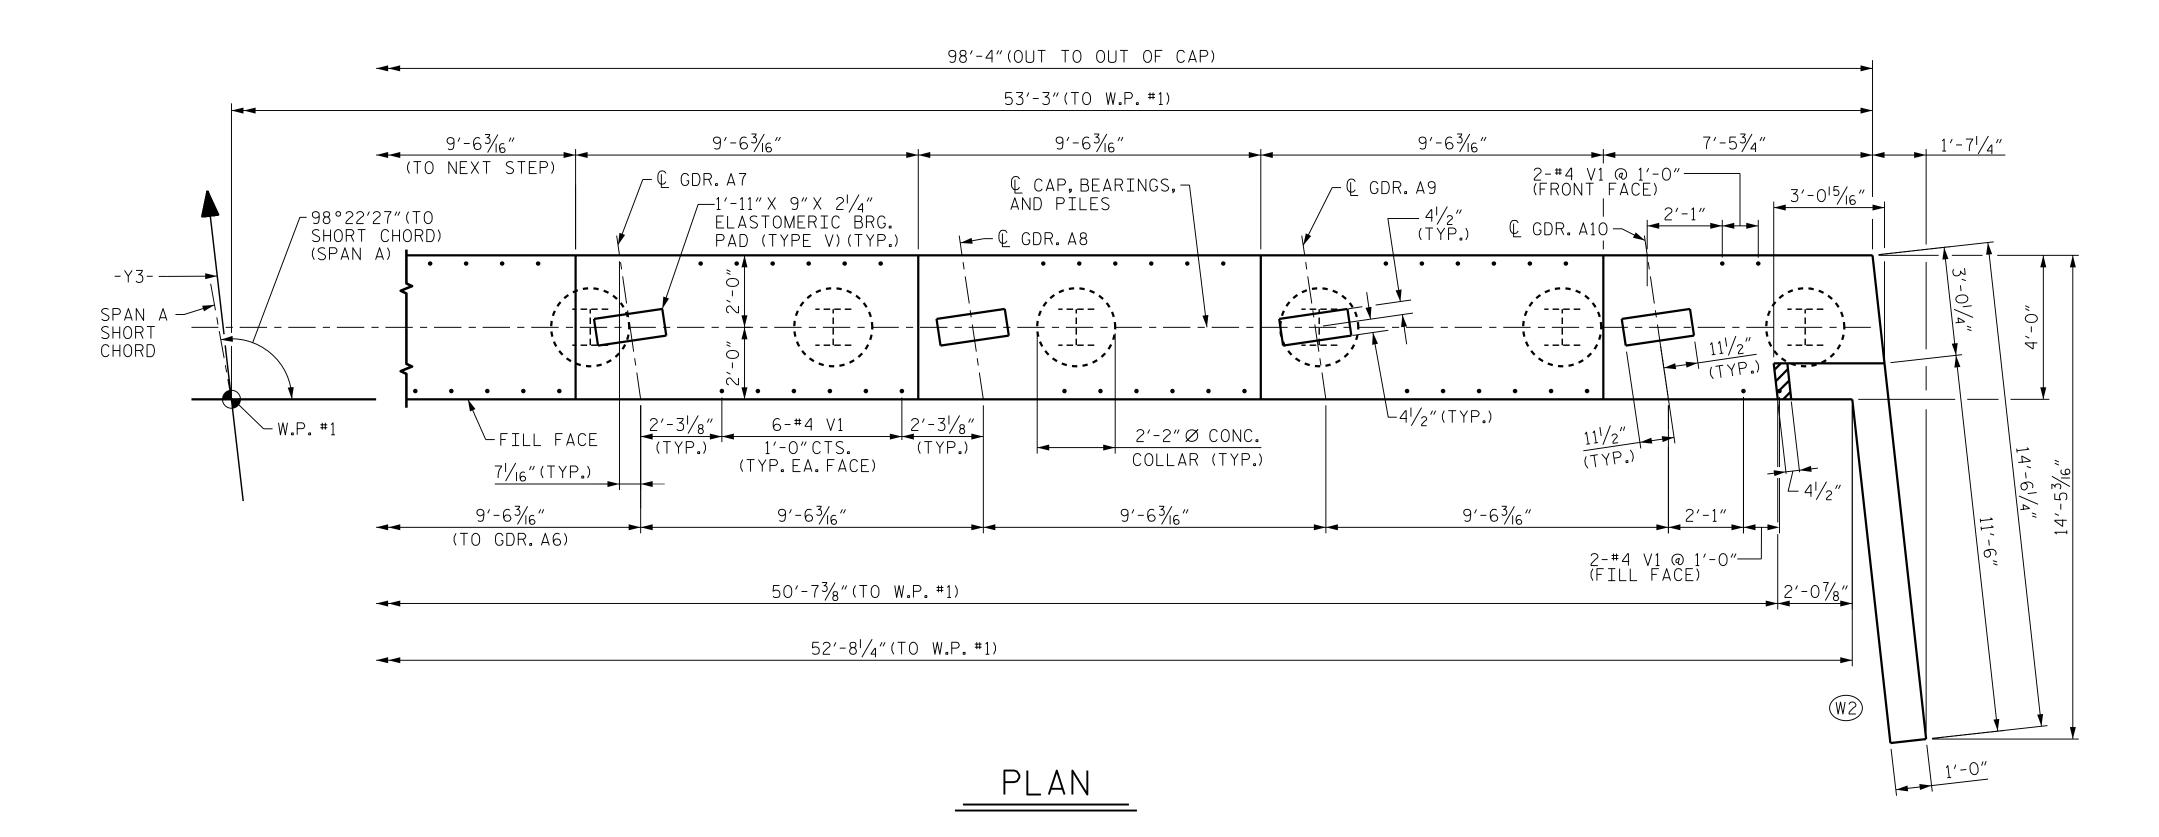

+





| 33BB_SMU_E12_800663.d    |                                                           |            |      |                    |
|--------------------------|-----------------------------------------------------------|------------|------|--------------------|
| 4/22/2020<br>404_061_R22 | DESIGNED BY: _                                            | C. CORMAN  | DATE | : JULY 2019        |
|                          | DRAWN BY:<br>CHECKED BY:<br>DESIGN ENGINEER<br>OF RECORD: | A.HARLESS  | DATE | <u>: JULY 2019</u> |
|                          |                                                           | B.LOFLIN   |      | <u>: AUG 2019</u>  |
|                          |                                                           | J. DOUGHTY | DATE | : <u>NOV 2019</u>  |

+

**DOCUMENT N