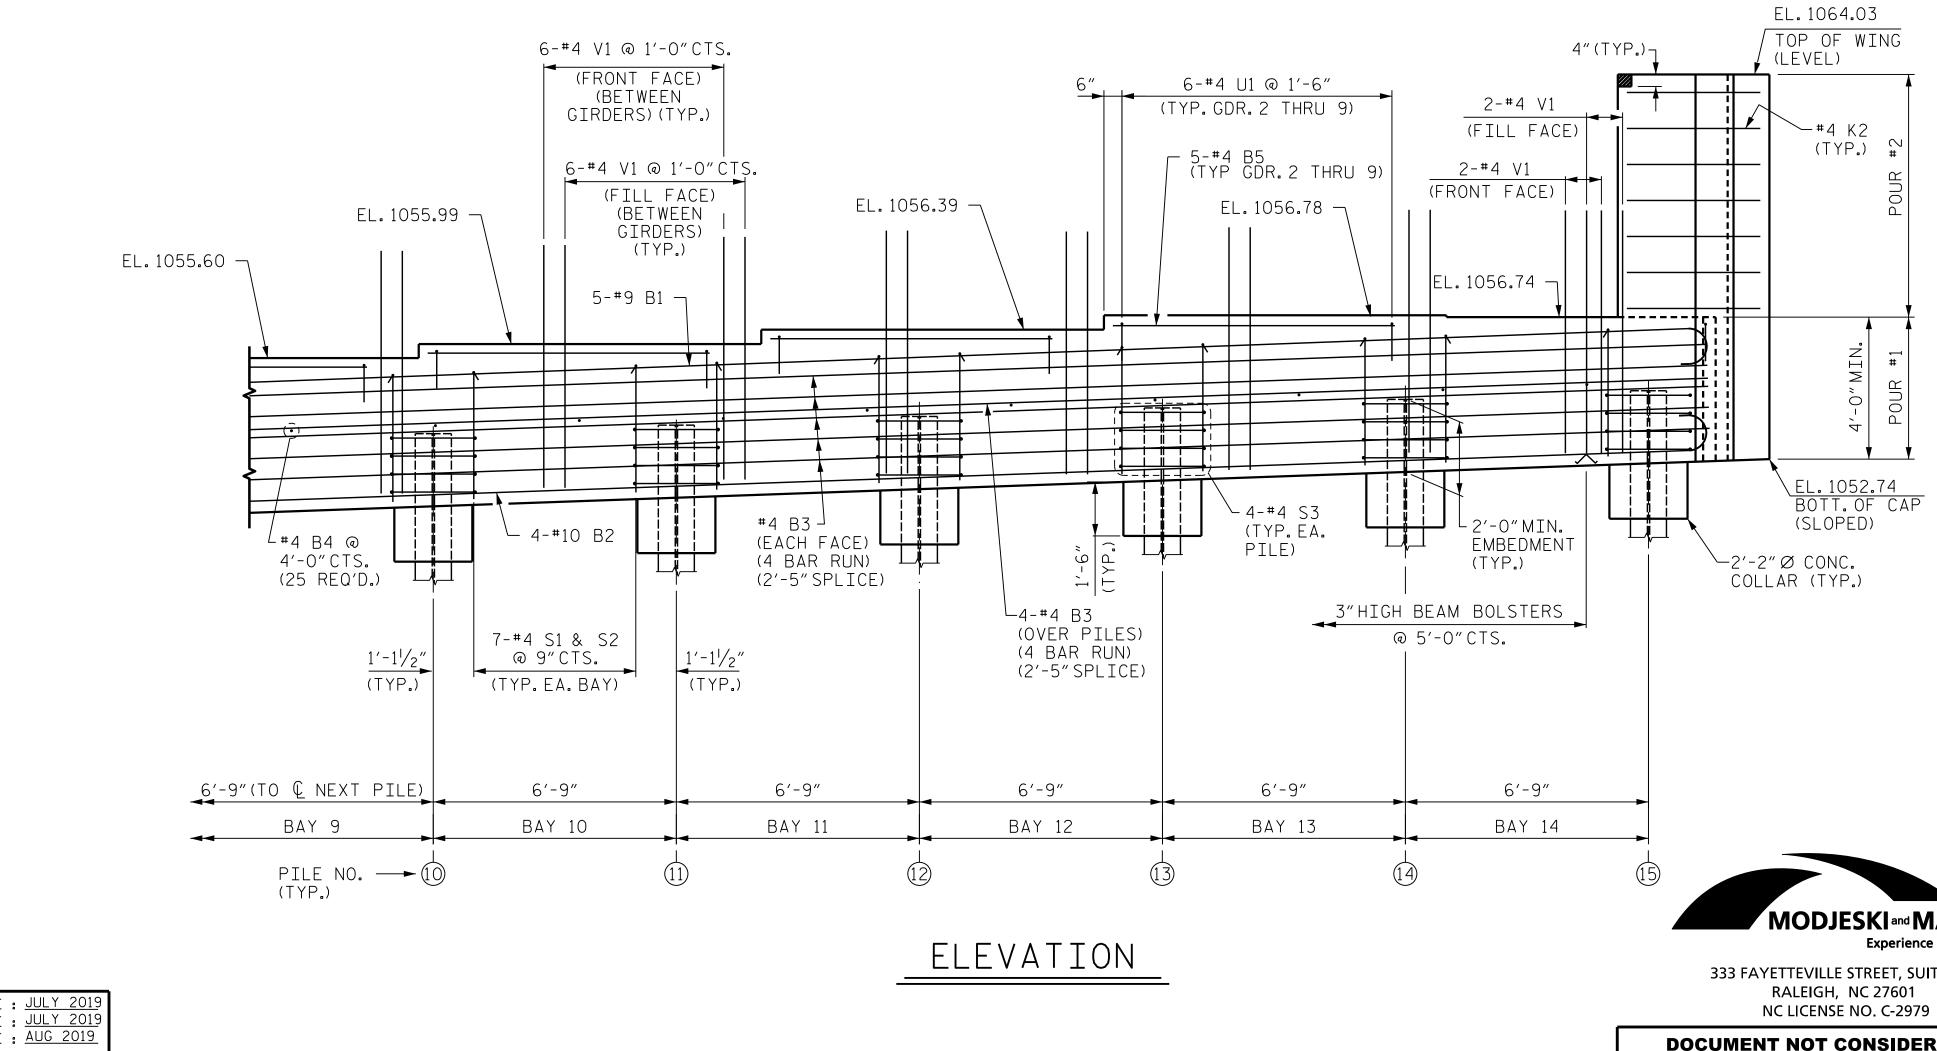

+





| 33BB_SMU_E12_800663.d    |                                                           |            |      |                    |
|--------------------------|-----------------------------------------------------------|------------|------|--------------------|
| 4/22/2020<br>404_061_R22 | DESIGNED BY: _                                            | C. CORMAN  | DATE | : JULY 2019        |
|                          | DRAWN BY:<br>CHECKED BY:<br>DESIGN ENGINEER<br>OF RECORD: | A.HARLESS  | DATE | <u>: JULY 2019</u> |
|                          |                                                           | B.LOFLIN   |      | <u>: AUG 2019</u>  |
|                          |                                                           | J. DOUGHTY | DATE | : <u>NOV 2019</u>  |

+

**DOCUMENT NOT