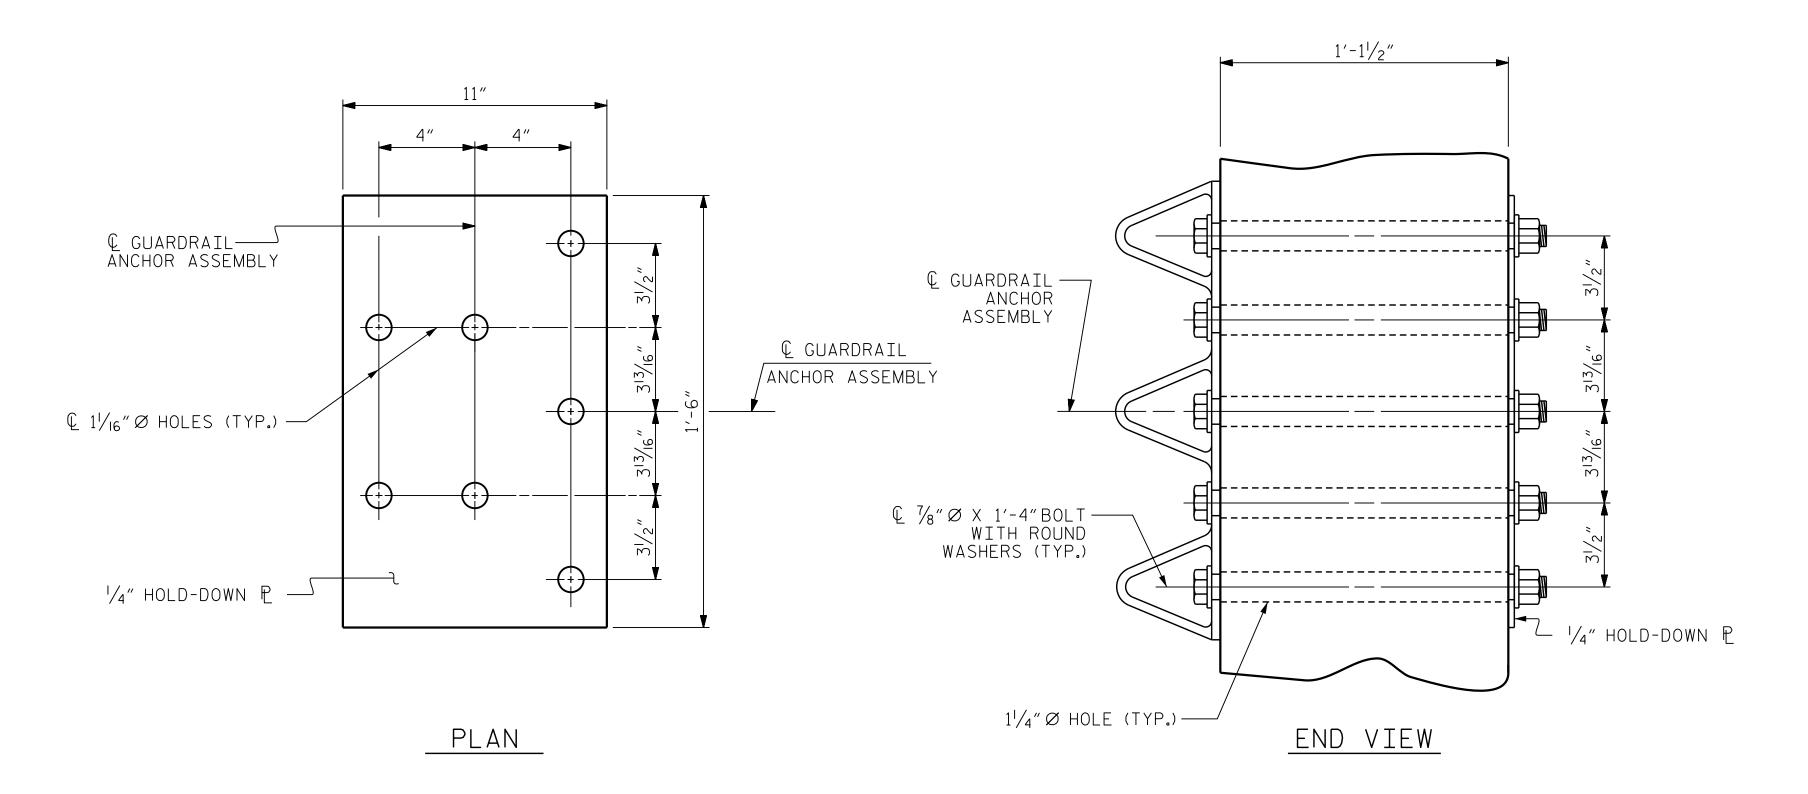

## GUARDRAIL ANCHOR ASSEMBLY DETAILS

LOCATION OF GUARDRAIL ANCHOR AT END POST

NOTES

THE GUARDRAIL ANCHOR ASSEMBLY SHALL CONSIST OF A 1/4" HOLD DOWN PLATE AND 7 - 1/8" Ø BOLTS WITH NUTS AND WASHERS.

THE HOLD-DOWN PLATE SHALL CONFORM TO AASHTO M270 GRADE 36.AFTER FABRICATION, THE HOLD-DOWN PLATE SHALL BE HOT-DIP GALVANIZED IN ACCORDANCE WITH AASHTO M111.

BOLTS SHALL CONFORM TO THE REQUIREMENTS OF ASTM A307 AND NUTS SHALL CONFORM TO THE REQUIREMENTS OF AASHTO M291. BOLTS, NUTS AND WASHERS SHALL BE GALVANIZED. AT THE CONTRACTOR'S OPTION, STAINLEŞŞ STEEL BOLTS, NUTS AND WASHERS MAY BE USED AS AN ALTERNATE FOR THE 1/8" Ø GALVANIZED BOLTS, NUTS AND WASHERS. THEY SHALL CONFORM TO OR EXCEED THE MECHANICAL REQUIREMENTS OF ASTM A307. THE USE OF THIS ALTERNATE SHALL BE APPROVED BY THE ENGINEER.

THE 1 1/4" Ø HOLES SHALL BE FORMED OR DRILLED WITH A CORE BIT. IMPACT TOOLS WILL NOT BE PERMITTED. ANY CONCRETE DAMAGED BY THIS WORK SHALL BE REPAIRED TO THE SATISFACTION OF THE ENGINEER.