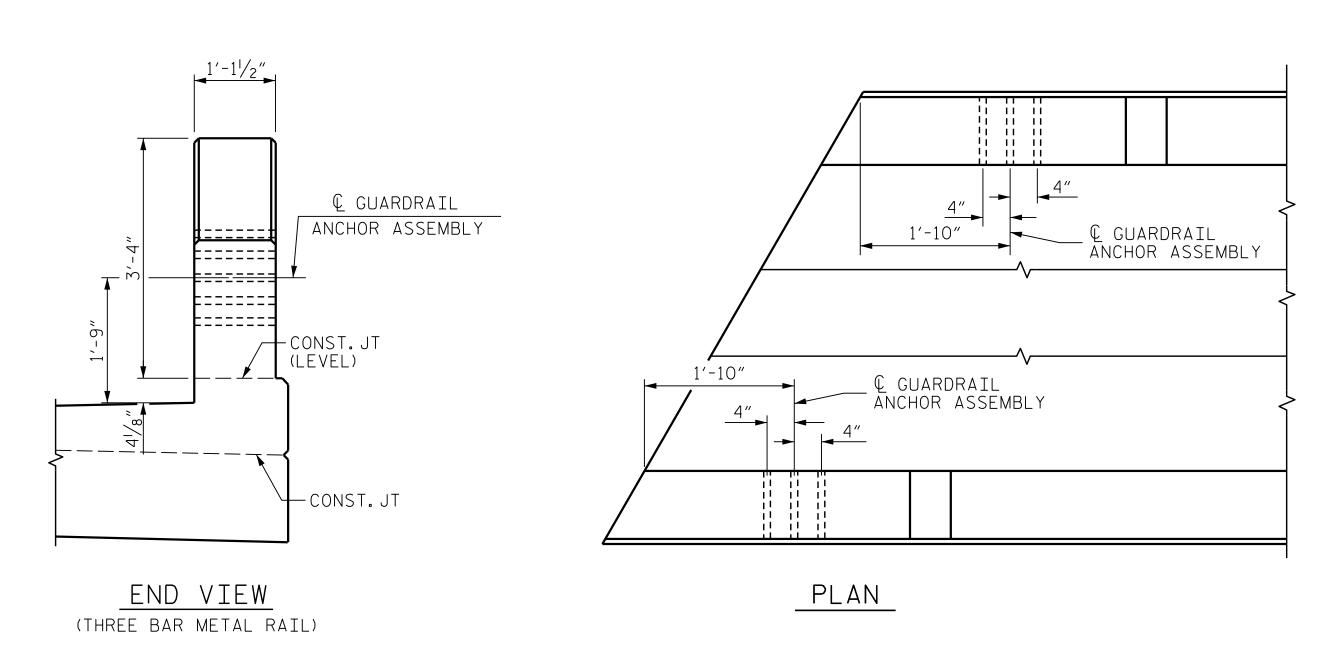

THE GUARDRAIL ANCHOR ASSEMBLY IS REQUIRED AT ALL POINTS WHERE APPROACH GUARDRAIL IS TO BE ATTACHED TO THE END OF THE PARAPET.FOR POINTS OF ATTACHMENT, SEE SKETCH.

AFTER INSTALLATION, THE EXPOSED THREAD OF THE BOLT SHALL BE BURRED WITH A SHARP POINTED TOOL.

THE COST OF THE GUARDRAIL ANCHOR ASSEMBLIES WITH BOLTS, NUTS AND WASHERS COMPLETE IN PLACE, SHALL BE INCLUDED IN THE VARIOUS PAY ITEMS.

THE VERTICAL REINFORCING BARS MAY BE SHIFTED SLIGHTLY IN THE END POST TO CLEAR ASSEMBLY BOLTS.