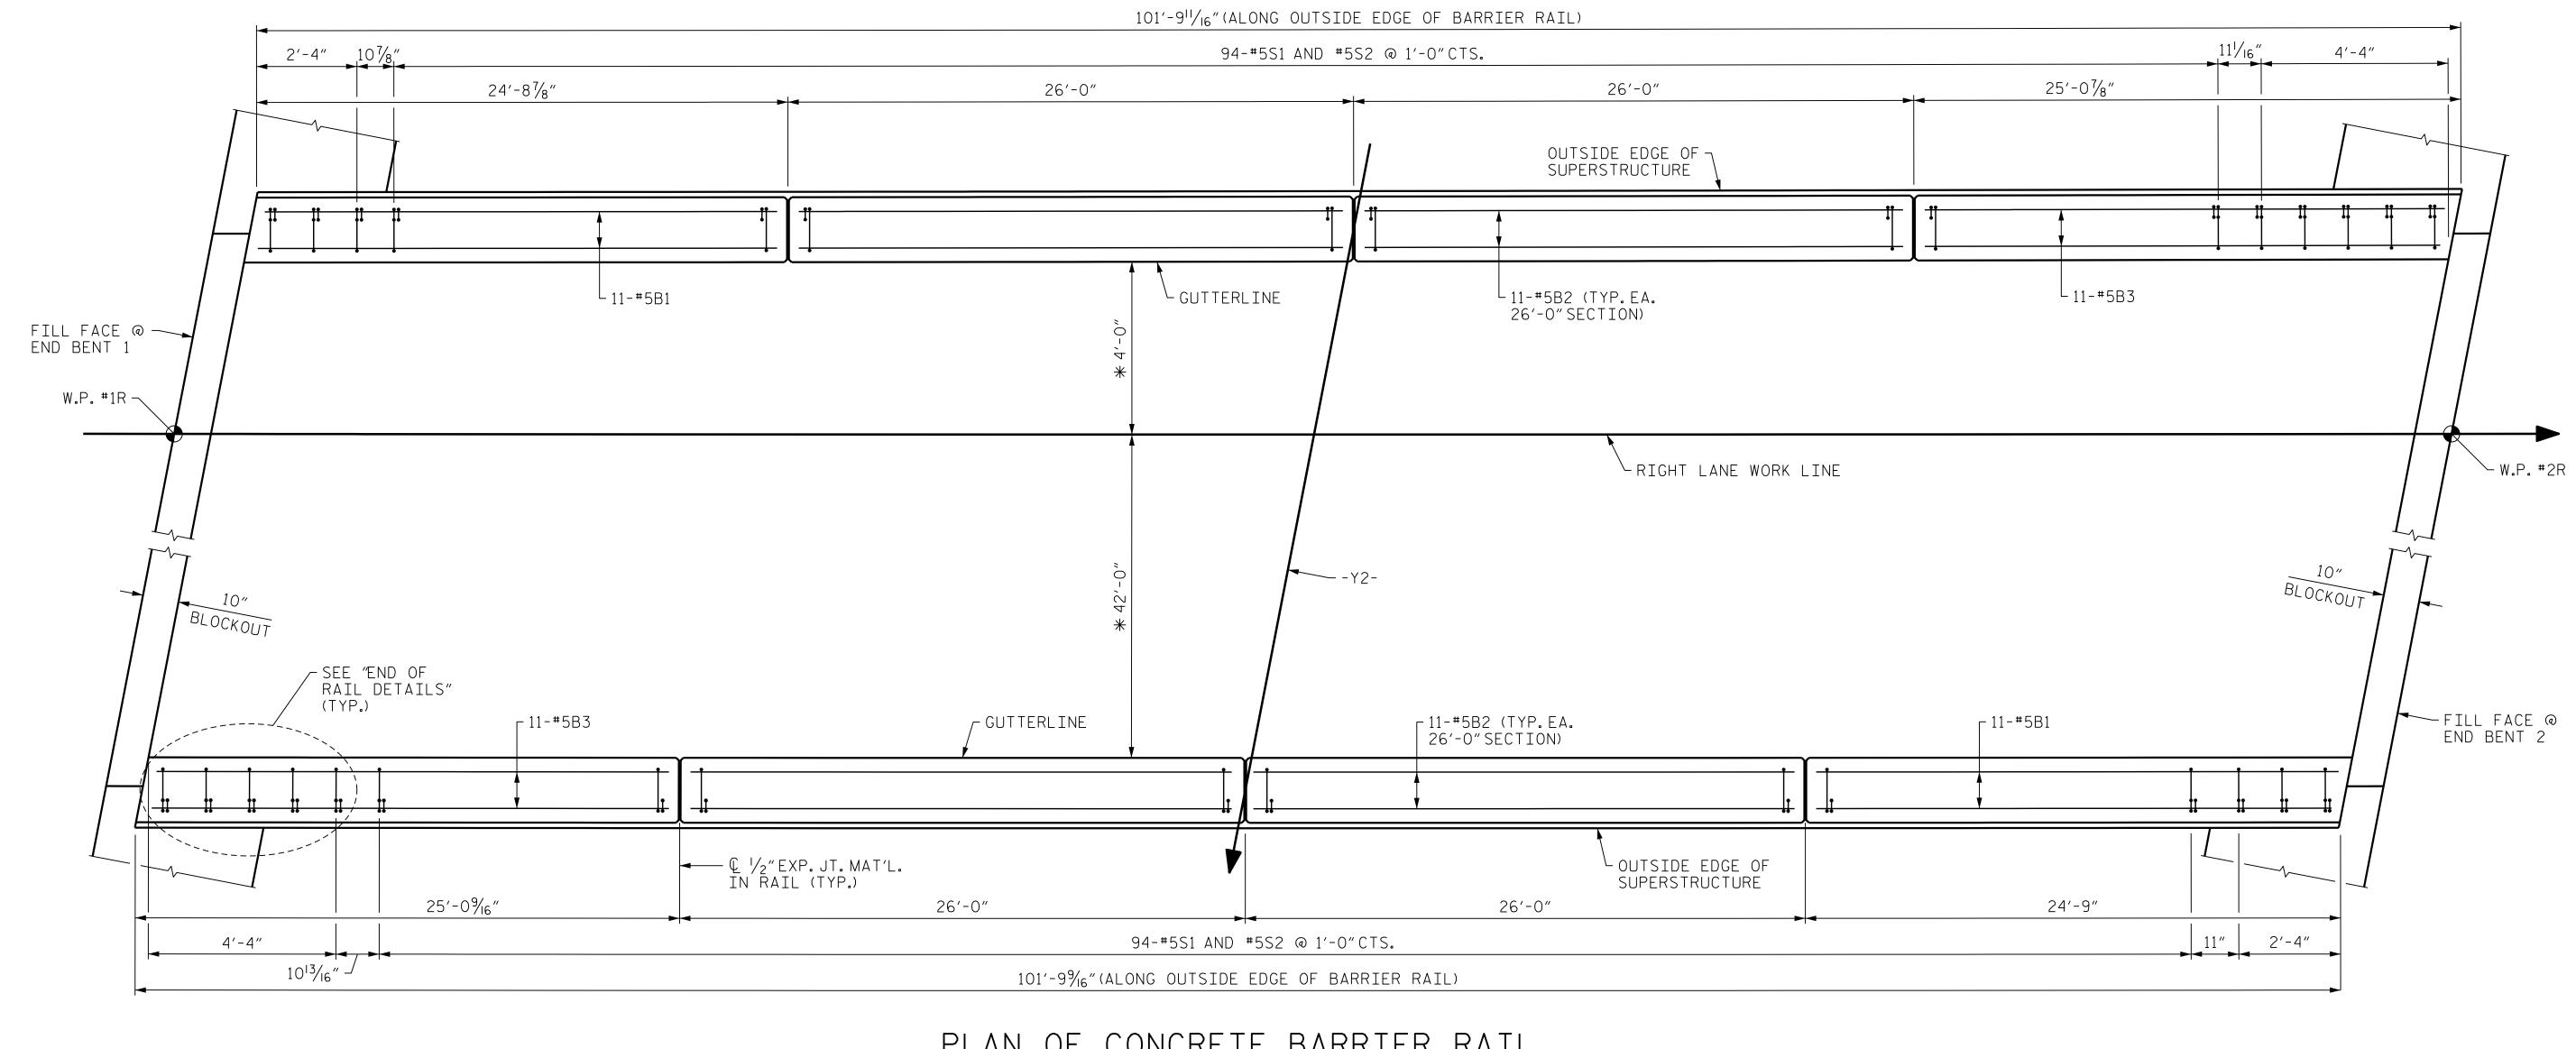

PLAN OF CONCRETE BARRIER RAIL

\* RADIAL DIMENSIONS

PROJECT NO. R-2233BB RUTHERFORD \_ COUNTY 774+41.49 -L3-STATION:\_

SHEET 1 OF 2 STATE OF NORTH CAROLINA

DEPARTMENT OF TRANSPORTATION SUPERSTRUCTURE SEAL 032967 CONCRETE