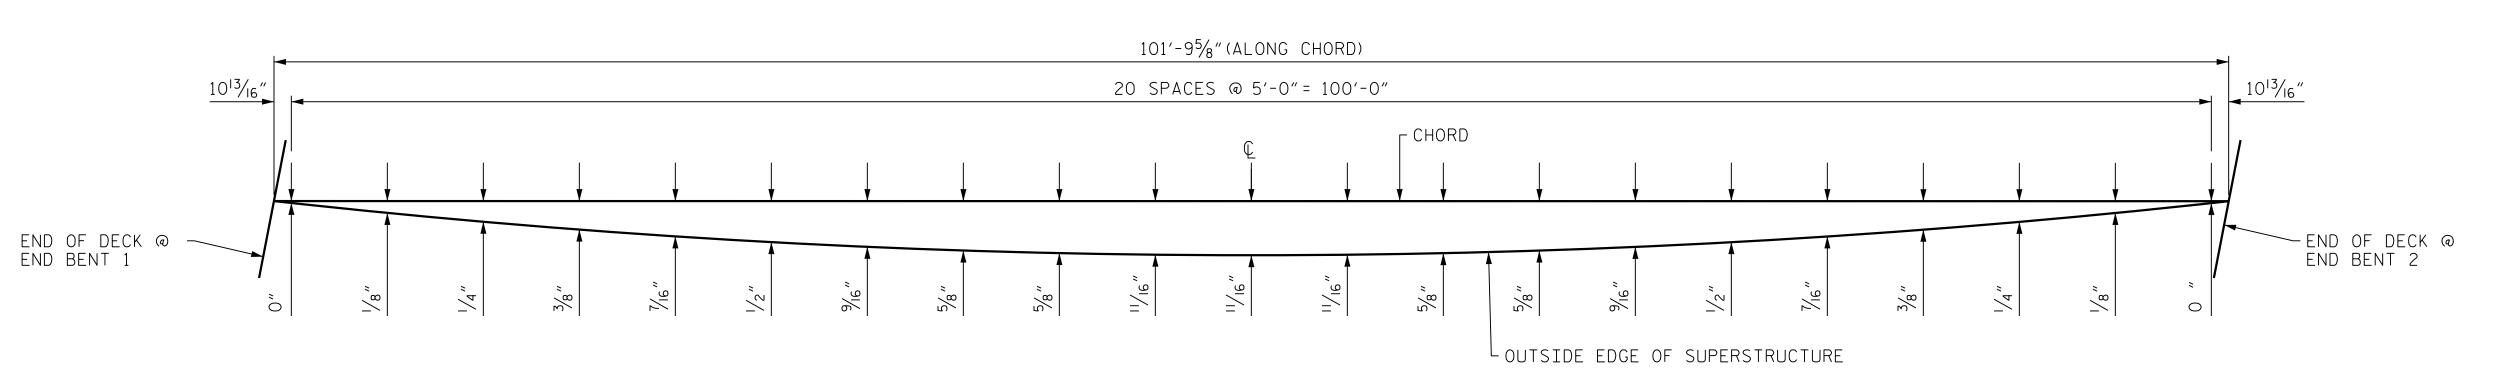

## ARC OFFSETS - SPAN A (LEFT SIDE)

ARC OFFSETS - SPAN A (RIGHT SIDE)

PROJECT NO. R-2233BB RUTHERFORD COUNTY STATION: 774+41.49 -L3-

MODJESKI and MASTERS Experience great bridges.

333 FAYETTEVILLE STREET, SUITE 500 RALEIGH, NC 27601 NC LICENSE NO. C-2979