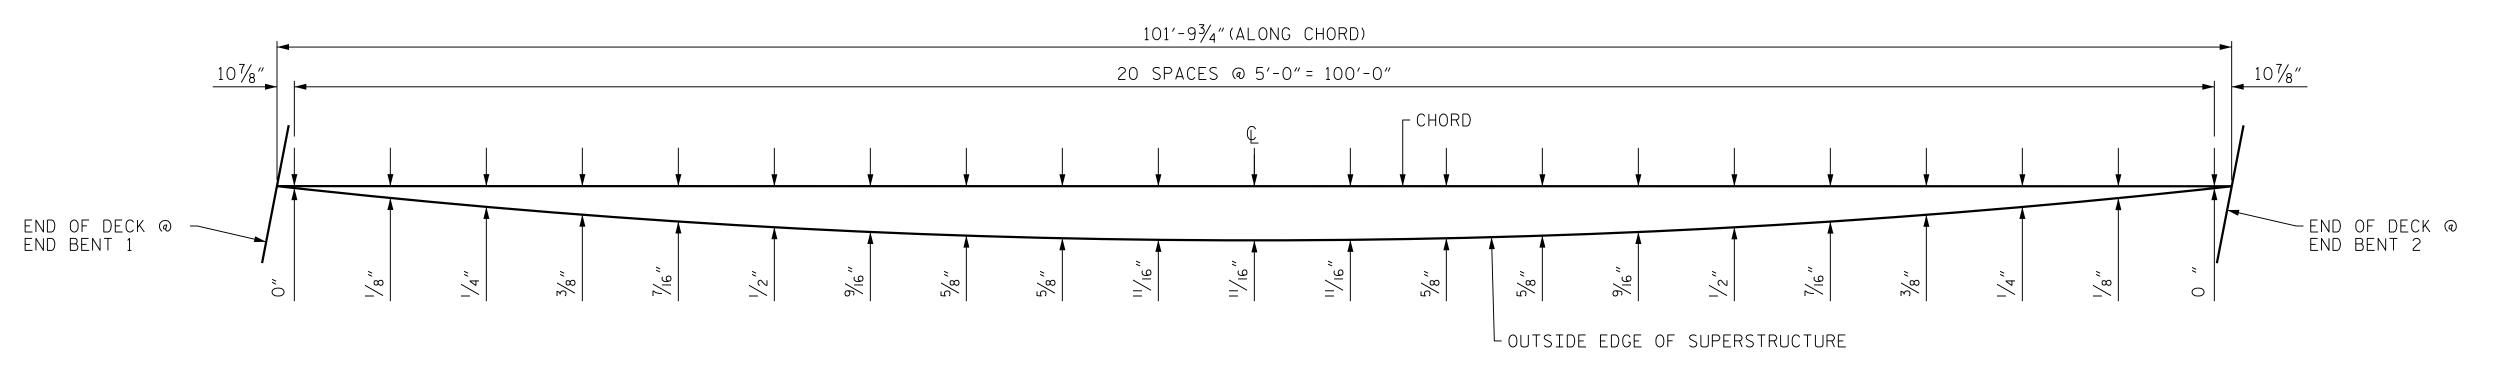

## ARC OFFSETS - SPAN A (LEFT SIDE)

ARC OFFSETS - SPAN A (RIGHT SIDE)

PROJECT NO. R-2233BB RUTHERFORD COUNTY STATION: 774+41.49 -L3-

MODJESKI and MASTERS Experience great bridges.

333 FAYETTEVILLE STREET, SUITE 500 RALEIGH, NC 27601 NC LICENSE NO. C-2979