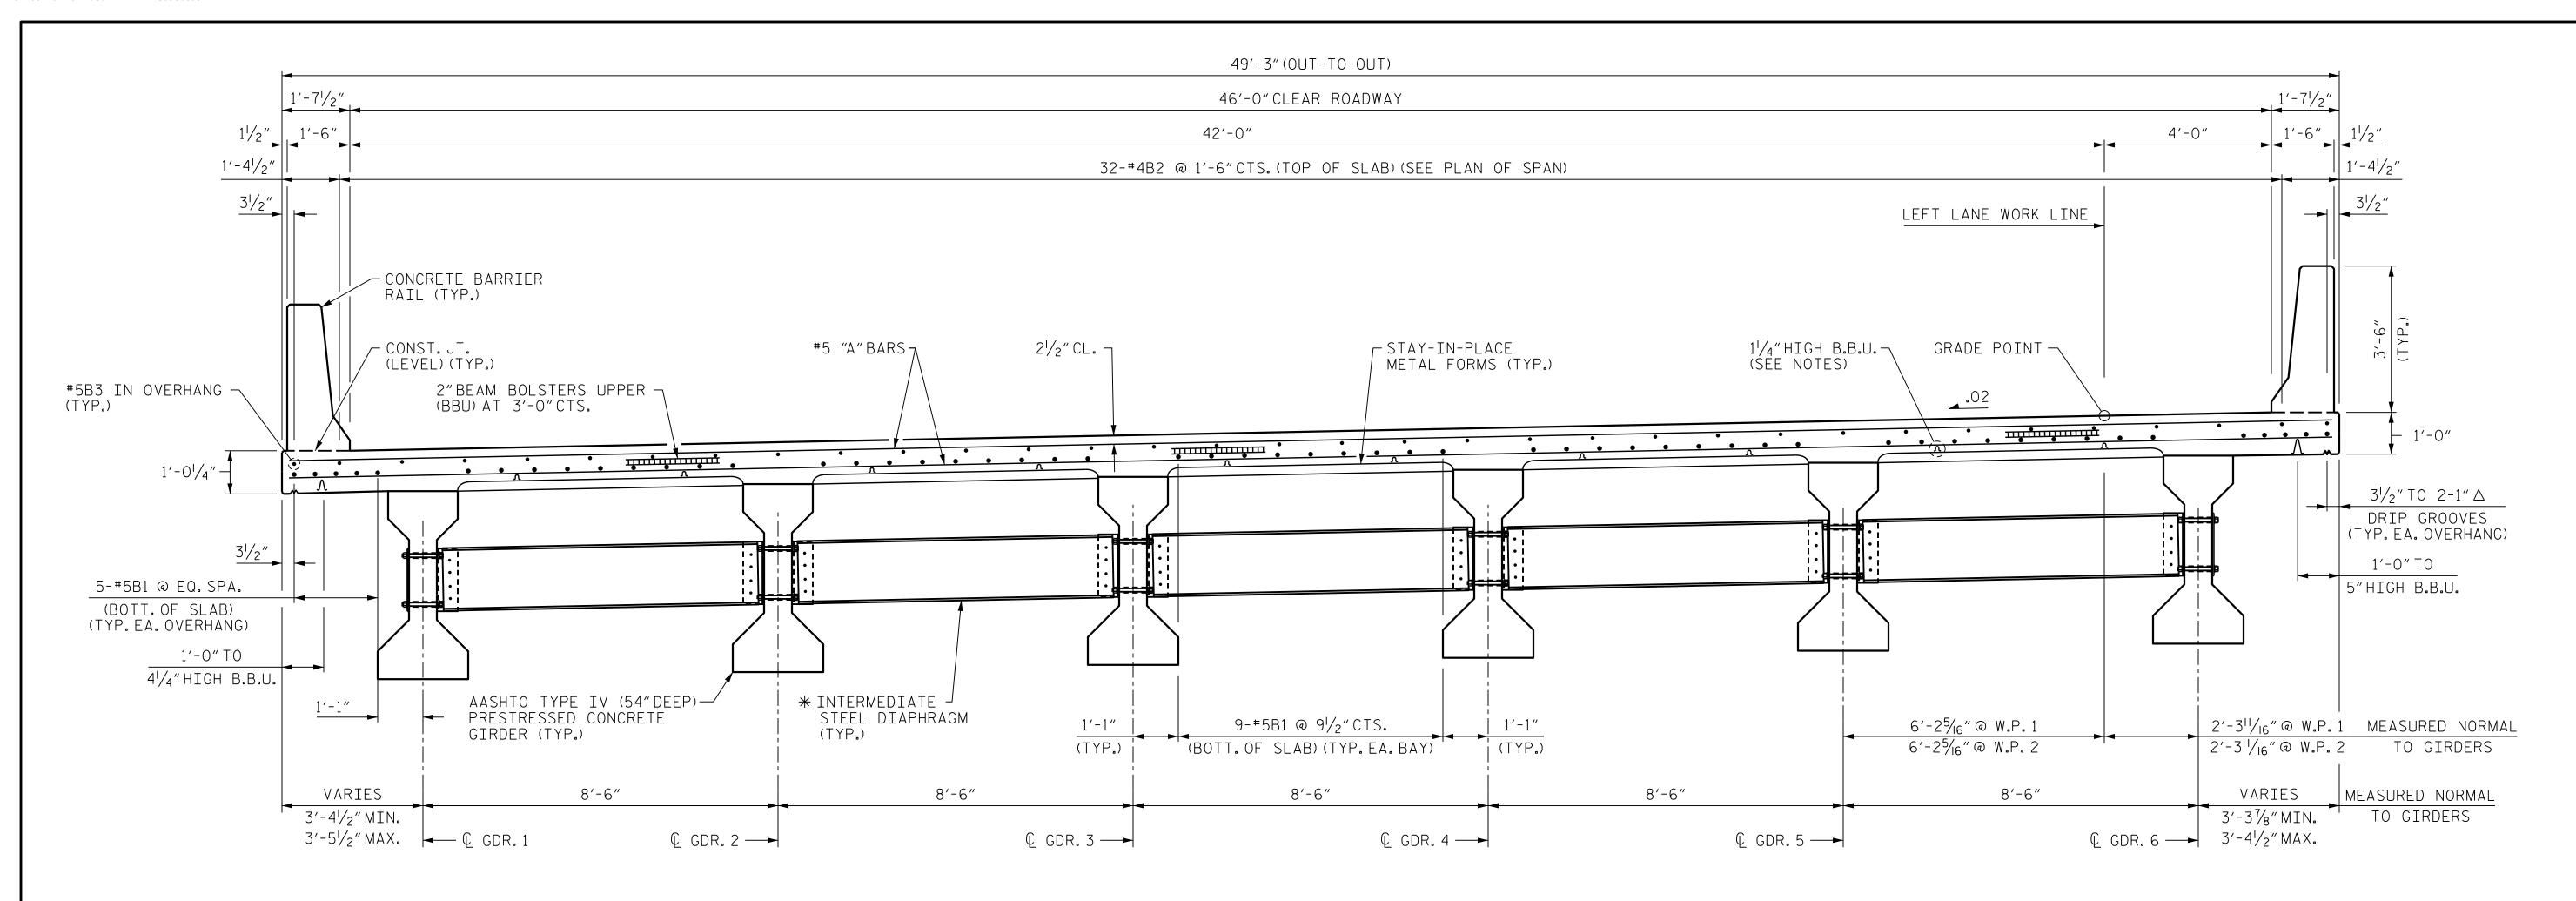

## TYPICAL SECTION AT INTERMEDIATE STEEL DIAPHRAGMS

(SHOWING INTERMEDIATE DIAPHRAGMS)

\* FOR INTERMEDIATE STEEL DIAPHRAGM DETAILS, SEE "INTERMEDIATE STEEL DIAPHRAGMS FOR TYPE IV PRESTRESSED CONCRÉTE GIRDERS"SHEET.