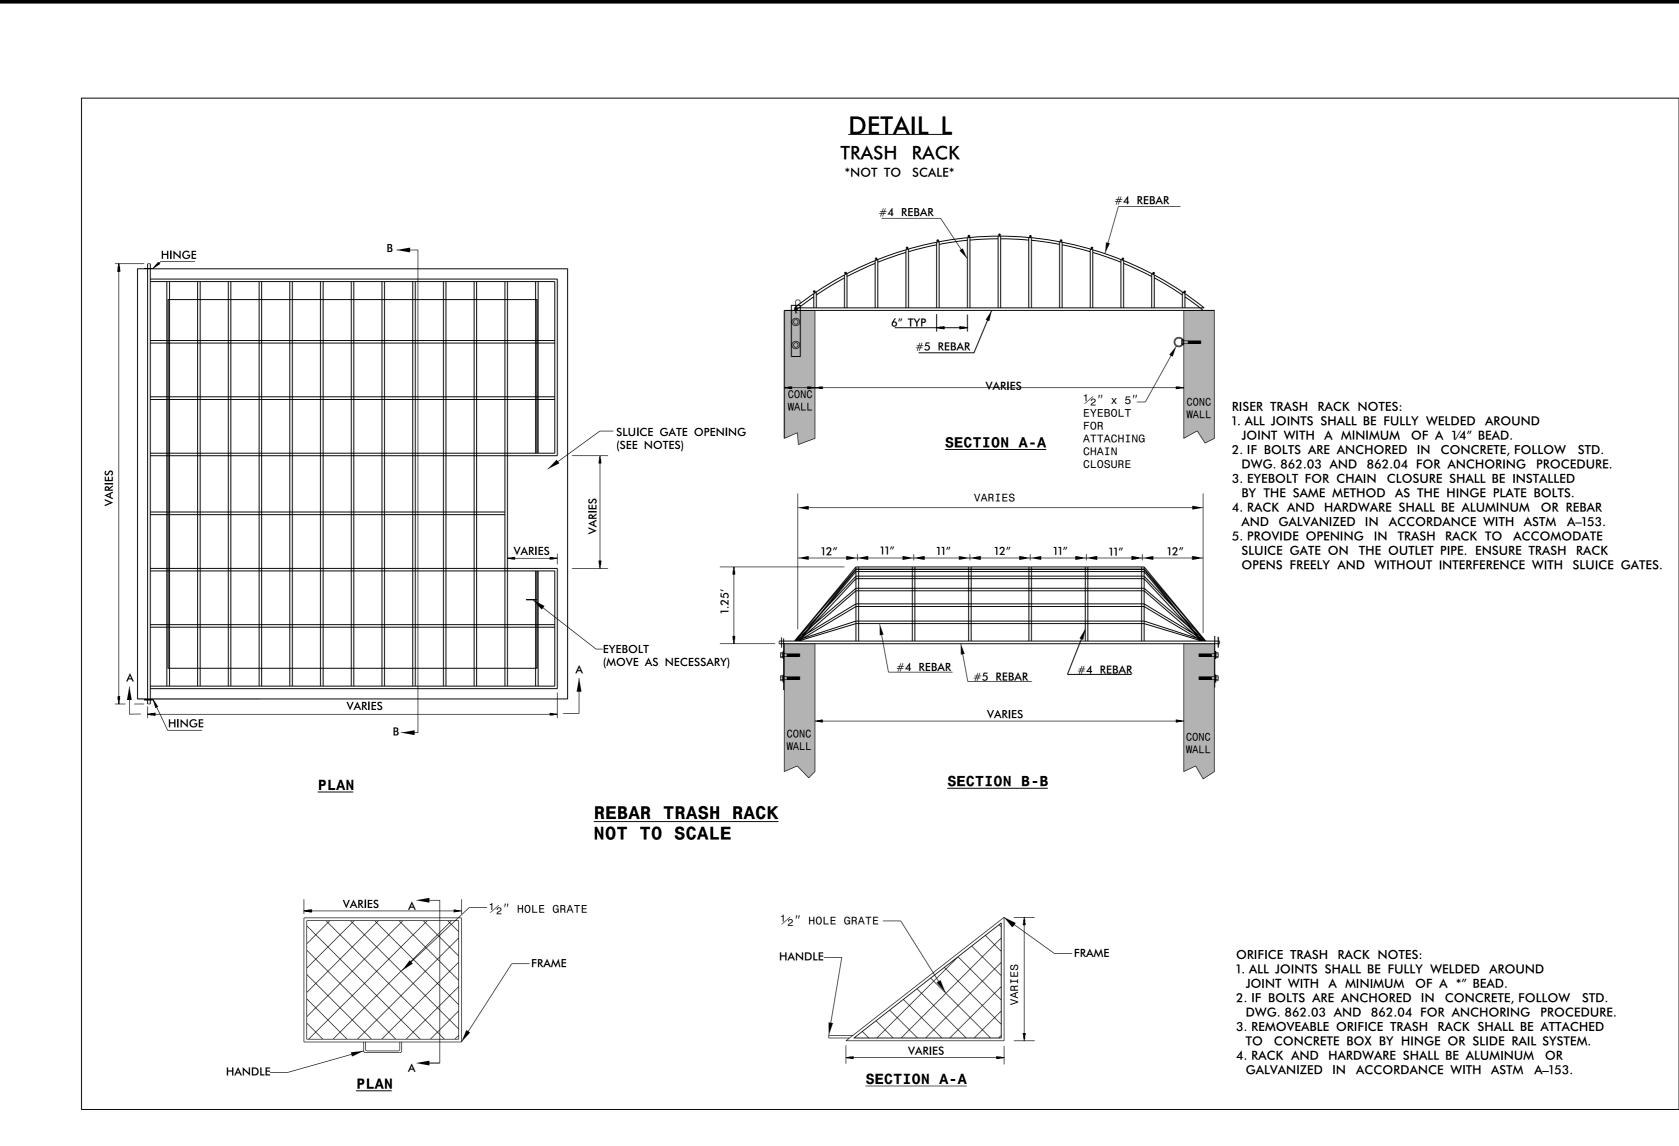

DocuSign Envelope ID: 90DF213C-DDA6-48E4-A031-408BFE5B0EFA



| Dewberry | 2610 WYCLIFF ROAD<br>SUITE 410<br>RALEICH NC 27407            | PROJECT REFERENCE NO.<br>R–2233BB                                |