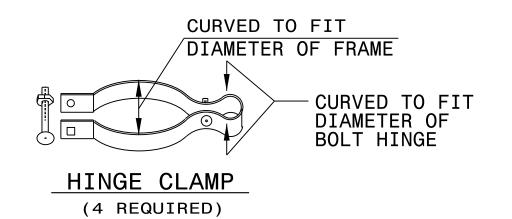

| PROJECT REFERENCE NO. | SHEET NO. |
|-----------------------|-----------|
| R-2233BB              | 2C-17     |

CONSTRUCT ACCORDING TO STANDARD DRAWING 866.02.
USE LATCH DEVICE APPROVED BY THE ENGINEER. HINGE ASSEMBLY, AS DETAILED, IS SUGGESTED.
SUBSTITUTION MAY BE MADE SUBJECT TO APPROVAL BY THE ENGINEER. USE 13/8" DIAMETER
GALVANIZED STEEL PIPE GATE FRAME EXCEPT AS SHOWN HERE.