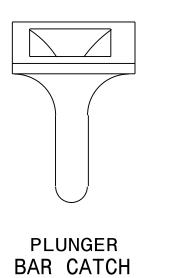

| PROJECT REFERENCE NO. | SHEET NO. |
|-----------------------|-----------|
| R-2233BB              | 2C-17     |

CONSTRUCT ACCORDING TO STANDARD DRAWING 866.02.
USE LATCH DEVICE APPROVED BY THE ENGINEER. HINGE ASSEMBLY, AS DETAILED, IS SUGGESTED.
SUBSTITUTION MAY BE MADE SUBJECT TO APPROVAL BY THE ENGINEER. USE 13/8" DIAMETER
GALVANIZED STEEL PIPE GATE FRAME EXCEPT AS SHOWN HERE.