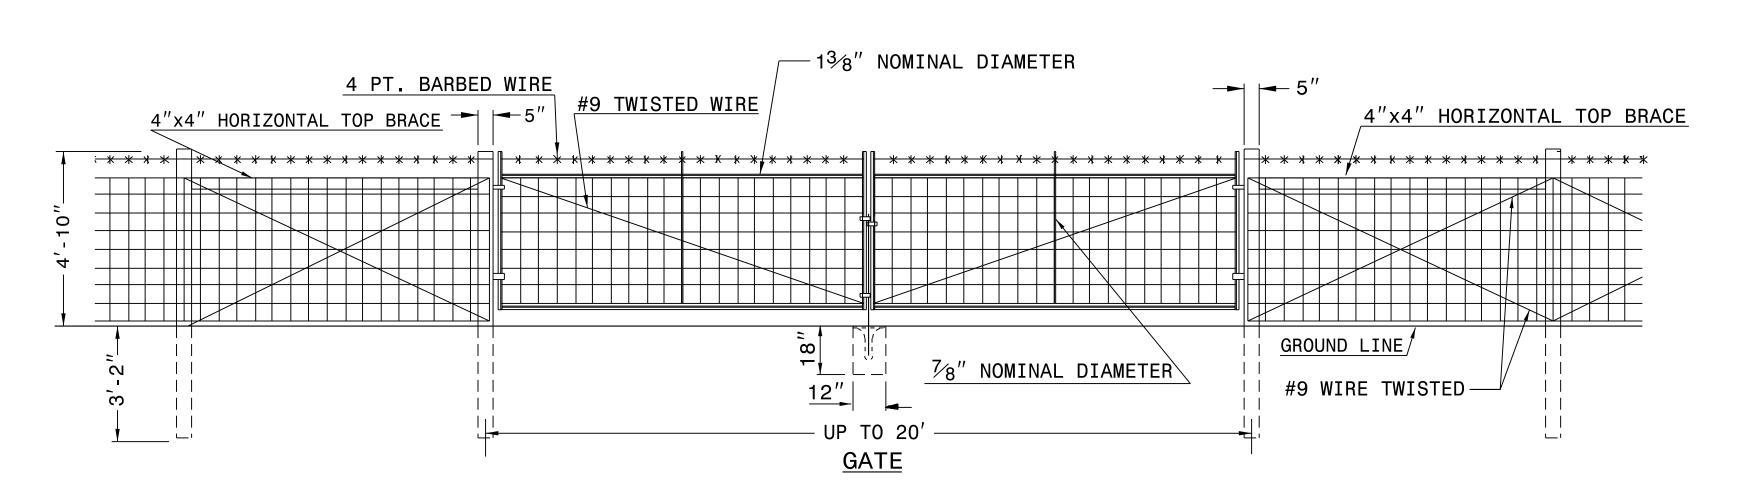

| PROJECT REFERENCE NO. | SHEET NO. |
|-----------------------|-----------|
| R-2233BB              | 2C-17     |

CONSTRUCT ACCORDING TO STANDARD DRAWING 866.02.
USE LATCH DEVICE APPROVED BY THE ENGINEER. HINGE ASSEMBLY, AS DETAILED, IS SUGGESTED.
SUBSTITUTION MAY BE MADE SUBJECT TO APPROVAL BY THE ENGINEER. USE 13/8" DIAMETER
GALVANIZED STEEL PIPE GATE FRAME EXCEPT AS SHOWN HERE.

DOCUMENT NOT CONSIDERED FINAL UNLESS ALL SIGNATURES COMPLETED

CONSTRACTS STANDARDS AND DEVELOPMENT UNIT Office 919-707-6950 FAX 919-250-4119

WOVEN WIRE FENCE

WITH DOUBLE GATE

ORIGINAL BY: K. KEMPF DATE: 4-18-2013

MODIFIED BY: DATE:
CHECKED BY: DATE:
FILE SPEC.: details\kkempf\english\866D0201.dgn