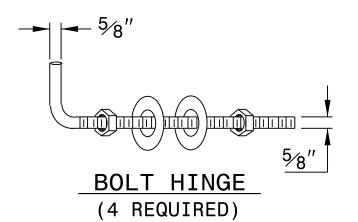

| PROJECT REFERENCE NO. | SHEET NO. |
|-----------------------|-----------|
| R-2233BB              | 2C-17     |

CONSTRUCT ACCORDING TO STANDARD DRAWING 866.02.
USE LATCH DEVICE APPROVED BY THE ENGINEER. HINGE ASSEMBLY, AS DETAILED, IS SUGGESTED.
SUBSTITUTION MAY BE MADE SUBJECT TO APPROVAL BY THE ENGINEER. USE 13/8" DIAMETER
GALVANIZED STEEL PIPE GATE FRAME EXCEPT AS SHOWN HERE.