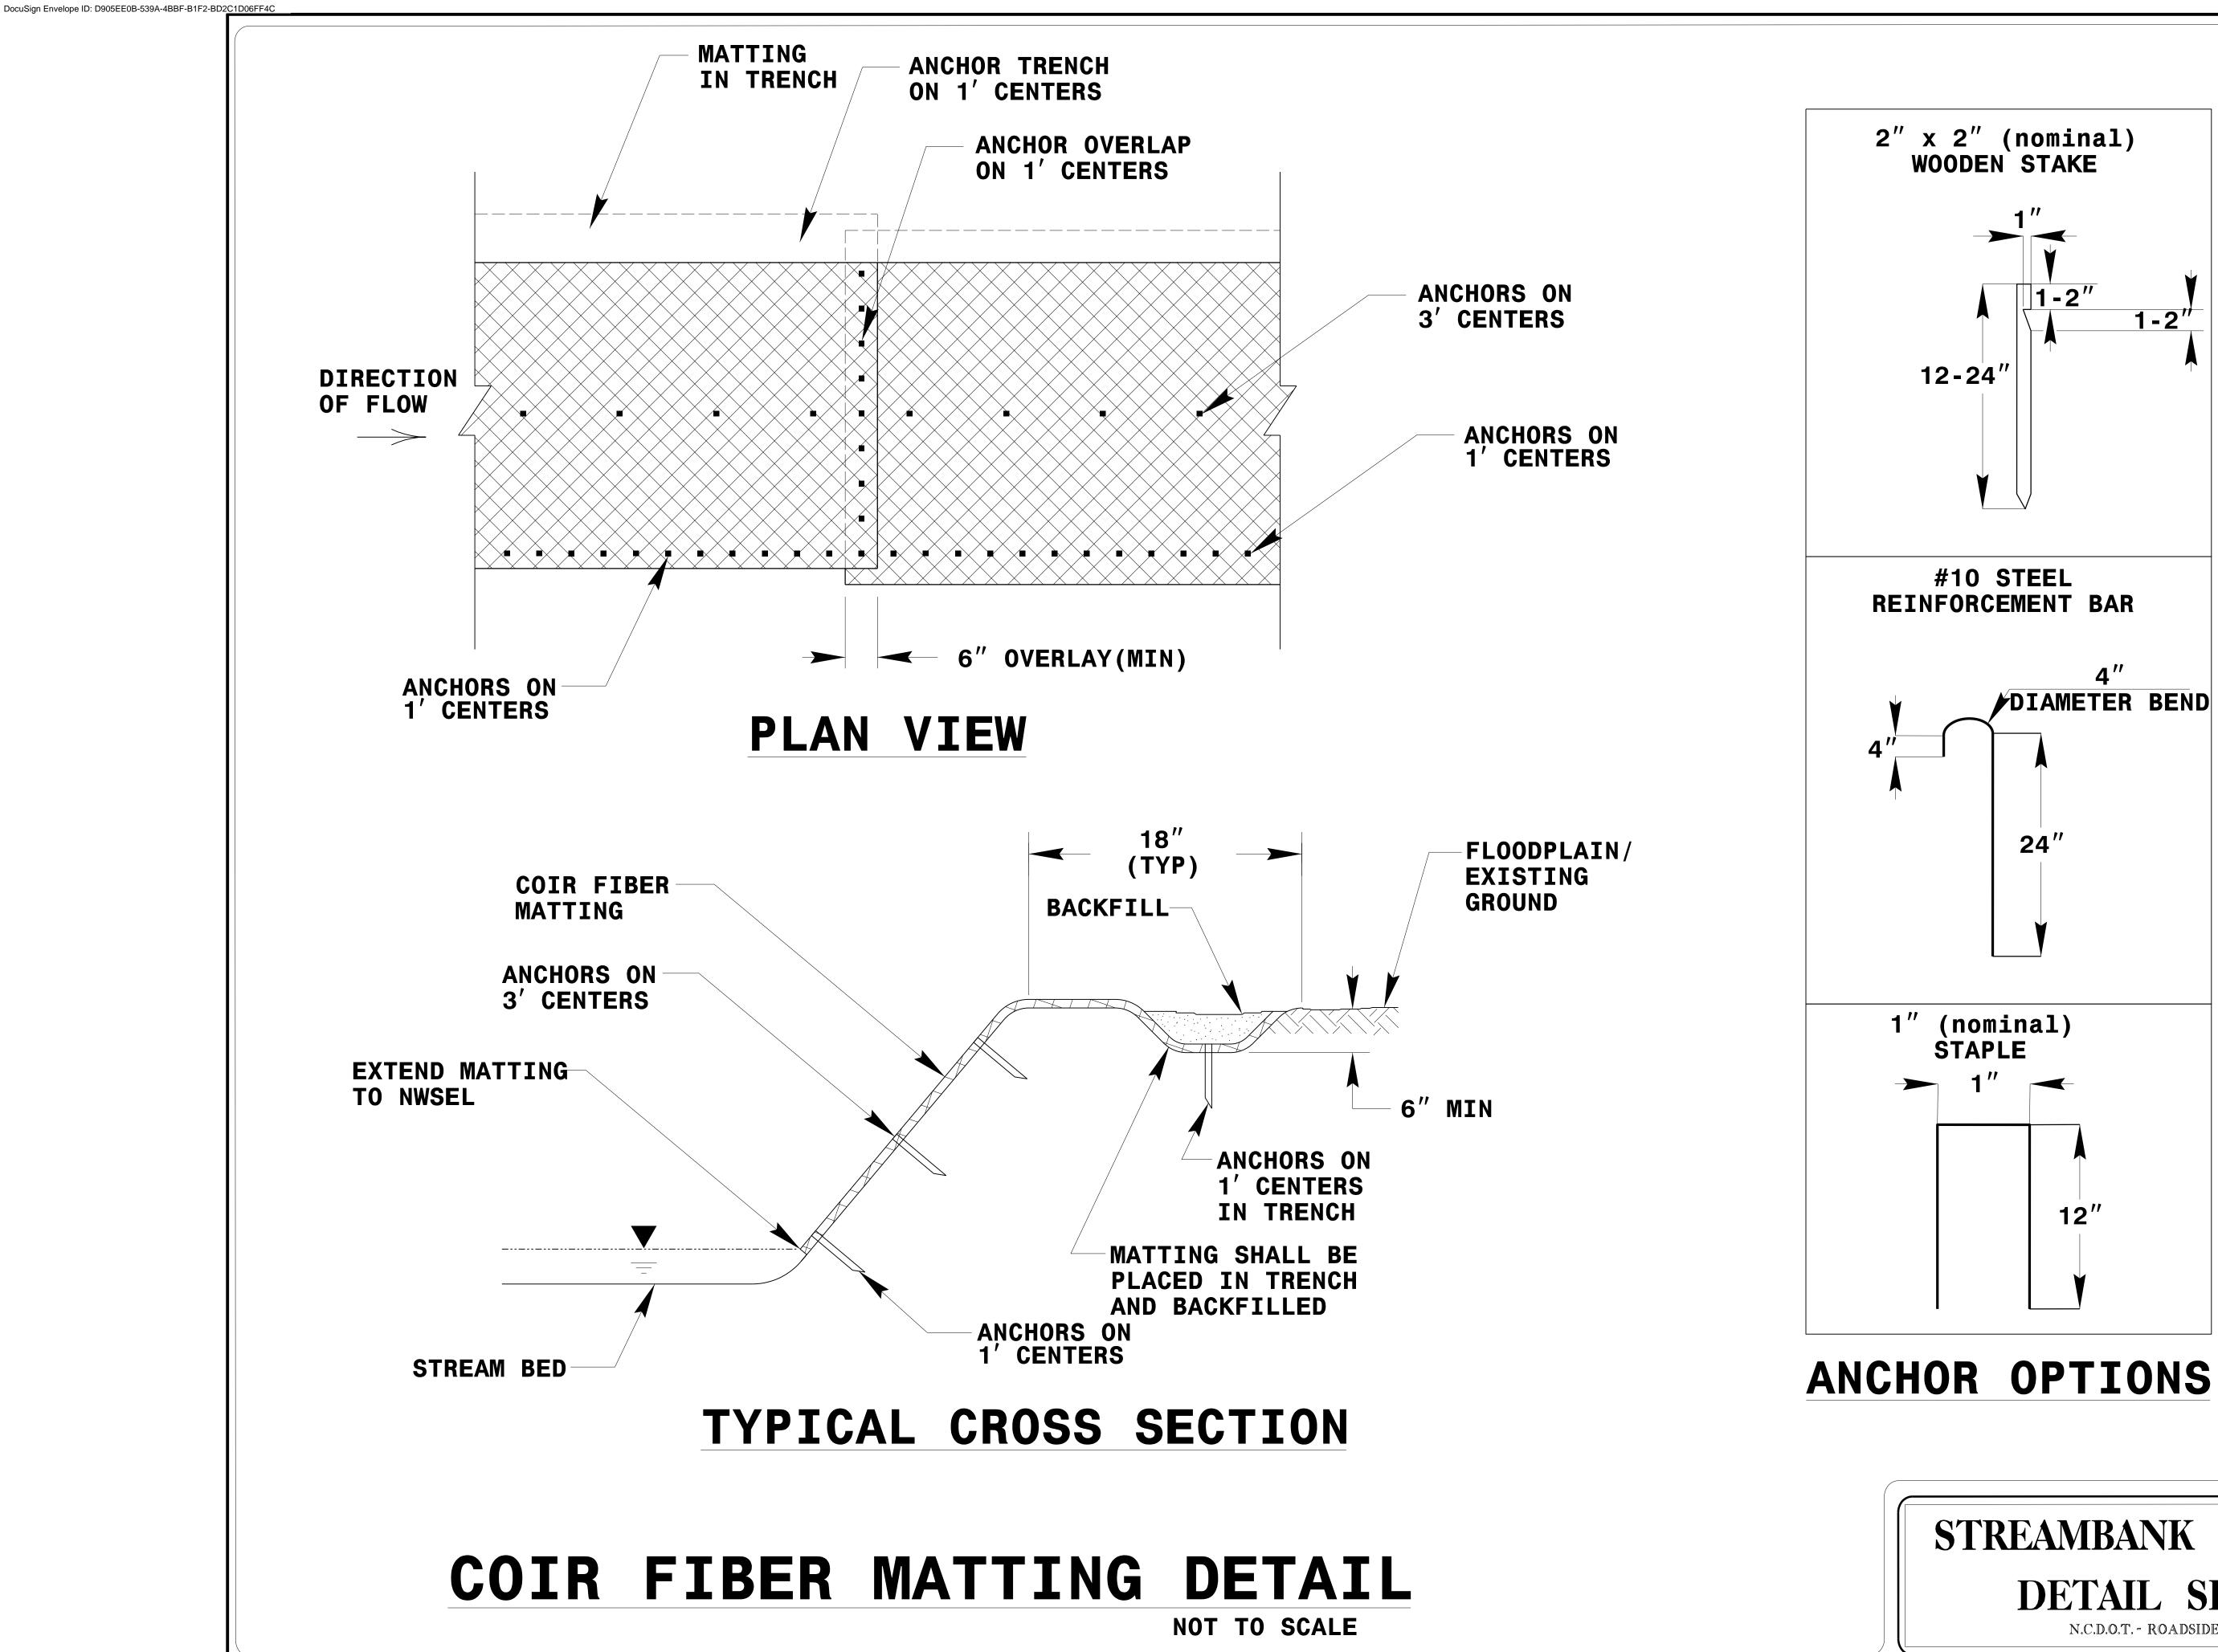

**STREAMBANK REFORESTATION** DETAIL SHEET 1 OF 2

N.C.D.O.T. - ROADSIDE ENVIRONMENTAL UNIT