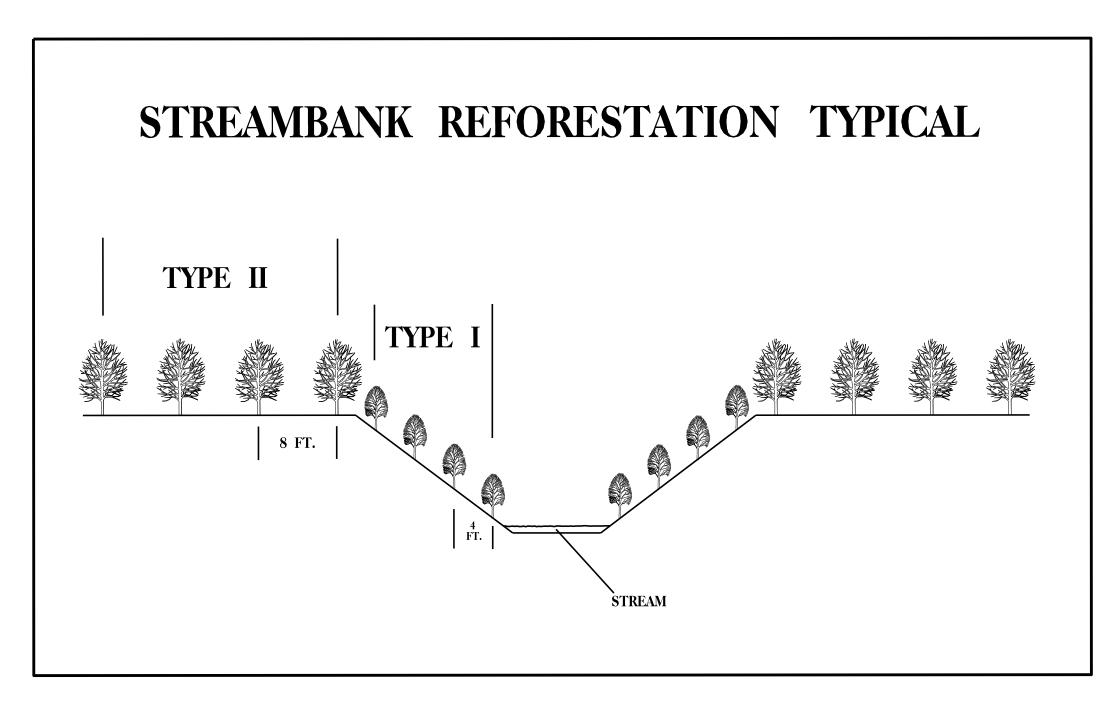

## **REFORESTATION DETAIL SHEET**

N.C.D.O.T. - ROADSIDE ENVIRONMENTAL UNIT

- **TYPE 1 STREAMBANK REFORESTATION SHALL BE PLANTED 3 FT. TO 5 FT.** ON CENTER, RANDOM SPACING, AVERAGING 4 FT. ON CENTER, APPROXIMATELY 2724 PLANTS PER ACRE.
- **TYPE 2 STREAMBANK REFORESTATION SHALL BE PLANTED 6 FT. TO 10 FT.** ON CENTER, RANDOM SPACING, AVERAGING 8 FT. ON CENTER, APPROXIMATELY 680 PLANTS PER ACRE.
- □ NOTE: TYPE 1 AND TYPE 2 STREAMBANK REFORESTATION SHALL BE PAID FOR AS "STREAMBANK REFORESTATION"

STREAMBANK REFORESTATION MIXTURE, TYPE, SIZE, AND FURNISH SHAL TYPE 1 50% SALIX NIGRA **50% CORNUS AMOMUM** TYPE 2 **25% LIRIODENDRON TULIPIFER 25% PLATANUS OCCIDENTALIS** 25% PRUNUS SEROTINA 25% BETULA NIGRA SEE PLAN SHEETS FOR AREAS TO BE PLANTED