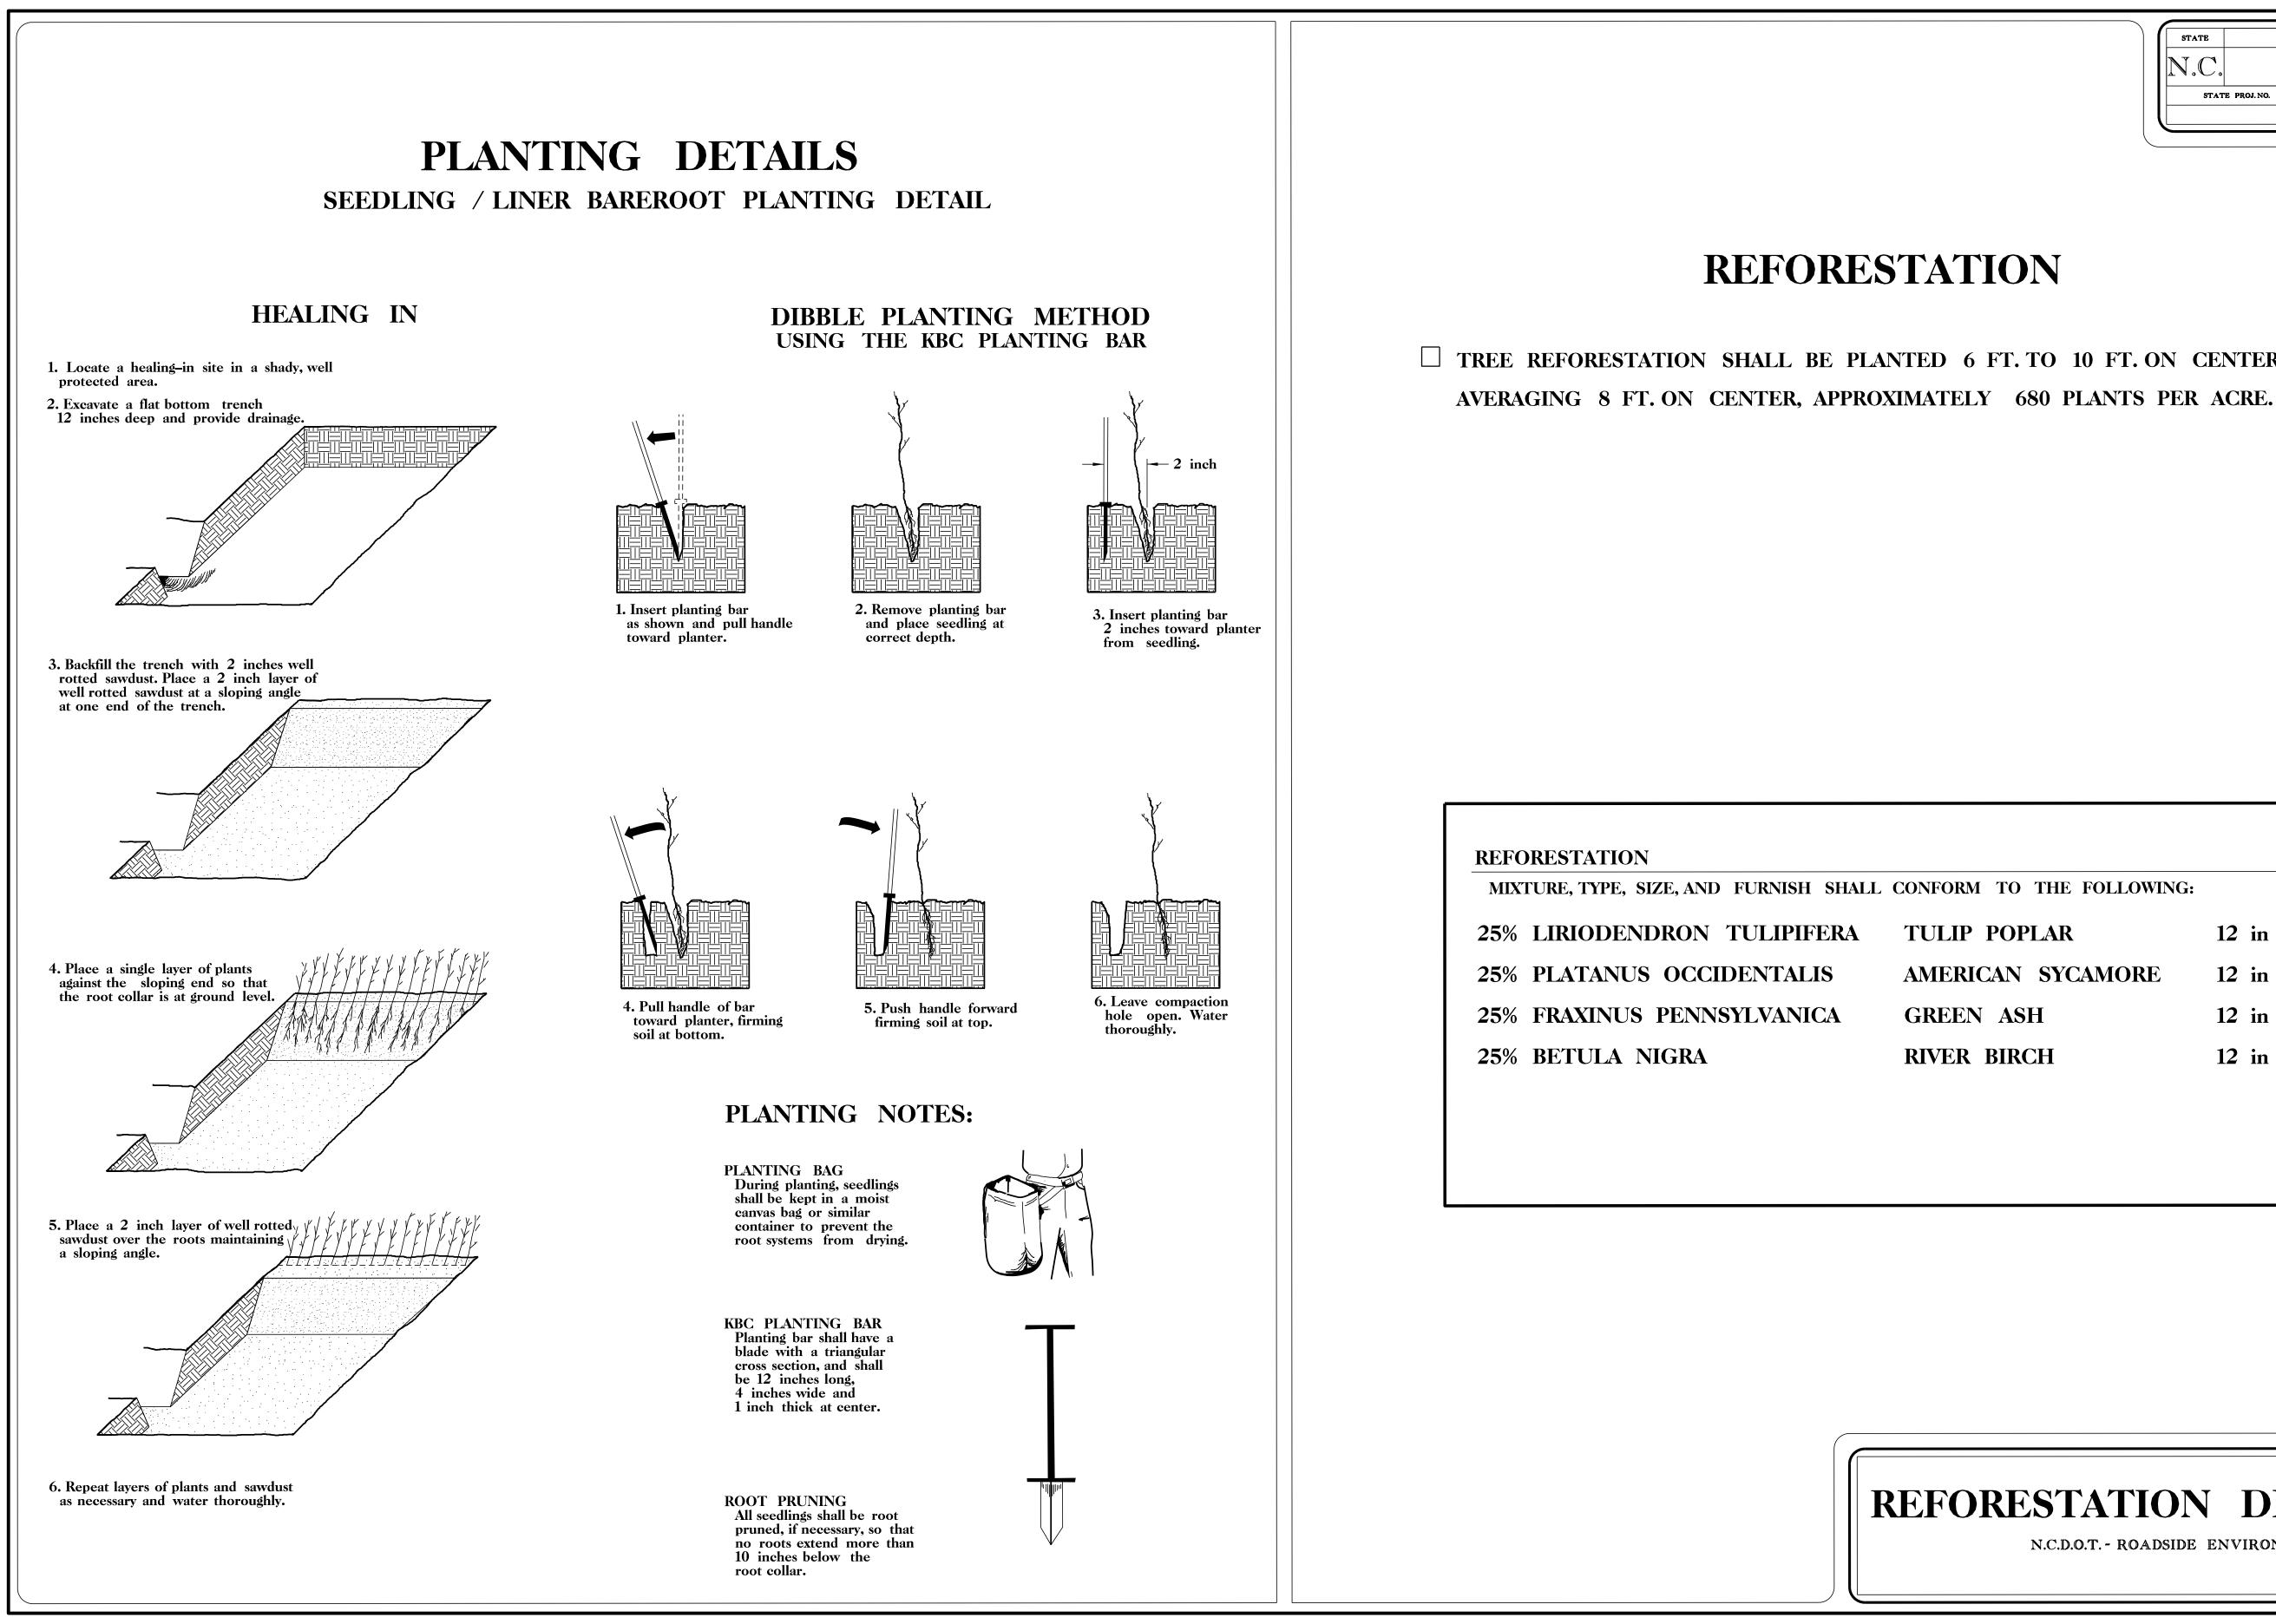

## REFORESTATION

□ TREE REFORESTATION SHALL BE PLANTED 6 FT. TO 10 FT. ON CENTER, RANDOM SPACING,

| CONFORM TO THE FOLLOWING: |                  |
|---------------------------|------------------|
| TULIP POPLAR              | 12 in – 18 in BR |
| AMERICAN SYCAMORE         | 12 in – 18 in BR |
| GREEN ASH                 | 12 in – 18 in BR |
| <b>RIVER BIRCH</b>        | 12 in – 18 in BR |