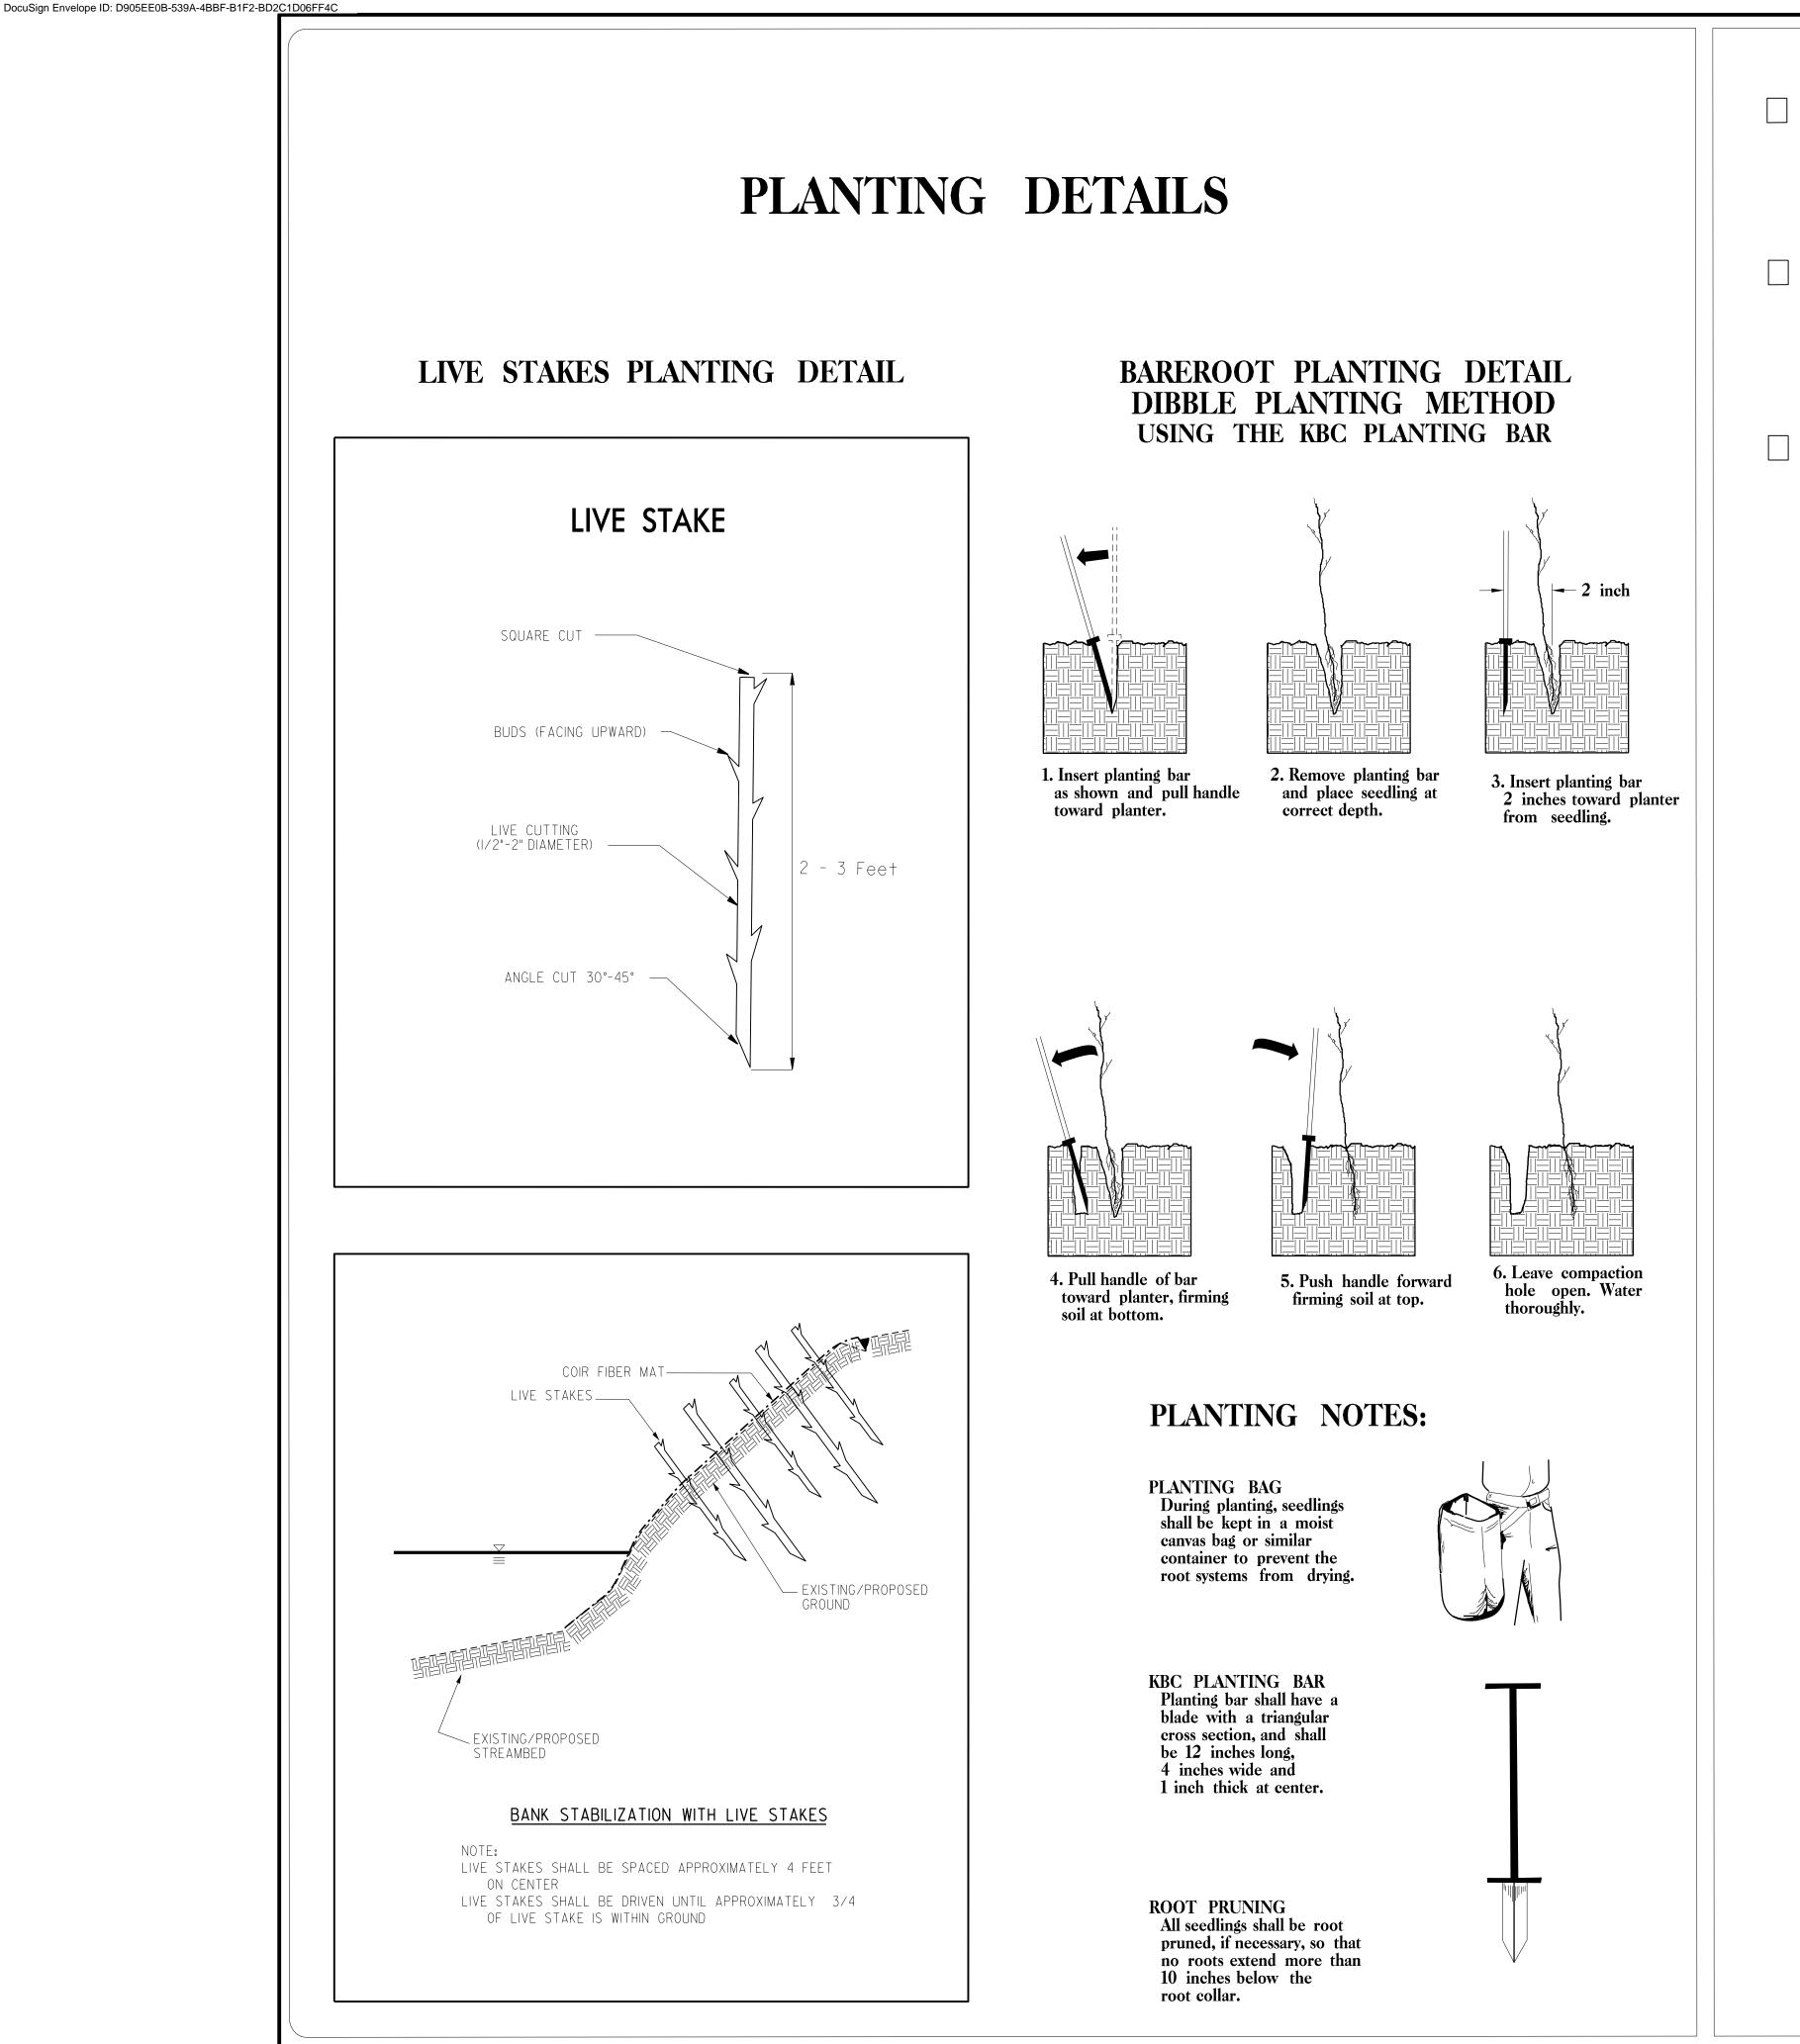

PROJECT REFERENCE NO. SHEET NO. U-5888 RF-2 R/W SHEET NO. HYDRAULICS ENGINEER ROADWAY DESIGN ENGINEER

| LL C | ONFORM TO THE FOLLO | )WING:                  |
|------|---------------------|-------------------------|
|      | <b>BLACK WILLOW</b> | 2 ft – 3 ft LIVE STAKES |
|      | SILKY DOGWOOD       | 2 ft – 3 ft LIVE STAKES |
| RA   | TULIP POPLAR        | 12 in – 18 in BR        |
|      | SYCAMORE            | 12 in – 18 in BR        |
|      | <b>BLACK CHERRY</b> | 12 in – 18 in BR        |
|      | <b>RIVER BIRCH</b>  | 12 in – 18 in BR        |
|      |                     |                         |