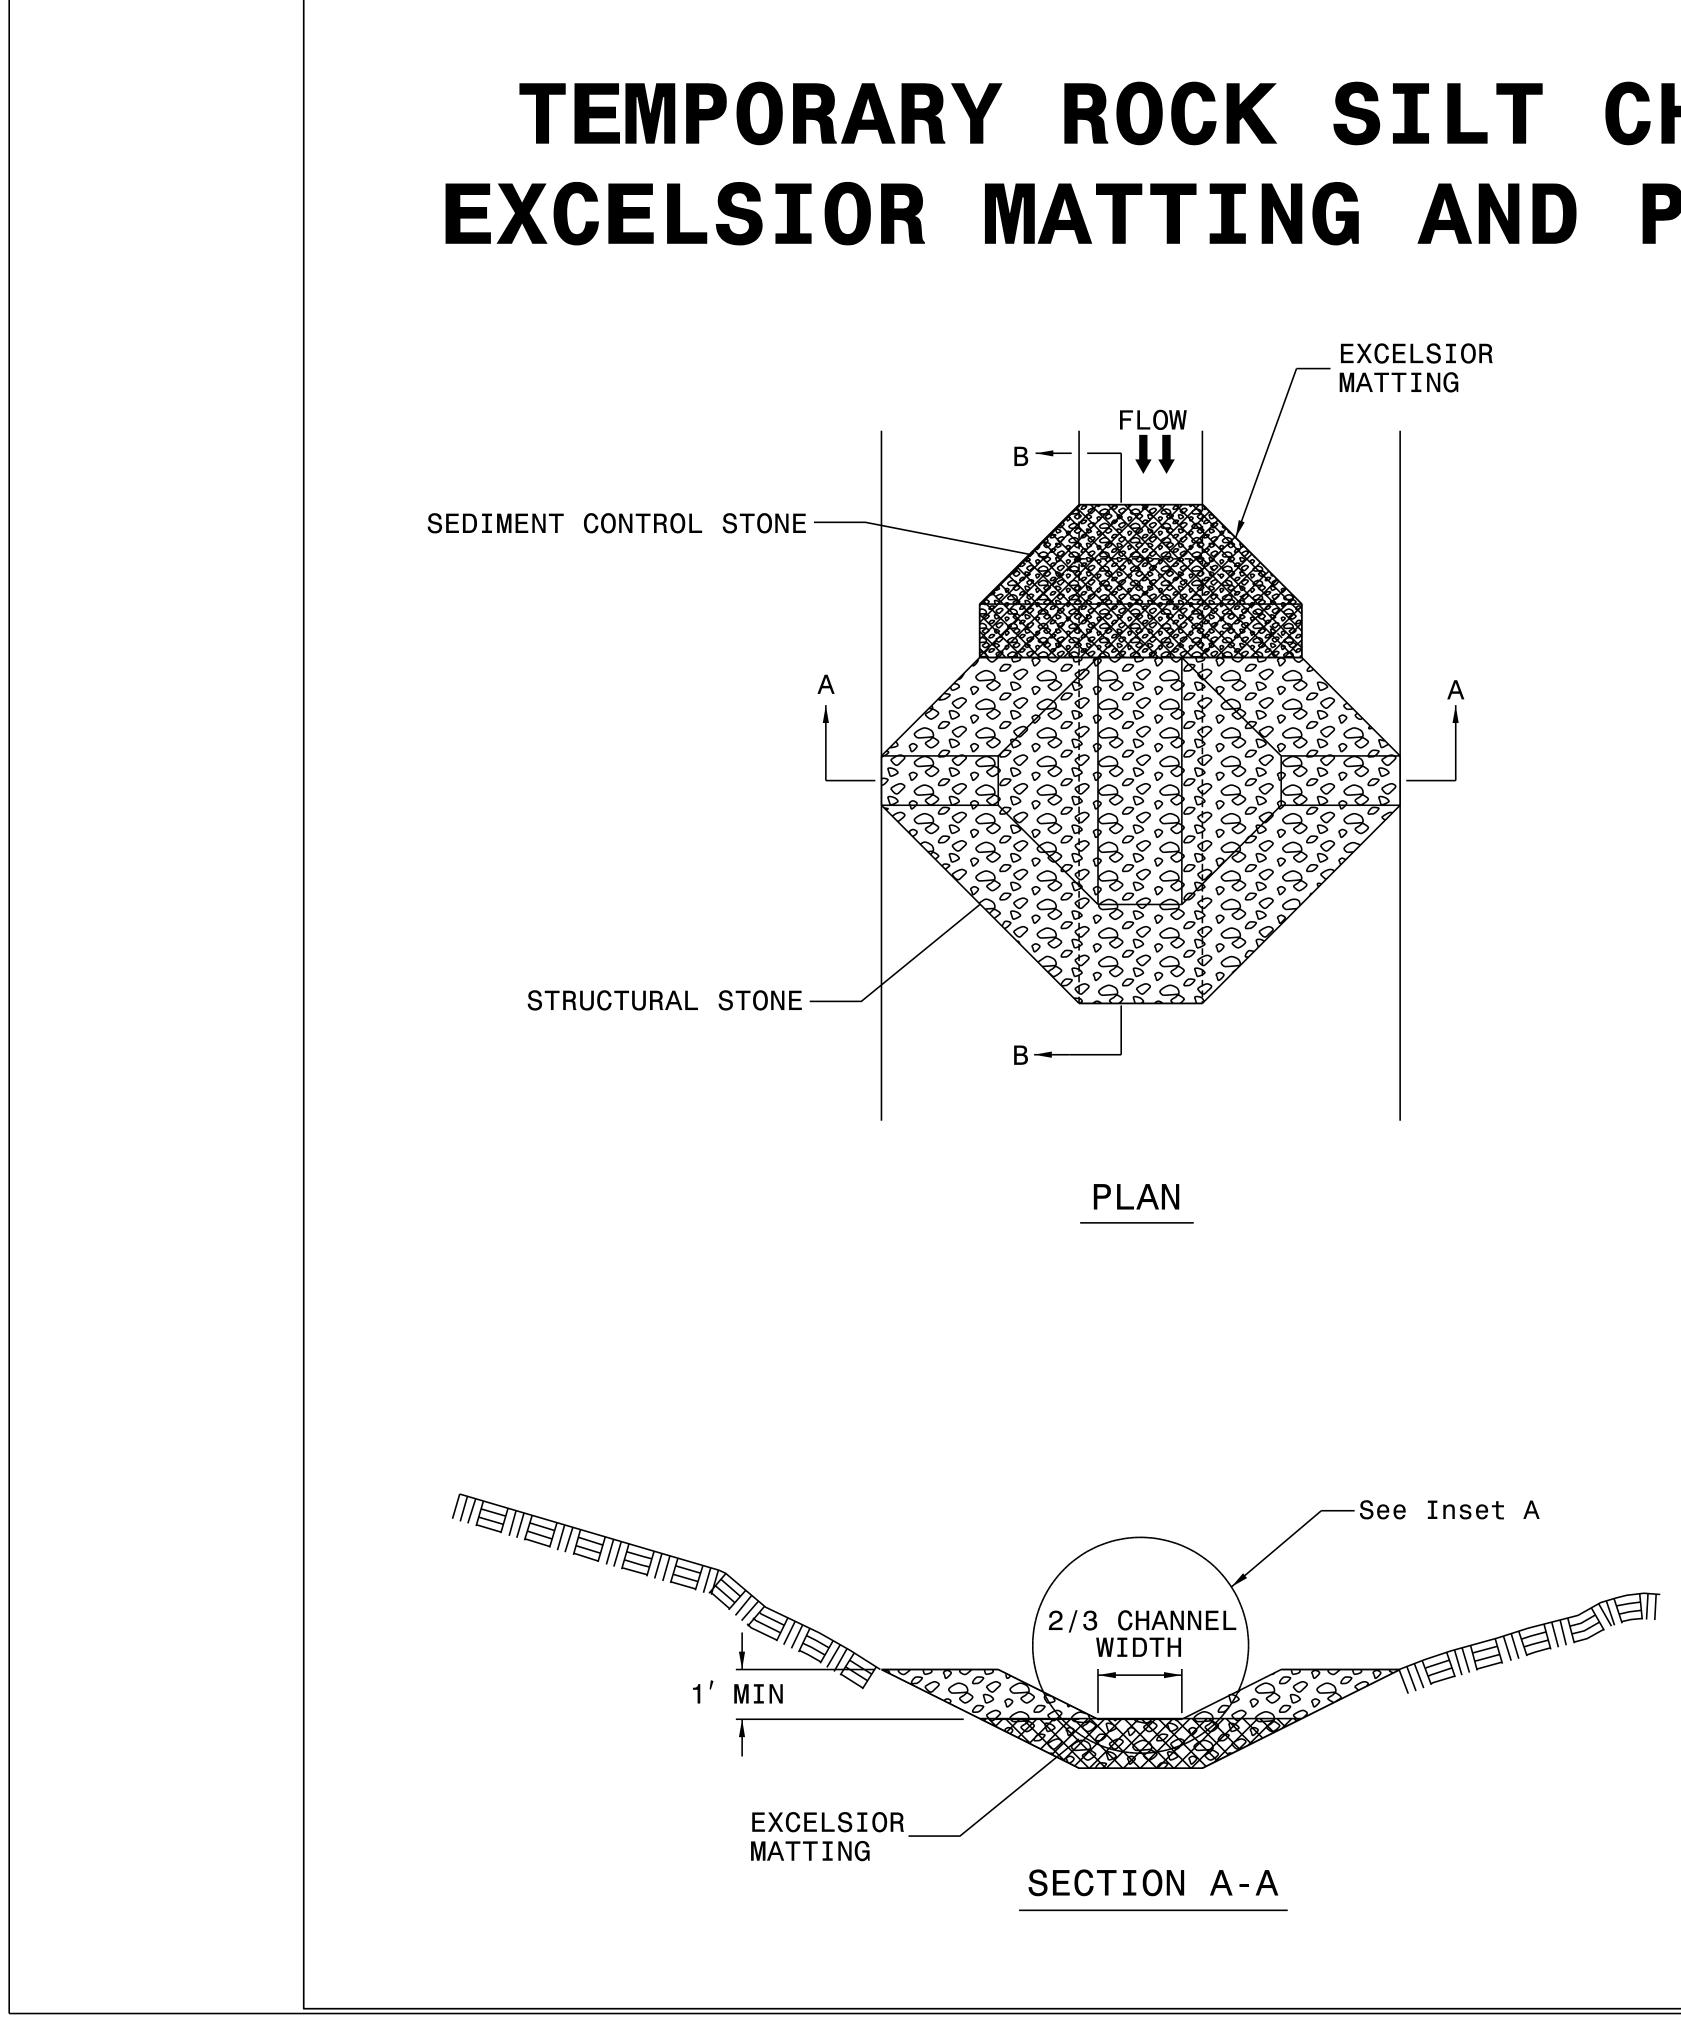

## TEMPORARY ROCK SILT CHECK TYPE 'A' WITH EXCELSIOR MATTING AND POLYACRYLAMIDE (PAM)

## NOTES:

INSTALL TEMPORARY ROCK SILT CHECK TYPE A IN ACCORDANCE WITH ROADWAY STANDARD DRAWING NO. 1633.01.

USE EXCELSIOR FOR MATTING MATERIAL AND ANCHOR MATTING SECTION AT TOP AND BOTTOM WITH CLASS B STONE.

PRIOR TO POLYACRYLAMIDE (PAM) APPLICATION, OBTAIN A SOIL SAMPLE FROM PROJECT LOCATION, AND FROM OFFSITE MATERIAL, AND ANALYZE FOR APPROPRIATE PAM FLOCCULANT TO BE APPLIED TO EACH ROCK SILT CHECK.

INITIALLY APPLY 4 OUNCES OF POLYACRYLAMIDE (PAM) TO TOP OF MATTING SECTION AND AFTER EVERY RAINFALL EVENT THAT EQUALS OR EXCEEDS 0.50 INCHES.