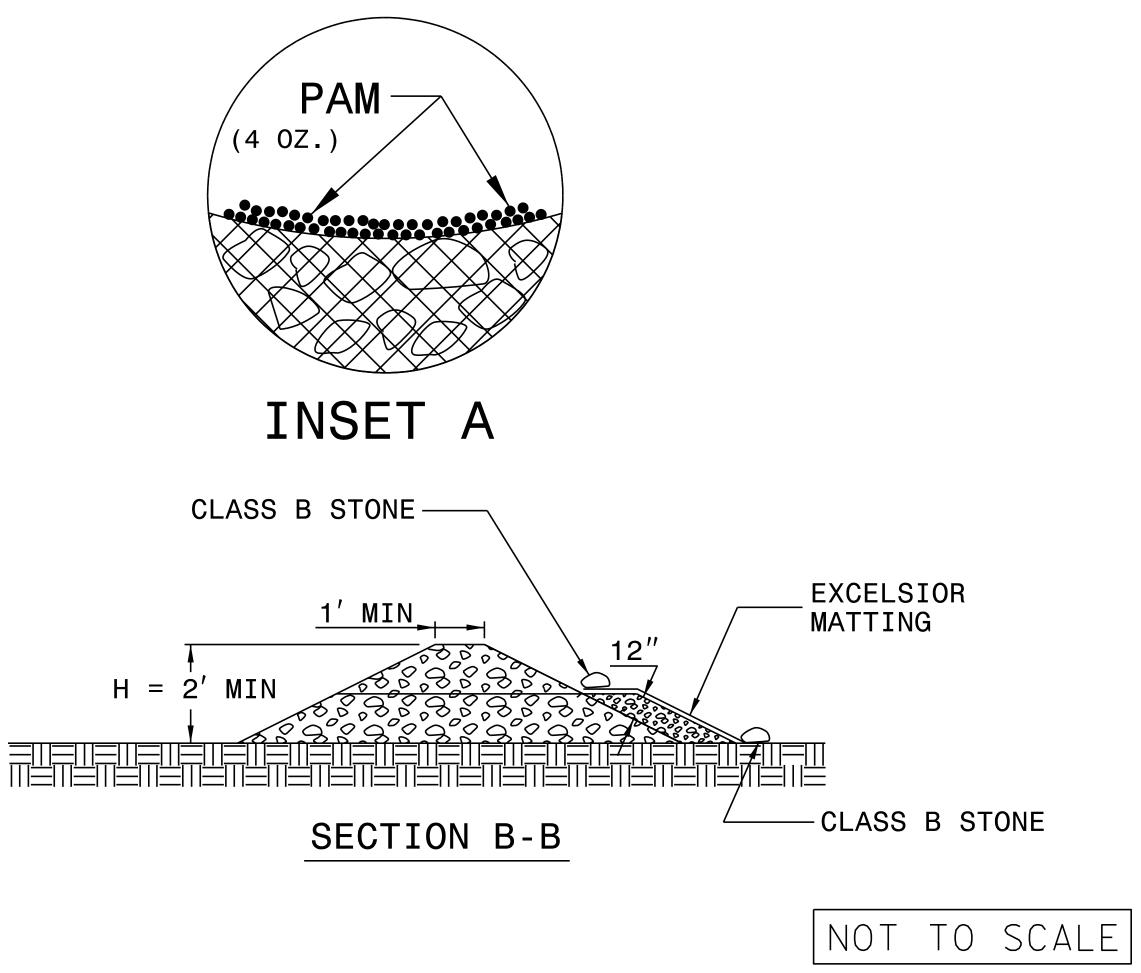

## NOTES:

INSTALL TEMPORARY ROCK SILT CHECK TYPE A IN ACCORDANCE WITH ROADWAY STANDARD DRAWING NO. 1633.01.

USE EXCELSIOR FOR MATTING MATERIAL AND ANCHOR MATTING SECTION AT TOP AND BOTTOM WITH CLASS B STONE.

PRIOR TO POLYACRYLAMIDE (PAM) APPLICATION, OBTAIN A SOIL SAMPLE FROM PROJECT LOCATION, AND FROM OFFSITE MATERIAL, AND ANALYZE FOR APPROPRIATE PAM FLOCCULANT TO BE APPLIED TO EACH ROCK SILT CHECK.

INITIALLY APPLY 4 OUNCES OF POLYACRYLAMIDE (PAM) TO TOP OF MATTING SECTION AND AFTER EVERY RAINFALL EVENT THAT EQUALS OR EXCEEDS 0.50 INCHES.