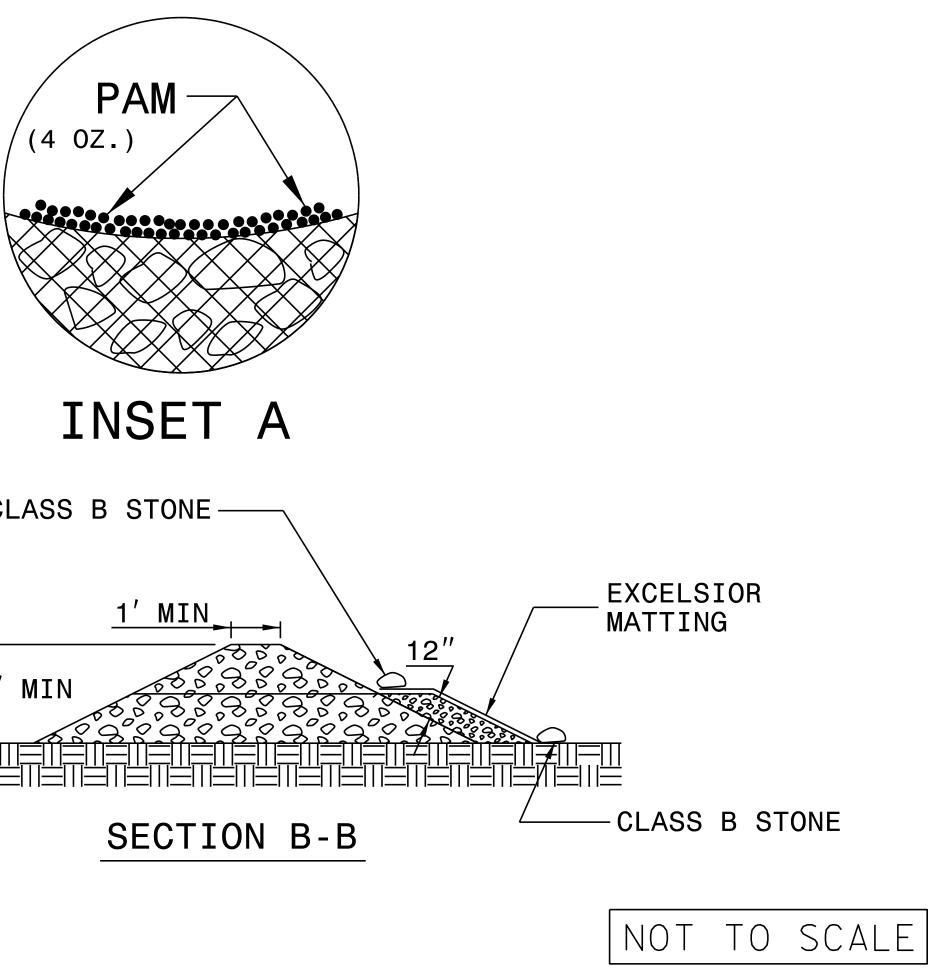

## NOTES:

INSTALL TEMPORARY ROCK SILT CHECK TYPE A IN ACCORDANCE WITH ROADWAY STANDARD DRAWING NO. 1633.01.

USE EXCELSIOR FOR MATTING MATERIAL AND ANCHOR MATTING SECTION AT TOP AND BOTTOM WITH CLASS B STONE.

PRIOR TO POLYACRYLAMIDE (PAM) APPLICATION, OBTAIN A SOIL SAMPLE FROM PROJECT LOCATION, AND FROM OFFSITE MATERIAL, AND ANALYZE FOR APPROPRIATE PAM FLOCCULANT TO BE APPLIED TO EACH ROCK SILT CHECK.

INITIALLY APPLY 4 OUNCES OF POLYACRYLAMIDE (PAM) TO TOP OF MATTING SECTION AND AFTER EVERY RAINFALL EVENT THAT EQUALS OR EXCEEDS 0.50 INCHES.