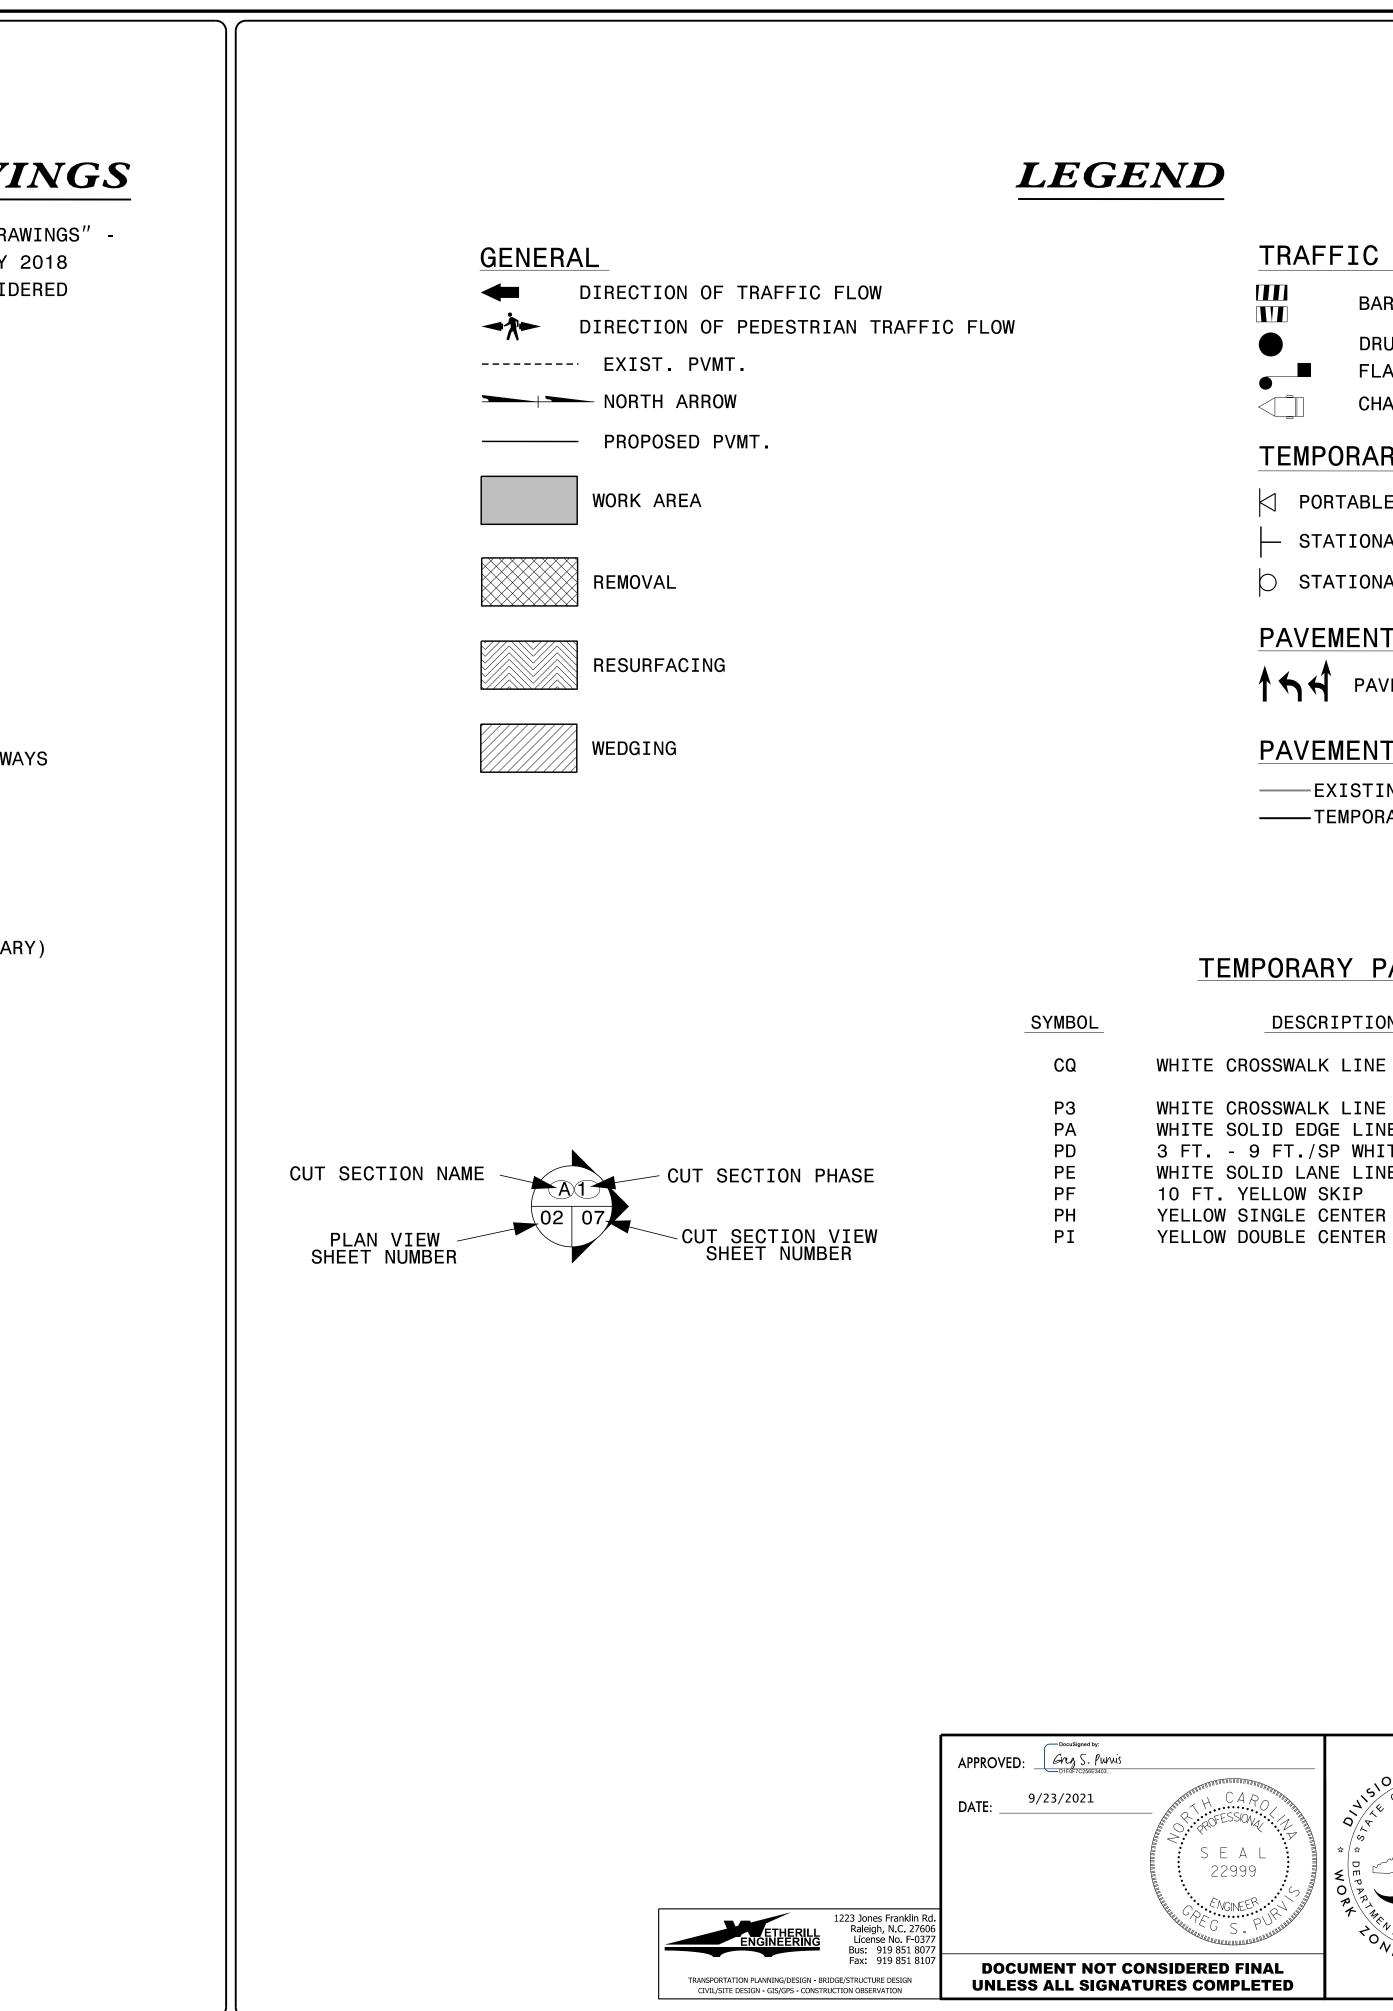

## ROADWAY STANDARD DRAWINGS

THE FOLLOWING ROADWAY STANDARDS AS SHOWN IN "ROADWAY STANDARD DRAWINGS" -N.C. DEPARTMENT OF TRANSPORTATION - RALEIGH, N.C., DATED JANUARY 2018 ARE APPLICABLE TO THIS PROJECT AND BY REFERENCE HEREBY ARE CONSIDERED A PART OF THESE PLANS:

| STD. N                                                                                                                                                                                                        | D. <u>TITLE</u>                                                                                                                                                                                                                                                                                                                                                                                                                                                                                                                                                                                                                    |
|---------------------------------------------------------------------------------------------------------------------------------------------------------------------------------------------------------------|------------------------------------------------------------------------------------------------------------------------------------------------------------------------------------------------------------------------------------------------------------------------------------------------------------------------------------------------------------------------------------------------------------------------------------------------------------------------------------------------------------------------------------------------------------------------------------------------------------------------------------|
| 1101.01<br>1101.02<br>1101.03<br>1101.04<br>1101.04<br>1101.05<br>1101.06<br>1101.11<br>1110.02<br>1130.01<br>1145.01<br>1145.01<br>1205.02<br>1205.04<br>1205.04<br>1205.08<br>1205.09<br>1205.09<br>1205.14 | WORK ZONE WARNING SIGNS<br>TEMPORARY LANE CLOSURES<br>TEMPORARY ROAD CLOSURES<br>TEMPORARY SHOULDER CLOSURES<br>WORK ZONE VEHICLE ACCESSES<br>WARNING SIGNS FOR BLASTING ZONES<br>TRAFFIC CONTROL DESIGN TABLES<br>STATIONARY WORK ZONE SIGNS<br>PORTABLE WORK ZONE SIGNS<br>DRUMS<br>BARRICADES<br>FLAGGING DEVICES<br>PAVEMENT MARKINGS - LINE TYPES AND OFFSETS<br>PAVEMENT MARKINGS - TWO LANE AND MULTILANE ROADW<br>PAVEMENT MARKINGS - INTERSECTIONS<br>PAVEMENT MARKINGS - TURN LANES<br>PAVEMENT MARKINGS - PEDESTRIAN CROSSWALKS<br>PAVEMENT MARKINGS - SYMBOLS AND WORD MESSAGES<br>PAVEMENT MARKINGS - PAINTED ISLANDS |
| 1251.01                                                                                                                                                                                                       | RAISED PAVEMENT MARKERS - (PERMANENT AND TEMPORA                                                                                                                                                                                                                                                                                                                                                                                                                                                                                                                                                                                   |

|                   |                                | PROJ. REFERENCE NO. | SHEET NO. |  |
|-------------------|--------------------------------|---------------------|-----------|--|
|                   |                                | U-5888              | TMP-01A   |  |
|                   |                                |                     |           |  |
|                   |                                |                     |           |  |
|                   |                                |                     |           |  |
| )                 |                                |                     |           |  |
| -                 |                                |                     |           |  |
|                   |                                |                     |           |  |
|                   | TRAFFIC CONTROL DEVICES        |                     |           |  |
|                   | BARRICADE (TYPE III)           |                     |           |  |
|                   |                                |                     |           |  |
|                   |                                |                     |           |  |
|                   | ● FLAGGER                      |                     |           |  |
|                   | CHANGEABLE MESSAGE SIGN        |                     |           |  |
|                   | TEMPORARY SIGNING              |                     |           |  |
|                   |                                |                     |           |  |
| ORTABLE SIGN      |                                |                     |           |  |
| - STATIONARY SIGN |                                |                     |           |  |
|                   | ' STATIONARY OR PORTABLE SIGN  |                     |           |  |
|                   | D STATIONALL OLI TOLLADEE SIGN |                     |           |  |
|                   | PAVEMENT MARKING SYMBOLS       |                     |           |  |
|                   |                                |                     |           |  |
|                   | PAVEMENT MARKING SYMBOLS       |                     |           |  |
|                   |                                |                     |           |  |
|                   | PAVEMENT MARKINGS              |                     |           |  |
| EXISTING LINES    |                                |                     |           |  |
|                   |                                |                     |           |  |
|                   |                                |                     |           |  |

## TEMPORARY PAVEMENT MARKING

PAY ITEM

8" COLD APPLIED PLASTIC:

TYPE IV - REMOVABLE TAPE

WHITE CROSSWALK LINE WHITE CROSSWALK LINE WHITE SOLID EDGE LINE 3 FT. - 9 FT./SP WHITE MINISKIP WHITE SOLID LANE LINE 10 FT. YELLOW SKIP YELLOW SINGLE CENTER

DESCRIPTION

24″ PAINT 4" PAINT 4" PAINT 4" PAINT 4" PAINT 4" PAINT 4" PAINT

Q/,5 TRAFFIC

OF NORTH

CAR

## ROADWAY STANDARD DRAWINGS & LEGEND