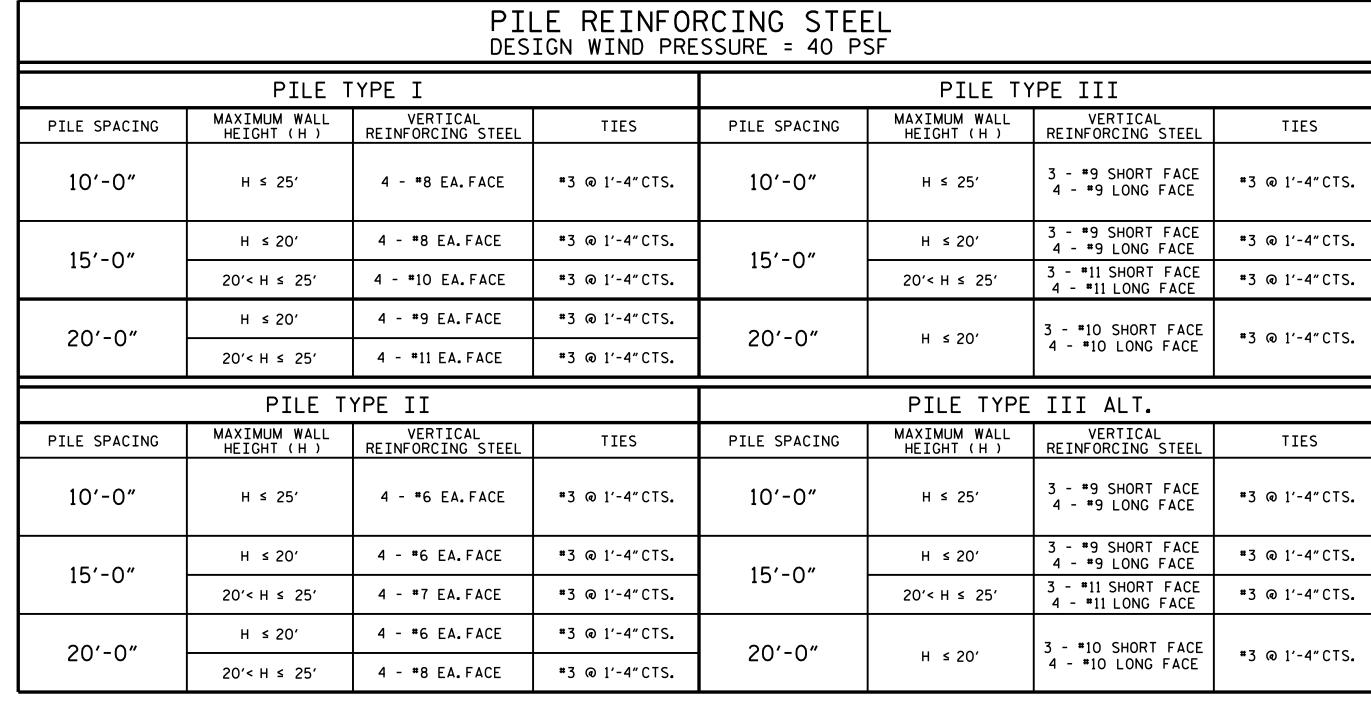

AT THE CONTRACTOR'S OPTION, USE 10'-0", 15'-0", OR 20'-0" PILE SPACINGS. STANDARD PRECAST CONCRETE PANELS MAY BE USED WITH THE 10'-0" AND 15'-0" PILE SPACING. FOR 20'-0" PILE SPACING, PANELS DESIGNED AND MANUFACTURED BY A THIRD PARTY VENDER SHALL BE USED.