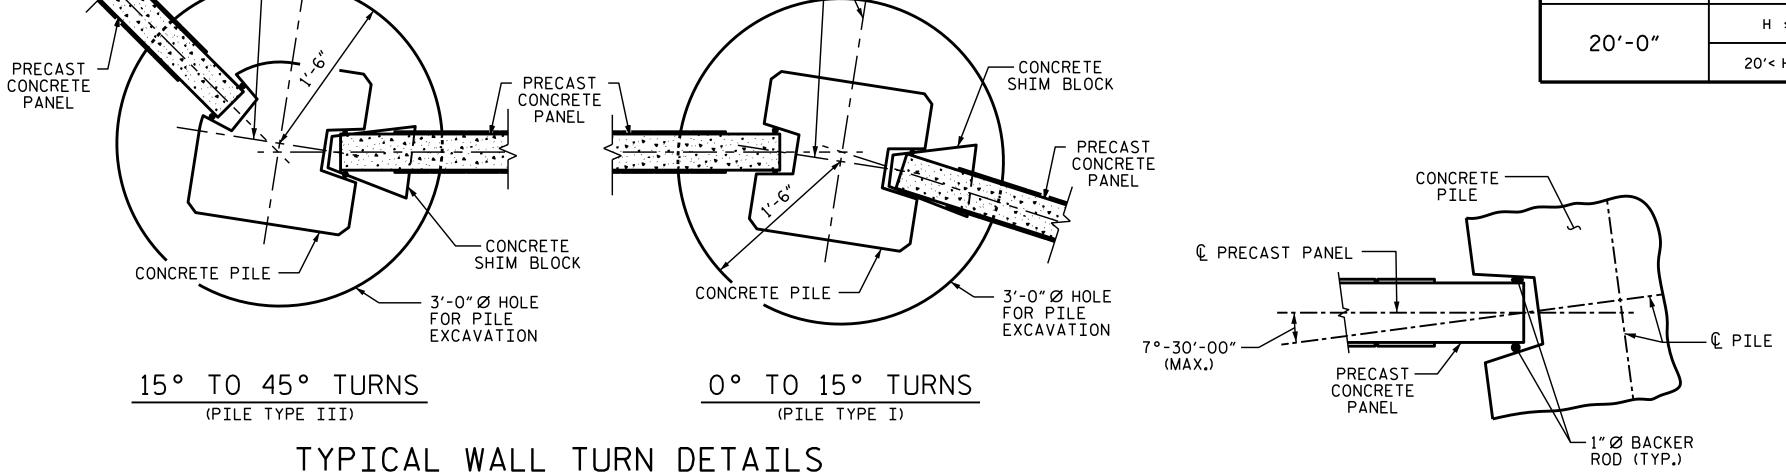

NOTE: FOR 30"DIA. HOLES, ADD 1 FT TO D.

PILE ROTATION LIMIT

FOR WALL TURN

(ROTATE THE CONCRETE PILE ±7°-30'-00" TO ACCOMMODATE WALL TURN.)