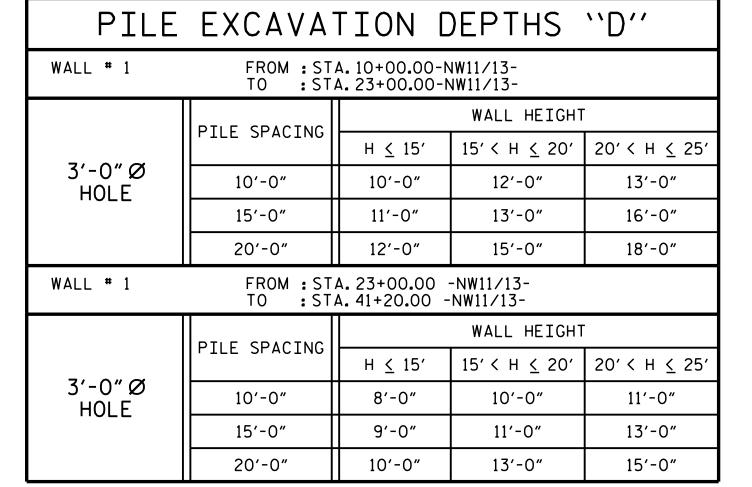

NOTE: FOR 30"DIA. HOLES, ADD 1 FT TO D.

PILE ROTATION LIMIT

FOR WALL TURN

(ROTATE THE CONCRETE PILE ±7°-30'-00" TO ACCOMMODATE WALL TURN.)

FOR SUBMITTAL OF WORKING DRAWINGS, SEE SPECIAL PROVISIONS.

FOR FALSEWORK AND FORMWORK, SEE SPECIAL PROVISIONS.

ROCK AND/OR BOULDERS ARE EXPECTED ABOVE THE PILE EXCAVATION DEPTH IN THE FOLLOWING AREA:

- FROM 11+00 TO 15+00 AND FROM 20+00 TO 21+50, -NW11/13-.