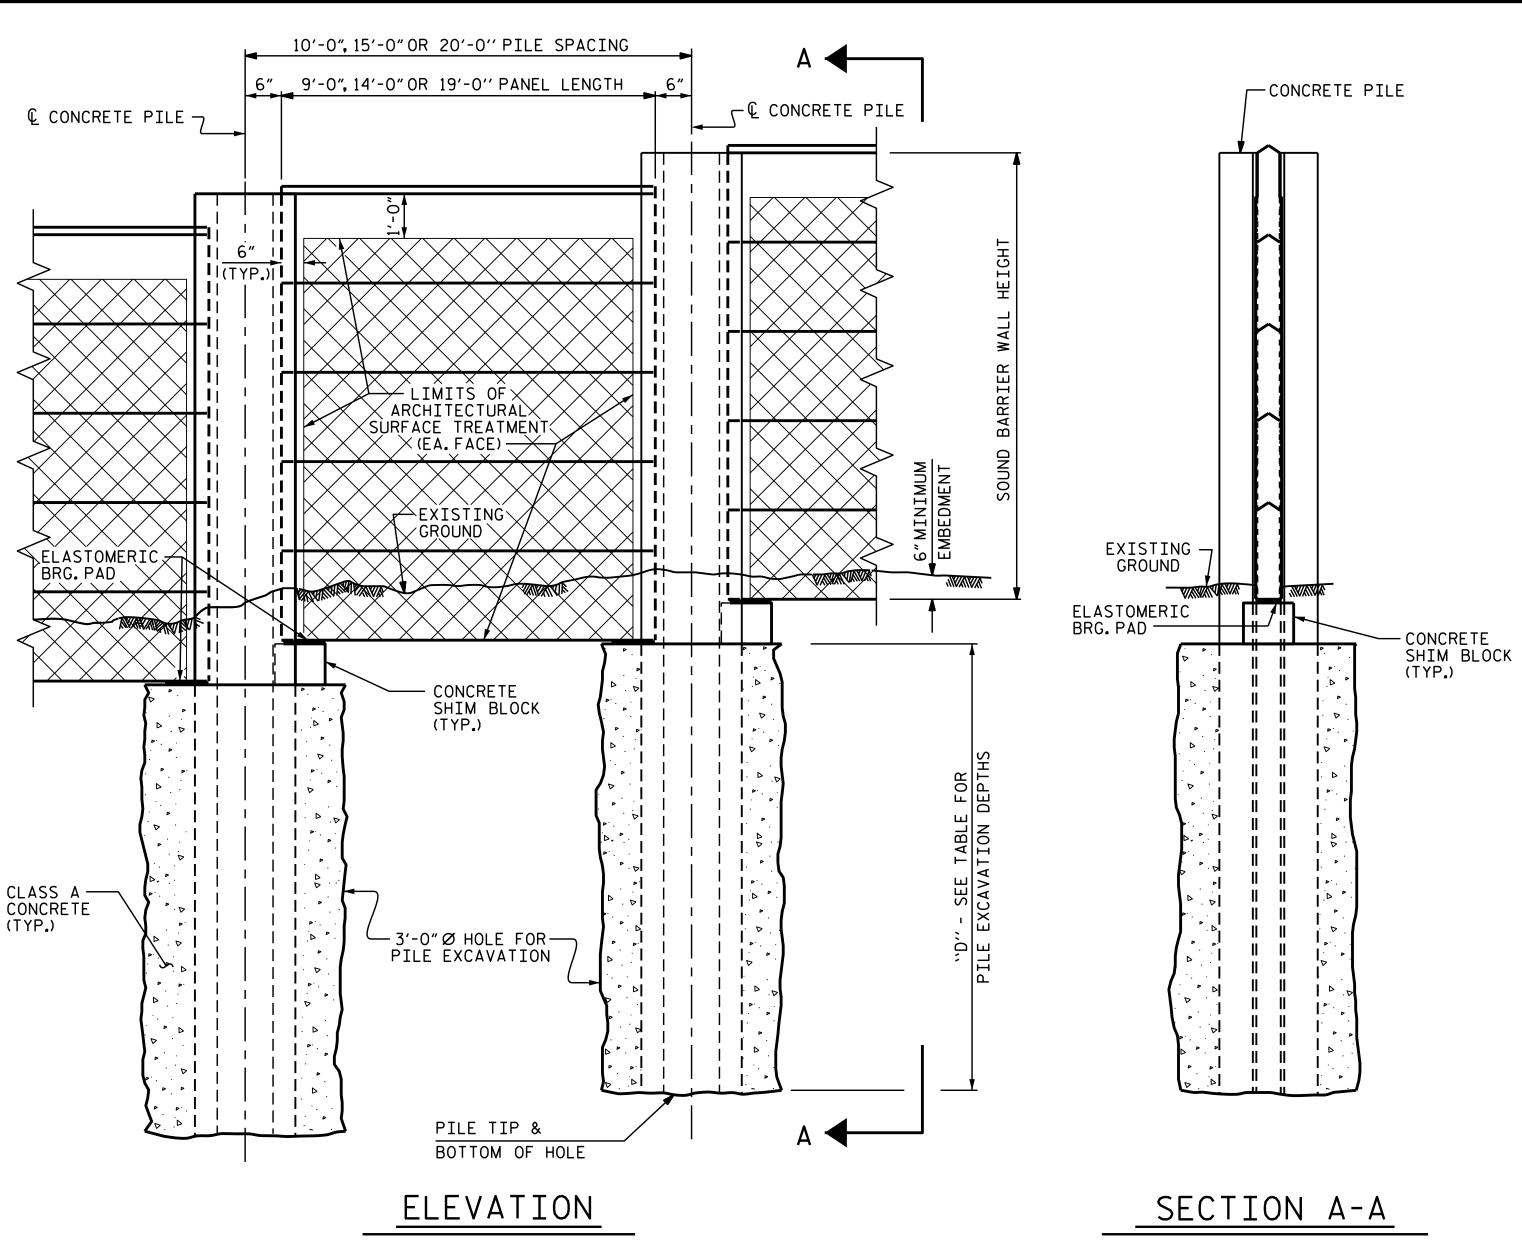

## NOTES

FOR SOUND BARRIER WALL, SEE SPECIAL PROVISIONS.

CONSTRUCT SOUND BARRIER WALL TO LINES AND GRADES SHOWN ON THE ROADWAY PLANS.

PROVIDE PANELS WITH A FLAT BOTTOM.

VERIFY THE LOCATION OF UNDERGROUND UTILITIES BEFORE DRILLING HOLES TO ENSURE SUFFICIENT CLEARANCE IS AVAILABLE.

ADJUST PILE EXCAVATION ELEVATIONS TO MAINTAIN 6"MINIMUM EMBEDMENT OF THE BOTTOM PANEL.

USE CLASS AA FOR PANELS AND CLASS A CONCRETE PILE EXCAVATION BACKFILL, IN ACCORDANCE WITH ARTICLE 1000-4 OF THE STANDARD SPECIFICATIONS.

AT THE CONTRACTOR'S OPTION, USE 10'-0", 15'-0", OR 20'-0" PILE SPACINGS. STANDARD PRECAST CONCRETE PANELS MAY BE USED WITH THE 10'-0" AND 15'-0" PILE SPACING. FOR 20'-0" PILE SPACING, PANELS DESIGNED AND MANUFACTURED BY A THIRD PARTY VENDER SHALL BE USED.

FOR SOUND BARRIER WALL STATIONS, OFFSETS, AND WALL ENVELOPE, SEE ROADWAY PLANS.

PLACE 1"Ø BACKER RODS FULL HEIGHT ON EACH SIDE OF THE PRECAST PANELS. SET AND SEAL THE BACKER ROD IN PLACE WITH SEALANT THAT CONFORMS WITH ARTICLE 1028-3 OF THE STANDARD SPECIFICATIONS.

FOR SUBMITTAL OF WORKING DRAWINGS, SEE SPECIAL PROVISIONS.

FOR FALSEWORK AND FORMWORK, SEE SPECIAL PROVISIONS.

ROCK AND/OR BOULDERS ARE EXPECTED ABOVE THE PILE EXCAVATION DEPTH IN THE FOLLOWING AREA:

- FROM 11+00 TO 15+00 AND FROM 20+00 TO 21+50, -NW11/13-.