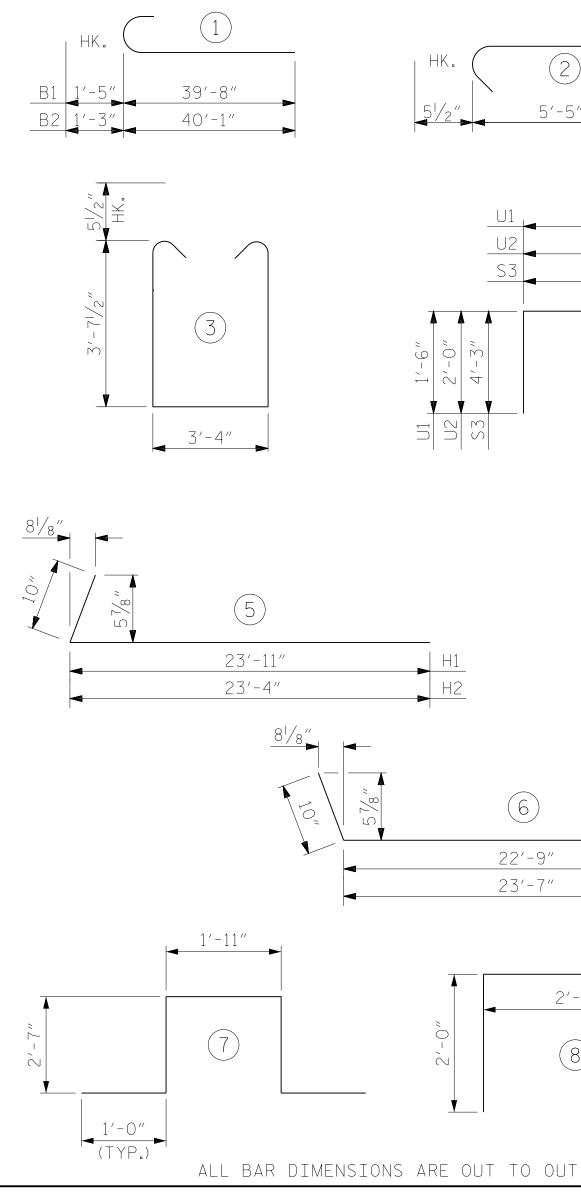

|       | 6      |          |
|-------|--------|----------|
|       | 22'-9" | <br>–    |
|       | 23'-7" | <br>Н4   |
| 5,-0" | 2'-7"  | 3″<br>K. |

| H1<br>H2 |                  |           |
|----------|------------------|-----------|
|          | 6                |           |
|          | 22'-9"<br>23'-7" | H3<br>H4  |
| "O-,     | 2'-7"            | 8″<br>HK. |

CAP, COLLARS AND LOWER

UPPER PART OF WINGS

TOTAL CLASS A CONCRETE

PILE DRIVING EQUIPMENT SETUP NO. 20

HP 12 X 53 STEEL PILES

78.0 C.Y.

43.4 C.Y

121.4 C.Y

900.0 LIN.FT.

PART OF WINGS

AND BACKWALL

POUR #2

NO.20

S3

0 M

1'- 2'- 4'-

U1 S3 S3

5'-5"

1'-8"

(4)

BAR TYPES ———