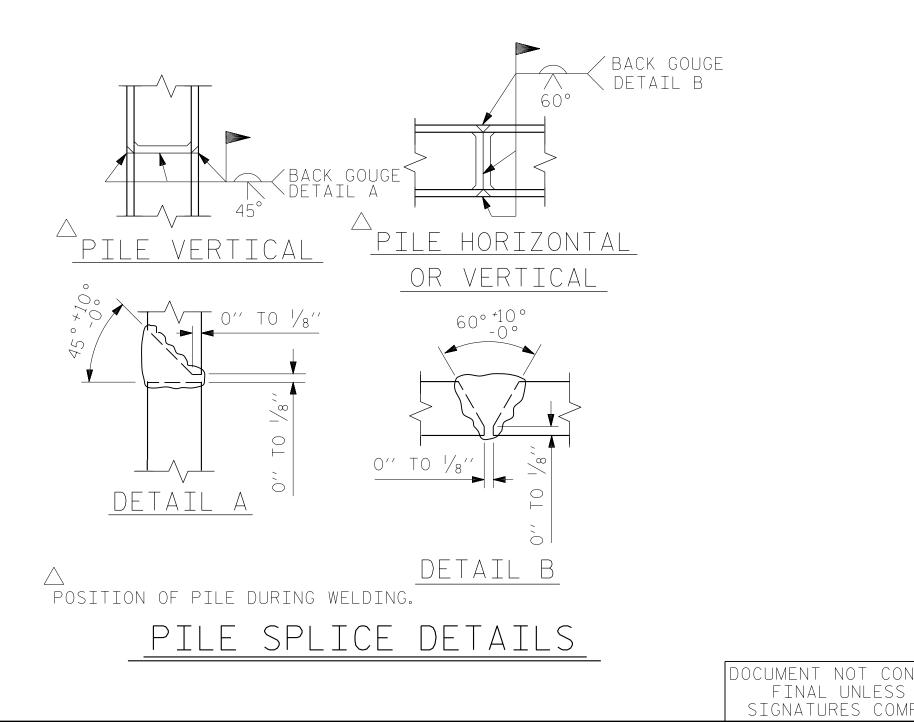

2579AB\_SMU\_E1\_S-37\_330728.dgn CuanyN



BAGGED STONE AND PIPE SHALL BE PLACED IMMEDIATELY AFTER COMPLETION OF END BENT EXCAVATION. PIPE MAY BE EITHER CONCRETE, CORRUGATED STEEL, CORRUGATED ALUMINUM ALLOY, OR CORRUGATED PLASTIC. PERFORATED PIPE WILL NOT BE ALLOWED.

BAGGED STONE SHALL REMAIN IN PLACE UNTIL THE ENGINEER DIRECTS THAT IT BE REMOVED. THE CONTRACTOR SHALL REMOVE AND DISPOSE OF SILT ACCUMULATIONS AT BAGGED STONE WHEN SO DIRECTED BY THE ENGINEER. BAGS SHALL BE REMOVED AND REPLACED WHENEVER THE ENGINEER DETER-MINES THAT THEY HAVE DETERIORATED AND LOST THEIR EFFECTIVENESS.

NO SEPARATE PAYMENT WILL BE MADE FOR THIS WORK AND THE ENTIRE COST OF THIS WORK SHALL BE INCLUDED IN THE UNIT CONTRACT PRICE BID FOR THE SEVERAL PAY ITEMS.

## TEMPORARY DRAINAGE AT END BENT





\_\_\_\_\_



|