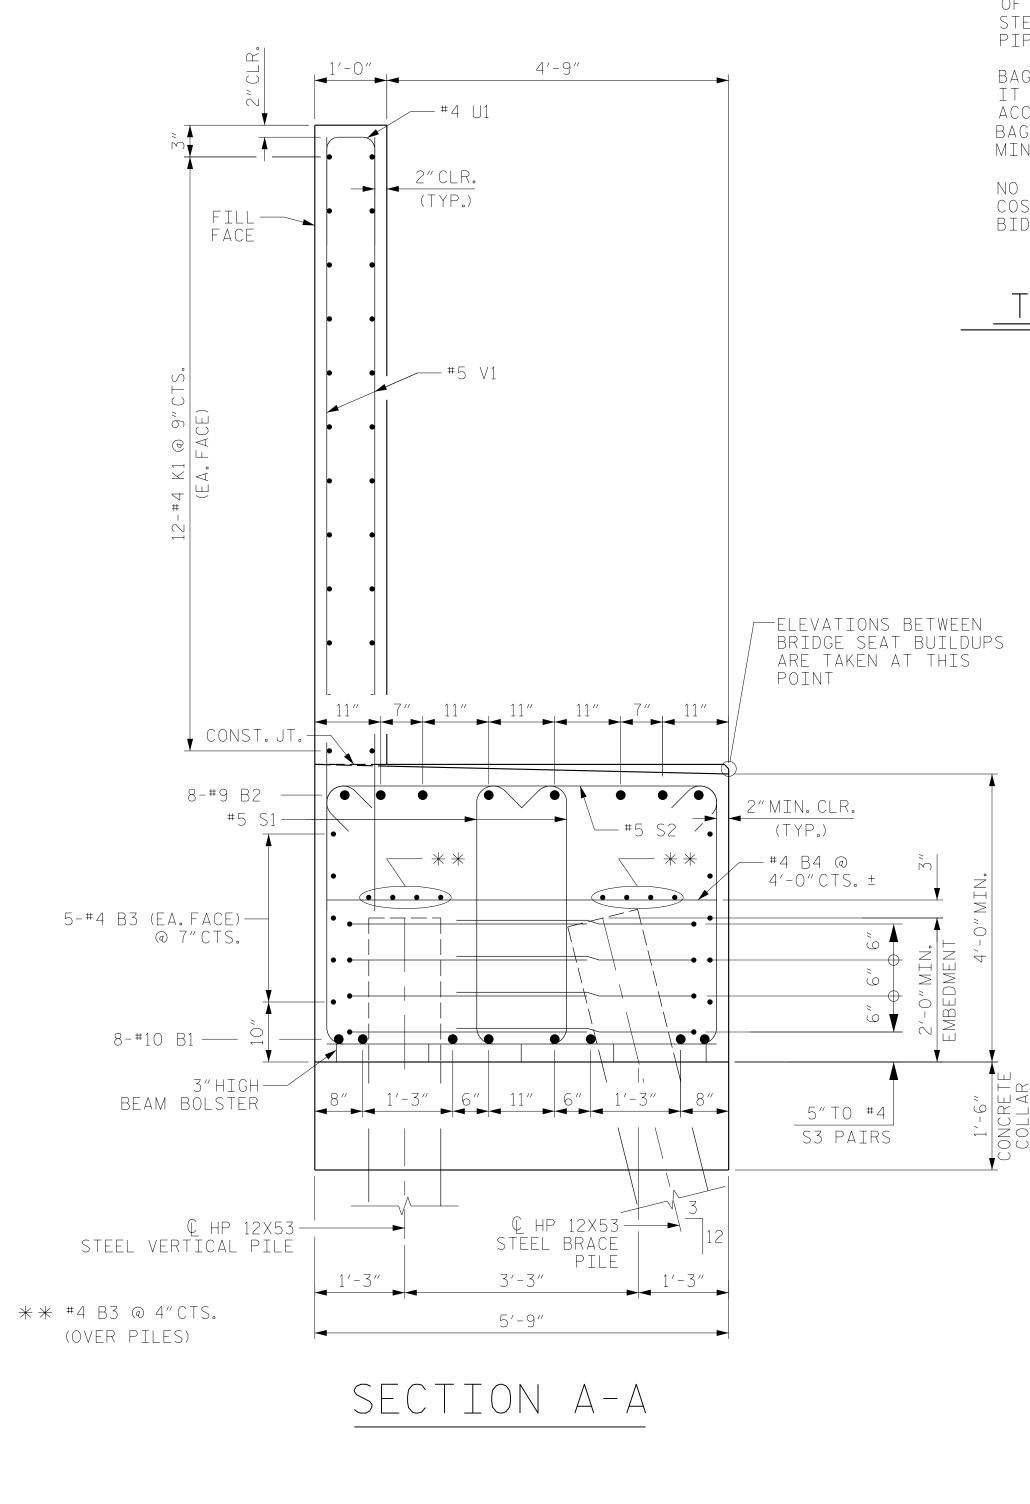

10/14/2021 X:\P\1031785002 U-2579AB WS North Beltway\Design\Structures\CAD\Site 7\Archive\Pre\_SidewalkChange\407\_073\_U2579AB\_SMU\_E1\_S-37\_330728.dgn CuanyN

BAGGED STONE AND PIPE SHALL BE PLACED IMMEDIATELY AFTER COMPLETION OF END BENT EXCAVATION. PIPE MAY BE EITHER CONCRETE, CORRUGATED STEEL, CORRUGATED ALUMINUM ALLOY, OR CORRUGATED PLASTIC. PERFORATED PIPE WILL NOT BE ALLOWED.

BAGGED STONE SHALL REMAIN IN PLACE UNTIL THE ENGINEER DIRECTS THAT IT BE REMOVED. THE CONTRACTOR SHALL REMOVE AND DISPOSE OF SILT ACCUMULATIONS AT BAGGED STONE WHEN SO DIRECTED BY THE ENGINEER. BAGS SHALL BE REMOVED AND REPLACED WHENEVER THE ENGINEER DETER-MINES THAT THEY HAVE DETERIORATED AND LOST THEIR EFFECTIVENESS.

NO SEPARATE PAYMENT WILL BE MADE FOR THIS WORK AND THE ENTIRE COST OF THIS WORK SHALL BE INCLUDED IN THE UNIT CONTRACT PRICE BID FOR THE SEVERAL PAY ITEMS.

## TEMPORARY DRAINAGE AT END BENT

\_\_\_\_\_

|                                                                                                                                                                                                                                                                                                                                                                                                                                                                                                                                                                                                                                                                                                                                                                                                                                                                                                                                                                                                                                                                                                                                                                                                                                                                                                                                                                                                                                                                                                                                                                                                                                                                                                                                                                                                                                                                                                                                                                                                                                                                                                                                | PI                                                                                     | ROJEC                 | T NO.  |                                    | <u>25794</u> | ٨B              |
|--------------------------------------------------------------------------------------------------------------------------------------------------------------------------------------------------------------------------------------------------------------------------------------------------------------------------------------------------------------------------------------------------------------------------------------------------------------------------------------------------------------------------------------------------------------------------------------------------------------------------------------------------------------------------------------------------------------------------------------------------------------------------------------------------------------------------------------------------------------------------------------------------------------------------------------------------------------------------------------------------------------------------------------------------------------------------------------------------------------------------------------------------------------------------------------------------------------------------------------------------------------------------------------------------------------------------------------------------------------------------------------------------------------------------------------------------------------------------------------------------------------------------------------------------------------------------------------------------------------------------------------------------------------------------------------------------------------------------------------------------------------------------------------------------------------------------------------------------------------------------------------------------------------------------------------------------------------------------------------------------------------------------------------------------------------------------------------------------------------------------------|----------------------------------------------------------------------------------------|-----------------------|--------|------------------------------------|--------------|-----------------|
|                                                                                                                                                                                                                                                                                                                                                                                                                                                                                                                                                                                                                                                                                                                                                                                                                                                                                                                                                                                                                                                                                                                                                                                                                                                                                                                                                                                                                                                                                                                                                                                                                                                                                                                                                                                                                                                                                                                                                                                                                                                                                                                                | PROJECT NO. <u>U-2579AB</u><br><u>FORSYTH</u> county<br>Station: <u>23+43.03 -Y16-</u> |                       |        |                                    |              |                 |
|                                                                                                                                                                                                                                                                                                                                                                                                                                                                                                                                                                                                                                                                                                                                                                                                                                                                                                                                                                                                                                                                                                                                                                                                                                                                                                                                                                                                                                                                                                                                                                                                                                                                                                                                                                                                                                                                                                                                                                                                                                                                                                                                | SH                                                                                     | EET 5 OF              | 5      |                                    |              |                 |
| Douts investigation in the second sec | ROJ NATION AND AND AND AND AND AND AND AND AND AN                                      | DEPAF                 | RTMENT | OF NORTH CAR<br>OF TRAN<br>RALEIGH | NSPORTA      | TION            |
| IO/14/                                                                                                                                                                                                                                                                                                                                                                                                                                                                                                                                                                                                                                                                                                                                                                                                                                                                                                                                                                                                                                                                                                                                                                                                                                                                                                                                                                                                                                                                                                                                                                                                                                                                                                                                                                                                                                                                                                                                                                                                                                                                                                                         |                                                                                        | END BENT 1<br>Details |        |                                    |              |                 |
| RS&H Architects-Engin                                                                                                                                                                                                                                                                                                                                                                                                                                                                                                                                                                                                                                                                                                                                                                                                                                                                                                                                                                                                                                                                                                                                                                                                                                                                                                                                                                                                                                                                                                                                                                                                                                                                                                                                                                                                                                                                                                                                                                                                                                                                                                          | eers-Planners Inc                                                                      |                       | REVIS  | TONS                               |              | SHEET NO.       |
| 8521 Six Forks Ro                                                                                                                                                                                                                                                                                                                                                                                                                                                                                                                                                                                                                                                                                                                                                                                                                                                                                                                                                                                                                                                                                                                                                                                                                                                                                                                                                                                                                                                                                                                                                                                                                                                                                                                                                                                                                                                                                                                                                                                                                                                                                                              |                                                                                        | . BY:                 |        | NO. BY:                            | DATE:        | S7-37           |
| NSIDERED 919-926-4100 FAX                                                                                                                                                                                                                                                                                                                                                                                                                                                                                                                                                                                                                                                                                                                                                                                                                                                                                                                                                                                                                                                                                                                                                                                                                                                                                                                                                                                                                                                                                                                                                                                                                                                                                                                                                                                                                                                                                                                                                                                                                                                                                                      | 919-846-9080                                                                           |                       |        | 3                                  |              | TOTAL<br>SHEETS |
| www.rsanc   MPLETED North Carolina License Nos.                                                                                                                                                                                                                                                                                                                                                                                                                                                                                                                                                                                                                                                                                                                                                                                                                                                                                                                                                                                                                                                                                                                                                                                                                                                                                                                                                                                                                                                                                                                                                                                                                                                                                                                                                                                                                                                                                                                                                                                                                                                                                | U))                                                                                    |                       |        | <b>4</b>                           |              | 48              |