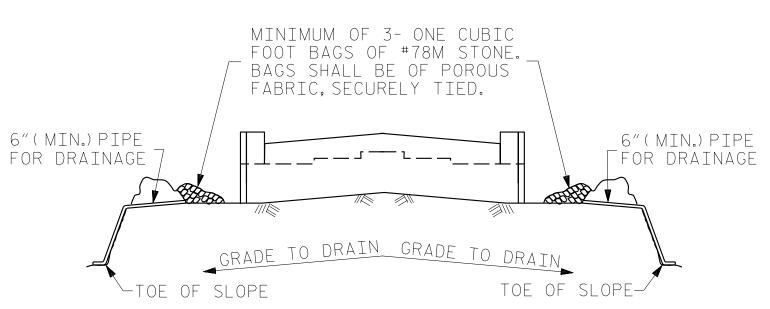

## TEMPORARY DRAINAGE AT END BENT

\_\_\_\_\_

|                                                                                                                                                                                                                                                                                                                                                                                                                                                                                                                                                                                                                                                                                                                                                                                                                                                                                                                                                                                                                                                                                                                                                                                                                                                                                                                                                                                                                                                                                                                                                                                                                                                                                                                                                                                                                                                                                                                                                                                                                                                                                                                                | PI                                                                                     | ROJEC                 | T NO.  |                                    | <u>25794</u> | ٨B              |
|--------------------------------------------------------------------------------------------------------------------------------------------------------------------------------------------------------------------------------------------------------------------------------------------------------------------------------------------------------------------------------------------------------------------------------------------------------------------------------------------------------------------------------------------------------------------------------------------------------------------------------------------------------------------------------------------------------------------------------------------------------------------------------------------------------------------------------------------------------------------------------------------------------------------------------------------------------------------------------------------------------------------------------------------------------------------------------------------------------------------------------------------------------------------------------------------------------------------------------------------------------------------------------------------------------------------------------------------------------------------------------------------------------------------------------------------------------------------------------------------------------------------------------------------------------------------------------------------------------------------------------------------------------------------------------------------------------------------------------------------------------------------------------------------------------------------------------------------------------------------------------------------------------------------------------------------------------------------------------------------------------------------------------------------------------------------------------------------------------------------------------|----------------------------------------------------------------------------------------|-----------------------|--------|------------------------------------|--------------|-----------------|
|                                                                                                                                                                                                                                                                                                                                                                                                                                                                                                                                                                                                                                                                                                                                                                                                                                                                                                                                                                                                                                                                                                                                                                                                                                                                                                                                                                                                                                                                                                                                                                                                                                                                                                                                                                                                                                                                                                                                                                                                                                                                                                                                | PROJECT NO. <u>U-2579AB</u><br><u>FORSYTH</u> county<br>Station: <u>23+43.03 -Y16-</u> |                       |        |                                    |              |                 |
|                                                                                                                                                                                                                                                                                                                                                                                                                                                                                                                                                                                                                                                                                                                                                                                                                                                                                                                                                                                                                                                                                                                                                                                                                                                                                                                                                                                                                                                                                                                                                                                                                                                                                                                                                                                                                                                                                                                                                                                                                                                                                                                                | SH                                                                                     | EET 5 OF              | 5      |                                    |              |                 |
| Douts investigation in the second sec | ROJ NATION AND AND AND AND AND AND AND AND AND AN                                      | DEPAF                 | RTMENT | OF NORTH CAR<br>OF TRAN<br>RALEIGH | NSPORTA      | TION            |
| IO/14/                                                                                                                                                                                                                                                                                                                                                                                                                                                                                                                                                                                                                                                                                                                                                                                                                                                                                                                                                                                                                                                                                                                                                                                                                                                                                                                                                                                                                                                                                                                                                                                                                                                                                                                                                                                                                                                                                                                                                                                                                                                                                                                         |                                                                                        | END BENT 1<br>Details |        |                                    |              |                 |
| RS&H Architects-Engin                                                                                                                                                                                                                                                                                                                                                                                                                                                                                                                                                                                                                                                                                                                                                                                                                                                                                                                                                                                                                                                                                                                                                                                                                                                                                                                                                                                                                                                                                                                                                                                                                                                                                                                                                                                                                                                                                                                                                                                                                                                                                                          | eers-Planners Inc                                                                      |                       | REVIS  | TONS                               |              | SHEET NO.       |
| 8521 Six Forks Ro                                                                                                                                                                                                                                                                                                                                                                                                                                                                                                                                                                                                                                                                                                                                                                                                                                                                                                                                                                                                                                                                                                                                                                                                                                                                                                                                                                                                                                                                                                                                                                                                                                                                                                                                                                                                                                                                                                                                                                                                                                                                                                              |                                                                                        | . BY:                 |        | NO. BY:                            | DATE:        | S7-37           |
| NSIDERED 919-926-4100 FAX                                                                                                                                                                                                                                                                                                                                                                                                                                                                                                                                                                                                                                                                                                                                                                                                                                                                                                                                                                                                                                                                                                                                                                                                                                                                                                                                                                                                                                                                                                                                                                                                                                                                                                                                                                                                                                                                                                                                                                                                                                                                                                      | 919-846-9080                                                                           |                       |        | 3                                  |              | TOTAL<br>SHEETS |
| www.rsanc   MPLETED North Carolina License Nos.                                                                                                                                                                                                                                                                                                                                                                                                                                                                                                                                                                                                                                                                                                                                                                                                                                                                                                                                                                                                                                                                                                                                                                                                                                                                                                                                                                                                                                                                                                                                                                                                                                                                                                                                                                                                                                                                                                                                                                                                                                                                                | U))                                                                                    |                       |        | <b>4</b>                           |              | 48              |