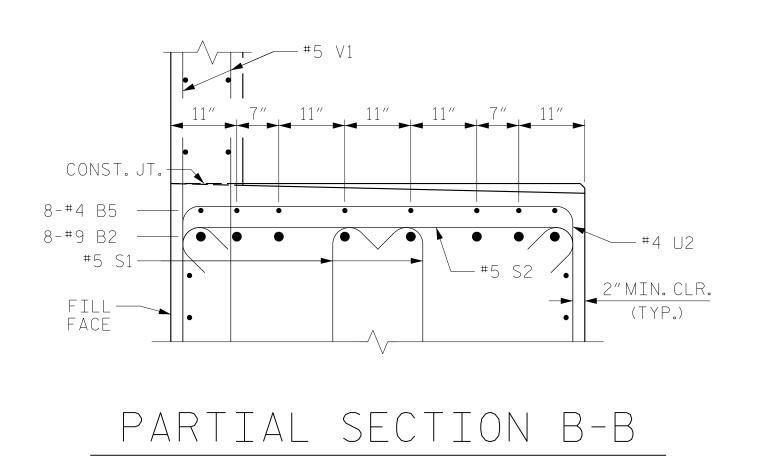

## TEMPORARY DRAINAGE AT END BENT

\_\_\_\_\_

|                                                                                                                                                                                                                                                                                                                                                                                                                                                                                                                                                                                                                                                                                                                                                                                                                                                                                                                                                                                                                                                                                                                                                                                                                                                                                                                                                                                                                                                                                                                                                                                                                                                                                                                                                                                                                                                                                                                                                                                                                                                                                                                                | PI                                                                                     | ROJEC                 | T NO.  |                                    | <u>25794</u> | ٨B              |
|--------------------------------------------------------------------------------------------------------------------------------------------------------------------------------------------------------------------------------------------------------------------------------------------------------------------------------------------------------------------------------------------------------------------------------------------------------------------------------------------------------------------------------------------------------------------------------------------------------------------------------------------------------------------------------------------------------------------------------------------------------------------------------------------------------------------------------------------------------------------------------------------------------------------------------------------------------------------------------------------------------------------------------------------------------------------------------------------------------------------------------------------------------------------------------------------------------------------------------------------------------------------------------------------------------------------------------------------------------------------------------------------------------------------------------------------------------------------------------------------------------------------------------------------------------------------------------------------------------------------------------------------------------------------------------------------------------------------------------------------------------------------------------------------------------------------------------------------------------------------------------------------------------------------------------------------------------------------------------------------------------------------------------------------------------------------------------------------------------------------------------|----------------------------------------------------------------------------------------|-----------------------|--------|------------------------------------|--------------|-----------------|
|                                                                                                                                                                                                                                                                                                                                                                                                                                                                                                                                                                                                                                                                                                                                                                                                                                                                                                                                                                                                                                                                                                                                                                                                                                                                                                                                                                                                                                                                                                                                                                                                                                                                                                                                                                                                                                                                                                                                                                                                                                                                                                                                | PROJECT NO. <u>U-2579AB</u><br><u>FORSYTH</u> county<br>Station: <u>23+43.03 -Y16-</u> |                       |        |                                    |              |                 |
|                                                                                                                                                                                                                                                                                                                                                                                                                                                                                                                                                                                                                                                                                                                                                                                                                                                                                                                                                                                                                                                                                                                                                                                                                                                                                                                                                                                                                                                                                                                                                                                                                                                                                                                                                                                                                                                                                                                                                                                                                                                                                                                                | SH                                                                                     | EET 5 OF              | 5      |                                    |              |                 |
| Douts investigation in the second sec | ROJ NATION AND AND AND AND AND AND AND AND AND AN                                      | DEPAF                 | RTMENT | OF NORTH CAR<br>OF TRAN<br>RALEIGH | NSPORTA      | TION            |
| IO/14/                                                                                                                                                                                                                                                                                                                                                                                                                                                                                                                                                                                                                                                                                                                                                                                                                                                                                                                                                                                                                                                                                                                                                                                                                                                                                                                                                                                                                                                                                                                                                                                                                                                                                                                                                                                                                                                                                                                                                                                                                                                                                                                         |                                                                                        | END BENT 1<br>Details |        |                                    |              |                 |
| RS&H Architects-Engin                                                                                                                                                                                                                                                                                                                                                                                                                                                                                                                                                                                                                                                                                                                                                                                                                                                                                                                                                                                                                                                                                                                                                                                                                                                                                                                                                                                                                                                                                                                                                                                                                                                                                                                                                                                                                                                                                                                                                                                                                                                                                                          | eers-Planners Inc                                                                      |                       | REVIS  | TONS                               |              | SHEET NO.       |
| 8521 Six Forks Ro                                                                                                                                                                                                                                                                                                                                                                                                                                                                                                                                                                                                                                                                                                                                                                                                                                                                                                                                                                                                                                                                                                                                                                                                                                                                                                                                                                                                                                                                                                                                                                                                                                                                                                                                                                                                                                                                                                                                                                                                                                                                                                              |                                                                                        | . BY:                 |        | NO. BY:                            | DATE:        | S7-37           |
| NSIDERED 919-926-4100 FAX                                                                                                                                                                                                                                                                                                                                                                                                                                                                                                                                                                                                                                                                                                                                                                                                                                                                                                                                                                                                                                                                                                                                                                                                                                                                                                                                                                                                                                                                                                                                                                                                                                                                                                                                                                                                                                                                                                                                                                                                                                                                                                      | 919-846-9080                                                                           |                       |        | 3                                  |              | TOTAL<br>SHEETS |
| www.rsanc   MPLETED North Carolina License Nos.                                                                                                                                                                                                                                                                                                                                                                                                                                                                                                                                                                                                                                                                                                                                                                                                                                                                                                                                                                                                                                                                                                                                                                                                                                                                                                                                                                                                                                                                                                                                                                                                                                                                                                                                                                                                                                                                                                                                                                                                                                                                                | U))                                                                                    |                       |        | <b>4</b>                           |              | 48              |