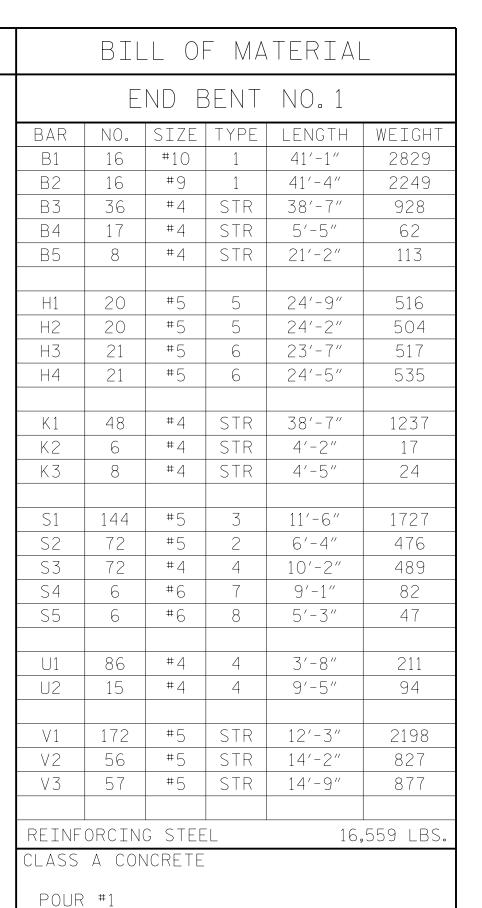

CAP, COLLARS AND LOWER

UPPER PART OF WINGS

TOTAL CLASS A CONCRETE

PILE DRIVING EQUIPMENT SETUP NO. 20

HP 12 X 53 STEEL PILES

78.0 C.Y.

43.4 C.Y

121.4 C.Y

900.0 LIN.FT.

PART OF WINGS

AND BACKWALL

POUR #2

NO.20

S3

0 M

1'- 2'- 4'-