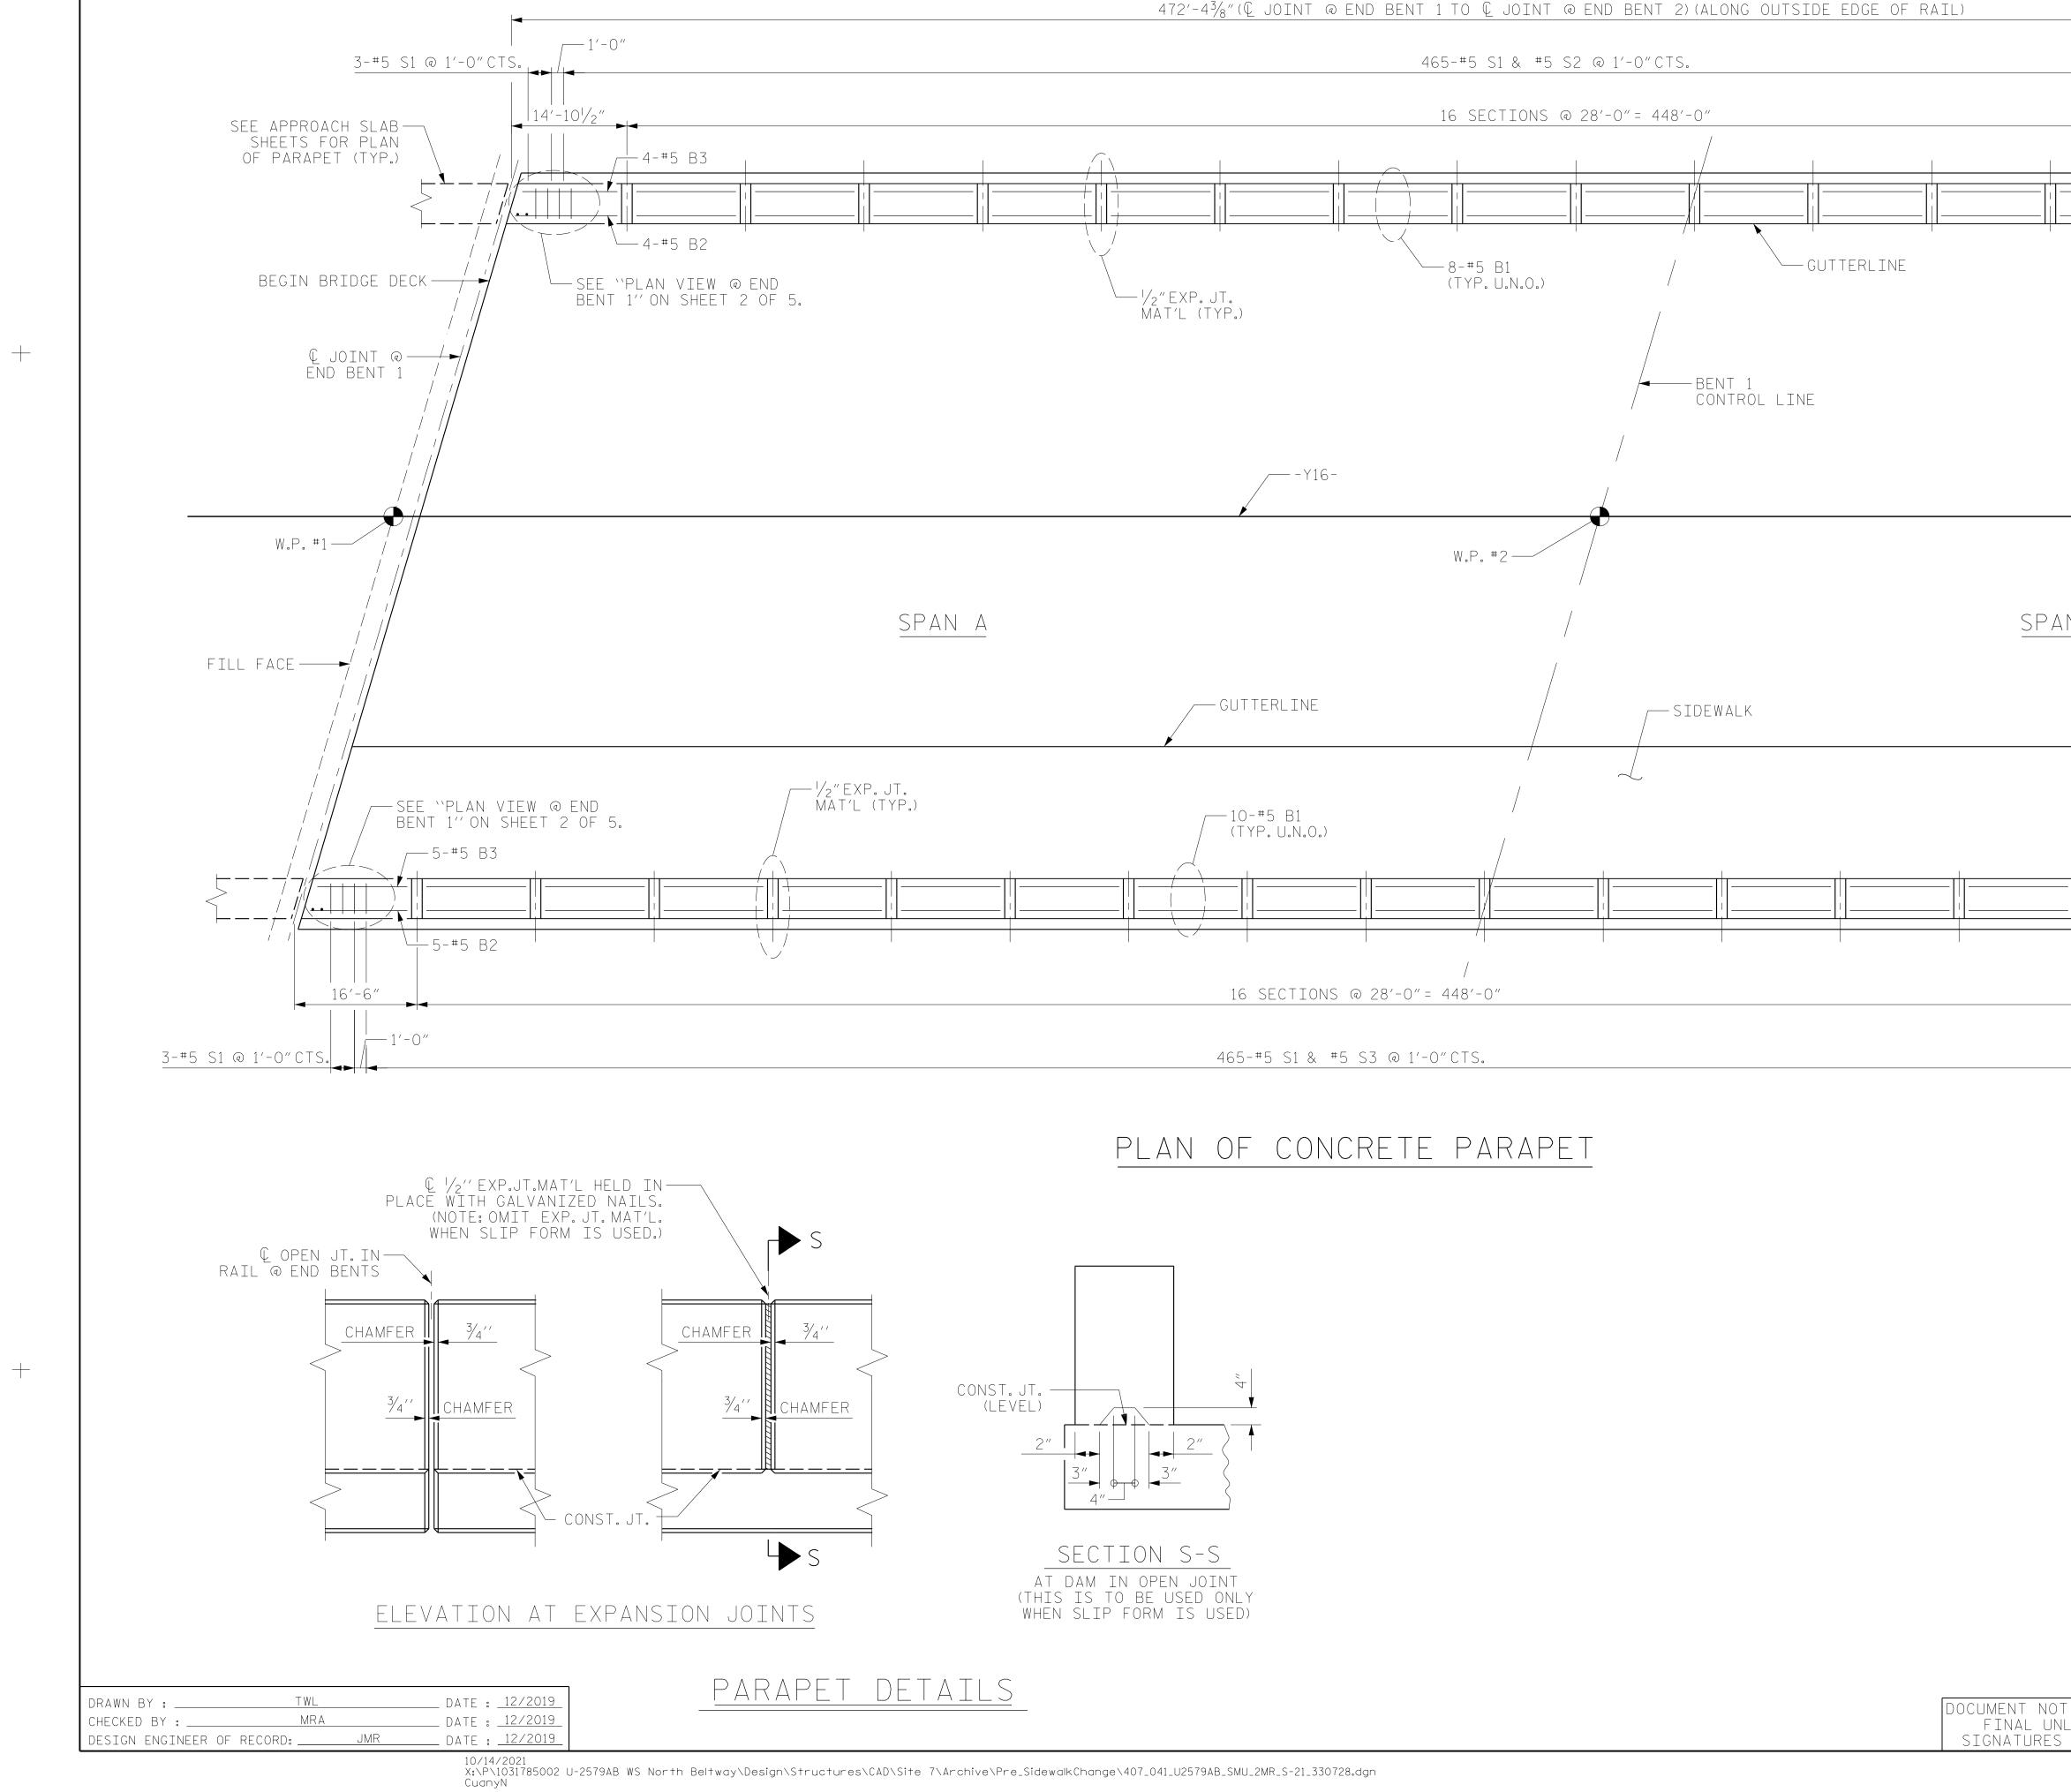

| AIL)                                                                                                               | 1'-0"<br>3-#5 S1 @ 1'-0" CTS.                                                                                                                                                                                                                                                                                                                                                                                                    |
|--------------------------------------------------------------------------------------------------------------------|----------------------------------------------------------------------------------------------------------------------------------------------------------------------------------------------------------------------------------------------------------------------------------------------------------------------------------------------------------------------------------------------------------------------------------|
| SEE ``PL<br>BENT 2'' OT                                                                                            | 4-#5 B5<br>4-#5 B5<br>4-#5 B4<br>4-#5 B4<br>4-#5 B4                                                                                                                                                                                                                                                                                                                                                                              |
|                                                                                                                    | © JOINT @<br>  / END BENT 2<br>  / /<br>  / /<br>  / /<br>  / /<br>  / W.P. #3                                                                                                                                                                                                                                                                                                                                                   |
| <u>SPAN B</u>                                                                                                      | FILL FACE                                                                                                                                                                                                                                                                                                                                                                                                                        |
| SEE "PLAN VIEW @ END<br>BENT 2" ON SHEET 2 OF 5.<br>5-#5 B5<br>5-#5 B4<br>5-#5 B4<br>1'-0"<br>3-#5 S1 @ 1'-0" CTS. |                                                                                                                                                                                                                                                                                                                                                                                                                                  |
|                                                                                                                    | PROJECT NO. <u>U-2579AB</u><br><u>FORSYTH</u> county<br>STATION: <u>23+43.03 -Y16-</u><br>SHEET 1 OF 5                                                                                                                                                                                                                                                                                                                           |
| DOCUMENT NOT CONSIDERED<br>FINAL UNLESS ALL<br>SIGNATURES COMPLETED                                                | STATE OF NORTH CAROLINA   DEPARTMENT OF TRANSPORTATION   RALEIGH   SUPERSTRUCTURE   CONCRETE PARAPET   REVISIONS   SHEET NO.   NO. BY: DATE: SHEET NO.   ST-21   TOTAL   SHEET NO.   ST-21   SHEET NO.   ST-21   SHEET S   SHEET S   SHEET NO.   ST-21   SHEET S   SHEET S |