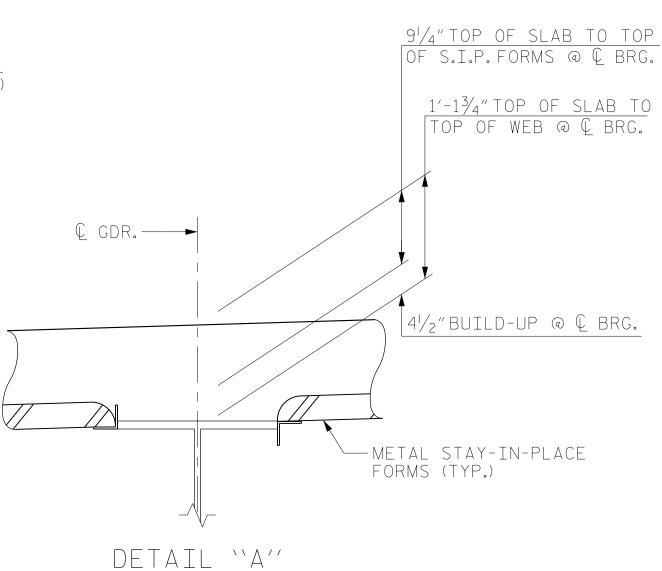

## NOTES:

PROVIDE  $1^{1}/4^{\prime\prime}$  HIGH BEAM BOLSTERS UPPER AT 4'-0"CTS. ATOP THE METAL STAY-IN-PLACE FORMS TO SUPPORT THE BOTTOM MAT OF "A" BARS. WHEN USING REMOVABLE FORMS, PROVIDE CONTINUOUS HIGH CHAIRS FOR METAL DECK (C.H.C.M.) @ 4'-0"CTS. WITH A HEIGHT TO SUPPORT THE BOTTOM MAT OF "A" BARS A CLEAR DISTANCE OF 21/2" ABOVE THE TOP MAT OF THE REMOVABLE FORM.