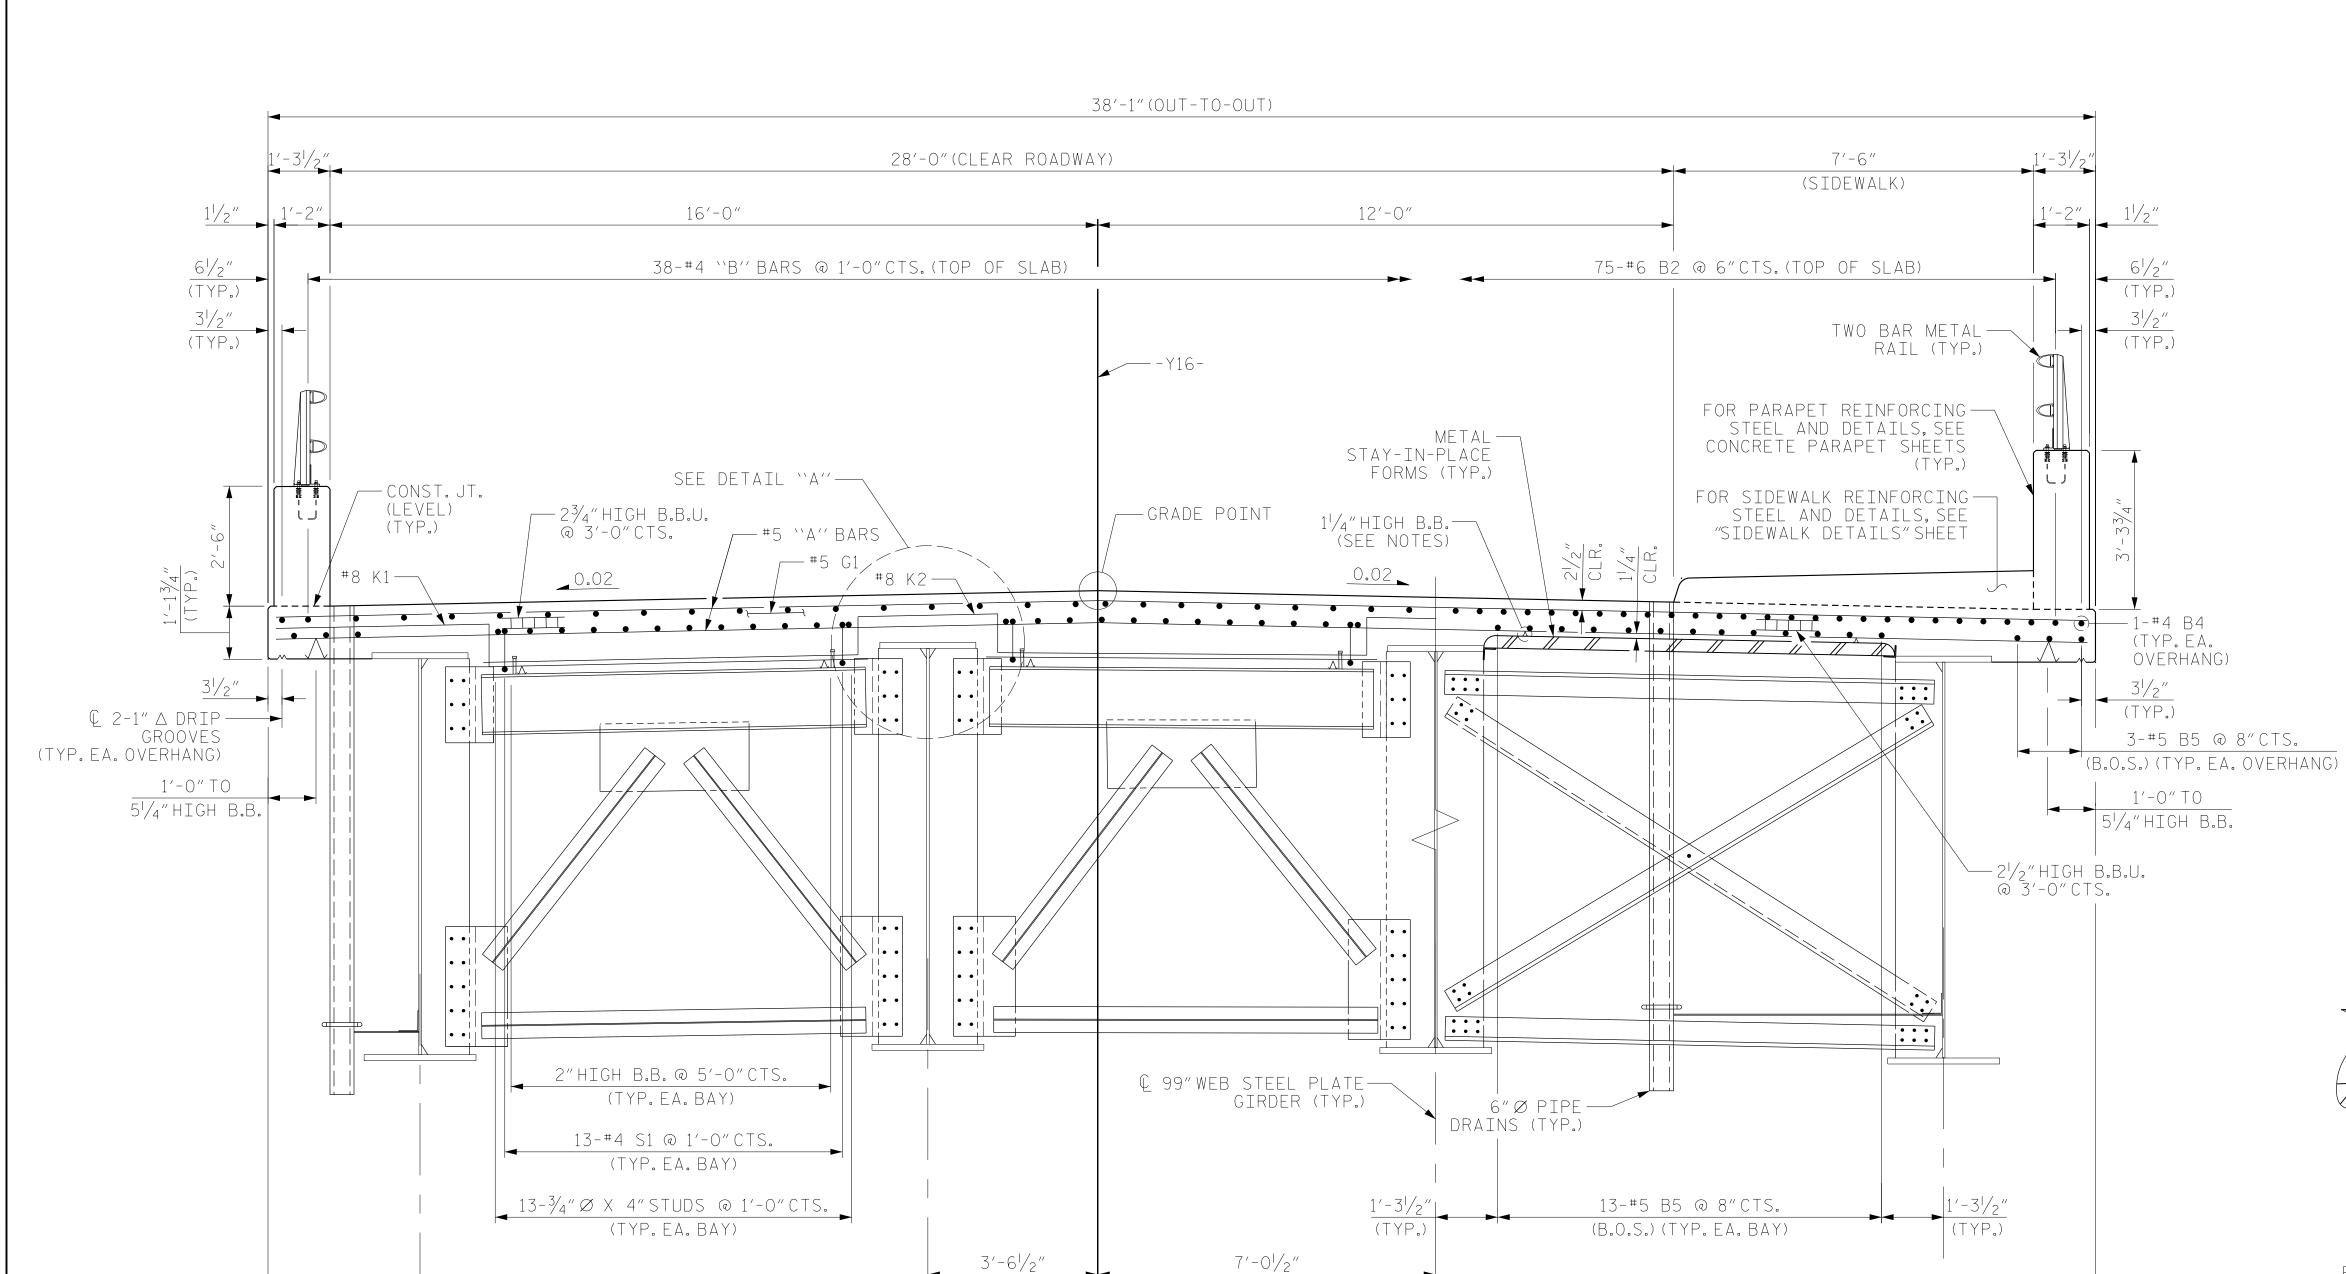

FOR DIAPHRAGM LOCATIONS AND STEEL DETAILS, SEE "FRAMING PLAN" SHEET" AND "STRUCTURAL STEEL DETAILS" SHEET.

STRUCTURAL STEEL ERECTION IN A CONTINUOUS UNIT SHALL BE COMPLETE BEFORE FALSEWORK OR FORMS ARE PLACED ON THE UNIT.

B.O.S. = BOTTOM OF SLAB

PROJECT NO. U-2579AB

FORSYTH COUNTY

STATE OF NORTH CAROLINA DEPARTMENT OF TRANSPORTATION

RALEIGH

SUPERSTRUCTURE

STATION: 23+43.03 -Y16-

217983F98478L 18442

REINFORCING NOT SHOWN FOR CLARITY

RS&H Architects-Engineers-Planners, Inc. 8521 Six Forks Road, Suite 400

North Carolina License Nos. 50073 \* F-0493 \* C-28

TYPICAL SECTION

SHEET 1 OF 2

SHEET NO REVISIONS S7-6 DATE: DATE: NO. BY: TOTAL SHEETS 48

HALF SECTION AT END BENT DIAPHRAGM

10'-7"

HALF SECTION AT INTERMEDIATE DIAPHRAGM

3'-2"

Q GDR.4

10'-7"

€ GDR.3

## TYPICAL SECTION

10'-7"

MRA DATE : <u>12/2019</u> DRAWN BY : \_\_\_ JMR \_ DATE : <u>12/2019</u> CHECKED BY : \_ \_ DATE : <u>12/2019</u>

3'-2"

€ GDR.1

OCUMENT NOT CONSIDERE FINAL UNLESS ALL Signatures completed

© GDR.2