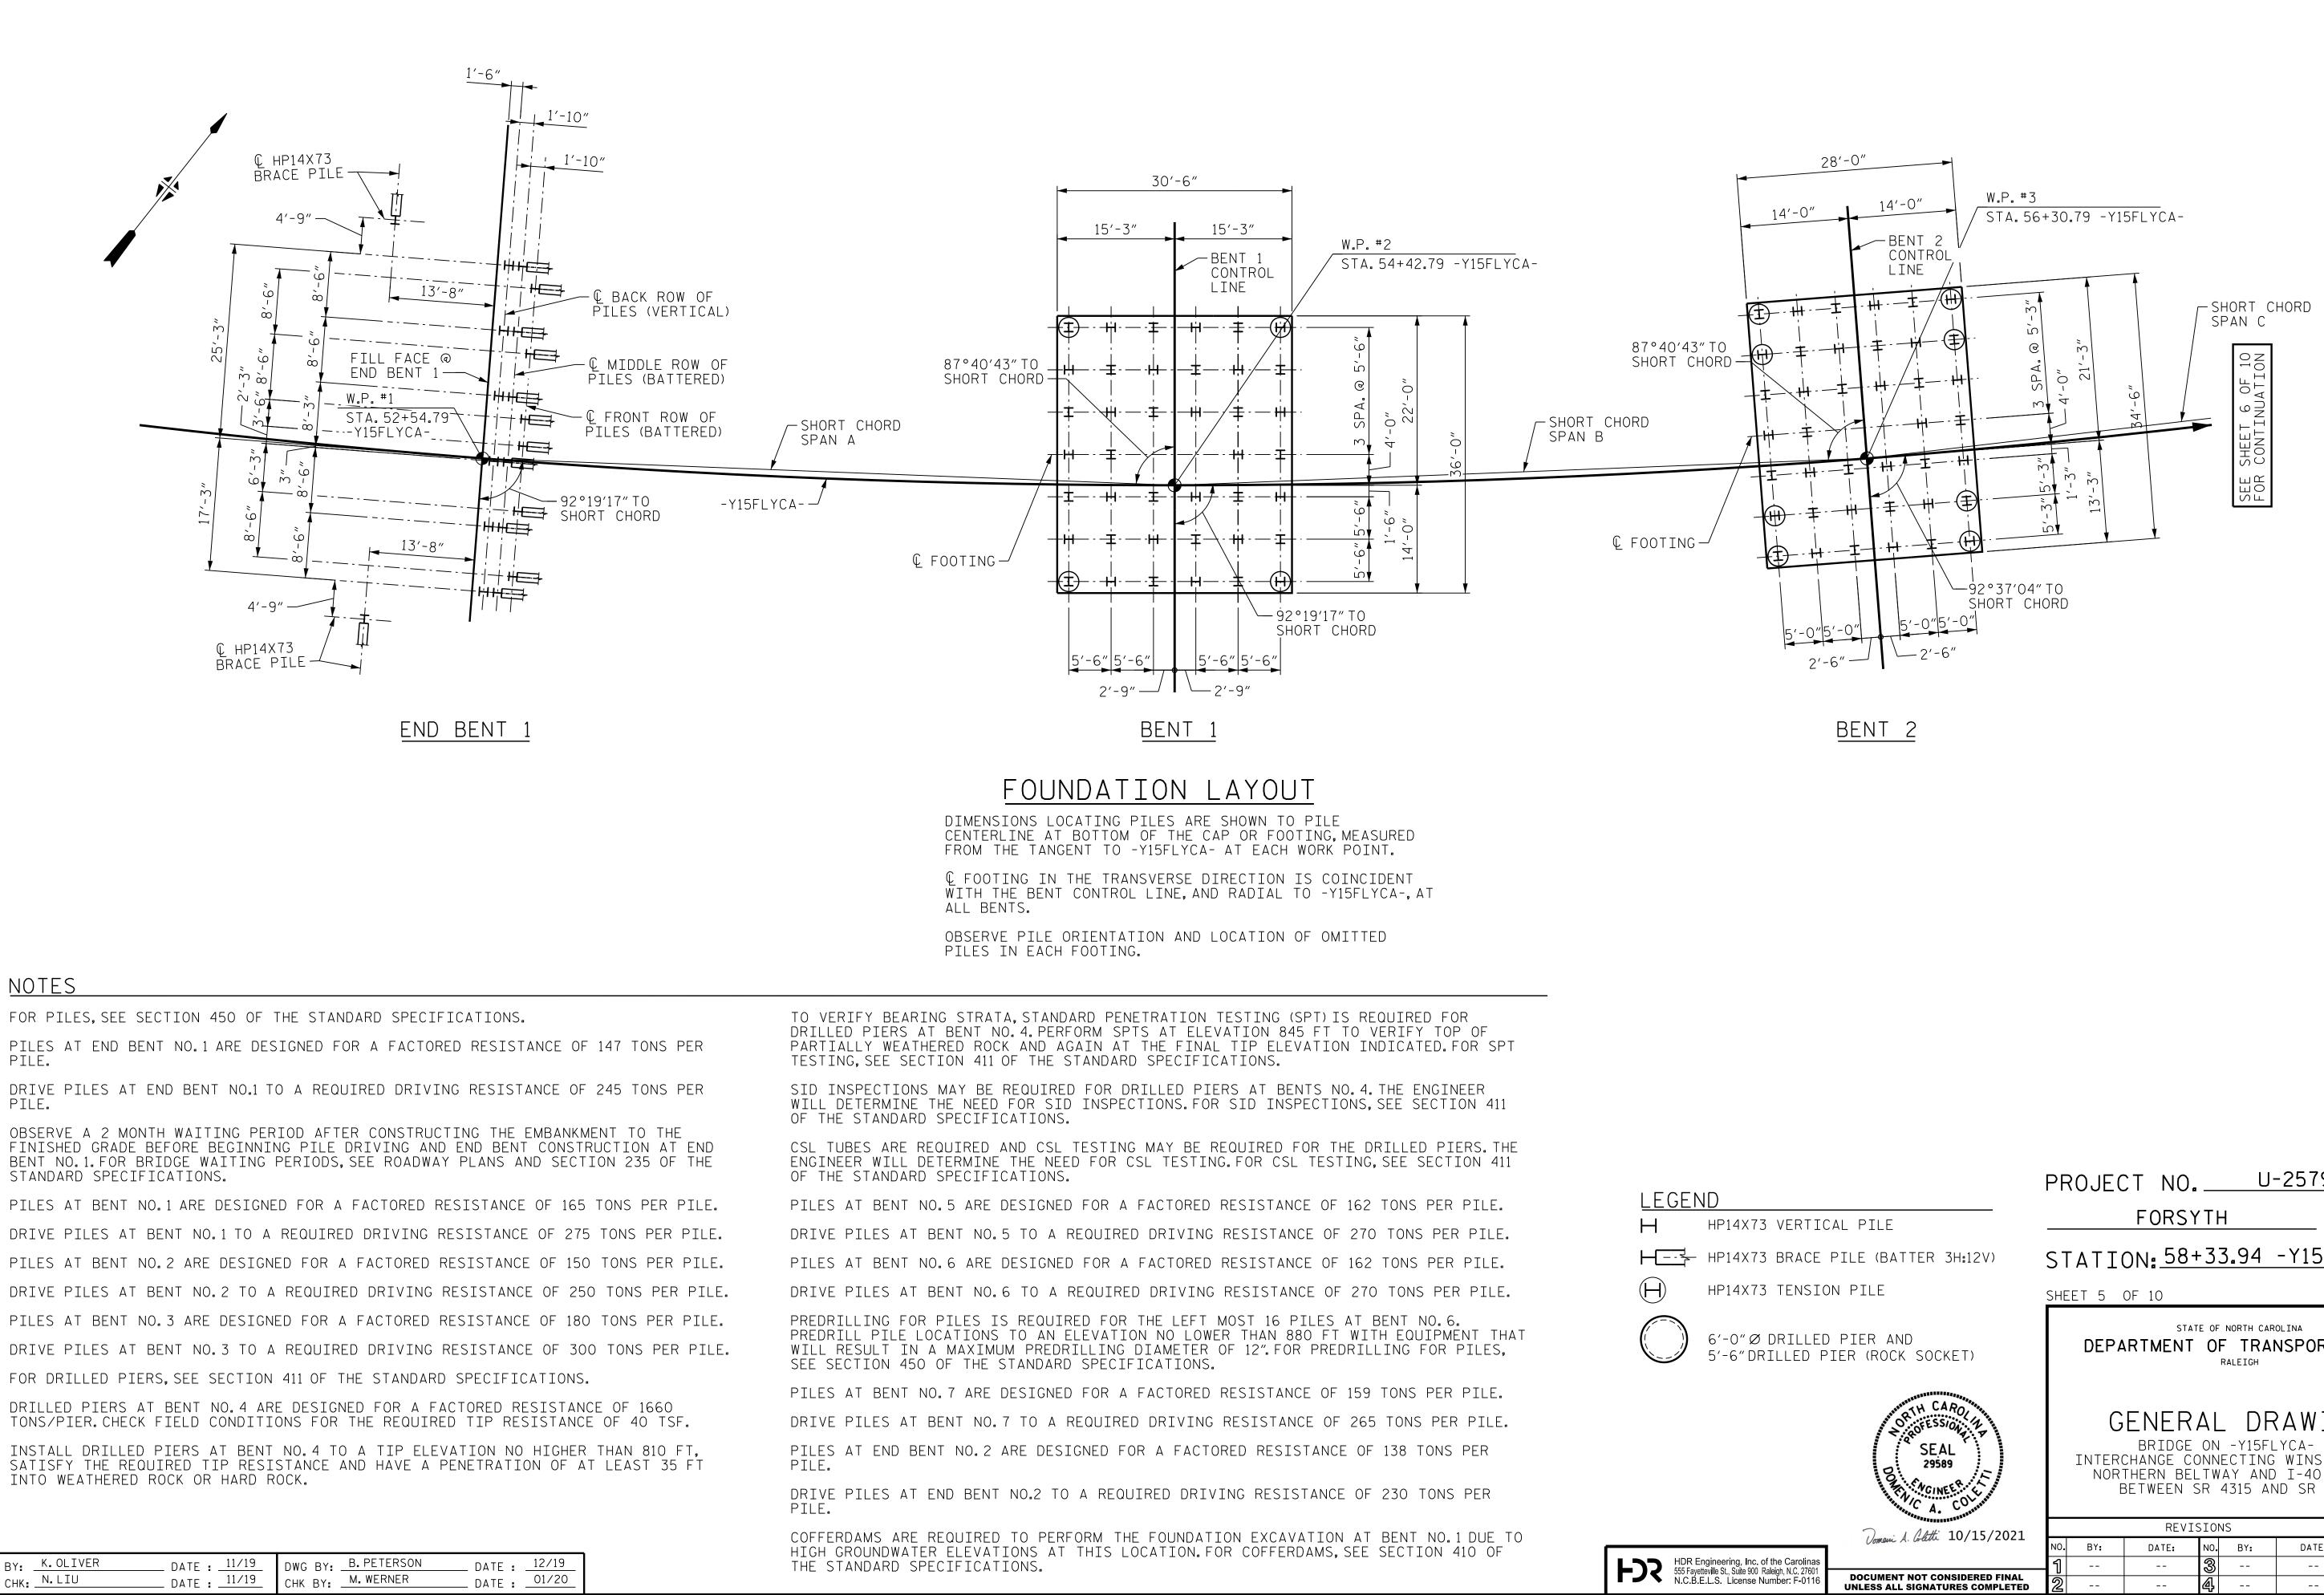

FOR DRILLED PIERS, SEE SECTION 411 OF THE STANDARD SPECIFICATIONS. DRILLED PIERS AT BENT NO.4 ARE DESIGNED FOR A FACTORED RESISTANCE OF 1660 TONS/PIER.CHECK FIELD CONDITIONS FOR THE REQUIRED TIP RESISTANCE OF 40 TSF.

+

+

|                                                       | PROJECT NO. U-2579AB                                                                                                                                  |
|-------------------------------------------------------|-------------------------------------------------------------------------------------------------------------------------------------------------------|
| RTICAL PILE                                           | FORSYTH COUNTY                                                                                                                                        |
| ACE PILE (BATTER 3H:12V)                              | STATION: <u>58+33.94</u> - Y15FLYCA-                                                                                                                  |
| NSION PILE                                            | SHEET 5 OF 10                                                                                                                                         |
| LLED PIER AND<br>ED PIER (ROCK SOCKET)                | STATE OF NORTH CAROLINA<br>DEPARTMENT OF TRANSPORTATION<br>RALEIGH                                                                                    |
| SEAL<br>29589                                         | GENERAL DRAWING<br>BRIDGE ON -Y15FLYCA- IN<br>INTERCHANGE CONNECTING WINSTON-SALEM<br>NORTHERN BELTWAY AND I-40 BYPASS<br>BETWEEN SR 4315 AND SR 2679 |
| Domani A. Coletti 10/15/2021                          | REVISIONS SHEET NO.                                                                                                                                   |
| arolinas                                              | NO. BY: DATE: NO. BY: DATE: SOG-005   1   3   TOTAL                                                                                                   |
| C. 27601<br>F-0116<br>UNLESS ALL SIGNATURES COMPLETED | 2 4 129<br>SHEE TS<br>129                                                                                                                             |