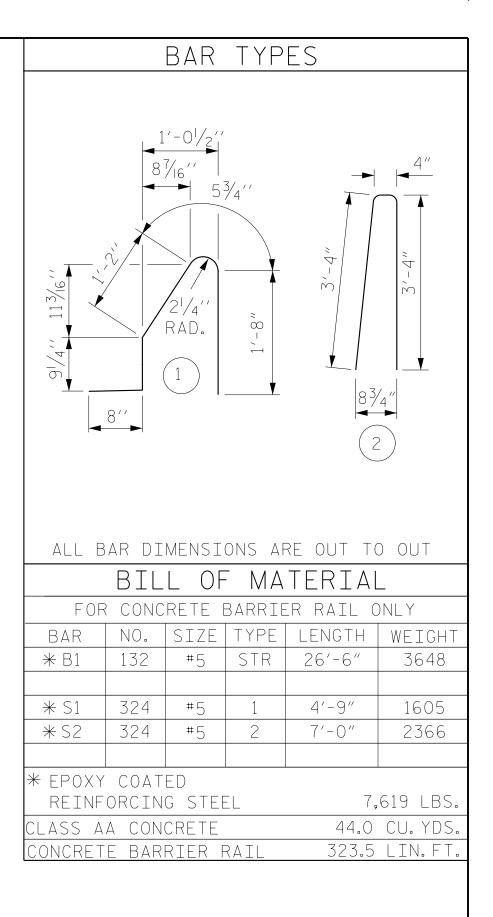

ALL REINFORCING STEEL IN BARRIER RAILS SHALL BE EPOXY COATED.

www.rsandh.com

North Carolina License Nos. 50073 \* F-0493 \* C-28

GROOVED CONTRACTION JOINTS,  $\frac{1}{2}$ " IN DEPTH, SHALL BE TOOLED IN ALL EXPOSED FACES OF THE BARRIER RAIL AND IN ACCORDANCE WITH ARTICLE 825-10(B) OF THE STANDARD SPECIFICATIONS. THE CONTRACTION JOINT SHALL BE LOCATED AT EACH THIRD POINT BETWEEN BARRIER RAIL EXPANSION JOINTS. ONLY ONE CONTRACTION JOINT IS REQUIRED AT MIDPOINT OF BARRIER RAIL SEGMENTS LESS THAN 20 FEET IN LENGTH AND NO CONTRACTION JOINTS ARE REQUIRED FOR THOSE SEGMENTS LESS