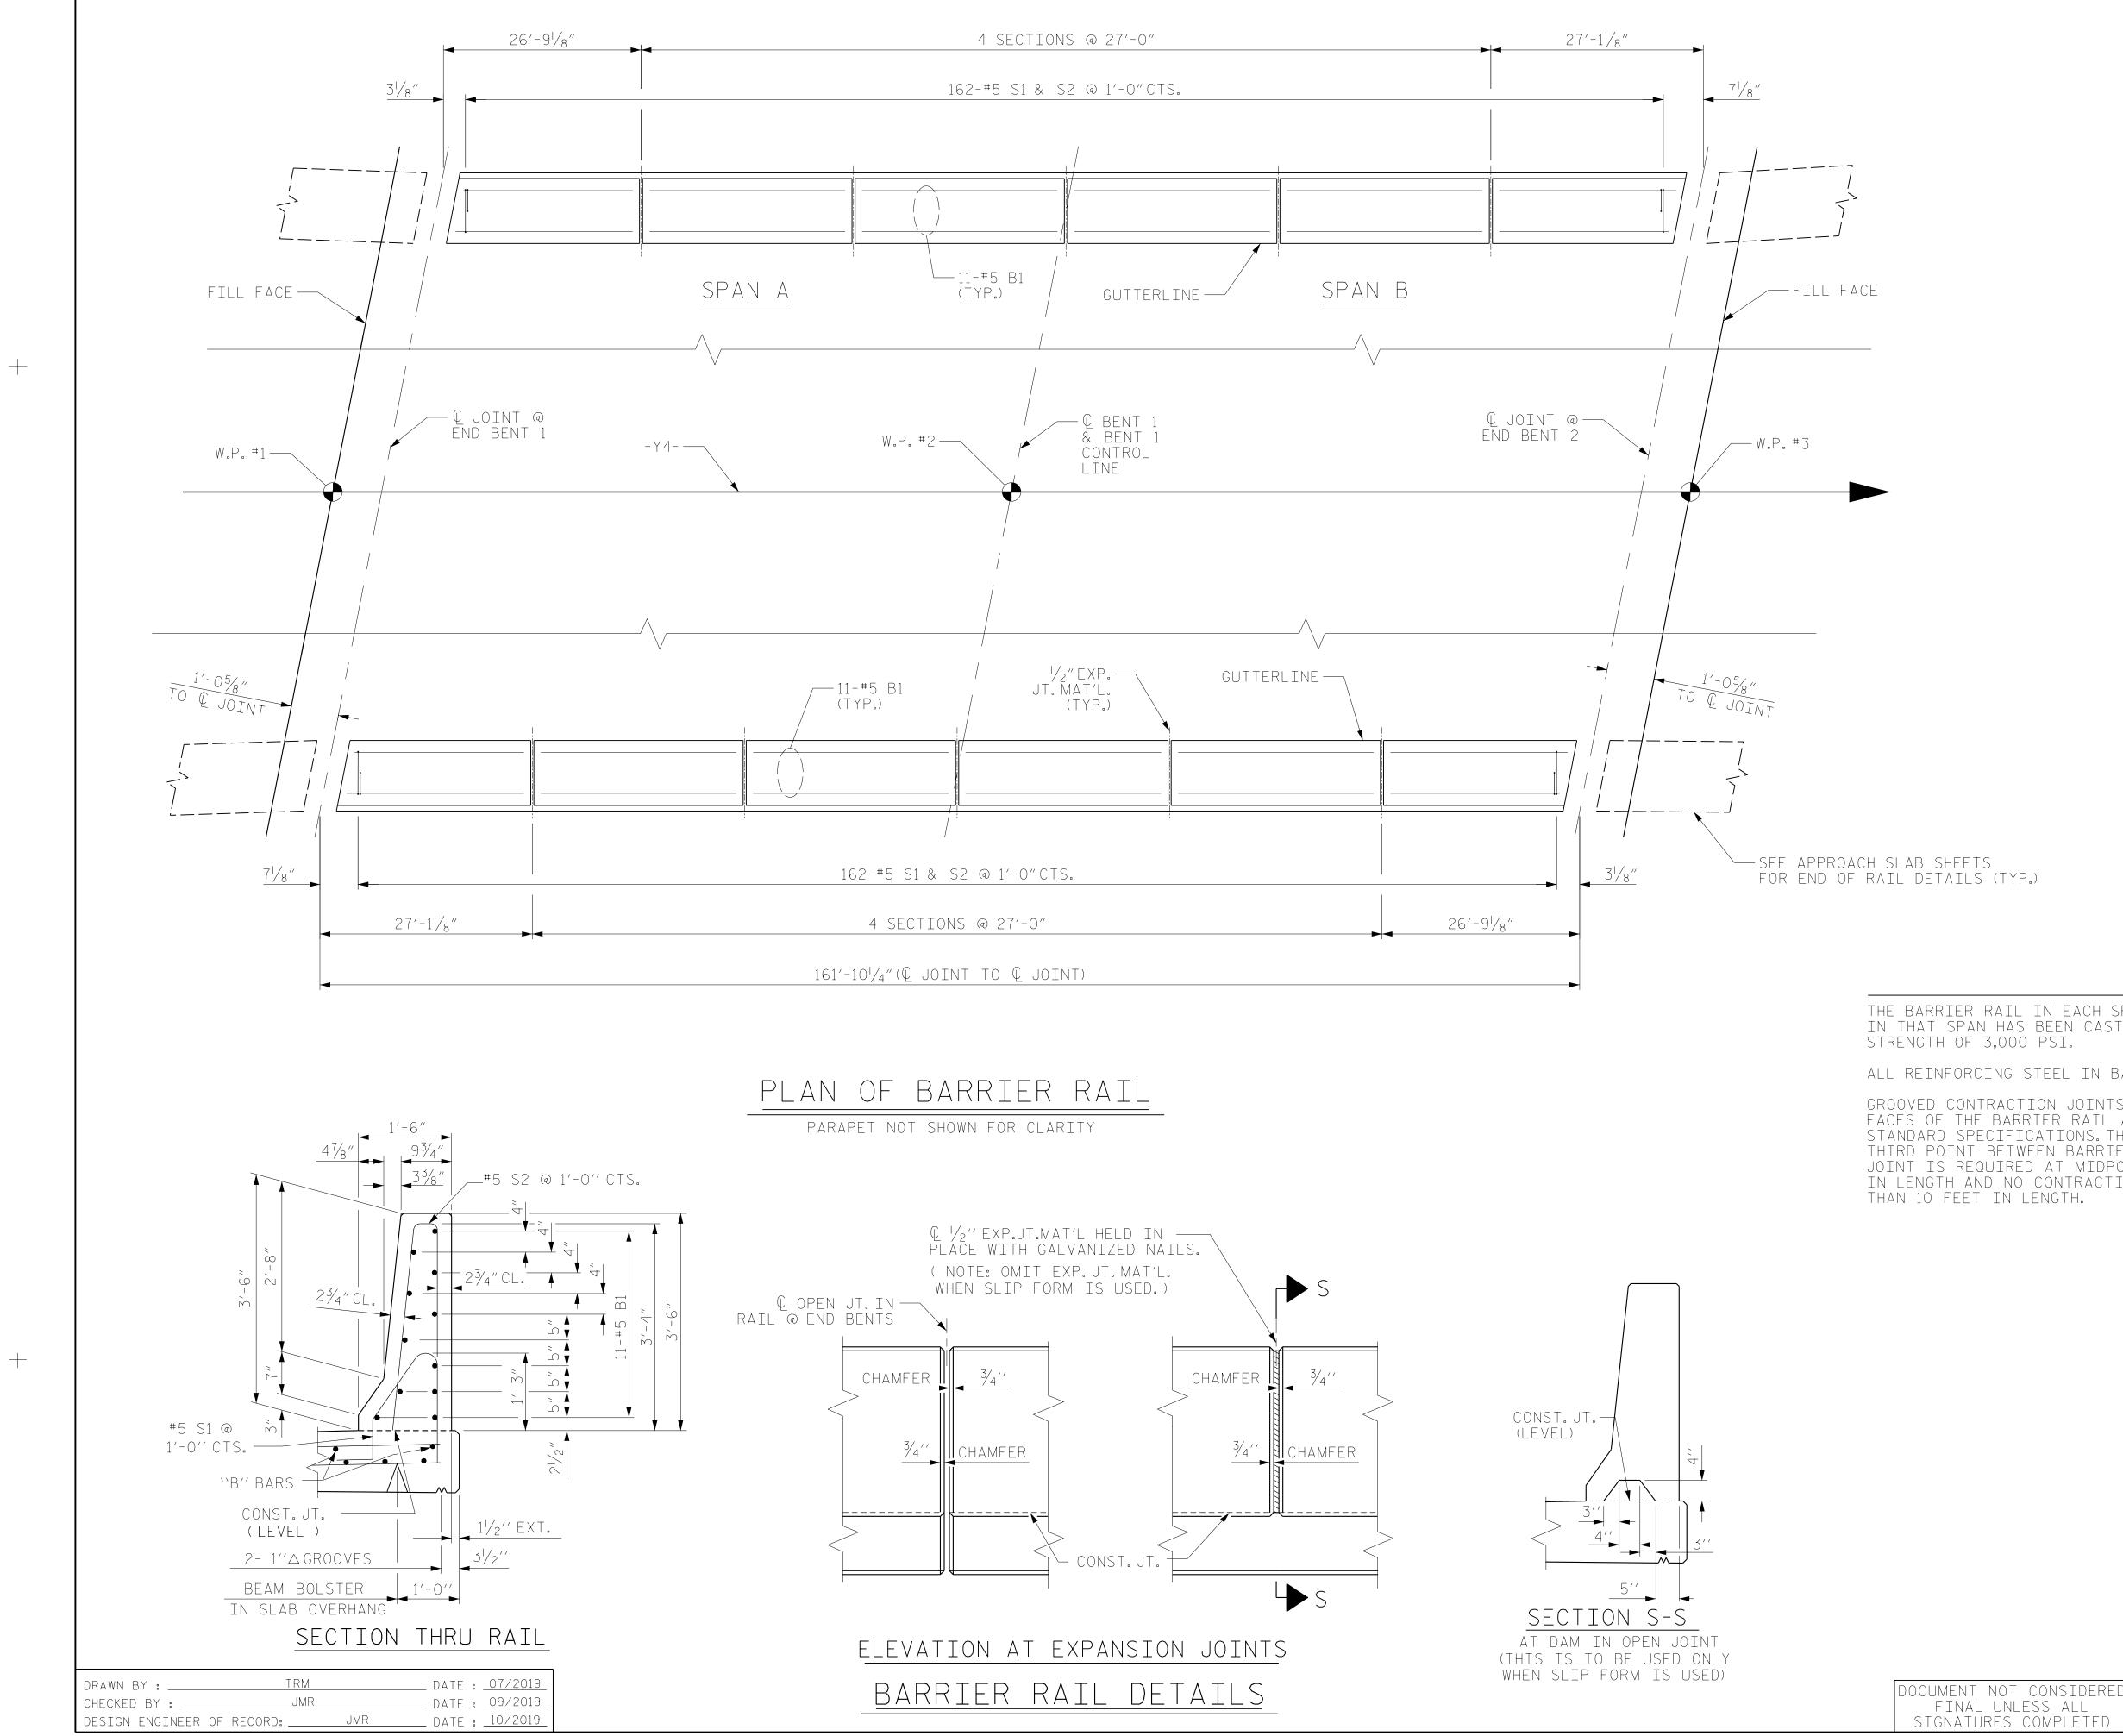

10/14/2021 X:\P\1031785002 U-2579AB WS North Beltway\Design\Structures\CAD\Site 2\402\_029\_U2579AB\_SMU\_BR\_S-15\_330723.dgn CuanyN

NOTES

THE BARRIER RAIL IN EACH SPAN SHALL NOT BE CAST UNTIL ALL SLAB CONCRETE IN THAT SPAN HAS BEEN CAST AND HAS REACHED A MINIMUM COMPRESSIVE

ALL REINFORCING STEEL IN BARRIER RAILS SHALL BE EPOXY COATED.

www.rsandh.com

North Carolina License Nos. 50073 \* F-0493 \* C-28

GROOVED CONTRACTION JOINTS,  $\frac{1}{2}$ " IN DEPTH, SHALL BE TOOLED IN ALL EXPOSED FACES OF THE BARRIER RAIL AND IN ACCORDANCE WITH ARTICLE 825-10(B) OF THE STANDARD SPECIFICATIONS. THE CONTRACTION JOINT SHALL BE LOCATED AT EACH THIRD POINT BETWEEN BARRIER RAIL EXPANSION JOINTS. ONLY ONE CONTRACTION JOINT IS REQUIRED AT MIDPOINT OF BARRIER RAIL SEGMENTS LESS THAN 20 FEET IN LENGTH AND NO CONTRACTION JOINTS ARE REQUIRED FOR THOSE SEGMENTS LESS