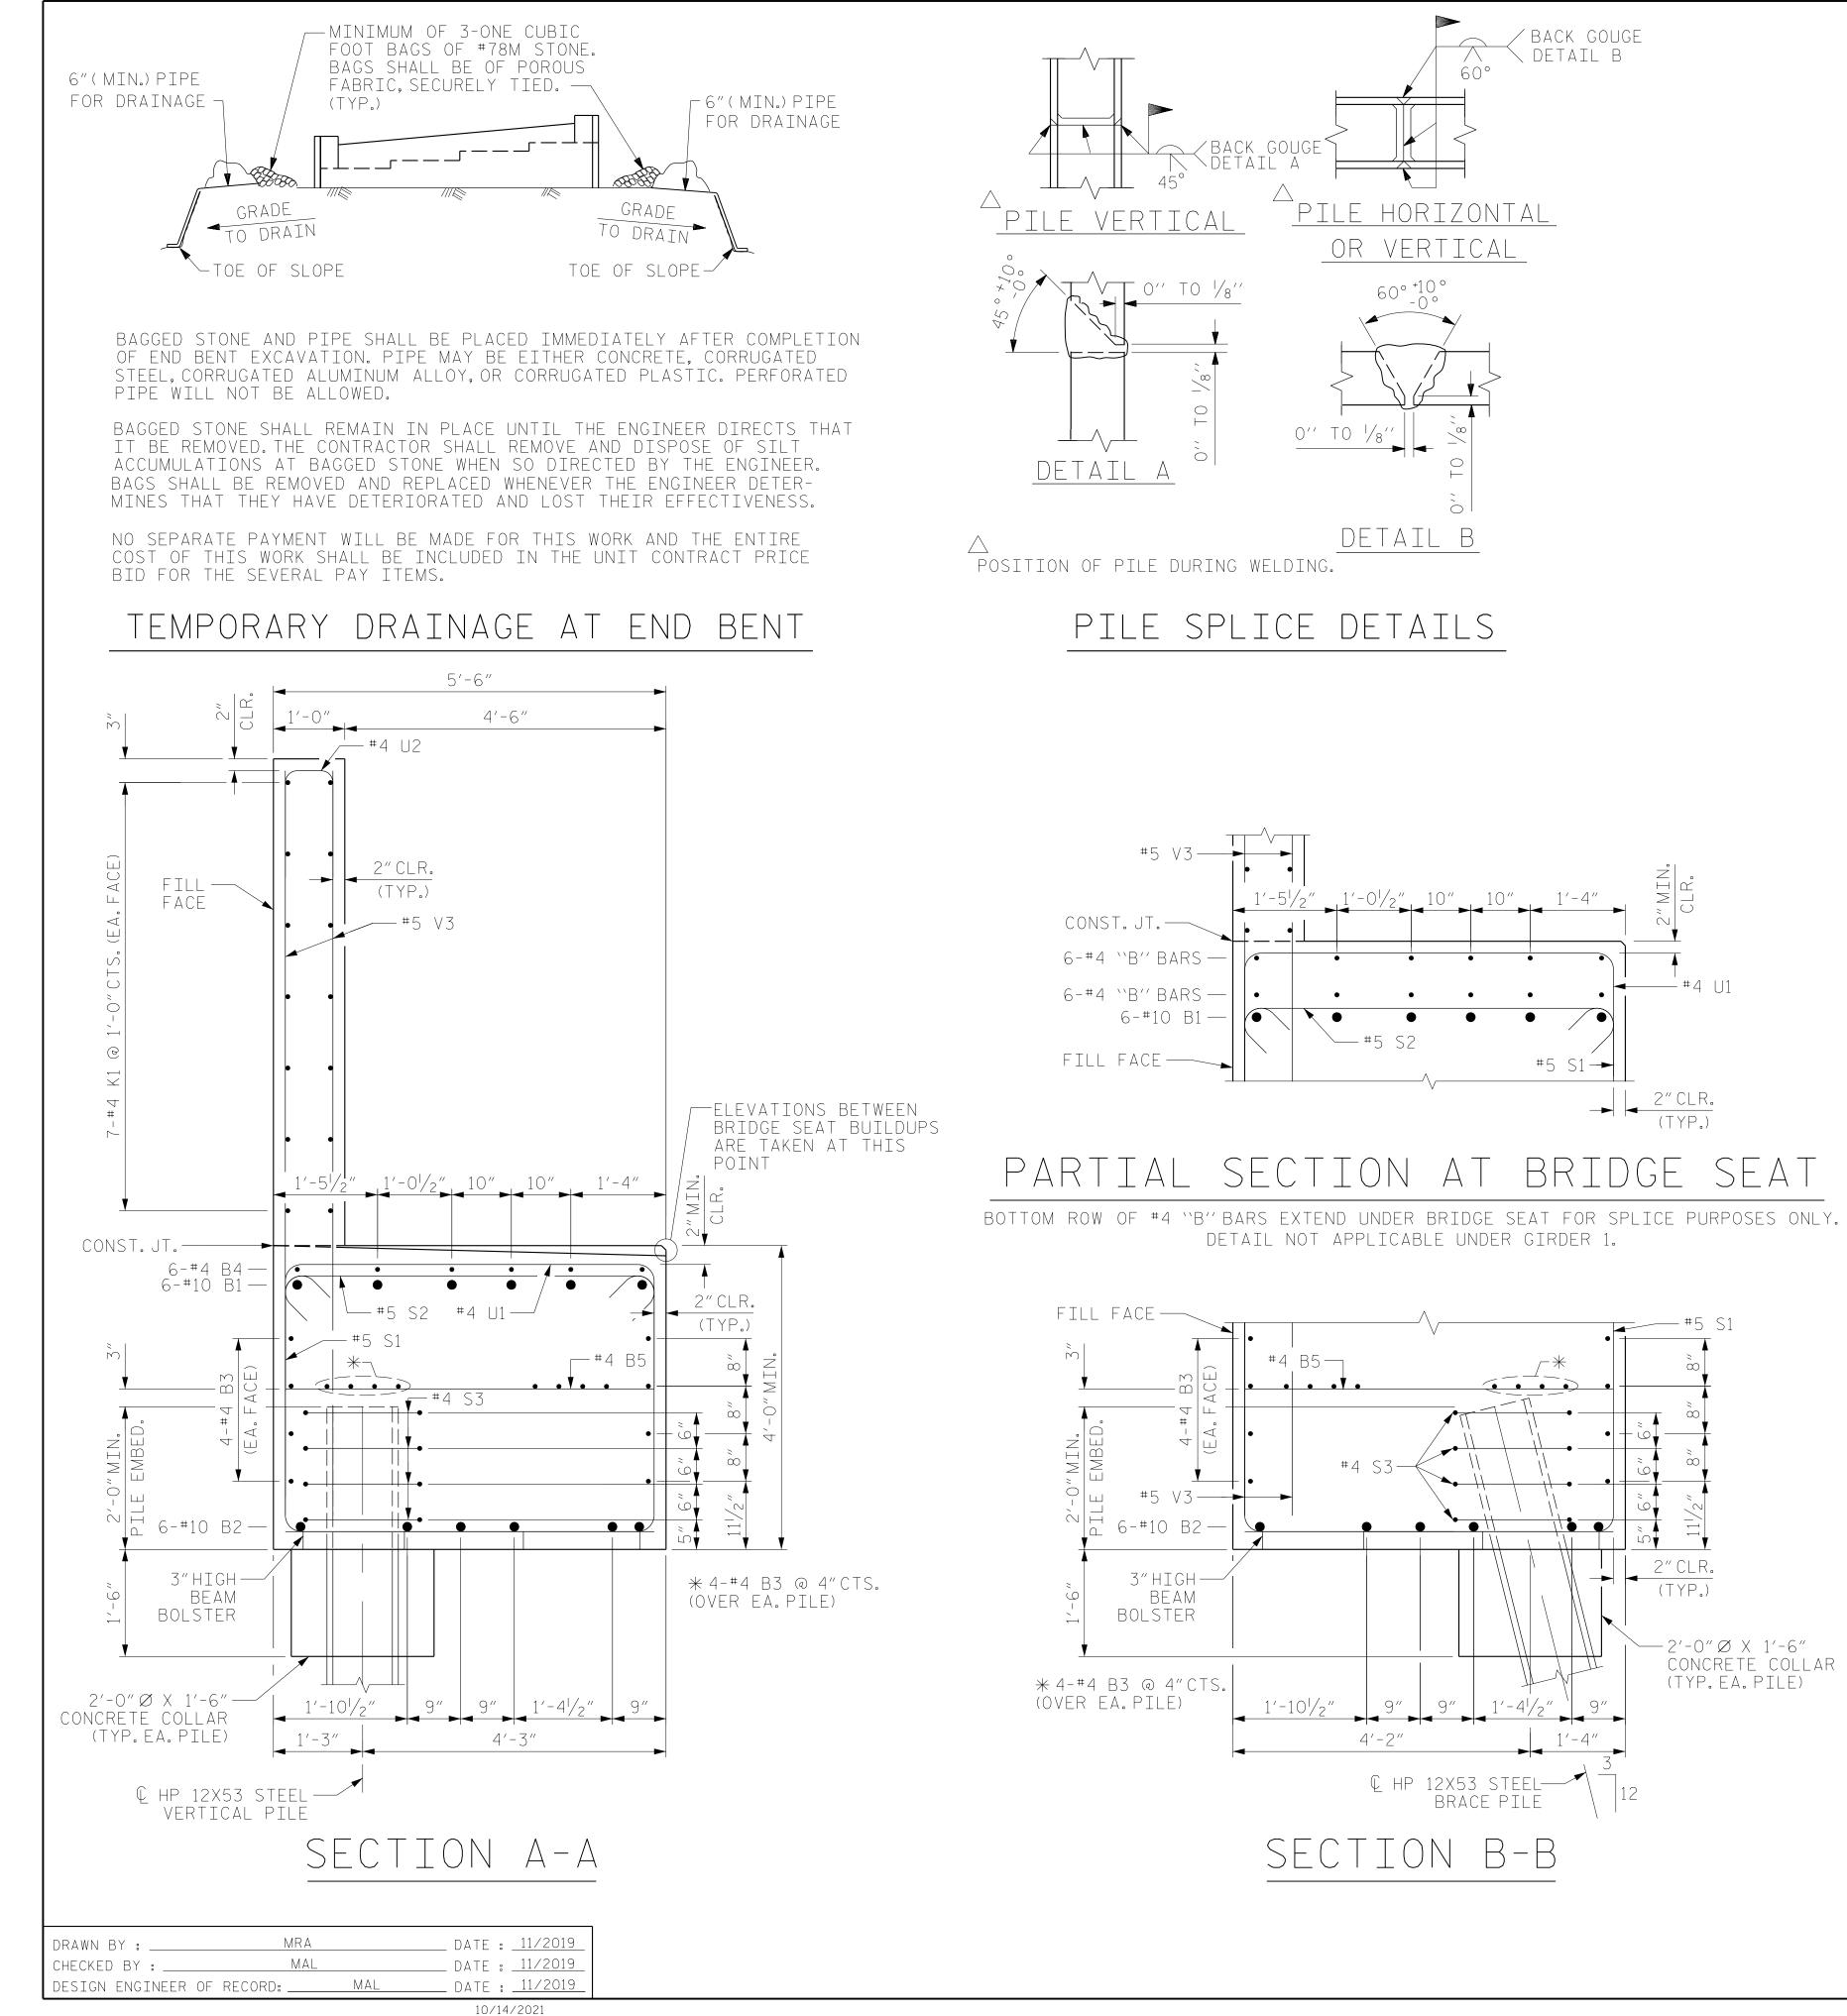

+

+

10/14/2021 X:\P\1031785002 U-2579AB WS North Beltway\Design\Structures\CAD\Site 1\401\_085\_U2579AB\_SMU\_E2\_S-43\_330722.dgn CuanyN

| BAR TYPES                                                                                                                                                                                                                                                                                                                                                                                                                                                                                                                                                                                                                                                                                                                                                                                                                                                                                                                                                                                                                                                                                                                                                                                                                                                                                                                                                                                                                                                                                                                                                                                                                                                                                                                                                                                                                                                                                                                                                                                                                                                                                                                      |           | BILL OF MATERIAL      |                         |                |            |                  |                       |  |
|--------------------------------------------------------------------------------------------------------------------------------------------------------------------------------------------------------------------------------------------------------------------------------------------------------------------------------------------------------------------------------------------------------------------------------------------------------------------------------------------------------------------------------------------------------------------------------------------------------------------------------------------------------------------------------------------------------------------------------------------------------------------------------------------------------------------------------------------------------------------------------------------------------------------------------------------------------------------------------------------------------------------------------------------------------------------------------------------------------------------------------------------------------------------------------------------------------------------------------------------------------------------------------------------------------------------------------------------------------------------------------------------------------------------------------------------------------------------------------------------------------------------------------------------------------------------------------------------------------------------------------------------------------------------------------------------------------------------------------------------------------------------------------------------------------------------------------------------------------------------------------------------------------------------------------------------------------------------------------------------------------------------------------------------------------------------------------------------------------------------------------|-----------|-----------------------|-------------------------|----------------|------------|------------------|-----------------------|--|
| (1)                                                                                                                                                                                                                                                                                                                                                                                                                                                                                                                                                                                                                                                                                                                                                                                                                                                                                                                                                                                                                                                                                                                                                                                                                                                                                                                                                                                                                                                                                                                                                                                                                                                                                                                                                                                                                                                                                                                                                                                                                                                                                                                            |           | END BENT NO.2         |                         |                |            |                  |                       |  |
| . ( HK. (                                                                                                                                                                                                                                                                                                                                                                                                                                                                                                                                                                                                                                                                                                                                                                                                                                                                                                                                                                                                                                                                                                                                                                                                                                                                                                                                                                                                                                                                                                                                                                                                                                                                                                                                                                                                                                                                                                                                                                                                                                                                                                                      | — НК.     | BAR                   | NO.                     | SIZE           | TYPE       | LENGTH           | WEIGHT                |  |
| 5″ 33′-8″                                                                                                                                                                                                                                                                                                                                                                                                                                                                                                                                                                                                                                                                                                                                                                                                                                                                                                                                                                                                                                                                                                                                                                                                                                                                                                                                                                                                                                                                                                                                                                                                                                                                                                                                                                                                                                                                                                                                                                                                                                                                                                                      |           | d Bent<br>BAR         | 2<br>NO.                | SIZE           | TYPE       | LENGTH           | WEIGHT                |  |
| 5″ 32′-11″ 5′-2″                                                                                                                                                                                                                                                                                                                                                                                                                                                                                                                                                                                                                                                                                                                                                                                                                                                                                                                                                                                                                                                                                                                                                                                                                                                                                                                                                                                                                                                                                                                                                                                                                                                                                                                                                                                                                                                                                                                                                                                                                                                                                                               | 51/2"     | B1                    | 12                      | #10            | 1          | 35'-1"           | 1812                  |  |
|                                                                                                                                                                                                                                                                                                                                                                                                                                                                                                                                                                                                                                                                                                                                                                                                                                                                                                                                                                                                                                                                                                                                                                                                                                                                                                                                                                                                                                                                                                                                                                                                                                                                                                                                                                                                                                                                                                                                                                                                                                                                                                                                |           | B2<br>B3              | 12<br>32                | #10<br>#4      | I<br>STR   | 34'-4"<br>32'-0" | 1773<br>684           |  |
|                                                                                                                                                                                                                                                                                                                                                                                                                                                                                                                                                                                                                                                                                                                                                                                                                                                                                                                                                                                                                                                                                                                                                                                                                                                                                                                                                                                                                                                                                                                                                                                                                                                                                                                                                                                                                                                                                                                                                                                                                                                                                                                                |           | B4                    | 12                      | #4<br>#4       | STR        | 17'-5"           | 140                   |  |
|                                                                                                                                                                                                                                                                                                                                                                                                                                                                                                                                                                                                                                                                                                                                                                                                                                                                                                                                                                                                                                                                                                                                                                                                                                                                                                                                                                                                                                                                                                                                                                                                                                                                                                                                                                                                                                                                                                                                                                                                                                                                                                                                | $\frown$  | B5<br>B6              | 15<br>11                | #4             | STR<br>STR | 5'-2"<br>7'-6"   | 52<br>55              |  |
|                                                                                                                                                                                                                                                                                                                                                                                                                                                                                                                                                                                                                                                                                                                                                                                                                                                                                                                                                                                                                                                                                                                                                                                                                                                                                                                                                                                                                                                                                                                                                                                                                                                                                                                                                                                                                                                                                                                                                                                                                                                                                                                                |           | H1                    | 27                      | #5             | 6          | 26'-7"           | 749                   |  |
| $\left(\begin{array}{c} 4 \\ \end{array}\right) \qquad \begin{array}{c} \\ \\ \\ \\ \\ \\ \\ \\ \\ \\ \\ \\ \\ \\ \\ \\ \\ \\ \\$                                                                                                                                                                                                                                                                                                                                                                                                                                                                                                                                                                                                                                                                                                                                                                                                                                                                                                                                                                                                                                                                                                                                                                                                                                                                                                                                                                                                                                                                                                                                                                                                                                                                                                                                                                                                                                                                                                                                                                                              |           | H2                    | 27                      | #5             | 6          | 27'-2"           | 765                   |  |
|                                                                                                                                                                                                                                                                                                                                                                                                                                                                                                                                                                                                                                                                                                                                                                                                                                                                                                                                                                                                                                                                                                                                                                                                                                                                                                                                                                                                                                                                                                                                                                                                                                                                                                                                                                                                                                                                                                                                                                                                                                                                                                                                |           | H3<br>H4              | 19<br>19                | #4<br>#4       | 7          | 18'-9"<br>18'-5" | 238<br>234            |  |
|                                                                                                                                                                                                                                                                                                                                                                                                                                                                                                                                                                                                                                                                                                                                                                                                                                                                                                                                                                                                                                                                                                                                                                                                                                                                                                                                                                                                                                                                                                                                                                                                                                                                                                                                                                                                                                                                                                                                                                                                                                                                                                                                |           |                       |                         |                |            |                  |                       |  |
| <u>1'-8"Ø</u><br><u>5'-2"</u>                                                                                                                                                                                                                                                                                                                                                                                                                                                                                                                                                                                                                                                                                                                                                                                                                                                                                                                                                                                                                                                                                                                                                                                                                                                                                                                                                                                                                                                                                                                                                                                                                                                                                                                                                                                                                                                                                                                                                                                                                                                                                                  |           | K1<br>K2              | 28<br>6                 | #4<br>#4       | STR<br>STR | <u> </u>         | 599<br>14             |  |
| 5'-2"                                                                                                                                                                                                                                                                                                                                                                                                                                                                                                                                                                                                                                                                                                                                                                                                                                                                                                                                                                                                                                                                                                                                                                                                                                                                                                                                                                                                                                                                                                                                                                                                                                                                                                                                                                                                                                                                                                                                                                                                                                                                                                                          | U1        | K3                    | 6                       | #4             | STR        | 3′-5″            | 14                    |  |
| 8″                                                                                                                                                                                                                                                                                                                                                                                                                                                                                                                                                                                                                                                                                                                                                                                                                                                                                                                                                                                                                                                                                                                                                                                                                                                                                                                                                                                                                                                                                                                                                                                                                                                                                                                                                                                                                                                                                                                                                                                                                                                                                                                             | U2        | S1                    | 64                      | #5             | 3          | 13'-4"           | 890                   |  |
|                                                                                                                                                                                                                                                                                                                                                                                                                                                                                                                                                                                                                                                                                                                                                                                                                                                                                                                                                                                                                                                                                                                                                                                                                                                                                                                                                                                                                                                                                                                                                                                                                                                                                                                                                                                                                                                                                                                                                                                                                                                                                                                                |           | S2<br>S3              | 64<br>68                | #5<br>#4       | 2          | 6'-1''<br>6'-6'' | 406<br>295            |  |
|                                                                                                                                                                                                                                                                                                                                                                                                                                                                                                                                                                                                                                                                                                                                                                                                                                                                                                                                                                                                                                                                                                                                                                                                                                                                                                                                                                                                                                                                                                                                                                                                                                                                                                                                                                                                                                                                                                                                                                                                                                                                                                                                |           | 53<br>S4              | 6                       | #6             | 8          | 9'-1"            | 82                    |  |
|                                                                                                                                                                                                                                                                                                                                                                                                                                                                                                                                                                                                                                                                                                                                                                                                                                                                                                                                                                                                                                                                                                                                                                                                                                                                                                                                                                                                                                                                                                                                                                                                                                                                                                                                                                                                                                                                                                                                                                                                                                                                                                                                |           | S5                    | 6                       | #6             | 9          | 5'-3"            | 47                    |  |
| $\int_{C_{\underline{n}}} \sqrt{\left  \frac{\tilde{s}}{\tilde{s}} \right } $ (6)                                                                                                                                                                                                                                                                                                                                                                                                                                                                                                                                                                                                                                                                                                                                                                                                                                                                                                                                                                                                                                                                                                                                                                                                                                                                                                                                                                                                                                                                                                                                                                                                                                                                                                                                                                                                                                                                                                                                                                                                                                              |           | U1                    | 25                      | #4             | 5          | 9'-2"            | 153                   |  |
| 25'-9" H1                                                                                                                                                                                                                                                                                                                                                                                                                                                                                                                                                                                                                                                                                                                                                                                                                                                                                                                                                                                                                                                                                                                                                                                                                                                                                                                                                                                                                                                                                                                                                                                                                                                                                                                                                                                                                                                                                                                                                                                                                                                                                                                      |           | U2                    | 63                      | #4             | 5          | 3'-8"            | 154                   |  |
| 26'-4" H2                                                                                                                                                                                                                                                                                                                                                                                                                                                                                                                                                                                                                                                                                                                                                                                                                                                                                                                                                                                                                                                                                                                                                                                                                                                                                                                                                                                                                                                                                                                                                                                                                                                                                                                                                                                                                                                                                                                                                                                                                                                                                                                      | -         | V1                    | 61                      | #5             | STR        | 12'-11"          | 822                   |  |
| $5\frac{5}{8}$                                                                                                                                                                                                                                                                                                                                                                                                                                                                                                                                                                                                                                                                                                                                                                                                                                                                                                                                                                                                                                                                                                                                                                                                                                                                                                                                                                                                                                                                                                                                                                                                                                                                                                                                                                                                                                                                                                                                                                                                                                                                                                                 |           | V2<br>V3              | 45<br>126               | #5<br>#5       | STR<br>STR | 12'-8"<br>10'-4" | 595<br>1358           |  |
|                                                                                                                                                                                                                                                                                                                                                                                                                                                                                                                                                                                                                                                                                                                                                                                                                                                                                                                                                                                                                                                                                                                                                                                                                                                                                                                                                                                                                                                                                                                                                                                                                                                                                                                                                                                                                                                                                                                                                                                                                                                                                                                                |           |                       |                         |                |            | 1 -              | 1 071 1 DC            |  |
|                                                                                                                                                                                                                                                                                                                                                                                                                                                                                                                                                                                                                                                                                                                                                                                                                                                                                                                                                                                                                                                                                                                                                                                                                                                                                                                                                                                                                                                                                                                                                                                                                                                                                                                                                                                                                                                                                                                                                                                                                                                                                                                                |           | REINFC<br>CLASS       |                         |                |            | l.               | 1,931 LBS.            |  |
|                                                                                                                                                                                                                                                                                                                                                                                                                                                                                                                                                                                                                                                                                                                                                                                                                                                                                                                                                                                                                                                                                                                                                                                                                                                                                                                                                                                                                                                                                                                                                                                                                                                                                                                                                                                                                                                                                                                                                                                                                                                                                                                                |           | POUR                  | #1                      |                |            |                  |                       |  |
| <u>18'-1"</u><br>17'-9" НЗ                                                                                                                                                                                                                                                                                                                                                                                                                                                                                                                                                                                                                                                                                                                                                                                                                                                                                                                                                                                                                                                                                                                                                                                                                                                                                                                                                                                                                                                                                                                                                                                                                                                                                                                                                                                                                                                                                                                                                                                                                                                                                                     | -         | CAF<br>PAF            | ,COLL<br>T OF           | ARS A<br>WINGS | ND LOV     | WER              | 70.7 C.Y.             |  |
| ►                                                                                                                                                                                                                                                                                                                                                                                                                                                                                                                                                                                                                                                                                                                                                                                                                                                                                                                                                                                                                                                                                                                                                                                                                                                                                                                                                                                                                                                                                                                                                                                                                                                                                                                                                                                                                                                                                                                                                                                                                                                                                                                              | -         | POUR                  | #2                      |                |            |                  |                       |  |
|                                                                                                                                                                                                                                                                                                                                                                                                                                                                                                                                                                                                                                                                                                                                                                                                                                                                                                                                                                                                                                                                                                                                                                                                                                                                                                                                                                                                                                                                                                                                                                                                                                                                                                                                                                                                                                                                                                                                                                                                                                                                                                                                |           | UPF                   |                         |                | WING       | S                | 30.4 C.Y.             |  |
|                                                                                                                                                                                                                                                                                                                                                                                                                                                                                                                                                                                                                                                                                                                                                                                                                                                                                                                                                                                                                                                                                                                                                                                                                                                                                                                                                                                                                                                                                                                                                                                                                                                                                                                                                                                                                                                                                                                                                                                                                                                                                                                                |           |                       |                         |                | CONCRE     | ТГ               | 101.1 C.Y.            |  |
|                                                                                                                                                                                                                                                                                                                                                                                                                                                                                                                                                                                                                                                                                                                                                                                                                                                                                                                                                                                                                                                                                                                                                                                                                                                                                                                                                                                                                                                                                                                                                                                                                                                                                                                                                                                                                                                                                                                                                                                                                                                                                                                                |           | HP 12                 |                         |                |            |                  | 101.1                 |  |
|                                                                                                                                                                                                                                                                                                                                                                                                                                                                                                                                                                                                                                                                                                                                                                                                                                                                                                                                                                                                                                                                                                                                                                                                                                                                                                                                                                                                                                                                                                                                                                                                                                                                                                                                                                                                                                                                                                                                                                                                                                                                                                                                |           | NO.                   |                         |                |            | 1188.0           | LIN.FT.               |  |
| 1'-O''                                                                                                                                                                                                                                                                                                                                                                                                                                                                                                                                                                                                                                                                                                                                                                                                                                                                                                                                                                                                                                                                                                                                                                                                                                                                                                                                                                                                                                                                                                                                                                                                                                                                                                                                                                                                                                                                                                                                                                                                                                                                                                                         |           | PILE C                | RIVI                    | NG EQL         | IPMEN      | t setup          | NO.19                 |  |
|                                                                                                                                                                                                                                                                                                                                                                                                                                                                                                                                                                                                                                                                                                                                                                                                                                                                                                                                                                                                                                                                                                                                                                                                                                                                                                                                                                                                                                                                                                                                                                                                                                                                                                                                                                                                                                                                                                                                                                                                                                                                                                                                |           |                       |                         |                |            |                  |                       |  |
|                                                                                                                                                                                                                                                                                                                                                                                                                                                                                                                                                                                                                                                                                                                                                                                                                                                                                                                                                                                                                                                                                                                                                                                                                                                                                                                                                                                                                                                                                                                                                                                                                                                                                                                                                                                                                                                                                                                                                                                                                                                                                                                                |           |                       |                         |                |            |                  |                       |  |
| ≥ 2′-7″                                                                                                                                                                                                                                                                                                                                                                                                                                                                                                                                                                                                                                                                                                                                                                                                                                                                                                                                                                                                                                                                                                                                                                                                                                                                                                                                                                                                                                                                                                                                                                                                                                                                                                                                                                                                                                                                                                                                                                                                                                                                                                                        |           |                       |                         |                |            |                  |                       |  |
| ю<br>,<br>,<br>,<br>,<br>,<br>,<br>,<br>,<br>,<br>,<br>,<br>,<br>,<br>,<br>,<br>,<br>,<br>,<br>,                                                                                                                                                                                                                                                                                                                                                                                                                                                                                                                                                                                                                                                                                                                                                                                                                                                                                                                                                                                                                                                                                                                                                                                                                                                                                                                                                                                                                                                                                                                                                                                                                                                                                                                                                                                                                                                                                                                                                                                                                               |           |                       |                         |                |            |                  |                       |  |
|                                                                                                                                                                                                                                                                                                                                                                                                                                                                                                                                                                                                                                                                                                                                                                                                                                                                                                                                                                                                                                                                                                                                                                                                                                                                                                                                                                                                                                                                                                                                                                                                                                                                                                                                                                                                                                                                                                                                                                                                                                                                                                                                |           |                       |                         |                |            |                  |                       |  |
| ALL BAR DIMENSIONS ARE OUT TO OUT                                                                                                                                                                                                                                                                                                                                                                                                                                                                                                                                                                                                                                                                                                                                                                                                                                                                                                                                                                                                                                                                                                                                                                                                                                                                                                                                                                                                                                                                                                                                                                                                                                                                                                                                                                                                                                                                                                                                                                                                                                                                                              |           |                       |                         |                |            |                  |                       |  |
|                                                                                                                                                                                                                                                                                                                                                                                                                                                                                                                                                                                                                                                                                                                                                                                                                                                                                                                                                                                                                                                                                                                                                                                                                                                                                                                                                                                                                                                                                                                                                                                                                                                                                                                                                                                                                                                                                                                                                                                                                                                                                                                                |           |                       |                         |                |            |                  |                       |  |
|                                                                                                                                                                                                                                                                                                                                                                                                                                                                                                                                                                                                                                                                                                                                                                                                                                                                                                                                                                                                                                                                                                                                                                                                                                                                                                                                                                                                                                                                                                                                                                                                                                                                                                                                                                                                                                                                                                                                                                                                                                                                                                                                | PR(       | OJECT NO. U-2579AB    |                         |                |            |                  |                       |  |
|                                                                                                                                                                                                                                                                                                                                                                                                                                                                                                                                                                                                                                                                                                                                                                                                                                                                                                                                                                                                                                                                                                                                                                                                                                                                                                                                                                                                                                                                                                                                                                                                                                                                                                                                                                                                                                                                                                                                                                                                                                                                                                                                |           | FORSYTH COUNTY        |                         |                |            |                  |                       |  |
|                                                                                                                                                                                                                                                                                                                                                                                                                                                                                                                                                                                                                                                                                                                                                                                                                                                                                                                                                                                                                                                                                                                                                                                                                                                                                                                                                                                                                                                                                                                                                                                                                                                                                                                                                                                                                                                                                                                                                                                                                                                                                                                                | ST        | ATION: 22+26.35 -Y1B- |                         |                |            |                  |                       |  |
|                                                                                                                                                                                                                                                                                                                                                                                                                                                                                                                                                                                                                                                                                                                                                                                                                                                                                                                                                                                                                                                                                                                                                                                                                                                                                                                                                                                                                                                                                                                                                                                                                                                                                                                                                                                                                                                                                                                                                                                                                                                                                                                                |           |                       |                         |                |            |                  |                       |  |
|                                                                                                                                                                                                                                                                                                                                                                                                                                                                                                                                                                                                                                                                                                                                                                                                                                                                                                                                                                                                                                                                                                                                                                                                                                                                                                                                                                                                                                                                                                                                                                                                                                                                                                                                                                                                                                                                                                                                                                                                                                                                                                                                | SHEE      | T 5 OF                | 5                       |                |            |                  |                       |  |
| 5CB2 17383568475<br>SEAL                                                                                                                                                                                                                                                                                                                                                                                                                                                                                                                                                                                                                                                                                                                                                                                                                                                                                                                                                                                                                                                                                                                                                                                                                                                                                                                                                                                                                                                                                                                                                                                                                                                                                                                                                                                                                                                                                                                                                                                                                                                                                                       |           |                       | STATE OF NORTH CAROLINA |                |            |                  |                       |  |
|                                                                                                                                                                                                                                                                                                                                                                                                                                                                                                                                                                                                                                                                                                                                                                                                                                                                                                                                                                                                                                                                                                                                                                                                                                                                                                                                                                                                                                                                                                                                                                                                                                                                                                                                                                                                                                                                                                                                                                                                                                                                                                                                |           |                       |                         |                |            |                  |                       |  |
| The INE PERSON AND INF PERSON AND IN |           |                       | SUBSTRUCTURE            |                |            |                  |                       |  |
| 10/14/2021                                                                                                                                                                                                                                                                                                                                                                                                                                                                                                                                                                                                                                                                                                                                                                                                                                                                                                                                                                                                                                                                                                                                                                                                                                                                                                                                                                                                                                                                                                                                                                                                                                                                                                                                                                                                                                                                                                                                                                                                                                                                                                                     | •         | END BENT 2            |                         |                |            |                  |                       |  |
|                                                                                                                                                                                                                                                                                                                                                                                                                                                                                                                                                                                                                                                                                                                                                                                                                                                                                                                                                                                                                                                                                                                                                                                                                                                                                                                                                                                                                                                                                                                                                                                                                                                                                                                                                                                                                                                                                                                                                                                                                                                                                                                                |           |                       | [                       | Det            | AIL        | S                |                       |  |
| <b>RS</b> &                                                                                                                                                                                                                                                                                                                                                                                                                                                                                                                                                                                                                                                                                                                                                                                                                                                                                                                                                                                                                                                                                                                                                                                                                                                                                                                                                                                                                                                                                                                                                                                                                                                                                                                                                                                                                                                                                                                                                                                                                                                                                                                    |           |                       |                         |                |            |                  |                       |  |
| RS&H Architects-Engineers-Pla                                                                                                                                                                                                                                                                                                                                                                                                                                                                                                                                                                                                                                                                                                                                                                                                                                                                                                                                                                                                                                                                                                                                                                                                                                                                                                                                                                                                                                                                                                                                                                                                                                                                                                                                                                                                                                                                                                                                                                                                                                                                                                  |           |                       | RF                      | VISIONS        |            |                  | SHEET NO.             |  |
| 8521 Six Forks Road, Suite                                                                                                                                                                                                                                                                                                                                                                                                                                                                                                                                                                                                                                                                                                                                                                                                                                                                                                                                                                                                                                                                                                                                                                                                                                                                                                                                                                                                                                                                                                                                                                                                                                                                                                                                                                                                                                                                                                                                                                                                                                                                                                     | e 400 NO. | BY:                   | DATE:                   | NO.            | BY:        | DATE:            | S1-43                 |  |
| FINAL UNLESS ALL 919-926-4100 FAX 919-846-   SIGNATURES COMPLETED www.rsandh.com   North Carolina License Nos. 50073*F-04                                                                                                                                                                                                                                                                                                                                                                                                                                                                                                                                                                                                                                                                                                                                                                                                                                                                                                                                                                                                                                                                                                                                                                                                                                                                                                                                                                                                                                                                                                                                                                                                                                                                                                                                                                                                                                                                                                                                                                                                      |           |                       |                         | 3<br>4         |            |                  | total<br>sheets<br>47 |  |
|                                                                                                                                                                                                                                                                                                                                                                                                                                                                                                                                                                                                                                                                                                                                                                                                                                                                                                                                                                                                                                                                                                                                                                                                                                                                                                                                                                                                                                                                                                                                                                                                                                                                                                                                                                                                                                                                                                                                                                                                                                                                                                                                |           | I                     |                         | • 1            | I          |                  |                       |  |