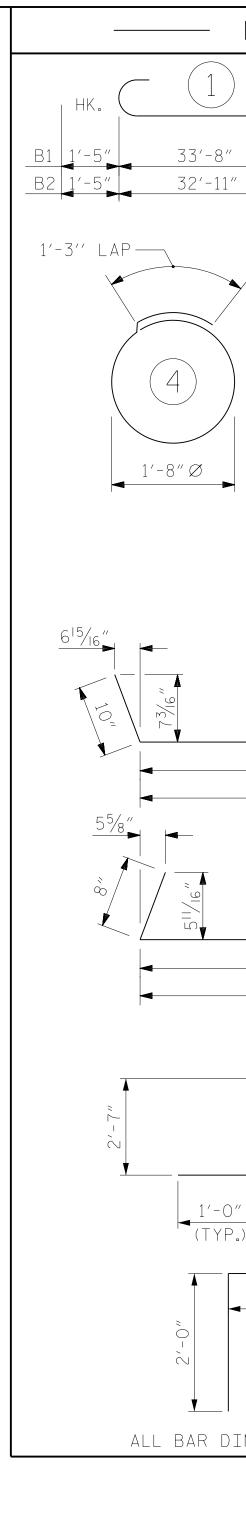

+

+

10/14/2021 X:\P\1031785002 U-2579AB WS North Beltway\Design\Structures\CAD\Site 1\401\_085\_U2579AB\_SMU\_E2\_S-43\_330722.dgn CuanyN

| BAR TYPES                                                                                                                                                                                                                                                                                                                                                                                                                                                                                                                                                                                                                                                                                                                                                                                                                                                                                                                                                                                                                                                                                                                                                                                                                                                                                                                                                                                                                                                                                                                                                                                                                                                                                                                                                                                                                                                                                                                                                                                                                                                                                                                      |           | BILL OF MATERIAL      |                         |                |            |                  |                       |  |
|--------------------------------------------------------------------------------------------------------------------------------------------------------------------------------------------------------------------------------------------------------------------------------------------------------------------------------------------------------------------------------------------------------------------------------------------------------------------------------------------------------------------------------------------------------------------------------------------------------------------------------------------------------------------------------------------------------------------------------------------------------------------------------------------------------------------------------------------------------------------------------------------------------------------------------------------------------------------------------------------------------------------------------------------------------------------------------------------------------------------------------------------------------------------------------------------------------------------------------------------------------------------------------------------------------------------------------------------------------------------------------------------------------------------------------------------------------------------------------------------------------------------------------------------------------------------------------------------------------------------------------------------------------------------------------------------------------------------------------------------------------------------------------------------------------------------------------------------------------------------------------------------------------------------------------------------------------------------------------------------------------------------------------------------------------------------------------------------------------------------------------|-----------|-----------------------|-------------------------|----------------|------------|------------------|-----------------------|--|
| (1)                                                                                                                                                                                                                                                                                                                                                                                                                                                                                                                                                                                                                                                                                                                                                                                                                                                                                                                                                                                                                                                                                                                                                                                                                                                                                                                                                                                                                                                                                                                                                                                                                                                                                                                                                                                                                                                                                                                                                                                                                                                                                                                            |           | END BENT NO.2         |                         |                |            |                  |                       |  |
| . ( HK. (                                                                                                                                                                                                                                                                                                                                                                                                                                                                                                                                                                                                                                                                                                                                                                                                                                                                                                                                                                                                                                                                                                                                                                                                                                                                                                                                                                                                                                                                                                                                                                                                                                                                                                                                                                                                                                                                                                                                                                                                                                                                                                                      | — НК.     | BAR                   | NO.                     | SIZE           | TYPE       | LENGTH           | WEIGHT                |  |
| 5″ 33′-8″                                                                                                                                                                                                                                                                                                                                                                                                                                                                                                                                                                                                                                                                                                                                                                                                                                                                                                                                                                                                                                                                                                                                                                                                                                                                                                                                                                                                                                                                                                                                                                                                                                                                                                                                                                                                                                                                                                                                                                                                                                                                                                                      |           | d Bent<br>BAR         | 2<br>NO.                | SIZE           | TYPE       | LENGTH           | WEIGHT                |  |
| 5″ 32′-11″ 5′-2″                                                                                                                                                                                                                                                                                                                                                                                                                                                                                                                                                                                                                                                                                                                                                                                                                                                                                                                                                                                                                                                                                                                                                                                                                                                                                                                                                                                                                                                                                                                                                                                                                                                                                                                                                                                                                                                                                                                                                                                                                                                                                                               | 51/2"     | B1                    | 12                      | #10            | 1          | 35'-1"           | 1812                  |  |
|                                                                                                                                                                                                                                                                                                                                                                                                                                                                                                                                                                                                                                                                                                                                                                                                                                                                                                                                                                                                                                                                                                                                                                                                                                                                                                                                                                                                                                                                                                                                                                                                                                                                                                                                                                                                                                                                                                                                                                                                                                                                                                                                |           | B2<br>B3              | 12<br>32                | #10<br>#4      | I<br>STR   | 34'-4"<br>32'-0" | 1773<br>684           |  |
|                                                                                                                                                                                                                                                                                                                                                                                                                                                                                                                                                                                                                                                                                                                                                                                                                                                                                                                                                                                                                                                                                                                                                                                                                                                                                                                                                                                                                                                                                                                                                                                                                                                                                                                                                                                                                                                                                                                                                                                                                                                                                                                                |           | B4                    | 12                      | #4<br>#4       | STR        | 17'-5"           | 140                   |  |
|                                                                                                                                                                                                                                                                                                                                                                                                                                                                                                                                                                                                                                                                                                                                                                                                                                                                                                                                                                                                                                                                                                                                                                                                                                                                                                                                                                                                                                                                                                                                                                                                                                                                                                                                                                                                                                                                                                                                                                                                                                                                                                                                | $\frown$  | B5<br>B6              | 15<br>11                | #4             | STR<br>STR | 5'-2"<br>7'-6"   | 52<br>55              |  |
|                                                                                                                                                                                                                                                                                                                                                                                                                                                                                                                                                                                                                                                                                                                                                                                                                                                                                                                                                                                                                                                                                                                                                                                                                                                                                                                                                                                                                                                                                                                                                                                                                                                                                                                                                                                                                                                                                                                                                                                                                                                                                                                                |           | H1                    | 27                      | #5             | 6          | 26'-7"           | 749                   |  |
| $\left(\begin{array}{c} 4 \\ \end{array}\right) \qquad \begin{array}{c} \\ \\ \\ \\ \\ \\ \\ \\ \\ \\ \\ \\ \\ \\ \\ \\ \\ \\ \\$                                                                                                                                                                                                                                                                                                                                                                                                                                                                                                                                                                                                                                                                                                                                                                                                                                                                                                                                                                                                                                                                                                                                                                                                                                                                                                                                                                                                                                                                                                                                                                                                                                                                                                                                                                                                                                                                                                                                                                                              |           | H2                    | 27                      | #5             | 6          | 27'-2"           | 765                   |  |
|                                                                                                                                                                                                                                                                                                                                                                                                                                                                                                                                                                                                                                                                                                                                                                                                                                                                                                                                                                                                                                                                                                                                                                                                                                                                                                                                                                                                                                                                                                                                                                                                                                                                                                                                                                                                                                                                                                                                                                                                                                                                                                                                |           | H3<br>H4              | 19<br>19                | #4<br>#4       | 7          | 18'-9"<br>18'-5" | 238<br>234            |  |
|                                                                                                                                                                                                                                                                                                                                                                                                                                                                                                                                                                                                                                                                                                                                                                                                                                                                                                                                                                                                                                                                                                                                                                                                                                                                                                                                                                                                                                                                                                                                                                                                                                                                                                                                                                                                                                                                                                                                                                                                                                                                                                                                |           |                       |                         |                |            |                  |                       |  |
| <u>1'-8"Ø</u><br><u>5'-2"</u>                                                                                                                                                                                                                                                                                                                                                                                                                                                                                                                                                                                                                                                                                                                                                                                                                                                                                                                                                                                                                                                                                                                                                                                                                                                                                                                                                                                                                                                                                                                                                                                                                                                                                                                                                                                                                                                                                                                                                                                                                                                                                                  |           | K1<br>K2              | 28<br>6                 | #4<br>#4       | STR<br>STR | <u> </u>         | 599<br>14             |  |
| 5'-2"                                                                                                                                                                                                                                                                                                                                                                                                                                                                                                                                                                                                                                                                                                                                                                                                                                                                                                                                                                                                                                                                                                                                                                                                                                                                                                                                                                                                                                                                                                                                                                                                                                                                                                                                                                                                                                                                                                                                                                                                                                                                                                                          | U1        | K3                    | 6                       | #4             | STR        | 3′-5″            | 14                    |  |
| 8″                                                                                                                                                                                                                                                                                                                                                                                                                                                                                                                                                                                                                                                                                                                                                                                                                                                                                                                                                                                                                                                                                                                                                                                                                                                                                                                                                                                                                                                                                                                                                                                                                                                                                                                                                                                                                                                                                                                                                                                                                                                                                                                             | U2        | S1                    | 64                      | #5             | 3          | 13'-4"           | 890                   |  |
|                                                                                                                                                                                                                                                                                                                                                                                                                                                                                                                                                                                                                                                                                                                                                                                                                                                                                                                                                                                                                                                                                                                                                                                                                                                                                                                                                                                                                                                                                                                                                                                                                                                                                                                                                                                                                                                                                                                                                                                                                                                                                                                                |           | S2<br>S3              | 64<br>68                | #5<br>#4       | 2          | 6'-1''<br>6'-6'' | 406<br>295            |  |
|                                                                                                                                                                                                                                                                                                                                                                                                                                                                                                                                                                                                                                                                                                                                                                                                                                                                                                                                                                                                                                                                                                                                                                                                                                                                                                                                                                                                                                                                                                                                                                                                                                                                                                                                                                                                                                                                                                                                                                                                                                                                                                                                |           | 53<br>S4              | 6                       | #6             | 8          | 9'-1"            | 82                    |  |
|                                                                                                                                                                                                                                                                                                                                                                                                                                                                                                                                                                                                                                                                                                                                                                                                                                                                                                                                                                                                                                                                                                                                                                                                                                                                                                                                                                                                                                                                                                                                                                                                                                                                                                                                                                                                                                                                                                                                                                                                                                                                                                                                |           | S5                    | 6                       | #6             | 9          | 5'-3"            | 47                    |  |
| $\int_{C_{\underline{n}}} \sqrt{\left  \frac{\tilde{s}}{\tilde{s}} \right } $ (6)                                                                                                                                                                                                                                                                                                                                                                                                                                                                                                                                                                                                                                                                                                                                                                                                                                                                                                                                                                                                                                                                                                                                                                                                                                                                                                                                                                                                                                                                                                                                                                                                                                                                                                                                                                                                                                                                                                                                                                                                                                              |           | U1                    | 25                      | #4             | 5          | 9'-2"            | 153                   |  |
| 25'-9" H1                                                                                                                                                                                                                                                                                                                                                                                                                                                                                                                                                                                                                                                                                                                                                                                                                                                                                                                                                                                                                                                                                                                                                                                                                                                                                                                                                                                                                                                                                                                                                                                                                                                                                                                                                                                                                                                                                                                                                                                                                                                                                                                      |           | U2                    | 63                      | #4             | 5          | 3'-8"            | 154                   |  |
| 26'-4" H2                                                                                                                                                                                                                                                                                                                                                                                                                                                                                                                                                                                                                                                                                                                                                                                                                                                                                                                                                                                                                                                                                                                                                                                                                                                                                                                                                                                                                                                                                                                                                                                                                                                                                                                                                                                                                                                                                                                                                                                                                                                                                                                      | -         | V1                    | 61                      | #5             | STR        | 12'-11"          | 822                   |  |
| $5\frac{5}{8}$                                                                                                                                                                                                                                                                                                                                                                                                                                                                                                                                                                                                                                                                                                                                                                                                                                                                                                                                                                                                                                                                                                                                                                                                                                                                                                                                                                                                                                                                                                                                                                                                                                                                                                                                                                                                                                                                                                                                                                                                                                                                                                                 |           | V2<br>V3              | 45<br>126               | #5<br>#5       | STR<br>STR | 12'-8"<br>10'-4" | 595<br>1358           |  |
|                                                                                                                                                                                                                                                                                                                                                                                                                                                                                                                                                                                                                                                                                                                                                                                                                                                                                                                                                                                                                                                                                                                                                                                                                                                                                                                                                                                                                                                                                                                                                                                                                                                                                                                                                                                                                                                                                                                                                                                                                                                                                                                                |           |                       |                         |                |            | 1 -              | 1 071 1 DC            |  |
|                                                                                                                                                                                                                                                                                                                                                                                                                                                                                                                                                                                                                                                                                                                                                                                                                                                                                                                                                                                                                                                                                                                                                                                                                                                                                                                                                                                                                                                                                                                                                                                                                                                                                                                                                                                                                                                                                                                                                                                                                                                                                                                                |           | REINFC<br>CLASS       |                         |                |            | l.               | 1,931 LBS.            |  |
|                                                                                                                                                                                                                                                                                                                                                                                                                                                                                                                                                                                                                                                                                                                                                                                                                                                                                                                                                                                                                                                                                                                                                                                                                                                                                                                                                                                                                                                                                                                                                                                                                                                                                                                                                                                                                                                                                                                                                                                                                                                                                                                                |           | POUR                  | #1                      |                |            |                  |                       |  |
| <u>18'-1"</u><br>17'-9" НЗ                                                                                                                                                                                                                                                                                                                                                                                                                                                                                                                                                                                                                                                                                                                                                                                                                                                                                                                                                                                                                                                                                                                                                                                                                                                                                                                                                                                                                                                                                                                                                                                                                                                                                                                                                                                                                                                                                                                                                                                                                                                                                                     | -         | CAF<br>PAF            | ,COLL<br>T OF           | ARS A<br>WINGS | ND LOV     | WER              | 70.7 C.Y.             |  |
| ►                                                                                                                                                                                                                                                                                                                                                                                                                                                                                                                                                                                                                                                                                                                                                                                                                                                                                                                                                                                                                                                                                                                                                                                                                                                                                                                                                                                                                                                                                                                                                                                                                                                                                                                                                                                                                                                                                                                                                                                                                                                                                                                              | -         | POUR                  | #2                      |                |            |                  |                       |  |
|                                                                                                                                                                                                                                                                                                                                                                                                                                                                                                                                                                                                                                                                                                                                                                                                                                                                                                                                                                                                                                                                                                                                                                                                                                                                                                                                                                                                                                                                                                                                                                                                                                                                                                                                                                                                                                                                                                                                                                                                                                                                                                                                |           | UPF                   |                         |                | WING       | S                | 30.4 C.Y.             |  |
|                                                                                                                                                                                                                                                                                                                                                                                                                                                                                                                                                                                                                                                                                                                                                                                                                                                                                                                                                                                                                                                                                                                                                                                                                                                                                                                                                                                                                                                                                                                                                                                                                                                                                                                                                                                                                                                                                                                                                                                                                                                                                                                                |           |                       |                         |                | CONCRE     | ТГ               | 101.1 C.Y.            |  |
|                                                                                                                                                                                                                                                                                                                                                                                                                                                                                                                                                                                                                                                                                                                                                                                                                                                                                                                                                                                                                                                                                                                                                                                                                                                                                                                                                                                                                                                                                                                                                                                                                                                                                                                                                                                                                                                                                                                                                                                                                                                                                                                                |           | HP 12                 |                         |                |            |                  | 101.1                 |  |
|                                                                                                                                                                                                                                                                                                                                                                                                                                                                                                                                                                                                                                                                                                                                                                                                                                                                                                                                                                                                                                                                                                                                                                                                                                                                                                                                                                                                                                                                                                                                                                                                                                                                                                                                                                                                                                                                                                                                                                                                                                                                                                                                |           | NO.                   |                         |                |            | 1188.0           | LIN.FT.               |  |
| 1'-O''                                                                                                                                                                                                                                                                                                                                                                                                                                                                                                                                                                                                                                                                                                                                                                                                                                                                                                                                                                                                                                                                                                                                                                                                                                                                                                                                                                                                                                                                                                                                                                                                                                                                                                                                                                                                                                                                                                                                                                                                                                                                                                                         |           | PILE C                | RIVI                    | NG EQL         | IPMEN      | t setup          | NO.19                 |  |
|                                                                                                                                                                                                                                                                                                                                                                                                                                                                                                                                                                                                                                                                                                                                                                                                                                                                                                                                                                                                                                                                                                                                                                                                                                                                                                                                                                                                                                                                                                                                                                                                                                                                                                                                                                                                                                                                                                                                                                                                                                                                                                                                |           |                       |                         |                |            |                  |                       |  |
|                                                                                                                                                                                                                                                                                                                                                                                                                                                                                                                                                                                                                                                                                                                                                                                                                                                                                                                                                                                                                                                                                                                                                                                                                                                                                                                                                                                                                                                                                                                                                                                                                                                                                                                                                                                                                                                                                                                                                                                                                                                                                                                                |           |                       |                         |                |            |                  |                       |  |
| ≥ 2′-7″                                                                                                                                                                                                                                                                                                                                                                                                                                                                                                                                                                                                                                                                                                                                                                                                                                                                                                                                                                                                                                                                                                                                                                                                                                                                                                                                                                                                                                                                                                                                                                                                                                                                                                                                                                                                                                                                                                                                                                                                                                                                                                                        |           |                       |                         |                |            |                  |                       |  |
| ю<br>,<br>,<br>,<br>,<br>,<br>,<br>,<br>,<br>,<br>,<br>,<br>,<br>,<br>,<br>,<br>,<br>,<br>,<br>,                                                                                                                                                                                                                                                                                                                                                                                                                                                                                                                                                                                                                                                                                                                                                                                                                                                                                                                                                                                                                                                                                                                                                                                                                                                                                                                                                                                                                                                                                                                                                                                                                                                                                                                                                                                                                                                                                                                                                                                                                               |           |                       |                         |                |            |                  |                       |  |
|                                                                                                                                                                                                                                                                                                                                                                                                                                                                                                                                                                                                                                                                                                                                                                                                                                                                                                                                                                                                                                                                                                                                                                                                                                                                                                                                                                                                                                                                                                                                                                                                                                                                                                                                                                                                                                                                                                                                                                                                                                                                                                                                |           |                       |                         |                |            |                  |                       |  |
| ALL BAR DIMENSIONS ARE OUT TO OUT                                                                                                                                                                                                                                                                                                                                                                                                                                                                                                                                                                                                                                                                                                                                                                                                                                                                                                                                                                                                                                                                                                                                                                                                                                                                                                                                                                                                                                                                                                                                                                                                                                                                                                                                                                                                                                                                                                                                                                                                                                                                                              |           |                       |                         |                |            |                  |                       |  |
|                                                                                                                                                                                                                                                                                                                                                                                                                                                                                                                                                                                                                                                                                                                                                                                                                                                                                                                                                                                                                                                                                                                                                                                                                                                                                                                                                                                                                                                                                                                                                                                                                                                                                                                                                                                                                                                                                                                                                                                                                                                                                                                                |           |                       |                         |                |            |                  |                       |  |
|                                                                                                                                                                                                                                                                                                                                                                                                                                                                                                                                                                                                                                                                                                                                                                                                                                                                                                                                                                                                                                                                                                                                                                                                                                                                                                                                                                                                                                                                                                                                                                                                                                                                                                                                                                                                                                                                                                                                                                                                                                                                                                                                | PR(       | OJECT NO. U-2579AB    |                         |                |            |                  |                       |  |
|                                                                                                                                                                                                                                                                                                                                                                                                                                                                                                                                                                                                                                                                                                                                                                                                                                                                                                                                                                                                                                                                                                                                                                                                                                                                                                                                                                                                                                                                                                                                                                                                                                                                                                                                                                                                                                                                                                                                                                                                                                                                                                                                |           | FORSYTH COUNTY        |                         |                |            |                  |                       |  |
|                                                                                                                                                                                                                                                                                                                                                                                                                                                                                                                                                                                                                                                                                                                                                                                                                                                                                                                                                                                                                                                                                                                                                                                                                                                                                                                                                                                                                                                                                                                                                                                                                                                                                                                                                                                                                                                                                                                                                                                                                                                                                                                                | ST        | ATION: 22+26.35 -Y1B- |                         |                |            |                  |                       |  |
|                                                                                                                                                                                                                                                                                                                                                                                                                                                                                                                                                                                                                                                                                                                                                                                                                                                                                                                                                                                                                                                                                                                                                                                                                                                                                                                                                                                                                                                                                                                                                                                                                                                                                                                                                                                                                                                                                                                                                                                                                                                                                                                                |           |                       |                         |                |            |                  |                       |  |
|                                                                                                                                                                                                                                                                                                                                                                                                                                                                                                                                                                                                                                                                                                                                                                                                                                                                                                                                                                                                                                                                                                                                                                                                                                                                                                                                                                                                                                                                                                                                                                                                                                                                                                                                                                                                                                                                                                                                                                                                                                                                                                                                | SHEE      | T 5 OF                | 5                       |                |            |                  |                       |  |
| 5CB2 17383568475<br>SEAL                                                                                                                                                                                                                                                                                                                                                                                                                                                                                                                                                                                                                                                                                                                                                                                                                                                                                                                                                                                                                                                                                                                                                                                                                                                                                                                                                                                                                                                                                                                                                                                                                                                                                                                                                                                                                                                                                                                                                                                                                                                                                                       |           |                       | STATE OF NORTH CAROLINA |                |            |                  |                       |  |
|                                                                                                                                                                                                                                                                                                                                                                                                                                                                                                                                                                                                                                                                                                                                                                                                                                                                                                                                                                                                                                                                                                                                                                                                                                                                                                                                                                                                                                                                                                                                                                                                                                                                                                                                                                                                                                                                                                                                                                                                                                                                                                                                |           |                       |                         |                |            |                  |                       |  |
| The INE PERSON AND INF PERSON AND IN |           |                       | SUBSTRUCTURE            |                |            |                  |                       |  |
| 10/14/2021                                                                                                                                                                                                                                                                                                                                                                                                                                                                                                                                                                                                                                                                                                                                                                                                                                                                                                                                                                                                                                                                                                                                                                                                                                                                                                                                                                                                                                                                                                                                                                                                                                                                                                                                                                                                                                                                                                                                                                                                                                                                                                                     | •         | END BENT 2            |                         |                |            |                  |                       |  |
|                                                                                                                                                                                                                                                                                                                                                                                                                                                                                                                                                                                                                                                                                                                                                                                                                                                                                                                                                                                                                                                                                                                                                                                                                                                                                                                                                                                                                                                                                                                                                                                                                                                                                                                                                                                                                                                                                                                                                                                                                                                                                                                                |           |                       | [                       | Det            | AIL        | S                |                       |  |
| <b>RS</b> &                                                                                                                                                                                                                                                                                                                                                                                                                                                                                                                                                                                                                                                                                                                                                                                                                                                                                                                                                                                                                                                                                                                                                                                                                                                                                                                                                                                                                                                                                                                                                                                                                                                                                                                                                                                                                                                                                                                                                                                                                                                                                                                    |           |                       |                         |                |            |                  |                       |  |
| RS&H Architects-Engineers-Pla                                                                                                                                                                                                                                                                                                                                                                                                                                                                                                                                                                                                                                                                                                                                                                                                                                                                                                                                                                                                                                                                                                                                                                                                                                                                                                                                                                                                                                                                                                                                                                                                                                                                                                                                                                                                                                                                                                                                                                                                                                                                                                  |           |                       | RF                      | VISIONS        |            |                  | SHEET NO.             |  |
| 8521 Six Forks Road, Suite                                                                                                                                                                                                                                                                                                                                                                                                                                                                                                                                                                                                                                                                                                                                                                                                                                                                                                                                                                                                                                                                                                                                                                                                                                                                                                                                                                                                                                                                                                                                                                                                                                                                                                                                                                                                                                                                                                                                                                                                                                                                                                     | e 400 NO. | BY:                   | DATE:                   | NO.            | BY:        | DATE:            | S1-43                 |  |
| FINAL UNLESS ALL 919-926-4100 FAX 919-846-   SIGNATURES COMPLETED www.rsandh.com   North Carolina License Nos. 50073*F-04                                                                                                                                                                                                                                                                                                                                                                                                                                                                                                                                                                                                                                                                                                                                                                                                                                                                                                                                                                                                                                                                                                                                                                                                                                                                                                                                                                                                                                                                                                                                                                                                                                                                                                                                                                                                                                                                                                                                                                                                      |           |                       |                         | 3<br>4         |            |                  | total<br>sheets<br>47 |  |
|                                                                                                                                                                                                                                                                                                                                                                                                                                                                                                                                                                                                                                                                                                                                                                                                                                                                                                                                                                                                                                                                                                                                                                                                                                                                                                                                                                                                                                                                                                                                                                                                                                                                                                                                                                                                                                                                                                                                                                                                                                                                                                                                |           | I                     |                         | • 1            | I          |                  |                       |  |