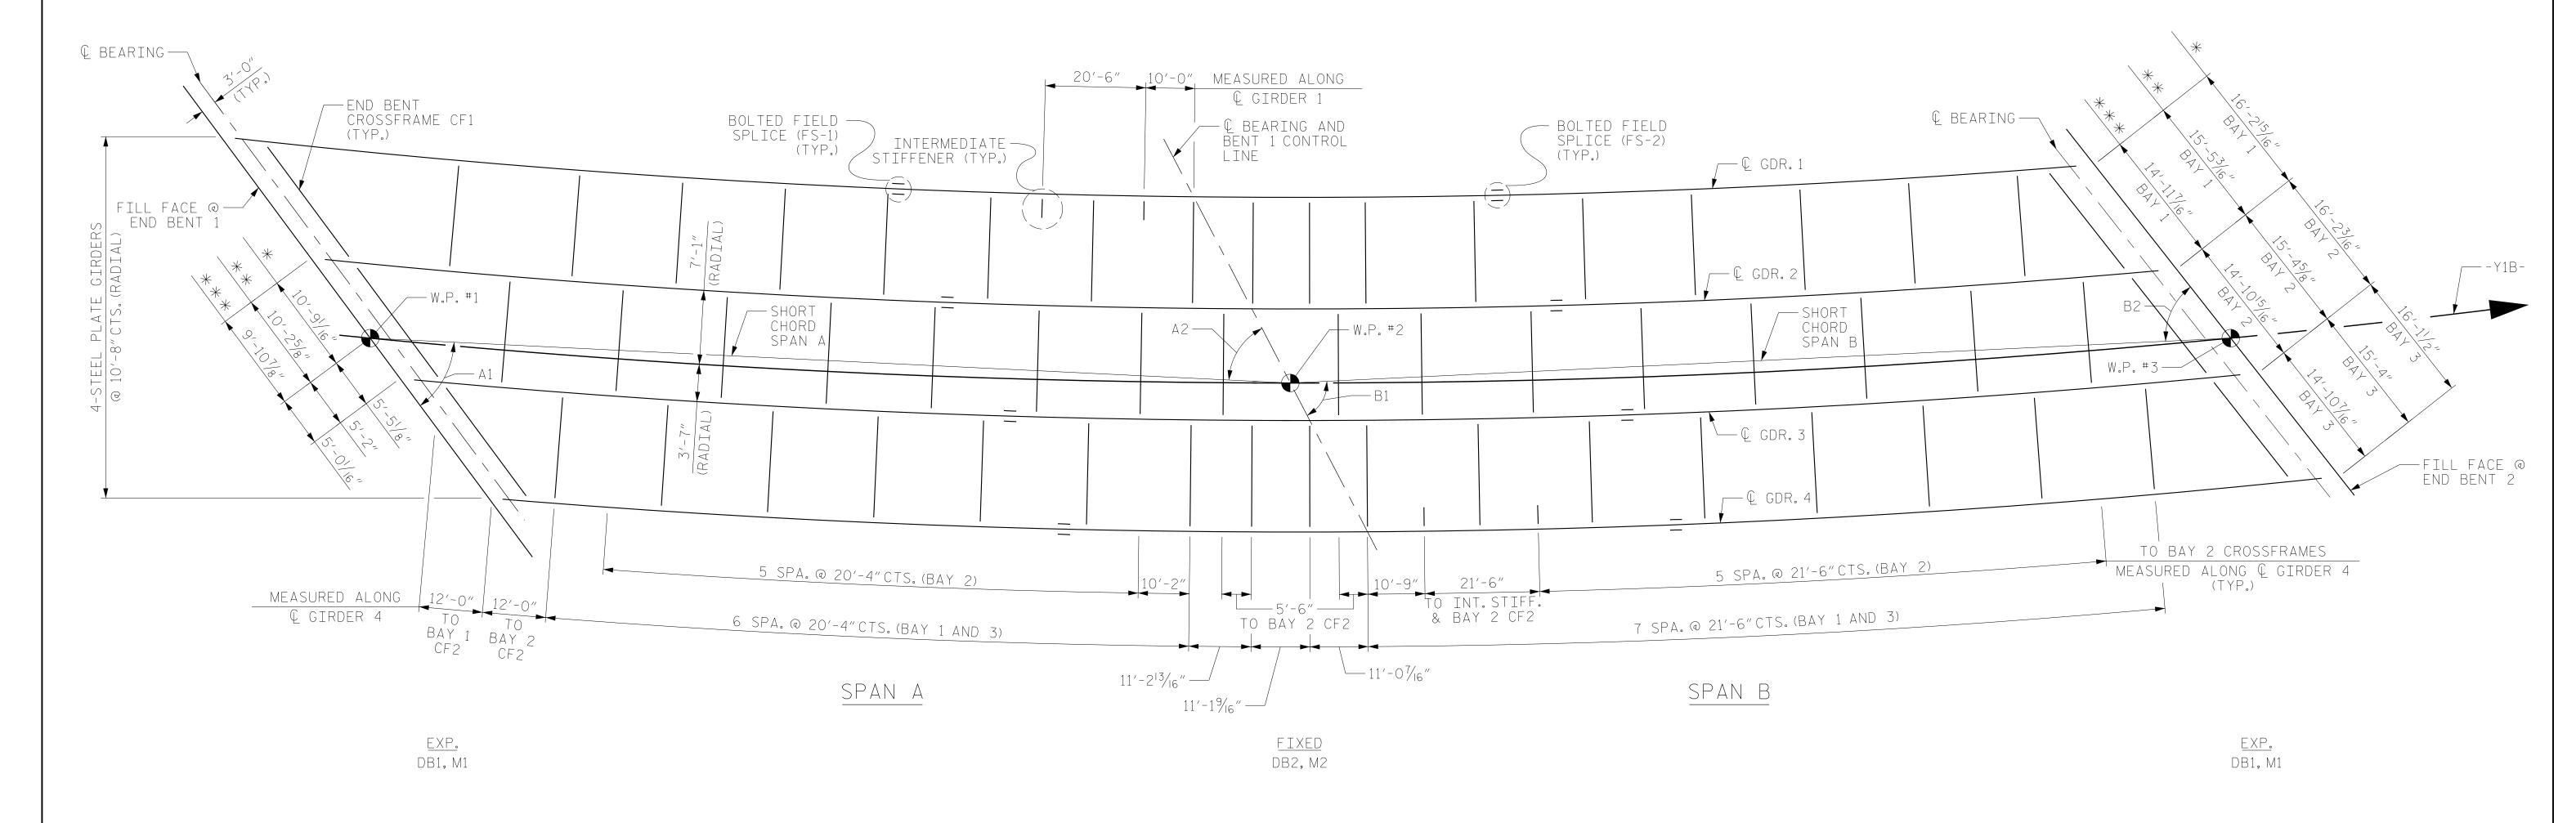

## NOTES:

- ALL INTERMEDIATE CROSSFRAMES ARE CF2 UNLESS NOTED OTHERWISE (50 TOTAL).
- ALL INTERMEDIATE CROSSFRAMES ARE TO BE PLACED RADIAL TO Q GIRDER 4.
- FOR PLACEMENT OF END BENT CROSSFRAMES (CF1), SEE TYPICAL SECTION SHEET 2 OF 2.
- FOR DIMENSIONS TO Q BOLTED FIELD SPLICE, SEE STRUCTURAL STEEL DETAILS, SHEET 1 OF 4.

## FRAMING PLAN

NOT TO SCALE

\* = MEASURED ALONG FILL FACE @ END BENT 1

\* \* = MEASURED ALONG Q BRG. AND BENT 1 CONTROL LINE

\*\*\* = MEASURED ALONG FILL FACE @ END BENT 2

PROJECT NO. U-2579AB

FORSYTH

STATION: 22+26.35 -Y1B-

| ANGLES TO | SHORT CHORD |
|-----------|-------------|
| VARIABLE  | ANGLE       |
| Α1        | 42°-37′-40″ |
| A2        | 42°-33′-44″ |
| B1        | 45°-19′-28″ |
| В2        | 44°-17′-56″ |

| DRAWN BY :      | TWL        |     | DATE : | 09/2019 |
|-----------------|------------|-----|--------|---------|
| CHECKED BY :    | ED BY:JMR  |     | DATE : | 11/2019 |
| DESTON ENGINEER | OF RECORD. | MAI | DATE . | 11/2019 |