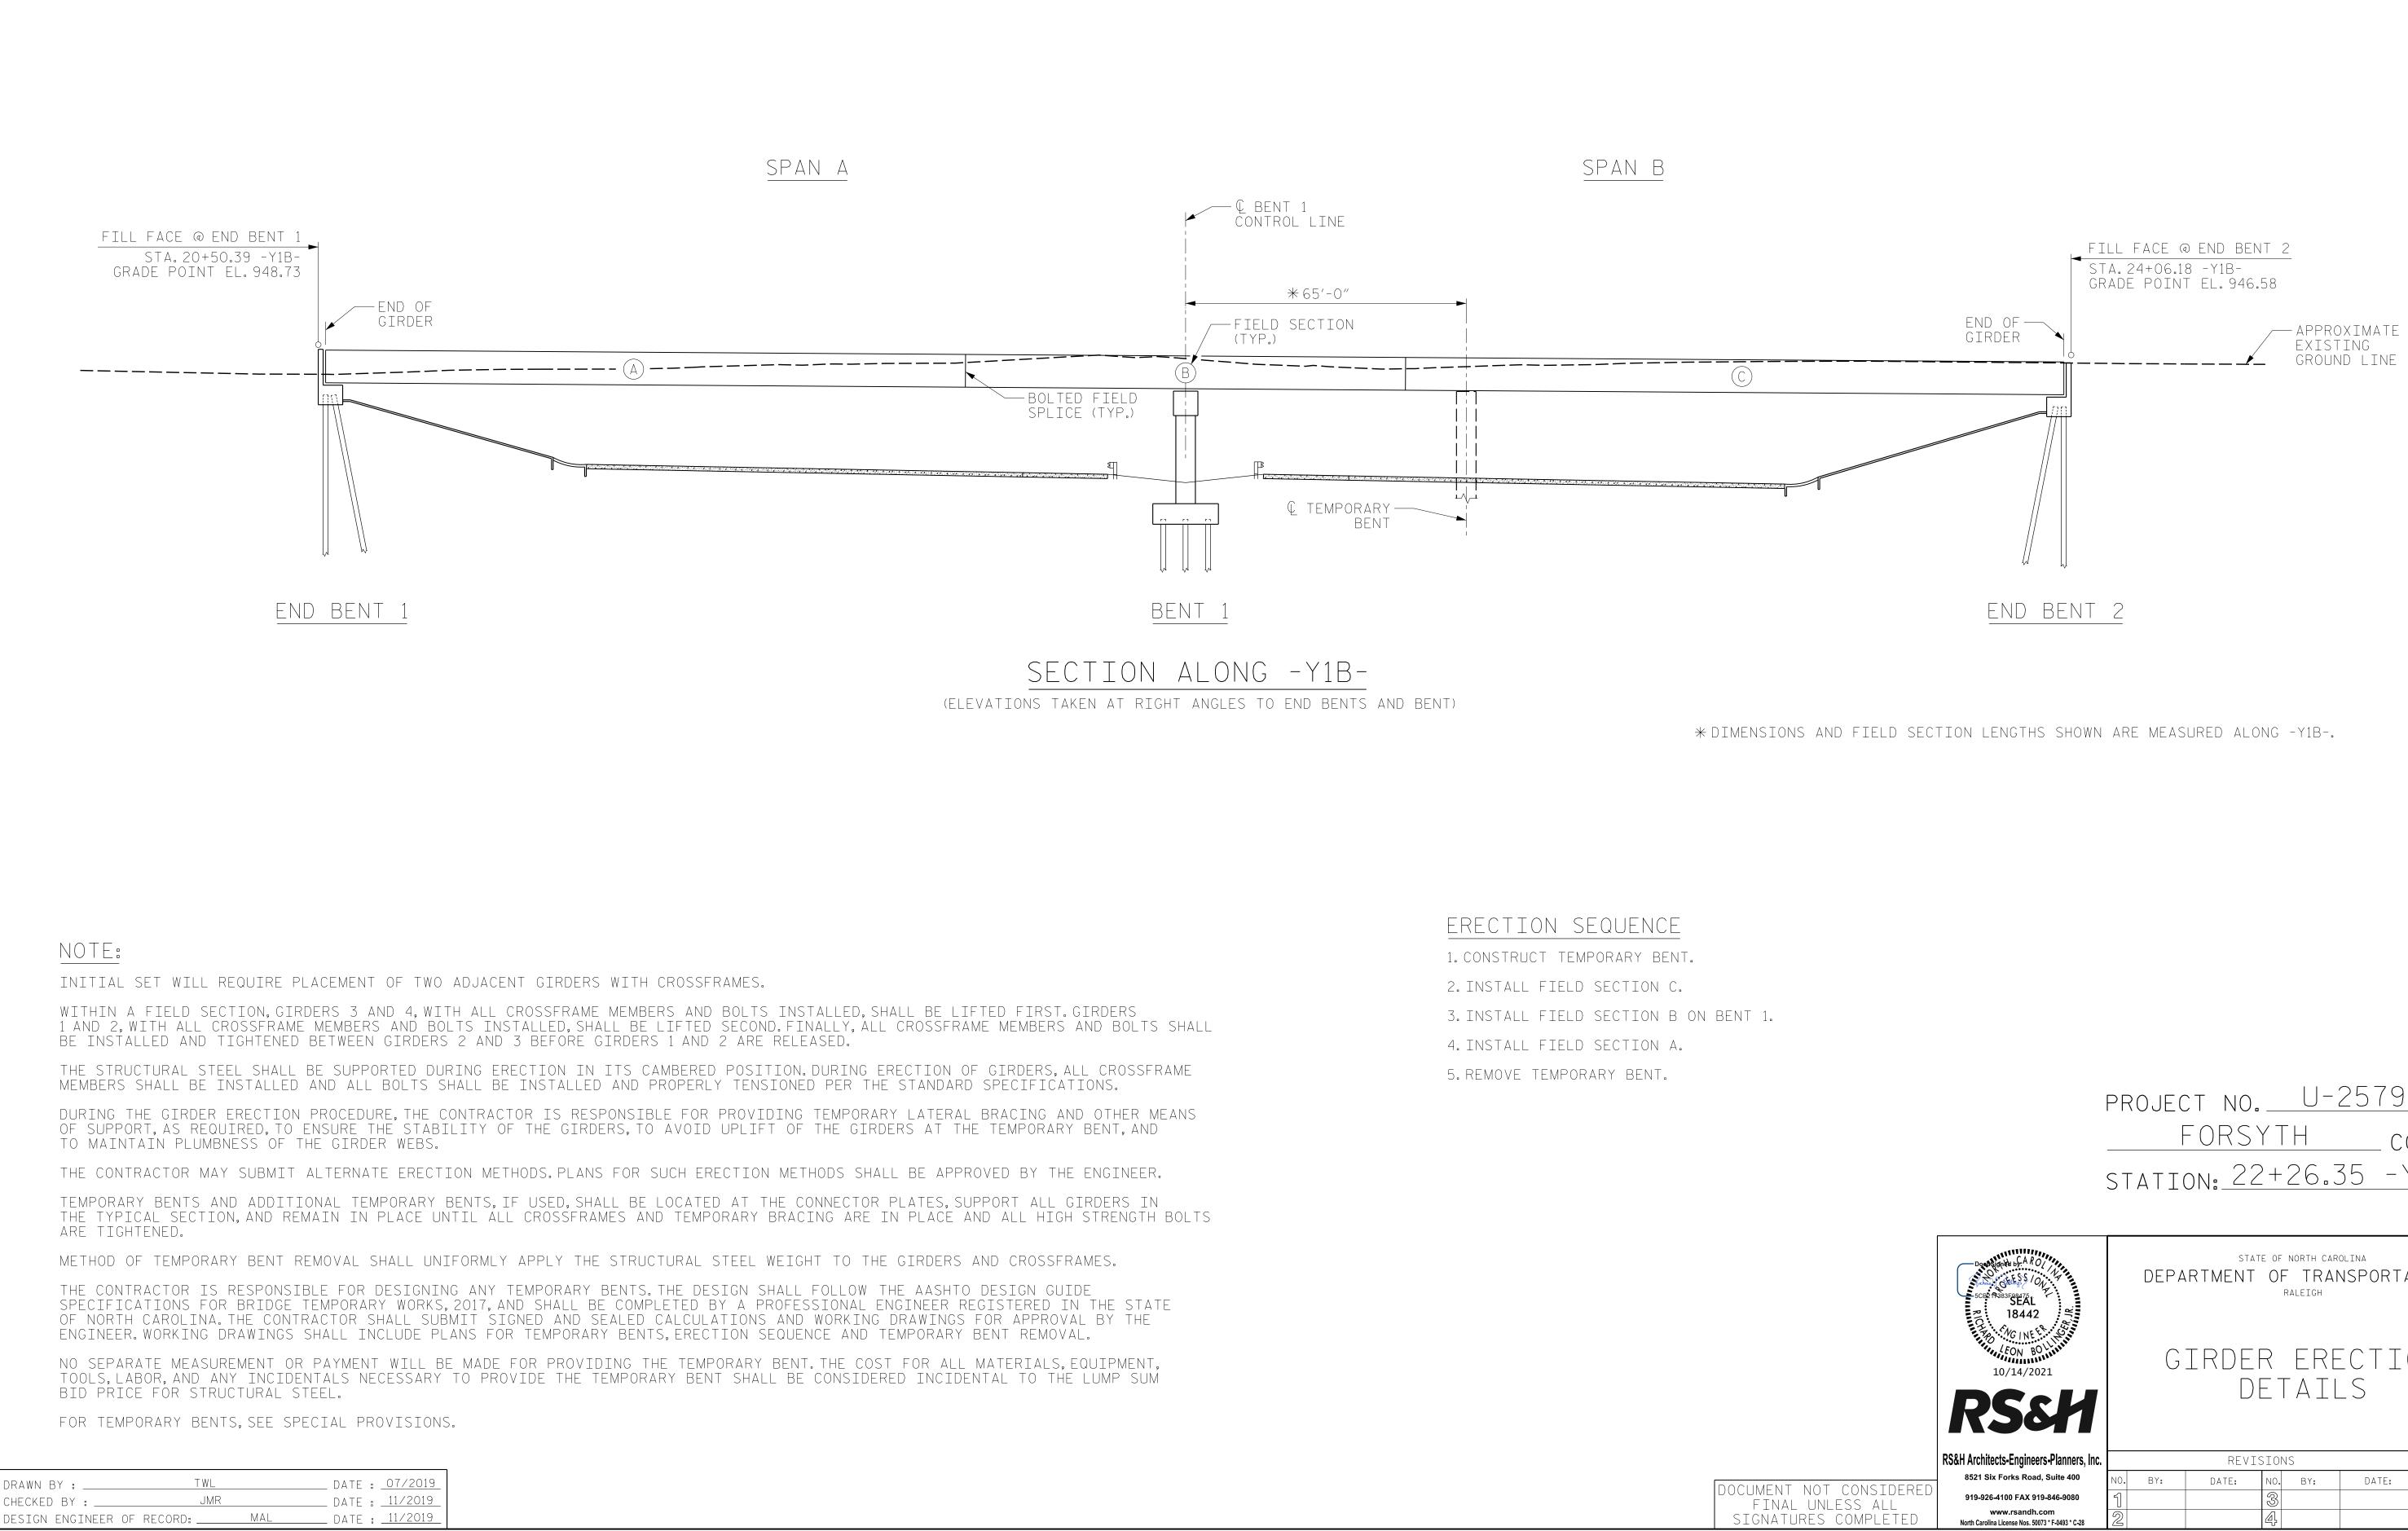

+

+

| DOCUMENT NOT |
|--------------|
| FINAL UNI    |
| SIGNATURES   |

PROJECT NO. <u>U-2579A</u>B COUNTY STATION: 22+26.35 -Y1B-

|    | Doubling the by ARO/<br>SCEPTROBASE<br>5CEPTROBASE<br>SEAL<br>2 18442 | STATE OF NORTH CAROLINA<br>DEPARTMENT OF TRANSPORTATION<br>RALEIGH |     |       |     |     |       |                 |
|----|-----------------------------------------------------------------------|--------------------------------------------------------------------|-----|-------|-----|-----|-------|-----------------|
|    | 10/14/2021                                                            | GIRDER ERECTION<br>DETAILS                                         |     |       |     |     |       | )N              |
|    | RS&H Architects-Engineers-Planners, Inc.                              | REVISIONS                                                          |     |       |     |     |       | SHEET NO.       |
|    | 8521 Six Forks Road, Suite 400                                        | NO.                                                                | BY: | DATE: | NO. | BY: | DATE: | S1-6            |
| ED | 919-926-4100 FAX 919-846-9080                                         | 1                                                                  |     |       | 3   |     |       | TOTAL<br>SHEETS |
| )  | www.rsandh.com                                                        | 2                                                                  |     |       | A   |     |       | 1 47            |