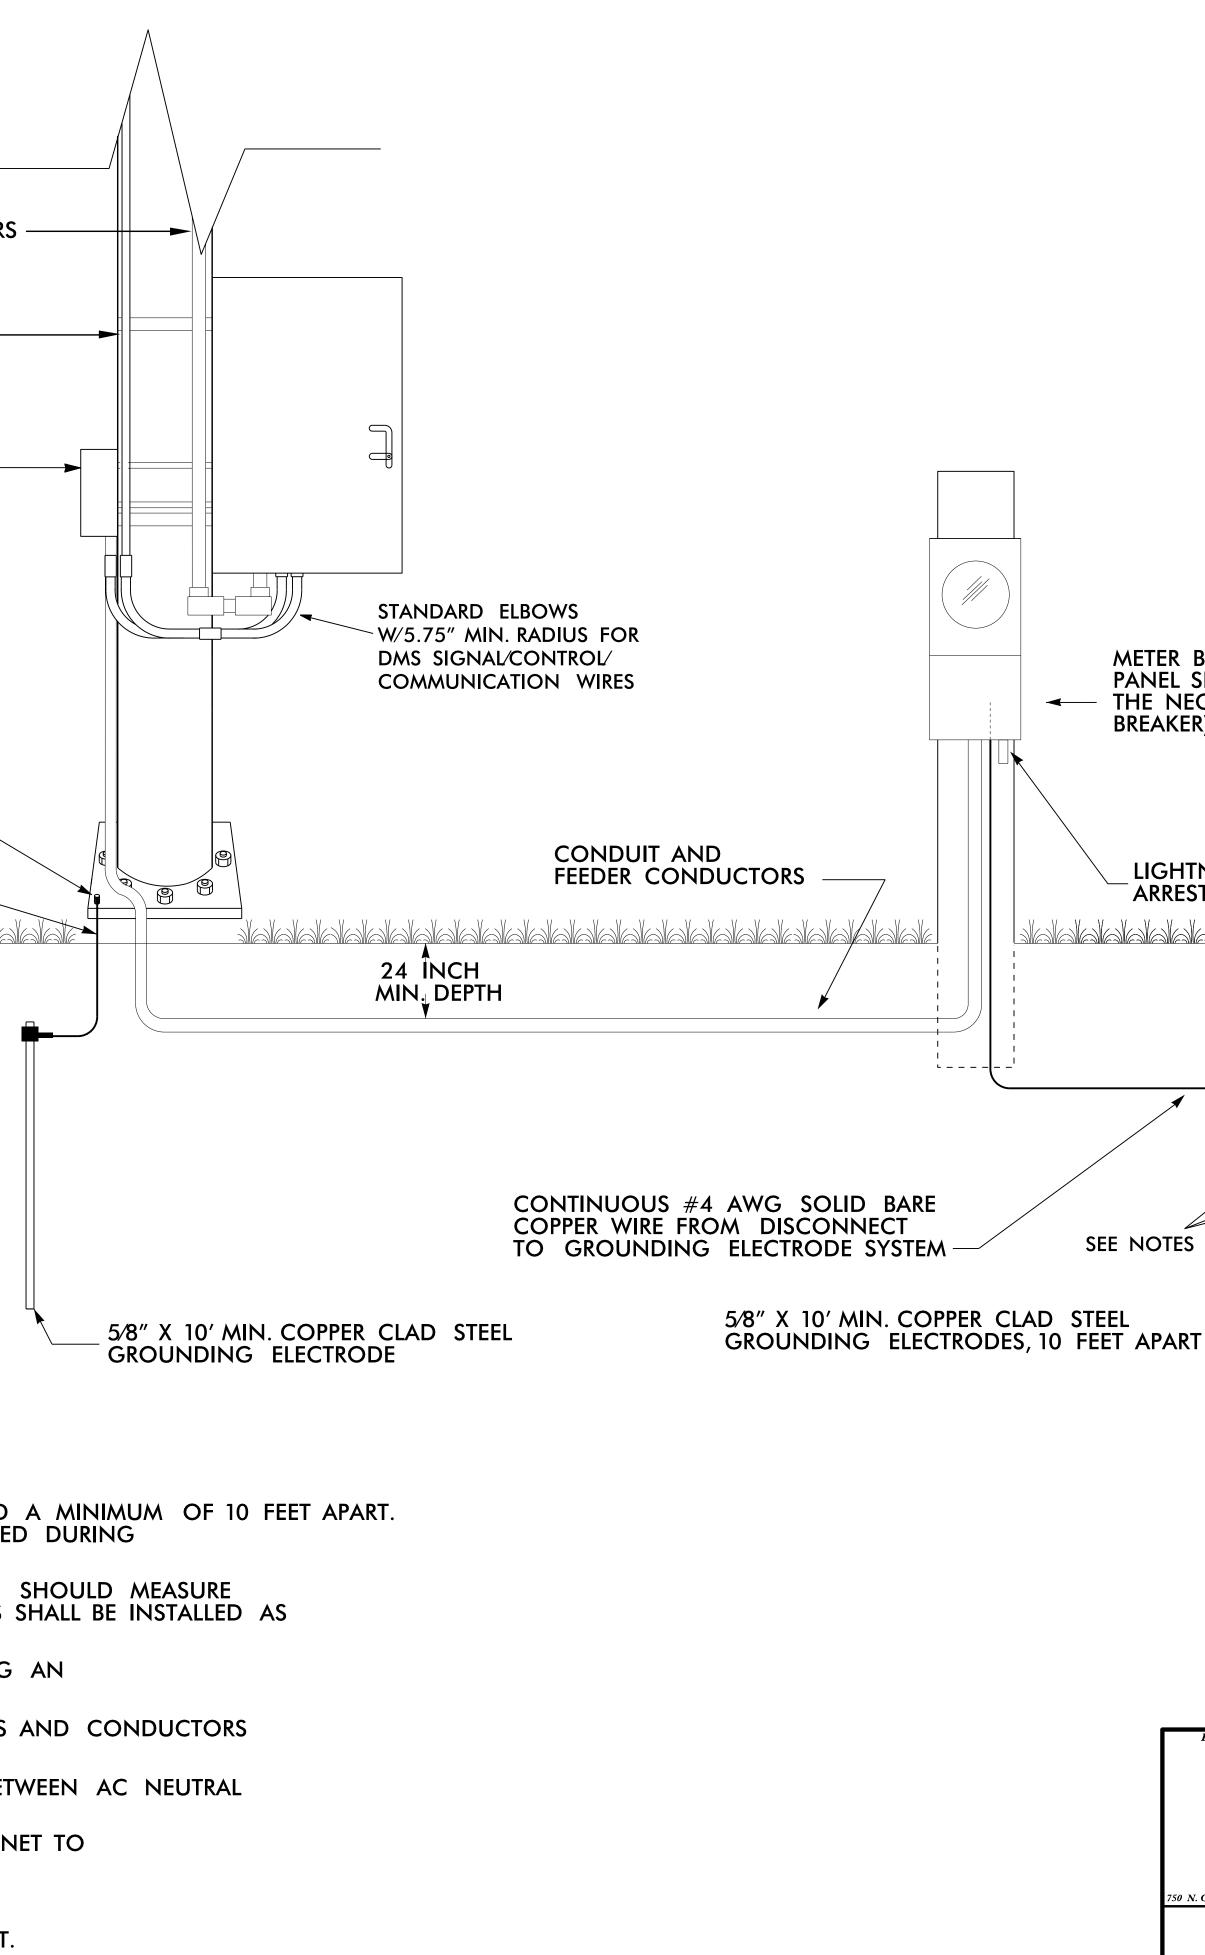

|    | RGC FOR DMS FEEDER CONDUCTORS                                                                                                                                               |
|----|-----------------------------------------------------------------------------------------------------------------------------------------------------------------------------|
|    | RGC WITH DMS SIGNAL/CONTROL/<br>COMMUNICATION WIRES                                                                                                                         |
|    | EQUIPMENT CABINET                                                                                                                                                           |
|    |                                                                                                                                                                             |
|    | 1/4 INCH GROUNDING LUG                                                                                                                                                      |
|    | #4 AWG MIN.<br>SOLID BARE COPPER WIRE                                                                                                                                       |
|    |                                                                                                                                                                             |
|    |                                                                                                                                                                             |
|    |                                                                                                                                                                             |
|    |                                                                                                                                                                             |
|    |                                                                                                                                                                             |
|    |                                                                                                                                                                             |
|    |                                                                                                                                                                             |
|    |                                                                                                                                                                             |
| Ν  | OTES                                                                                                                                                                        |
| 1. | INSTALL A MINIMUM OF THREE (3) GROUNDING ELECTRODES SPACED<br>ENSURE THAT EXISTING UNDERGROUND FACILITIES ARE NOT DAMAGED<br>INSTALLATION.                                  |
| 2. | TEST GROUNDING SYSTEM USING AN APPROVED METHOD. SYSTEM<br>TWENTY (20) OHMS OR LESS. ADDITIONAL GROUNDING ELECTRODES S<br>DIRECTED BY THE ENGINEER TO MEET THIS REQUIREMENT. |
| 3. | MECHANICALLY CRIMP ALL CONNECTIONS TO GROUND RODS USING<br>IRREVERSIBLE COMPRESSION TOOL.                                                                                   |
| 4. | INSTALL MARKER TAPE DIRECTLY ABOVE ALL GROUNDING ELECTRODES AT A DEPTH OF 12 INCHES.                                                                                        |
| 5. | REMOVE BONDING JUMPER IN EQUIPMENT CABINET IF INSTALLED BETV<br>AND EQUIPMENT GROUND.                                                                                       |
| 6. | BOND ALL RIGID GALVANIZED STEEL CONDUITS ENTERING THE CABIN "EQUIPMENT GROUND".                                                                                             |
|    |                                                                                                                                                                             |

- 7. INSTALL CONDUIT BETWEEN DISCONNECT AND CABINET.
- 8. ENSURE EQUIPMENT GROUND IS ELECTRICALLY BONDED TO CABINET.

|                                                                                               |                                                             |                        |                             | PROJECT REFERENCE NO. |                     |  |  |
|-----------------------------------------------------------------------------------------------|-------------------------------------------------------------|------------------------|-----------------------------|-----------------------|---------------------|--|--|
|                                                                                               |                                                             |                        |                             | U-2579AB              | SHEET NO.<br>ITS-39 |  |  |
|                                                                                               |                                                             |                        |                             |                       |                     |  |  |
|                                                                                               |                                                             |                        |                             |                       |                     |  |  |
|                                                                                               |                                                             |                        |                             |                       |                     |  |  |
|                                                                                               |                                                             |                        |                             |                       |                     |  |  |
|                                                                                               |                                                             |                        |                             |                       |                     |  |  |
|                                                                                               |                                                             |                        |                             |                       |                     |  |  |
|                                                                                               |                                                             |                        |                             |                       |                     |  |  |
|                                                                                               |                                                             |                        |                             |                       |                     |  |  |
|                                                                                               |                                                             |                        |                             |                       |                     |  |  |
|                                                                                               |                                                             |                        |                             |                       |                     |  |  |
|                                                                                               |                                                             |                        |                             |                       |                     |  |  |
|                                                                                               |                                                             |                        |                             |                       |                     |  |  |
|                                                                                               |                                                             |                        |                             |                       |                     |  |  |
| BASE                                                                                          | DISCONNEC                                                   | T COMBINATION          |                             |                       |                     |  |  |
| SIZED IN ACCORDANCE WITH<br>EC (MINIMUM 50 AMPS DOUBLE POLE<br>ER) PADLOCKABLE NEMA ENCLOSURE |                                                             |                        |                             |                       |                     |  |  |
| R) PÀ                                                                                         | DLOCKABLE                                                   | NEMA ENCLOSU           | RE                          |                       |                     |  |  |
|                                                                                               |                                                             |                        |                             |                       |                     |  |  |
|                                                                                               |                                                             |                        |                             |                       |                     |  |  |
|                                                                                               | G                                                           |                        |                             |                       |                     |  |  |
| STER                                                                                          |                                                             |                        |                             |                       |                     |  |  |
|                                                                                               |                                                             | #4 AWG M               | IN. SOLID                   |                       |                     |  |  |
| 24                                                                                            |                                                             | H BARE COPP            | ER WIRE                     |                       |                     |  |  |
|                                                                                               |                                                             |                        |                             |                       |                     |  |  |
|                                                                                               |                                                             |                        |                             |                       |                     |  |  |
|                                                                                               |                                                             |                        |                             |                       |                     |  |  |
|                                                                                               |                                                             |                        |                             |                       |                     |  |  |
| <u>5</u> 1. 2.                                                                                | 3, & 4                                                      |                        |                             |                       |                     |  |  |
| ., _,                                                                                         |                                                             |                        |                             |                       |                     |  |  |
| Ŧ                                                                                             | , L                                                         |                        |                             |                       |                     |  |  |
| αT —                                                                                          | //                                                          | /                      | /                           |                       |                     |  |  |
|                                                                                               |                                                             |                        |                             |                       |                     |  |  |
|                                                                                               |                                                             |                        |                             |                       |                     |  |  |
|                                                                                               |                                                             |                        |                             |                       |                     |  |  |
|                                                                                               |                                                             |                        |                             |                       |                     |  |  |
|                                                                                               |                                                             |                        |                             |                       |                     |  |  |
|                                                                                               |                                                             |                        |                             |                       |                     |  |  |
|                                                                                               |                                                             |                        | DOCUMENT                    | NOT CONSIDERED        | FINAL               |  |  |
| Proto-                                                                                        | in the Officer of                                           |                        |                             | SIGNATURES COM        |                     |  |  |
| Frepared                                                                                      | d in the Offices of:                                        |                        | SAGE SIGN WITH              |                       |                     |  |  |
|                                                                                               |                                                             | UNDERGROUND E<br>TYPIC | LECTRICAL SERV<br>AL DETAIL | ICE                   | NAL Z               |  |  |
| Intelligent                                                                                   | OF THE AMPLICATION                                          | DIVISION 09 FORSY      | TH CO. WINSTO               | N - SALEM<br>KUCE     | 2                   |  |  |
| N. Greenfield                                                                                 | CF TRADISTO<br>Psportation 515<br>d Pkwy., Garner, NC 27529 |                        | AN REVIEWED BY:             |                       | ER. WELLING         |  |  |
|                                                                                               | SCALE<br>O                                                  | REVISIONS              | INIT.                       | DATE Docusigned by:   |                     |  |  |
|                                                                                               | N / A                                                       |                        |                             | UVC/ACW J. SEWC       | DATE                |  |  |