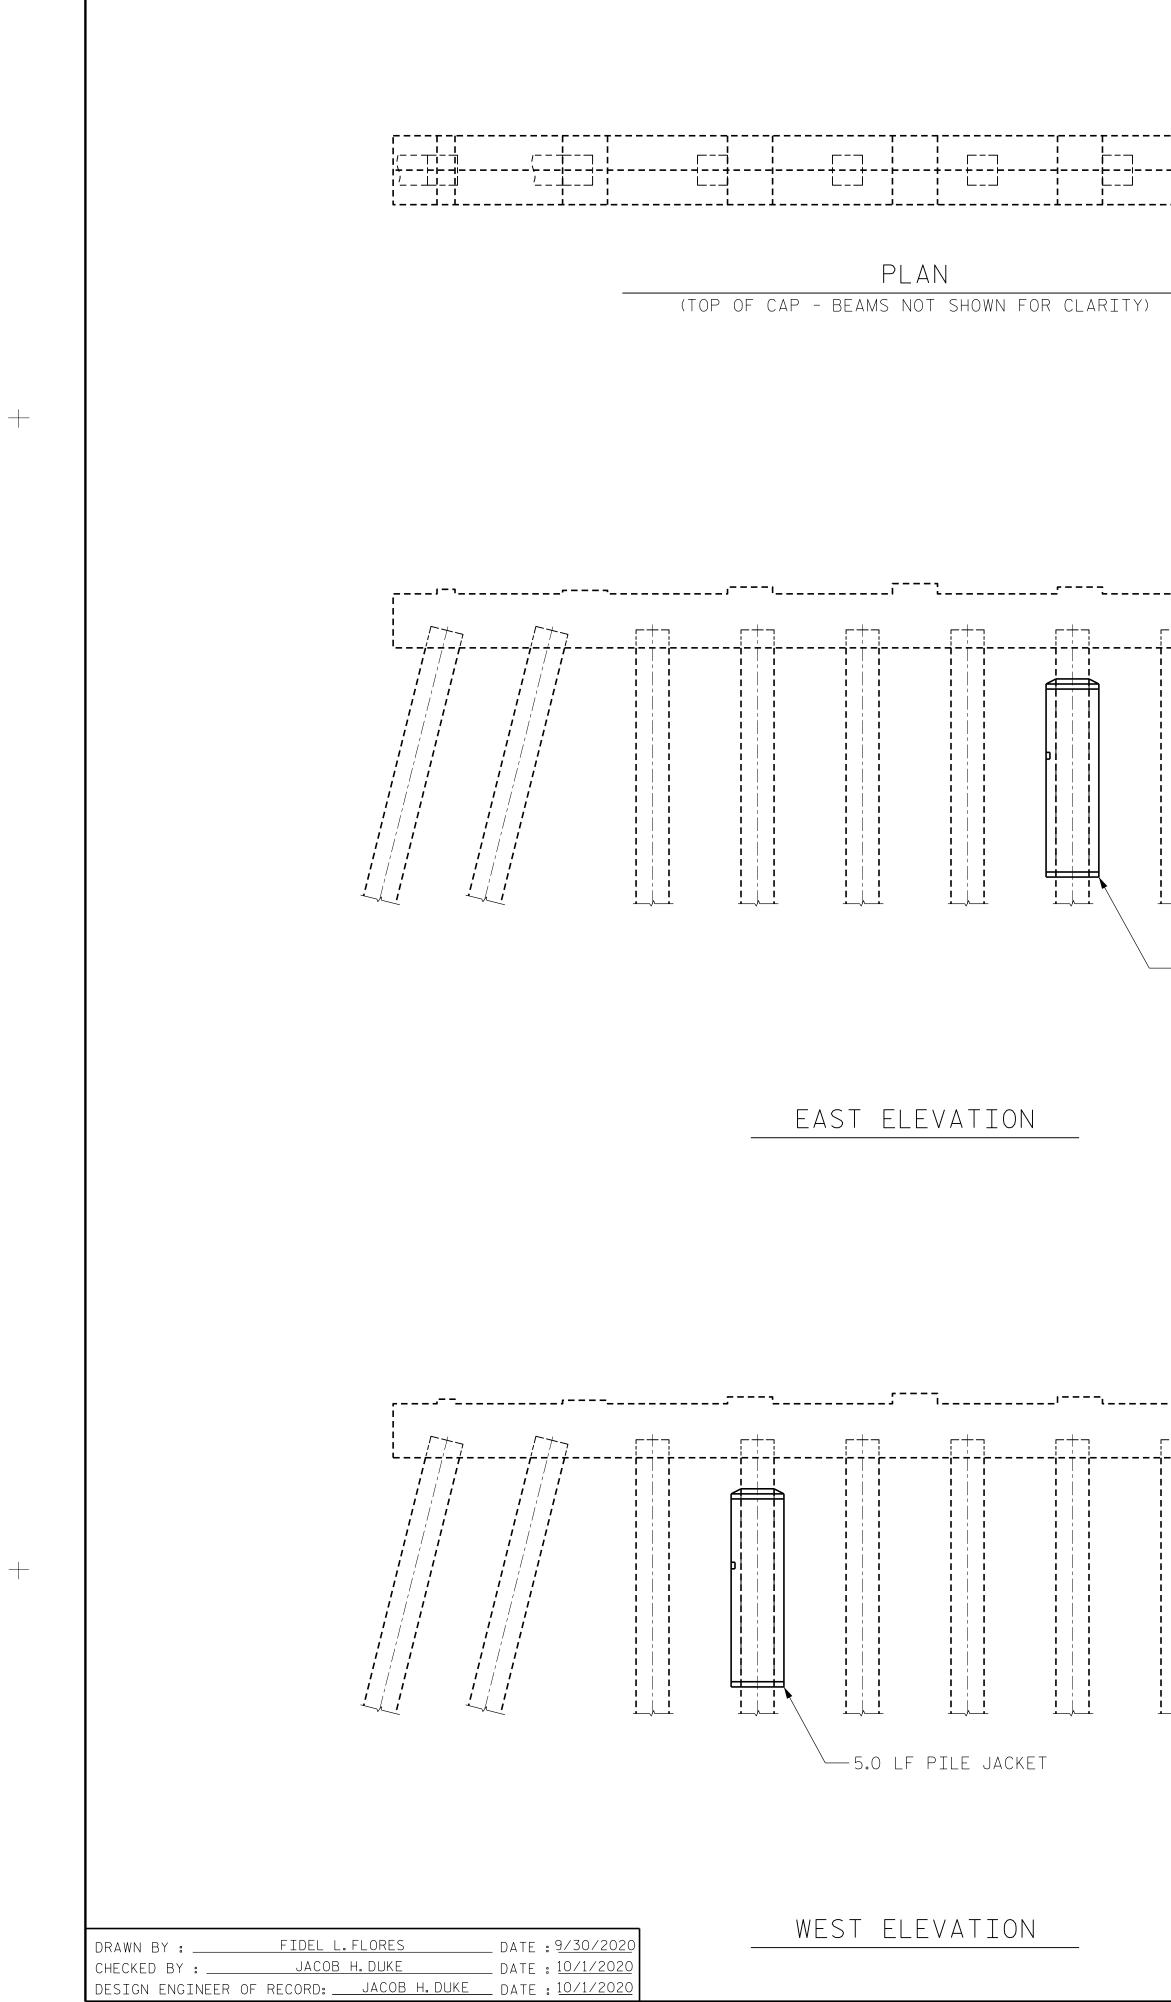

10/19/2021 15BPR.46\_SMU\_SBR57\_270012.dgn jduke

|                                                      |                                                                                              |                                                          | Γ       |
|------------------------------------------------------|----------------------------------------------------------------------------------------------|----------------------------------------------------------|---------|
|                                                      |                                                                                              | LEGEND                                                   |         |
|                                                      |                                                                                              | CONCRETE REPAIR AREA (CR)<br>SHOTCRETE REPAIR AREA (SCR) |         |
|                                                      |                                                                                              | EPOXY RESIN INJECTION (ERI)                              |         |
| iiii_i;                                              |                                                                                              |                                                          |         |
|                                                      |                                                                                              |                                                          |         |
|                                                      |                                                                                              |                                                          | E       |
|                                                      |                                                                                              |                                                          |         |
|                                                      |                                                                                              |                                                          | (       |
| ·                                                    | ]                                                                                            |                                                          |         |
|                                                      | ┆┍┼┑╎<br>┕╁╍┍┪╍┚                                                                             |                                                          |         |
| $\begin{array}{cccccccccccccccccccccccccccccccccccc$ |                                                                                              |                                                          |         |
|                                                      |                                                                                              |                                                          |         |
|                                                      |                                                                                              |                                                          |         |
|                                                      |                                                                                              |                                                          |         |
| — PILE JACKET                                        |                                                                                              |                                                          |         |
|                                                      |                                                                                              |                                                          |         |
| NORTH                                                | H ELEVATIO                                                                                   | Ν                                                        |         |
|                                                      |                                                                                              |                                                          |         |
|                                                      |                                                                                              |                                                          |         |
|                                                      |                                                                                              |                                                          |         |
|                                                      |                                                                                              |                                                          |         |
|                                                      | ┎╺╴╸╸╸╸<br>╷<br>╷<br>╷<br>╷<br>╷<br>╷<br>╷<br>╷<br>╷<br>╷<br>╷<br>╷<br>╷<br>╷<br>╷<br>╷<br>╷ |                                                          |         |
| $\begin{array}{cccccccccccccccccccccccccccccccccccc$ |                                                                                              |                                                          |         |
| $\begin{array}{cccccccccccccccccccccccccccccccccccc$ |                                                                                              |                                                          |         |
|                                                      |                                                                                              |                                                          |         |
|                                                      |                                                                                              |                                                          |         |
|                                                      |                                                                                              |                                                          |         |
|                                                      |                                                                                              |                                                          |         |
|                                                      |                                                                                              |                                                          |         |
| SOUTH                                                | H ELEVATIO                                                                                   | N<br>DOCUMENT<br>FINA<br>SIGNAT                          | L<br>IR |

OCUMENT NOT CONSIE FINAL UNLESS ALI SIGNATURES COMPLE

| AS-BUILT REPAIR QUANTITY TABLE |                |                  |                |                  |  |  |  |  |
|--------------------------------|----------------|------------------|----------------|------------------|--|--|--|--|
|                                | QUANTITIES     |                  |                |                  |  |  |  |  |
|                                | ESTI           | MATE             | ACTUAL         |                  |  |  |  |  |
| SHOTCRETE REPAIRS              | AREA<br>SQ.FT. | VOLUME<br>CU.FT. | AREA<br>SQ.FT. | VOLUME<br>CU.FT. |  |  |  |  |
| CAP/FOOTING                    | FING           |                  |                |                  |  |  |  |  |
| COLUMN/PILE                    | _              | -                |                |                  |  |  |  |  |
| CONCRETE REPAIRS               | AREA<br>SQ.FT. | VOLUME<br>CU.FT. | AREA<br>SQ.FT. | VOLUME<br>CU.FT. |  |  |  |  |
| * CAP                          | -              | -                |                |                  |  |  |  |  |
| EPOXY RESIN INJECTION          | LIN.FT.        |                  | LIN.FT.        |                  |  |  |  |  |
| CAP                            | -              |                  |                |                  |  |  |  |  |
| COLUMN/PILE                    |                |                  |                |                  |  |  |  |  |
| FOOTING                        | -              | -                |                |                  |  |  |  |  |
| CP INTEGRAL PILE JACKETS       | LIN.           | FT.              | LIN.FT.        |                  |  |  |  |  |
| PILE                           | 5.             | .0               |                |                  |  |  |  |  |

VALUES IN CHART REPRESENT ESTIMATED REPAIR TOTALS AFTER REMOVAL OF UNSOUND CONCRETE.MINIMUM OF 1"BEHIND REBAR AND MINIMUM 2"CLEARANCE TO SAWCUT.FOR REPAIR DETAILS, SEE "CONCRETE RESTORATION DETAILS" SHEETS.

AVERAGE CONCRETE COVER IS EXPECTED TO BE FROM 2"TO 3" ON THE CAP AND FROM  $1^{1}/_{2}$ "TO 2" ON THE PILES. ACTUAL CONCRETE COVER SHALL BE DETERMINED BY THE CONTRACTOR AND PRESENTED TO THE ENGINEER PRIOR TO BEGINNING EXCAVATION AND DEMOLITION.