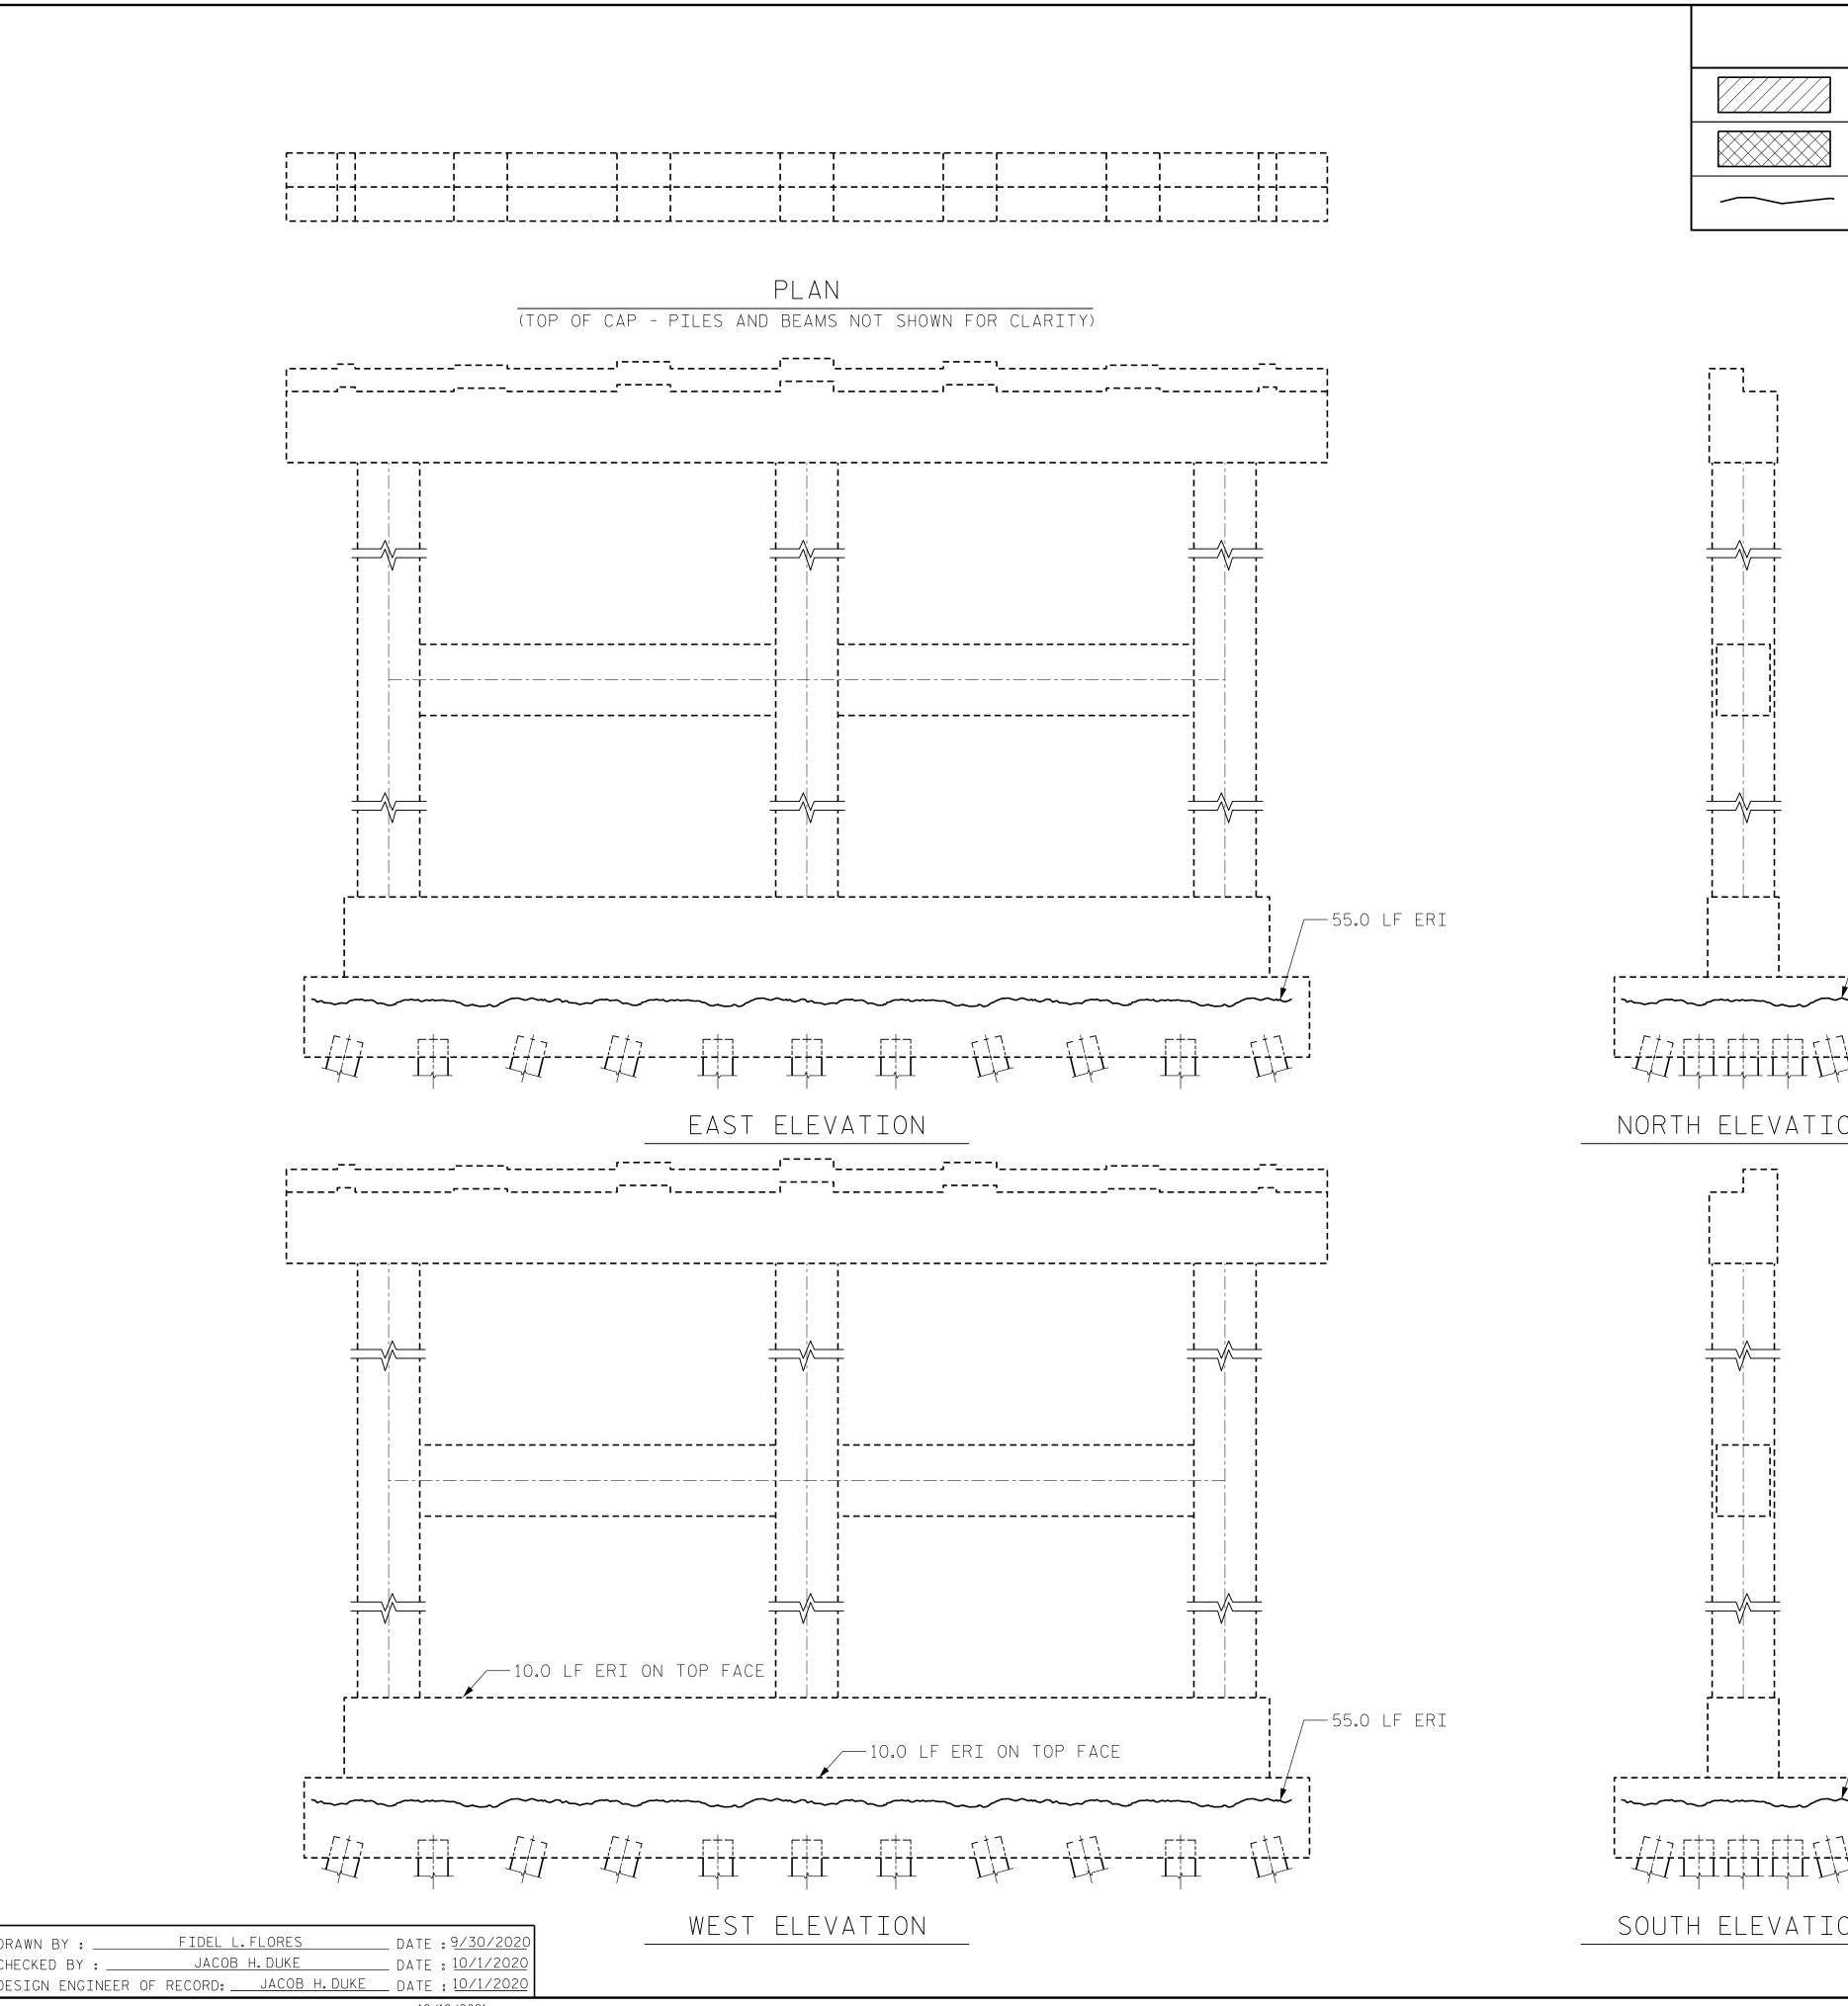

DRAWN BY : \_\_

AS-BUILT REPAIR QUANTITY TABLE QUANTITIES CONCRETE REPAIR AREA (CR) ESTIMATE ACTUAL SHOTCRETE REPAIR AREA (SCR) SHOTCRETE REPAIRS EPOXY RESIN INJECTION (ERI) CAP/FOOTING COLUMN/PILE CONCRETE REPAIRS \* CAP EPOXY RESIN INJECTION LIN.FT. LIN.FT. CAP COLUMN/PILE 158.0 FOOTING CP INTEGRAL PILE JACKETS LIN.FT. LIN.FT. PILE

> VALUES IN CHART REPRESENT ESTIMATED REPAIR TOTALS AFTER REMOVAL OF UNSOUND CONCRETE. MINIMUM OF 1"BEHIND REBAR AND MINIMUM 2"CLEARANCE TO SAWCUT. FOR REPAIR DETAILS, SEE "CONCRETE RESTORATION DETAILS" SHEETS.

## NOTES:

LEGEND

— 14.0 LF ERI

—14.0 LF ERI

ال ــ ــ ــ ــ ــ ــ

REPAIR LOCATIONS AND ESTIMATED QUANTITIES ARE GIVEN WITH THE BEST INFORMATION AVAILABLE. IF ADDITIONAL REPAIRS NOT SHOWN ON THE DRAWINGS ARE DEEMED NECESSARY BY THE ENGINEER, THE ENGINEER WILL NOTE ON THE DRAWINGS THE APPROXIMATE LOCATIONS AND DESCRIPTION OF THE REPAIRS AND ADJUST THE ACTUAL QUANTITIES ENTERED INTO THE TABLE ABOVE.

CRACKING LOCATIONS AND QUANTITIES FOR LOCATIONS DESCRIBED AS "SCATTERED THROUGHOUT" IN THE INSPECTION REPORT ARE BASED ON THE BEST INFORMATION AVAILABLE. THE ENGINEER AND CONTRACTOR SHALL IDENTIFY AND REPAIR ALL CRACKS  $>= \frac{1}{16}$  AS DESCRIBED IN THE SPECIAL PROVISIONS AT EACH BENT.

AVERAGE CONCRETE COVER IS EXPECTED TO BE FROM 2"TO 3"ON THE CAP AND FROM  $1\frac{1}{2}$ "TO 2"ON THE PILES. ACTUAL CONCRETE COVER SHALL BE DETERMINED BY THE CONTRACTOR AND PRESENTED TO THE ENGINEER PRIOR TO BEGINNING EXCAVATION AND DEMOLITION.

FOR CONCRETE AND SHOTCRETE REPAIRS, SEE "CONCRETE RESTORATION DETAILS"

SHOTCRETE REPAIRS MAY BE REPLACED WITH CONCRETE REPAIRS WITH THE APPROVAL OF THE ENGINEER.

REPAIRS TO THE BENT CAP MAY REQUIRE BRIDGE JACKING. FOR BRIDGE JACKING, SEE SPECIAL PROVISIONS.

FOR EPOXY COATING, SEE SPECIAL PROVISIONS AND STANDARD SPECIFICATIONS SECTION 420-18.

> PROJECT NO. 15BPR.46 270012 BRIDGE NO. \_\_

STATE OF NORTH CAROLINA DEPARTMENT OF TRANSPORTATION

> SUBSTRUCTURE REPAIRS