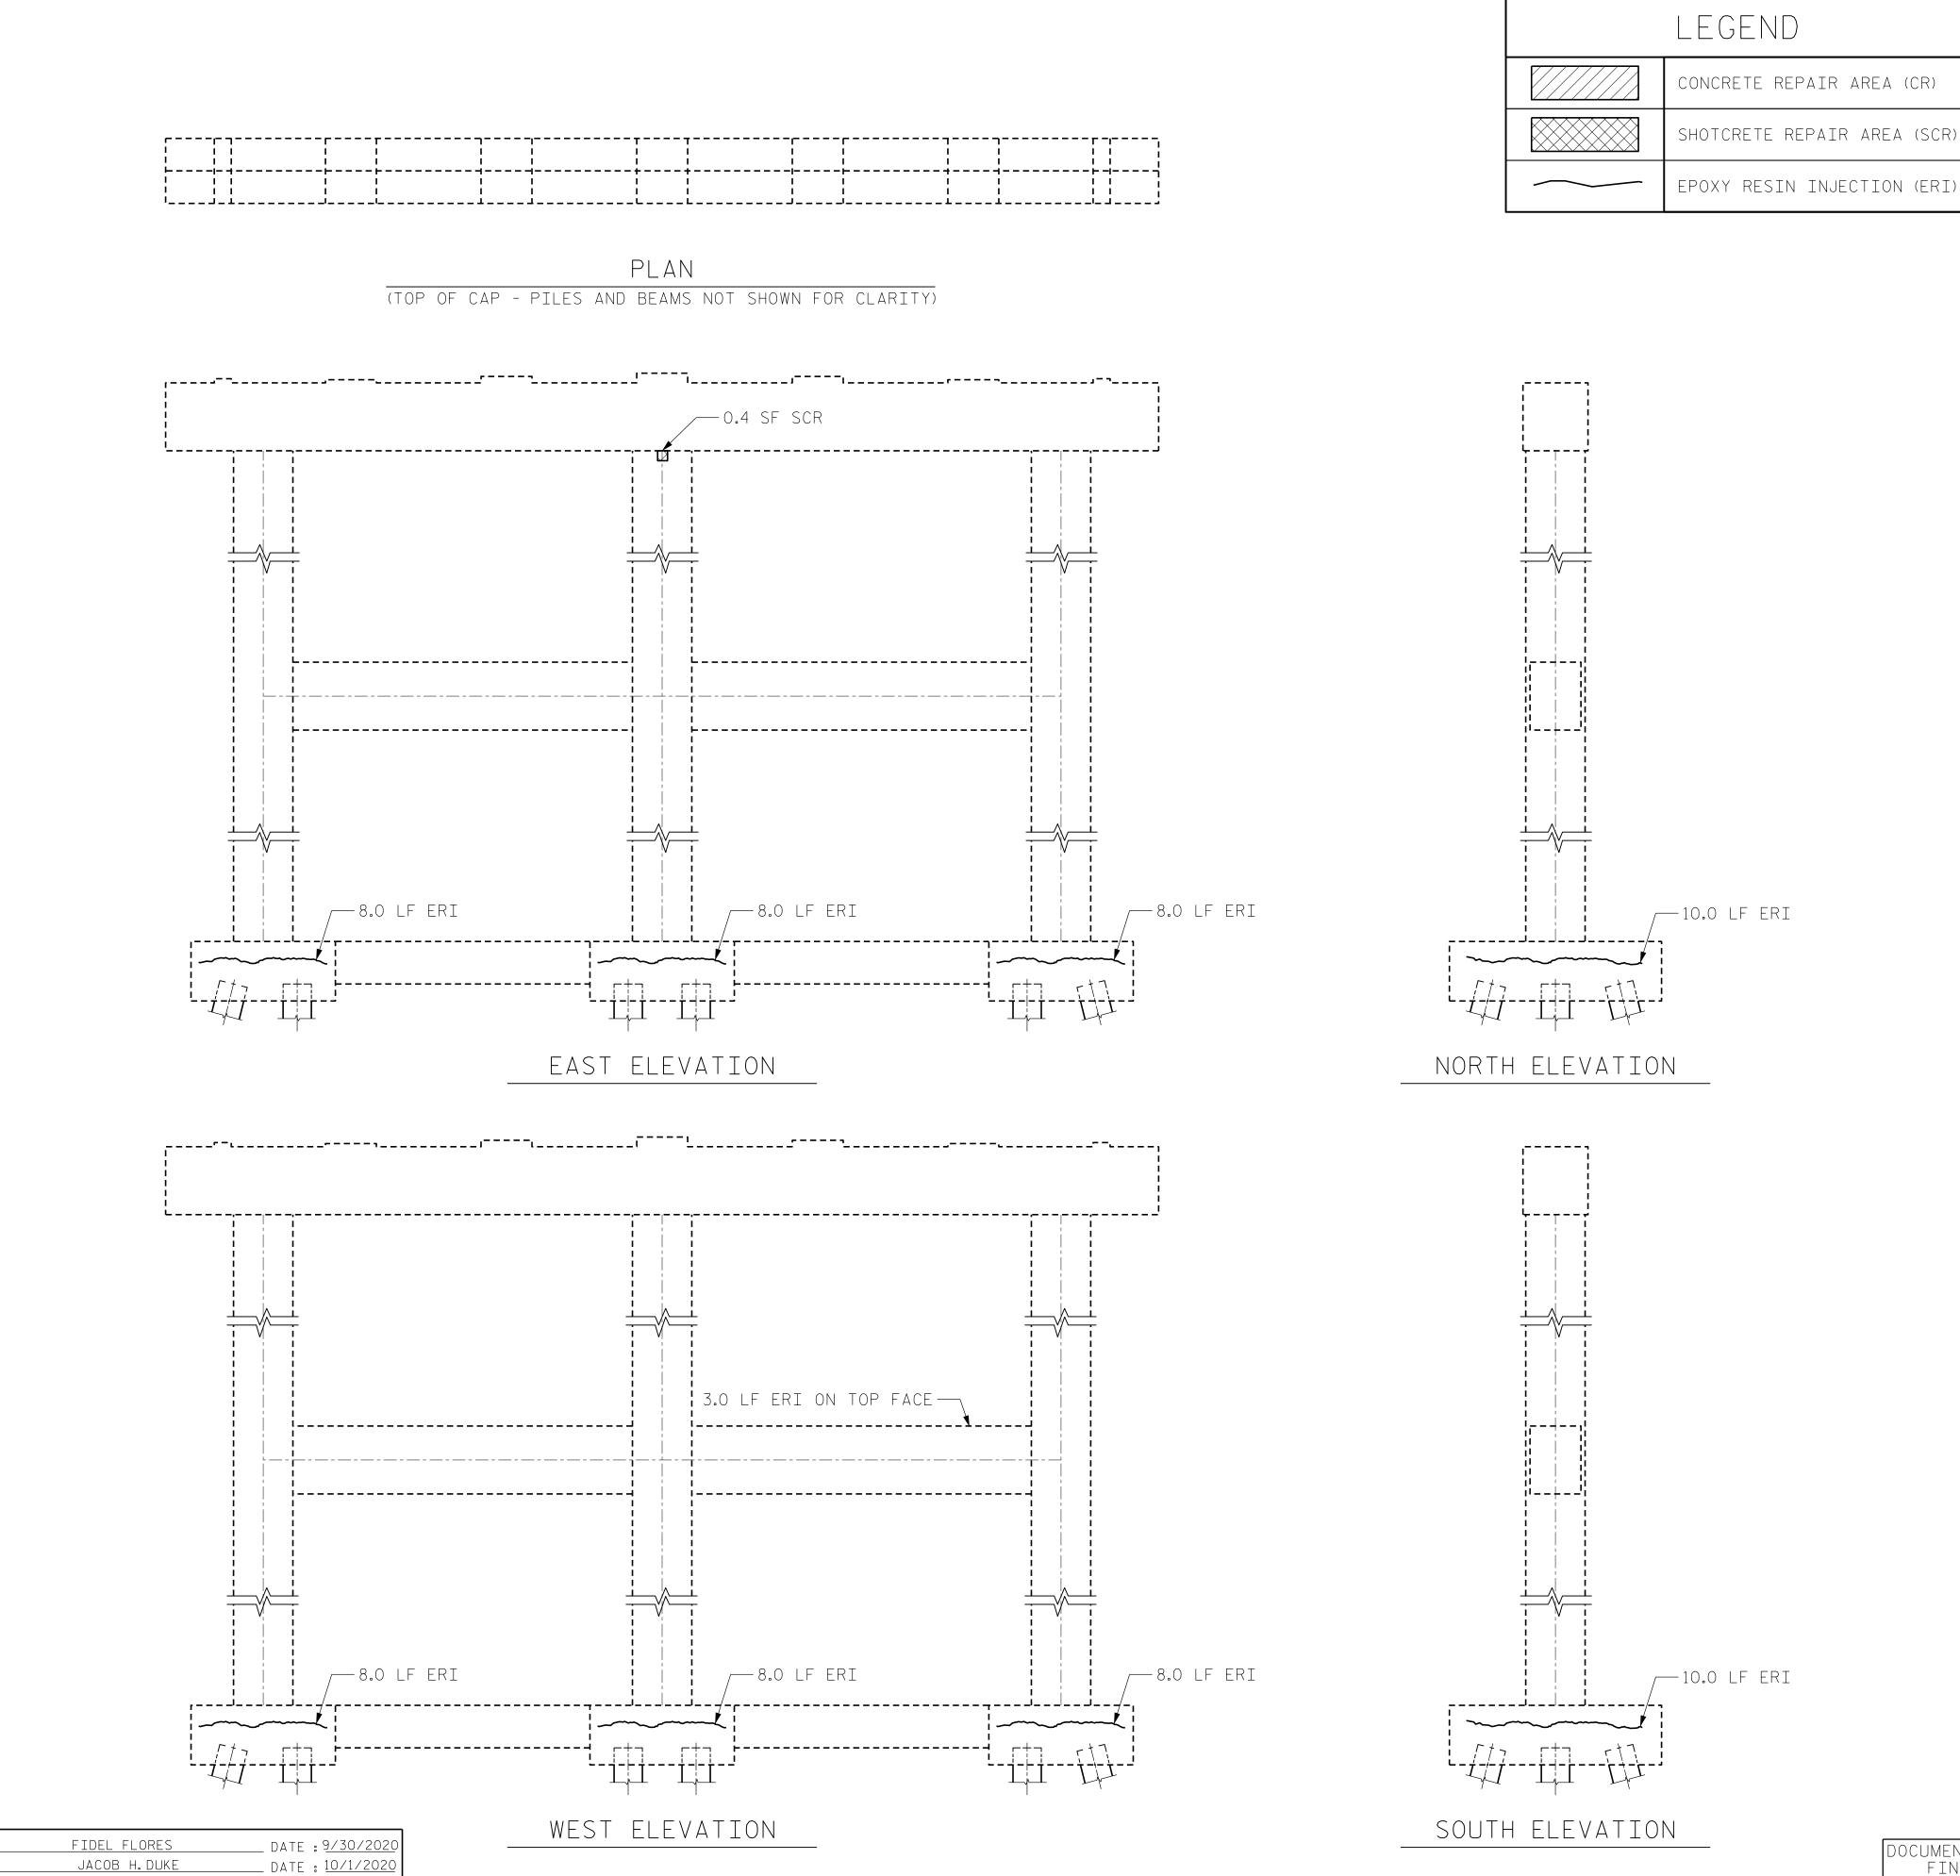

DRAWN BY : \_

DESIGN ENGINEER OF RECORD: \_\_\_\_\_JACOB H.DUKE\_\_\_ DATE : 10/1/202

AS-BUILT REPAIR QUANTITY TABLE QUANTITIES ESTIMATE ACTUAL SHOTCRETE REPAIRS CAP/FOOTING 0.4 COLUMN/PILE CONCRETE REPAIRS \* CAP EPOXY RESIN INJECTION LIN.FT. LIN.FT. CAP COLUMN/PILE 68.0 FOOTING CP INTEGRAL PILE JACKETS LIN.FT. LIN.FT. PILE

VALUES IN CHART REPRESENT ESTIMATED REPAIR TOTALS AFTER REMOVAL OF UNSOUND CONCRETE. MINIMUM OF 1"BEHIND REBAR AND MINIMUM 2"CLEARANCE TO SAWCUT. FOR REPAIR DETAILS, SEE "CONCRETE RESTORATION DETAILS" SHEETS.

## NOTES:

REPAIR LOCATIONS AND ESTIMATED QUANTITIES ARE GIVEN WITH THE BEST INFORMATION AVAILABLE. IF ADDITIONAL REPAIRS NOT SHOWN ON THE DRAWINGS ARE DEEMED NECESSARY BY THE ENGINEER, THE ENGINEER WILL NOTE ON THE DRAWINGS THE APPROXIMATE LOCATIONS AND DESCRIPTION OF THE REPAIRS AND ADJUST THE ACTUAL QUANTITIES ENTERED INTO THE TABLE ABOVE.

CRACKING LOCATIONS AND QUANTITIES FOR LOCATIONS DESCRIBED AS "SCATTERED THROUGHOUT" IN THE INSPECTION REPORT ARE BASED ON THE BEST INFORMATION AVAILABLE. THE ENGINEER AND CONTRACTOR SHALL IDENTIFY AND REPAIR ALL CRACKS  $>= \frac{1}{16}$  AS DESCRIBED IN THE SPECIAL PROVISIONS AT EACH BENT.

AVERAGE CONCRETE COVER IS EXPECTED TO BE FROM 2"TO 3"ON THE CAP AND FROM  $1\frac{1}{2}$ "TO 2"ON THE PILES. ACTUAL CONCRETE COVER SHALL BE DETERMINED BY THE CONTRACTOR AND PRESENTED TO THE ENGINEER PRIOR TO BEGINNING EXCAVATION AND DEMOLITION.

FOR CONCRETE AND SHOTCRETE REPAIRS, SEE "CONCRETE RESTORATION DETAILS"

SHOTCRETE REPAIRS MAY BE REPLACED WITH CONCRETE REPAIRS WITH THE APPROVAL OF THE ENGINEER.

REPAIRS TO THE BENT CAP MAY REQUIRE BRIDGE JACKING. FOR BRIDGE JACKING, SEE SPECIAL PROVISIONS.

FOR EPOXY COATING, SEE SPECIAL PROVISIONS AND STANDARD SPECIFICATIONS SECTION 420-18.

> PROJECT NO. 15BPR.46 DARE COUNTY 270012 BRIDGE NO. \_

STATE OF NORTH CAROLINA DEPARTMENT OF TRANSPORTATION

> SUBSTRUCTURE REPAIRS