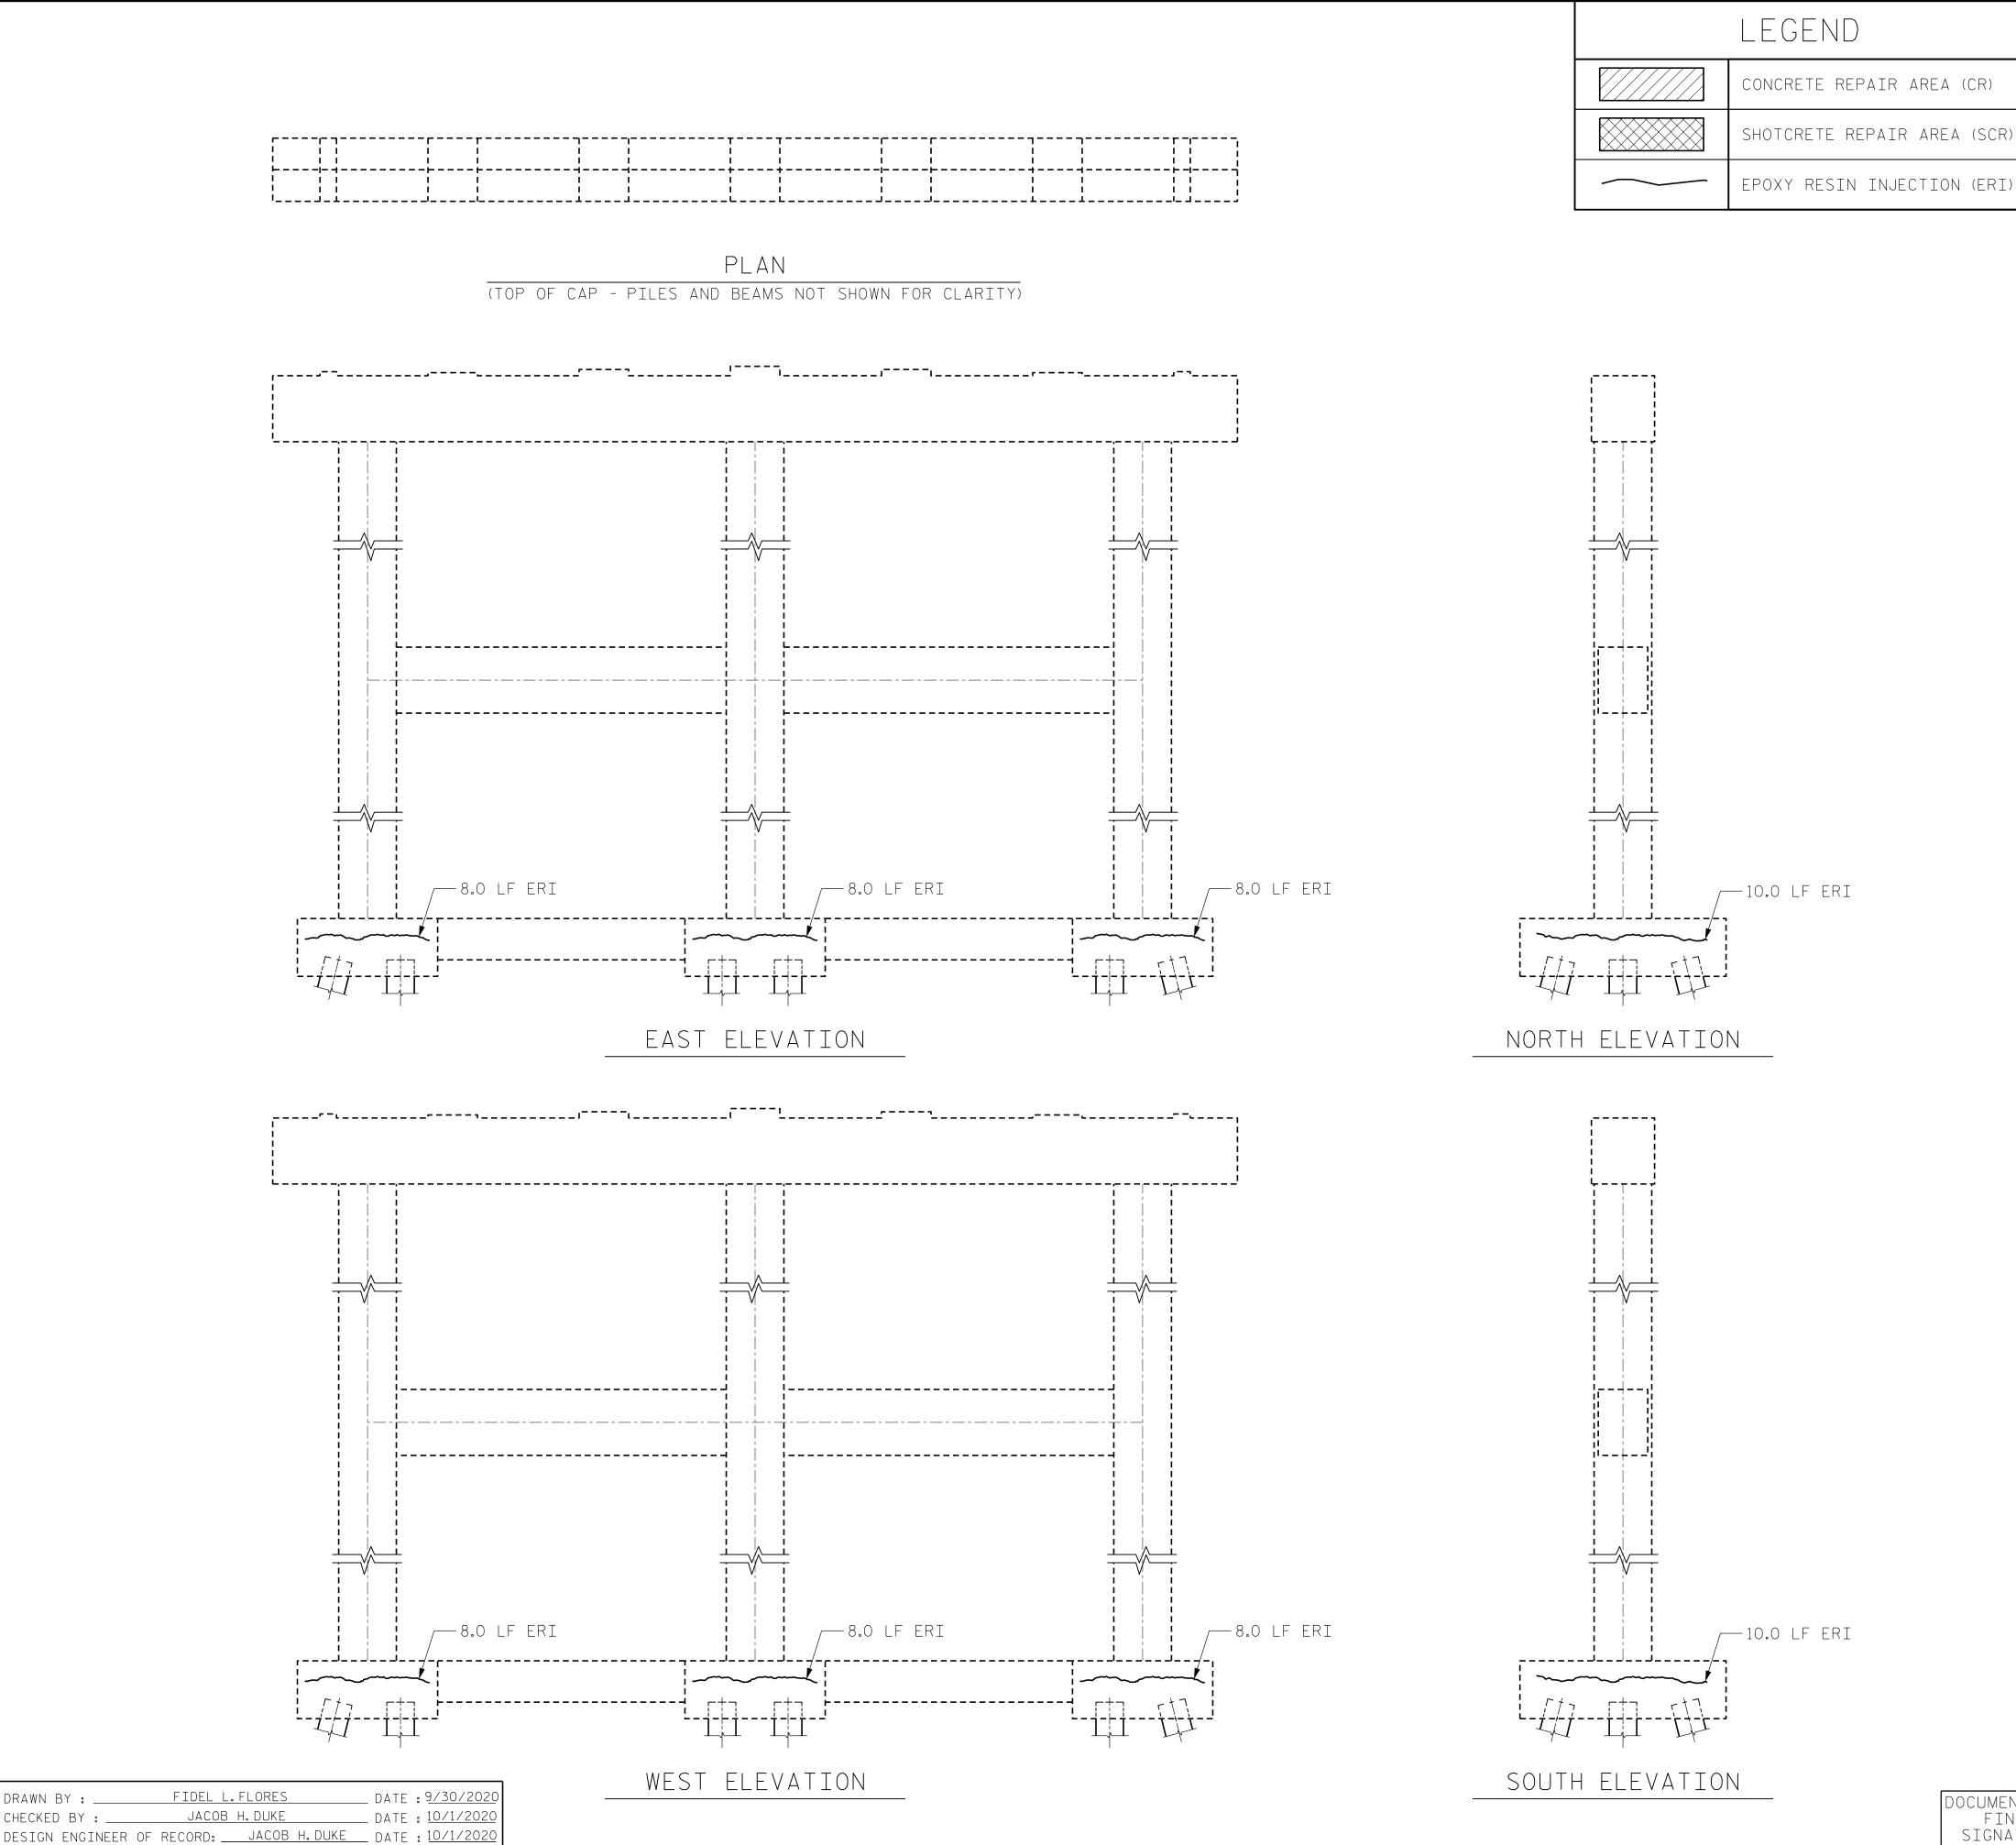

AS-BUILT REPAIR QUANTITY TABLE QUANTITIES ACTUAL ESTIMATE SHOTCRETE REPAIRS CAP/FOOTING COLUMN/PILE CONCRETE REPAIRS \* CAP EPOXY RESIN INJECTION LIN.FT. LIN.FT. CAP COLUMN/PILE 68.0 FOOTING CP INTEGRAL PILE JACKETS LIN.FT. LIN.FT. PILE

VALUES IN CHART REPRESENT ESTIMATED REPAIR TOTALS AFTER REMOVAL OF UNSOUND CONCRETE.MINIMUM OF 1"BEHIND REBAR AND MINIMUM 2"CLEARANCE TO SAWCUT.FOR REPAIR DETAILS, SEE "CONCRETE RESTORATION DETAILS" SHEETS.

## NOTES:

REPAIR LOCATIONS AND ESTIMATED QUANTITIES ARE GIVEN WITH THE BEST INFORMATION AVAILABLE. IF ADDITIONAL REPAIRS NOT SHOWN ON THE DRAWINGS ARE DEEMED NECESSARY BY THE ENGINEER, THE ENGINEER WILL NOTE ON THE DRAWINGS THE APPROXIMATE LOCATIONS AND DESCRIPTION OF THE REPAIRS AND ADJUST THE ACTUAL QUANTITIES ENTERED INTO THE TABLE ABOVE.

CRACKING LOCATIONS AND QUANTITIES FOR LOCATIONS DESCRIBED AS "SCATTERED THROUGHOUT" IN THE INSPECTION REPORT ARE BASED ON THE BEST INFORMATION AVAILABLE. THE ENGINEER AND CONTRACTOR SHALL IDENTIFY AND REPAIR ALL CRACKS >= 1/16" AS DESCRIBED IN THE SPECIAL PROVISIONS AT EACH BENT.

AVERAGE CONCRETE COVER IS EXPECTED TO BE FROM 2"TO 3"ON THE CAP AND FROM  $1^{l}/_{2}$ "TO 2"ON THE PILES. ACTUAL CONCRETE COVER SHALL BE DETERMINED BY THE CONTRACTOR AND PRESENTED TO THE ENGINEER PRIOR TO BEGINNING EXCAVATION AND DEMOLITION.

FOR CONCRETE AND SHOTCRETE REPAIRS, SEE "CONCRETE RESTORATION DETAILS" SHEETS.

SHOTCRETE REPAIRS MAY BE REPLACED WITH CONCRETE REPAIRS WITH THE APPROVAL OF THE ENGINEER.

REPAIRS TO THE BENT CAP MAY REQUIRE BRIDGE JACKING. FOR BRIDGE JACKING, SEE SPECIAL PROVISIONS.

FOR EPOXY COATING, SEE SPECIAL PROVISIONS AND STANDARD SPECIFICATIONS SECTION 420-18.

PROJECT NO. 15BPR.46

DARE COUNTY

BRIDGE NO. 270012

DEPARTMENT OF TRANSPORTATION

RALFIGH

SUBSTRUCTURE REPAIRS

ISINGER CAMPO
ASSOCIATES
FAYETTEVILLE ST. SUITE 1500

BENT 10

 KISINGER CAMPO
 REVISIONS
 SHEET NO

 & ASSOCIATES
 NO. BY: DATE: NO. BY: DATE:
 DATE: NO. BY: DATE: NO. BY: DATE:
 TOTAL SHEETS

 NO FIRM LICENSE: C-1506
 2
 4
 137

DOCUMENT NOT CONSIDERED FINAL UNLESS ALL SIGNATURES COMPLETED 801 FAYETTEVILLE ST., SUITE 1500 RALEIGH, NC 27601 (919) 882-7839 NC FIRM LICENSE: C-1506