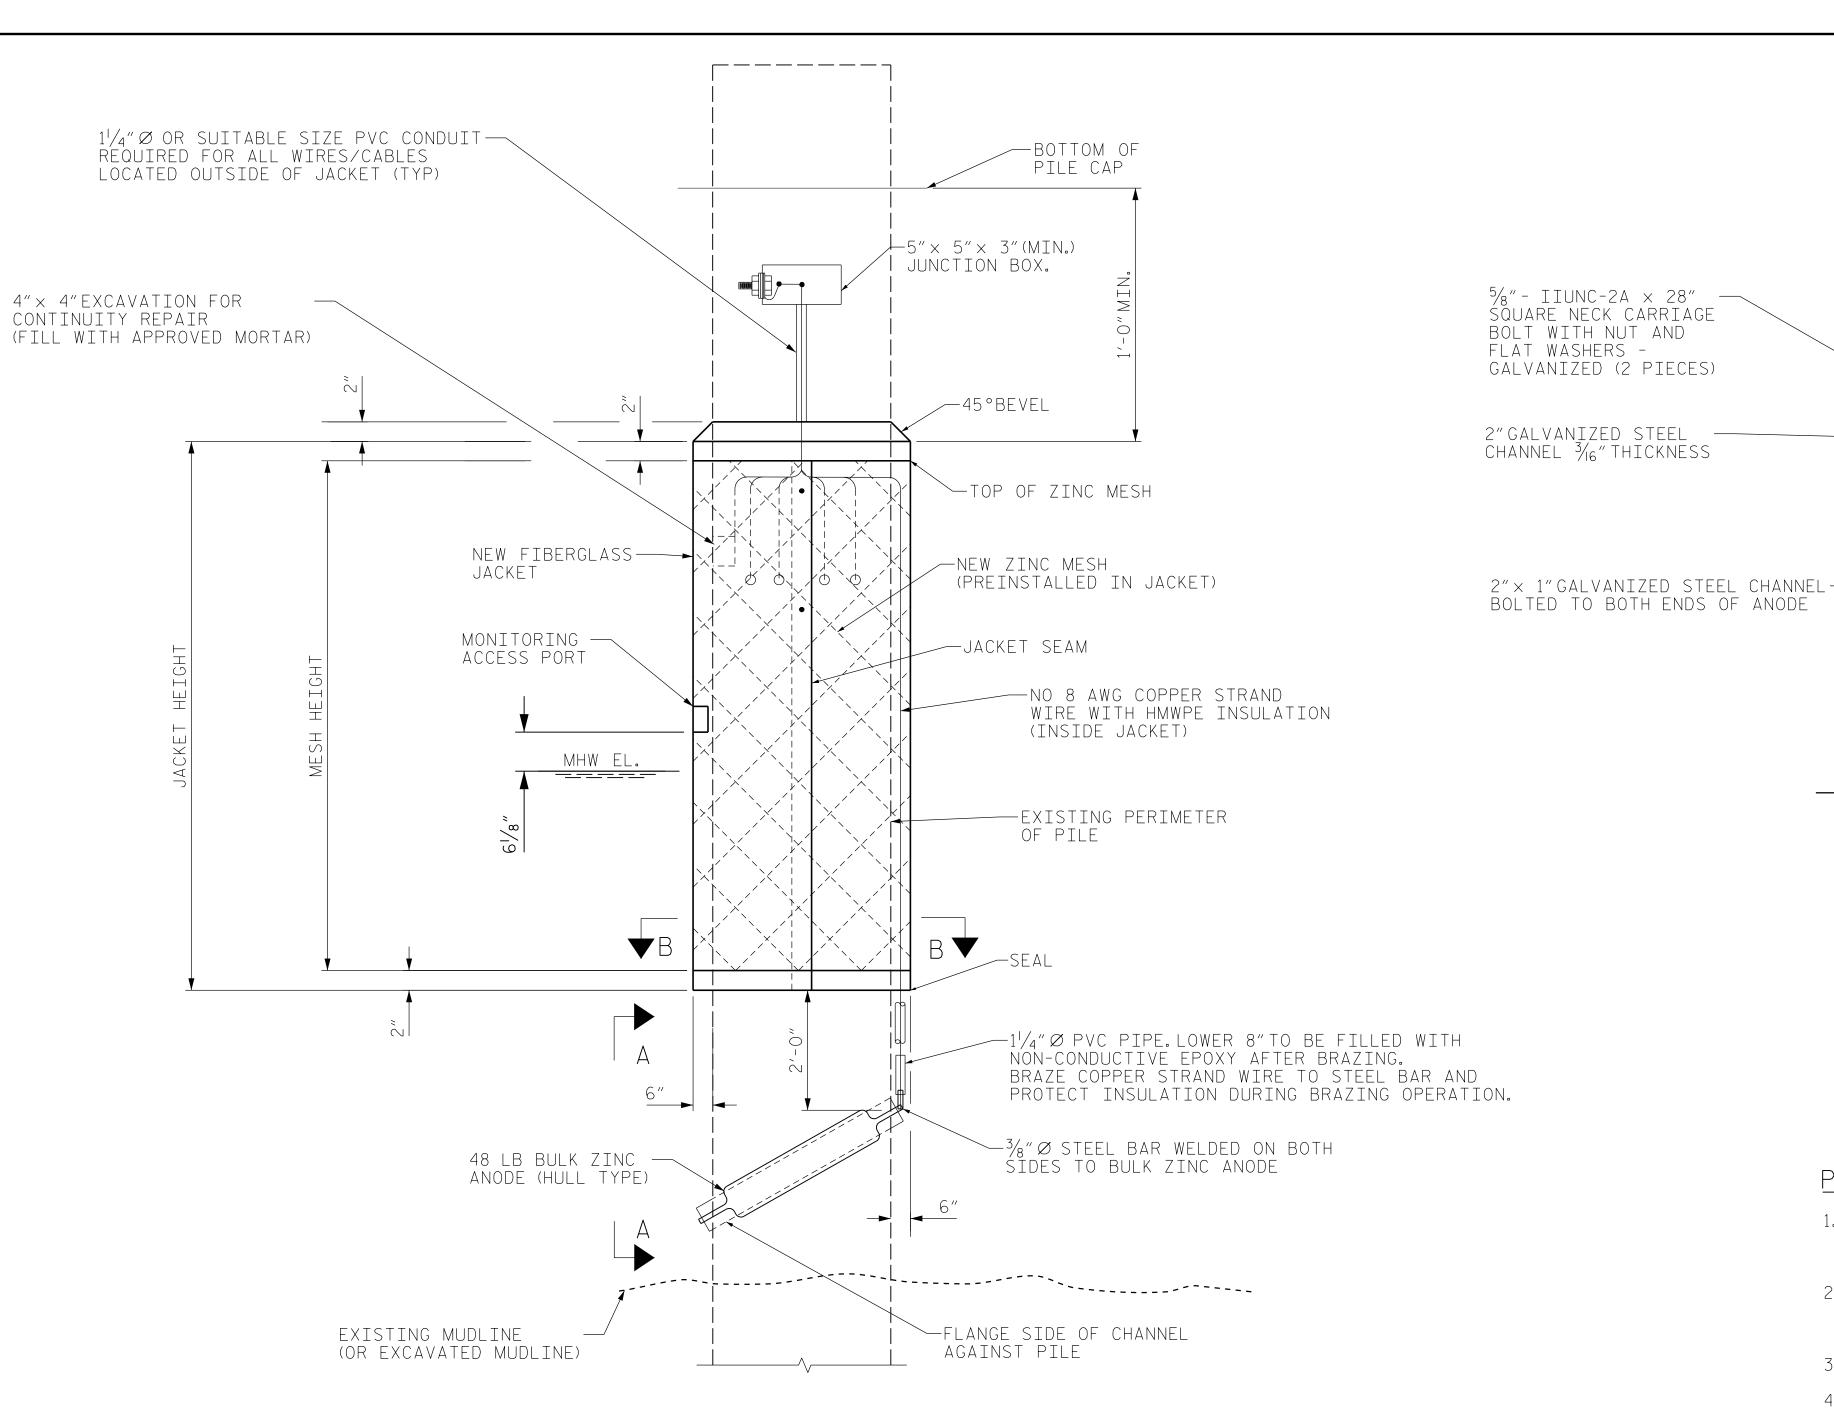

## TYPICAL CP PILE JACKET

ELEVATION

## PILE JACKET NOTES:

VIEW A-A

- 1. PROVIDE A PUMPING PORT WITHIN 4"OF THE PILE JACKET BOTTOM OR GROUNDLINE TO APPLY FILLER. IF ADDITIONAL PUMPING PORTS ARE REQUIRED TO ENSURE PROPER FILLING, THEY SHALL BE LOCATED ABOVE THE BOTTOM PORT HOLE, STAGGERED ON ALTERNATING SIDÉS.
- 2. ALL CONDUIT, BULK ZINC ANODES, JUNCTION BOXES, AND CONNECTIONS SHALL BE PLACED ON THE SOUTH FACE OF PILES NORTH OF THE CHANNEL AND THE NORTH FACE SOUTH OF THE CHANNEL.

-EXISTING

OF PILE

PERIMETER

-BULK ZINC

-TORQUE TO

15 FT-LBS

ANODE

- 3. SEE SUBSTRUCTURE REPAIR SHEETS FOR PILE JACKET LOCATIONS.
- 4. AT LOCATIONS WHERE MUDLINE IS HIGH RELATIVE TO BOTTOM OF JACKET, ANODE MAY BE PLACED UP TO 12" INTO MUDLINE BY HAND EXCAVATION. OUTSIDE OF THIS, THE MUDLINE IS NOT TO BE DISTURBED.