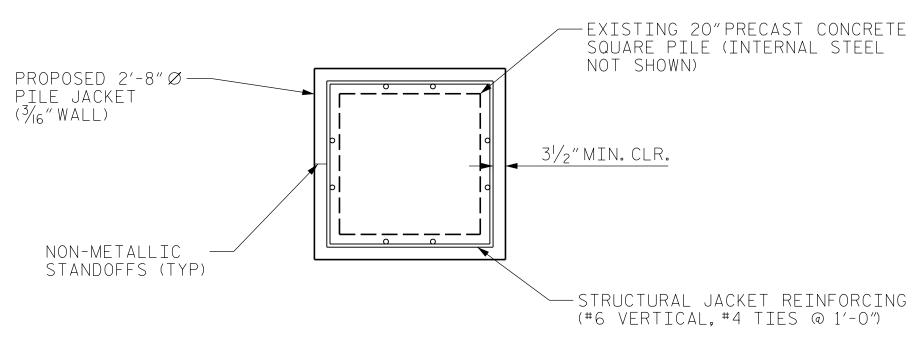

## TYPICAL CP PILE JACKET

ELEVATION



## SECTION B-B

TYPICAL STRUCTURAL JACKET SHOWN, NON-STRUCTURAL SIMILAR

## PILE JACKET NOTES:

VIEW A-A

- 1. PROVIDE A PUMPING PORT WITHIN 4"OF THE PILE JACKET BOTTOM OR GROUNDLINE TO APPLY FILLER. IF ADDITIONAL PUMPING PORTS ARE REQUIRED TO ENSURE PROPER FILLING, THEY SHALL BE LOCATED ABOVE THE BOTTOM PORT HOLE, STAGGERED ON ALTERNATING SIDÉS.
- 2. ALL CONDUIT, BULK ZINC ANODES, JUNCTION BOXES, AND CONNECTIONS SHALL BE PLACED ON THE SOUTH FACE OF PILES NORTH OF THE CHANNEL AND THE NORTH FACE SOUTH OF THE CHANNEL.

-EXISTING

OF PILE

PERIMETER

-BULK ZINC

-TORQUE TO

15 FT-LBS

ANODE

- 3. SEE SUBSTRUCTURE REPAIR SHEETS FOR PILE JACKET LOCATIONS.
- 4. AT LOCATIONS WHERE MUDLINE IS HIGH RELATIVE TO BOTTOM OF JACKET, ANODE MAY BE PLACED UP TO 12" INTO MUDLINE BY HAND EXCAVATION. OUTSID