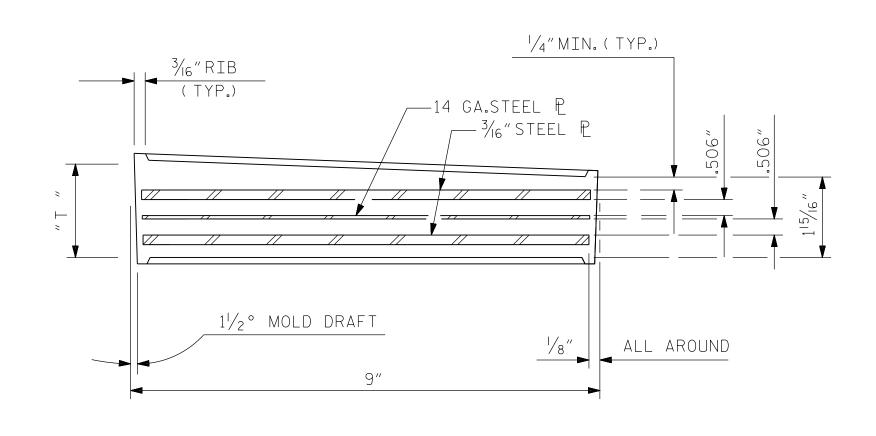

### TYPICAL ELEVATION VIEW OF ELASTOMERIC BEARING

(54" PRESTRESSED CONCRETE GIRDER- SPANS 1-14 & 20-33, INT. GIRDERS G2-G6 ONLY)

SECTION "B-B"

PLAN VIEW OF ELASTOMERIC BEARING

| BEARING TYPE | THICKNESS<br>``T''               | GIRDER GRADE | NUMBER<br>REQUIRED |
|--------------|----------------------------------|--------------|--------------------|
| P2           | 2 <sup>1</sup> / <sub>16</sub> " | 1.00 - 2.25  | 3                  |
| P3           | 23/16"                           | 2.25 - 3.50  | 14                 |
| P4           | 2 <sup>5</sup> / <sub>16</sub> " | 3.50 - 5.00  | 36                 |

## TYPICAL PLAN VIEW OF ELASTOMERIC BEARING

(54" PRESTRESSED CONCRETE GIRDERS)

15BPR.46 PROJECT NO. DARE COUNTY

270012 BRIDGE NO. \_

SHEET 2 OF 3

STATE OF NORTH CAROLINA DEPARTMENT OF TRANSPORTATION RALEIGH

#### NOTES:

- 1. ELASTOMER IN THE STEEL REINFORCED BEARING SHALL HAVE A SHEAR MODULUS OF 0.160 KSI, IN ACCORANCE WITH AASHTO M251.
- 2. FOR STEEL REINFORCED ELASTOMERIC BEARINGS, SEE STANDARD SPECIFICATIONS AND PROJECT SPECIAL PROVISIONS.
- 3. FOR BRIDGE JACKING, SEE JACKING DETAIL SHEETS.
- 4. TABLES SHOW EXISTING ELASTOMERIC BEARING SIZES & LOCATIONS, SEE SUPERSTRUCTURE REPAIR SHEETS FOR REPLACEMENT LOCATIONS.