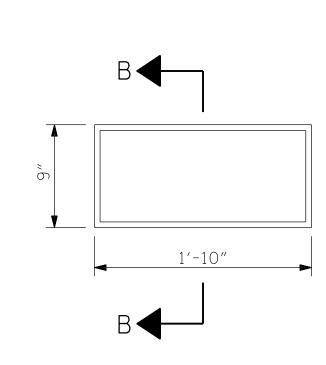

### TYPICAL ELEVATION VIEW OF ELASTOMERIC BEARING

(54" PRESTRESSED CONCRETE GIRDER- SPANS 1-14 & 20-33, INT. GIRDERS G2-G6 ONLY)

SECTION "B-B"

PLAN VIEW OF ELASTOMERIC BEARING

| BEARING TYPE | THICKNESS<br>``T''               | GIRDER GRADE | NUMBER<br>REQUIRED |
|--------------|----------------------------------|--------------|--------------------|
| P2           | 2 <sup>1</sup> / <sub>16</sub> " | 1.00 - 2.25  | 3                  |
| P3           | 23/16"                           | 2.25 - 3.50  | 14                 |
| P4           | 2 <sup>5</sup> / <sub>16</sub> " | 3.50 - 5.00  | 36                 |

## TYPICAL PLAN VIEW OF ELASTOMERIC BEARING

(54" PRESTRESSED CONCRETE GIRDERS)

15BPR.46 PROJECT NO. DARE COUNTY

270012 BRIDGE NO. \_

SHEET 2 OF 3

STATE OF NORTH CAROLINA DEPARTMENT OF TRANSPORTATION RALEIGH