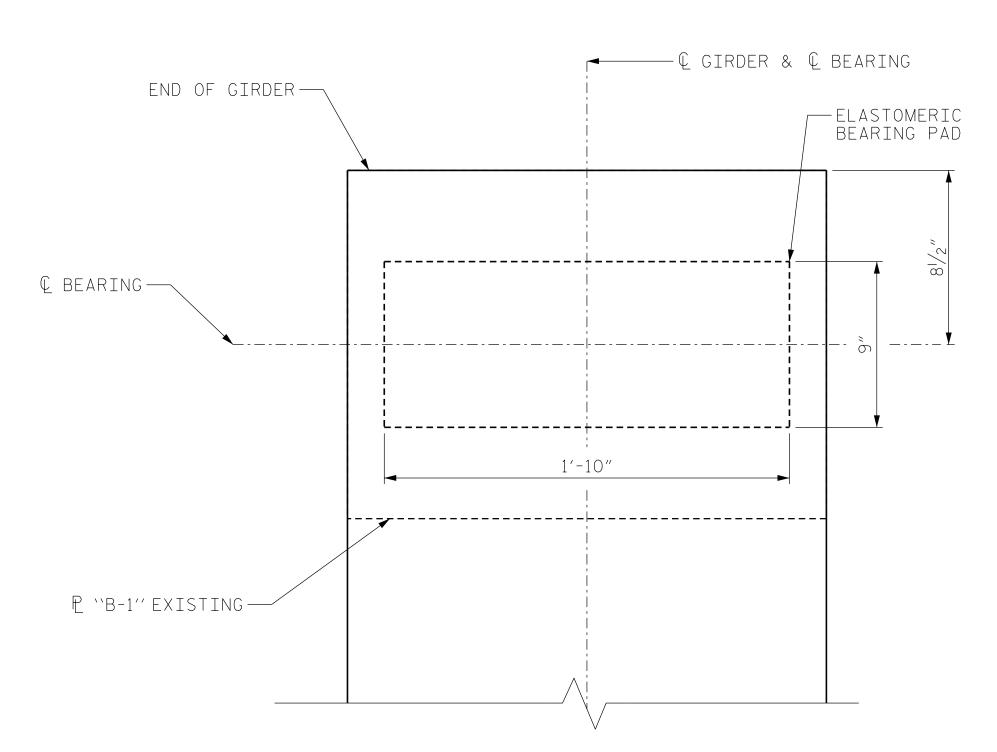

## TYPICAL PLAN VIEW OF ELASTOMERIC BEARING

(54" PRESTRESSED CONCRETE GIRDERS)

15BPR.46 PROJECT NO. DARE COUNTY

270012 BRIDGE NO. \_

SHEET 2 OF 3

STATE OF NORTH CAROLINA DEPARTMENT OF TRANSPORTATION RALEIGH