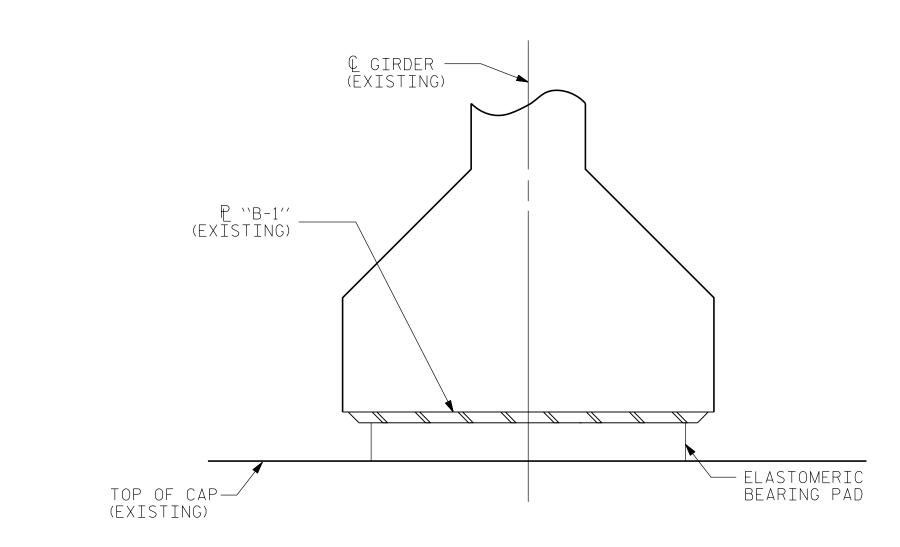

### TYPICAL ELEVATION VIEW OF ELASTOMERIC BEARING

(ALL OTHER 54" PRESTRESSED CONCRETE GIRDERS)