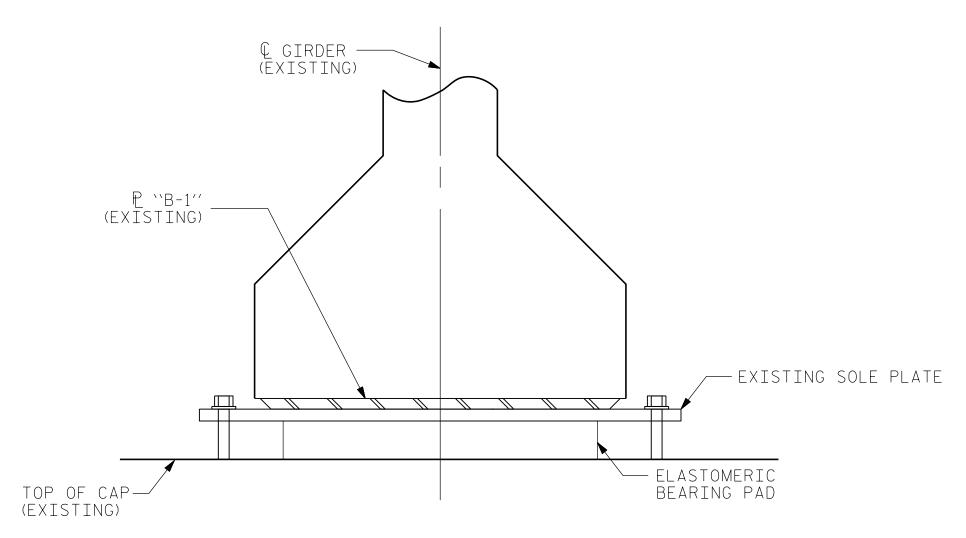

### TYPICAL ELEVATION VIEW OF ELASTOMERIC BEARING

(54" PRESTRESSED CONCRETE GIRDER- SPANS 1-14 & 20-33, INT. GIRDERS G2-G6 ONLY)

SECTION "B-B"

PLAN VIEW OF ELASTOMERIC BEARING

| BEARING TYPE | THICKNESS<br>``T''               | GIRDER GRADE | NUMBER<br>REQUIRED |
|--------------|----------------------------------|--------------|--------------------|
| P2           | 2 <sup>1</sup> / <sub>16</sub> " | 1.00 - 2.25  | 3                  |
| P3           | 23/16"                           | 2.25 - 3.50  | 14                 |
| P4           | 2 <sup>5</sup> / <sub>16</sub> " | 3.50 - 5.00  | 36                 |

### TYPICAL ELEVATION VIEW OF ELASTOMERIC BEARING

(ALL OTHER 54" PRESTRESSED CONCRETE GIRDERS)