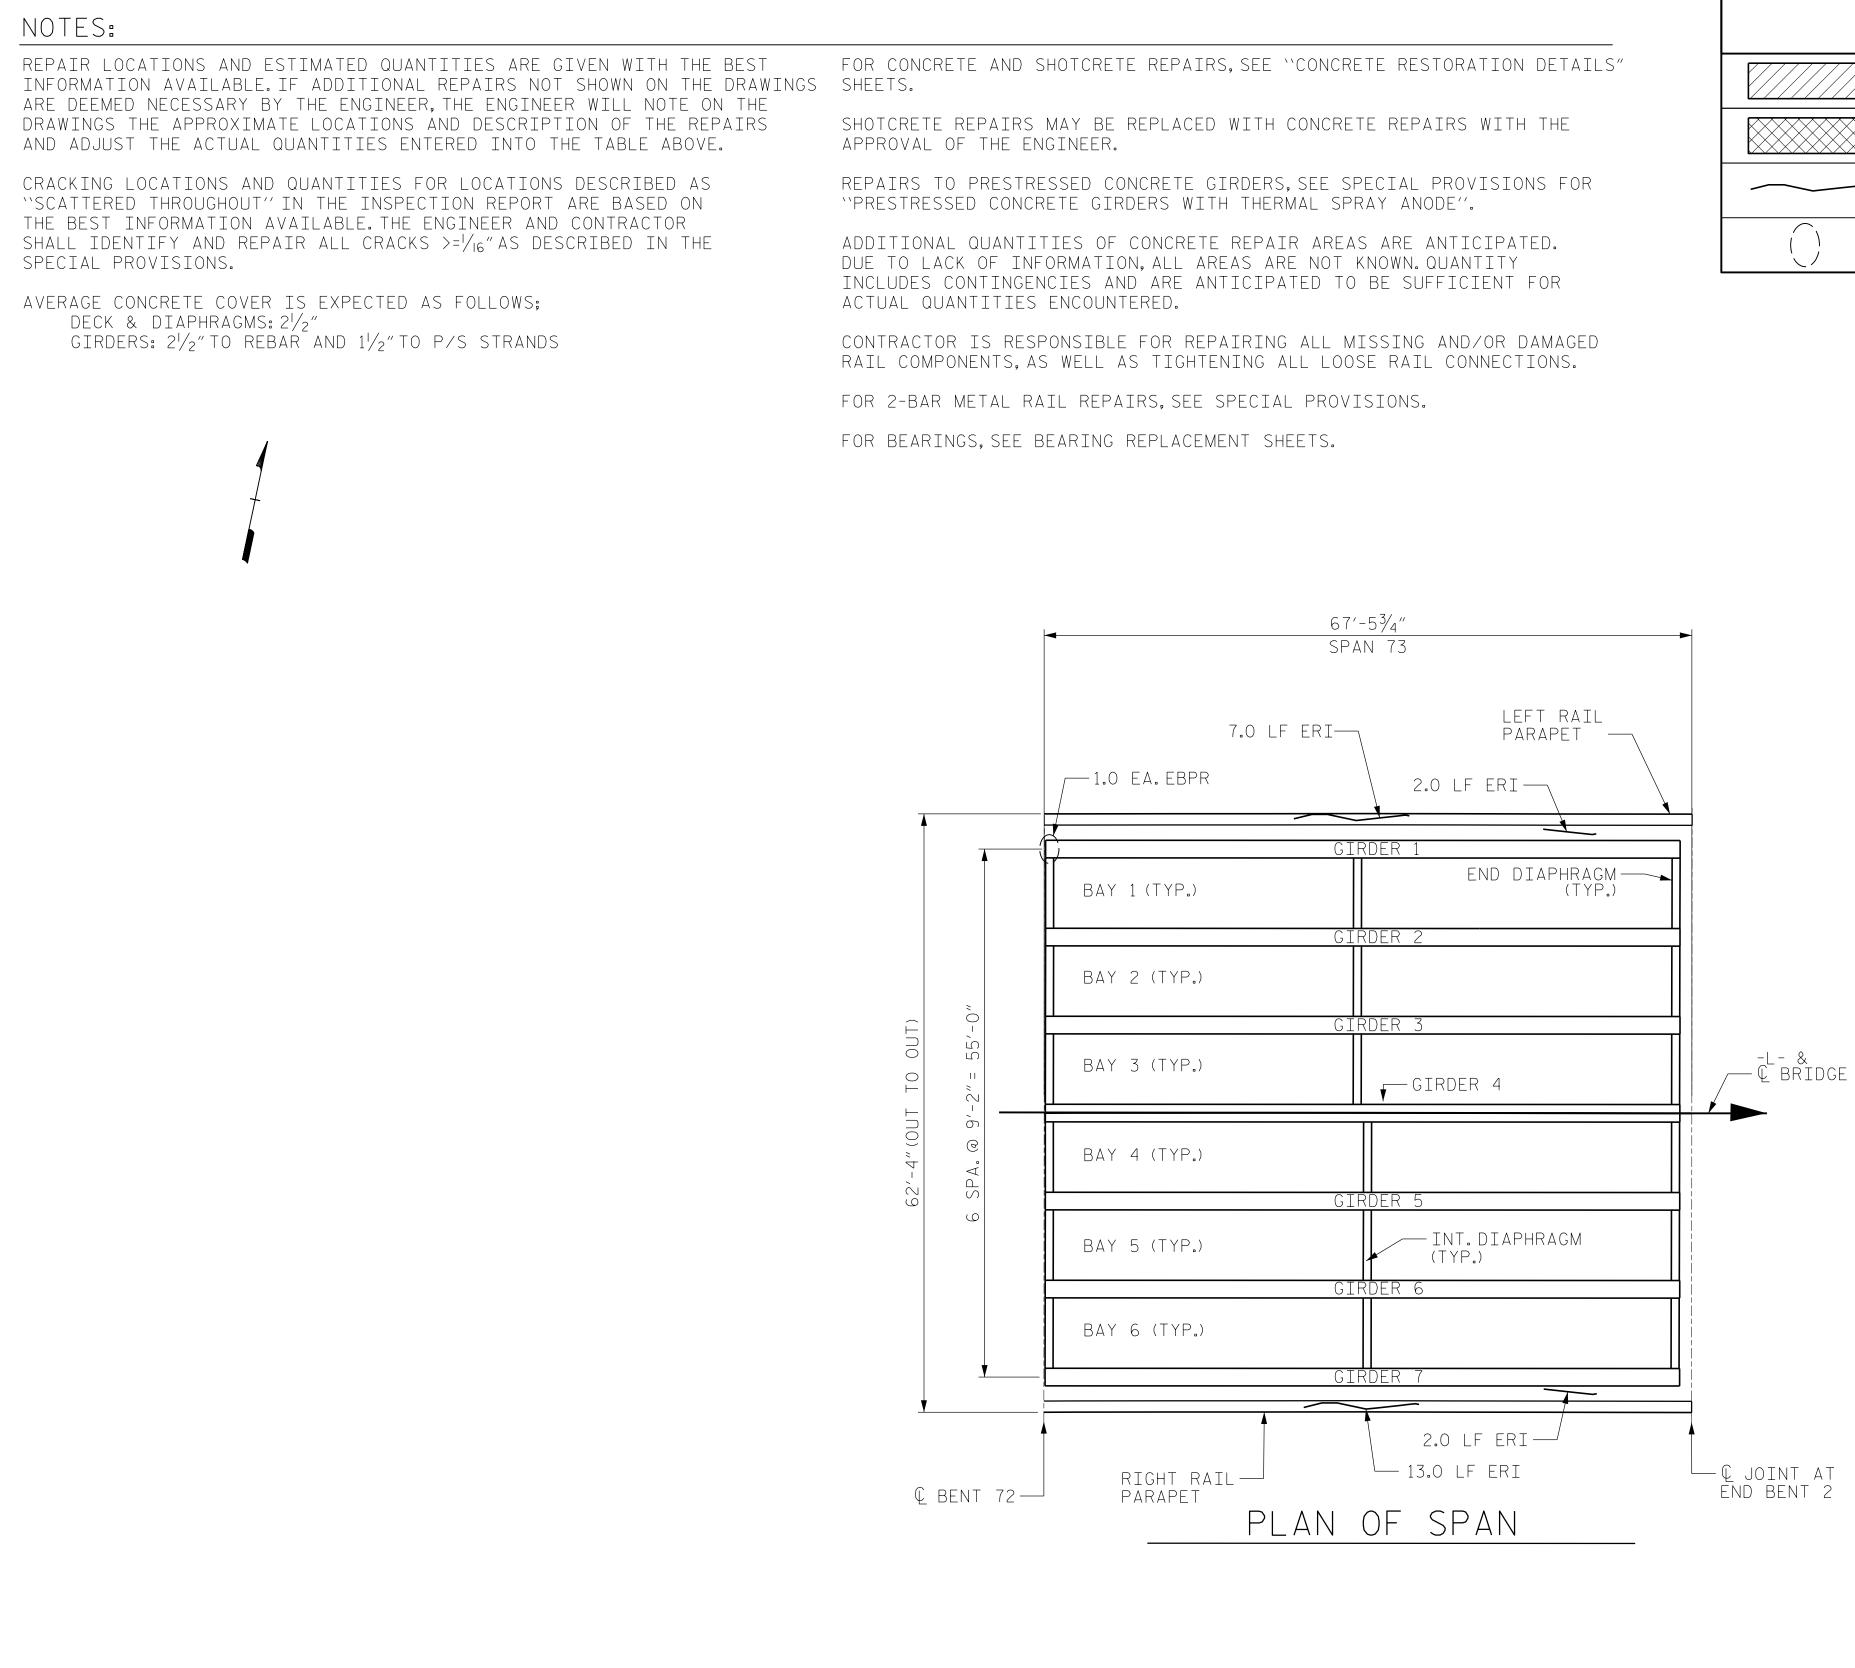

| LEGEND<br>P/s conc.girder repair (psgr) |          | LEGEND                        | AS-BUILT REPAIR QUANTITY TABLE |                |                  |                |                  |  |  |
|-----------------------------------------|----------|-------------------------------|--------------------------------|----------------|------------------|----------------|------------------|--|--|
|                                         |          | P/S CONC.GIRDER REPAIR (PSGR) |                                | QUANTITIES     |                  |                |                  |  |  |
| ╞                                       |          |                               |                                | ESTIMATE       |                  | ACTUAL         |                  |  |  |
|                                         |          | SHOTCRETE REPAIR (SCR)        | SHOTCRETE REPAIRS              | AREA<br>SQ.FT. | VOLUME<br>CU.FT. | AREA<br>SQ.FT. | VOLUME<br>CU.FT. |  |  |
|                                         | $\frown$ | EPOXY RESIN INJECTION (ERI)   | UNDERSIDE OF DECK & OVERHANG   |                |                  |                |                  |  |  |
|                                         | ()       | ELASTOMERIC BEARING PAD       | DIAPHRAGMS                     |                |                  |                |                  |  |  |
|                                         |          | REPLACEMENT (EBPR)            | RAILS                          |                |                  |                |                  |  |  |
|                                         |          |                               | P/S CONC.GIRDER REPAIRS        | AREA<br>SQ.FT. | VOLUME<br>CU.FT. | AREA<br>SQ.FT. | VOLUME<br>CU.FT. |  |  |
|                                         |          |                               | GIRDERS                        |                |                  |                |                  |  |  |
|                                         |          |                               | EPOXY RESIN INJECTION          | LIN.FT. LIN.   |                  | .FT.           |                  |  |  |
|                                         |          |                               | DECK, DIAPHRAGMS, AND PARAPETS | 24.0           |                  |                |                  |  |  |
|                                         |          |                               | GIRDERS                        |                |                  |                |                  |  |  |

VALUES IN CHART REPRESENT ESTIMATED REPAIR TOTALS AFTER REMOVAL OF UNSOUND CONCRETE.MINIMUM OF 1"BEHIND REBAR AND MINIMUM 2"CLEARANCE TO SAWCUT.FOR REPAIR DETAILS, SEE "CONCRETE RESTORATION DETAILS" SHEETS.