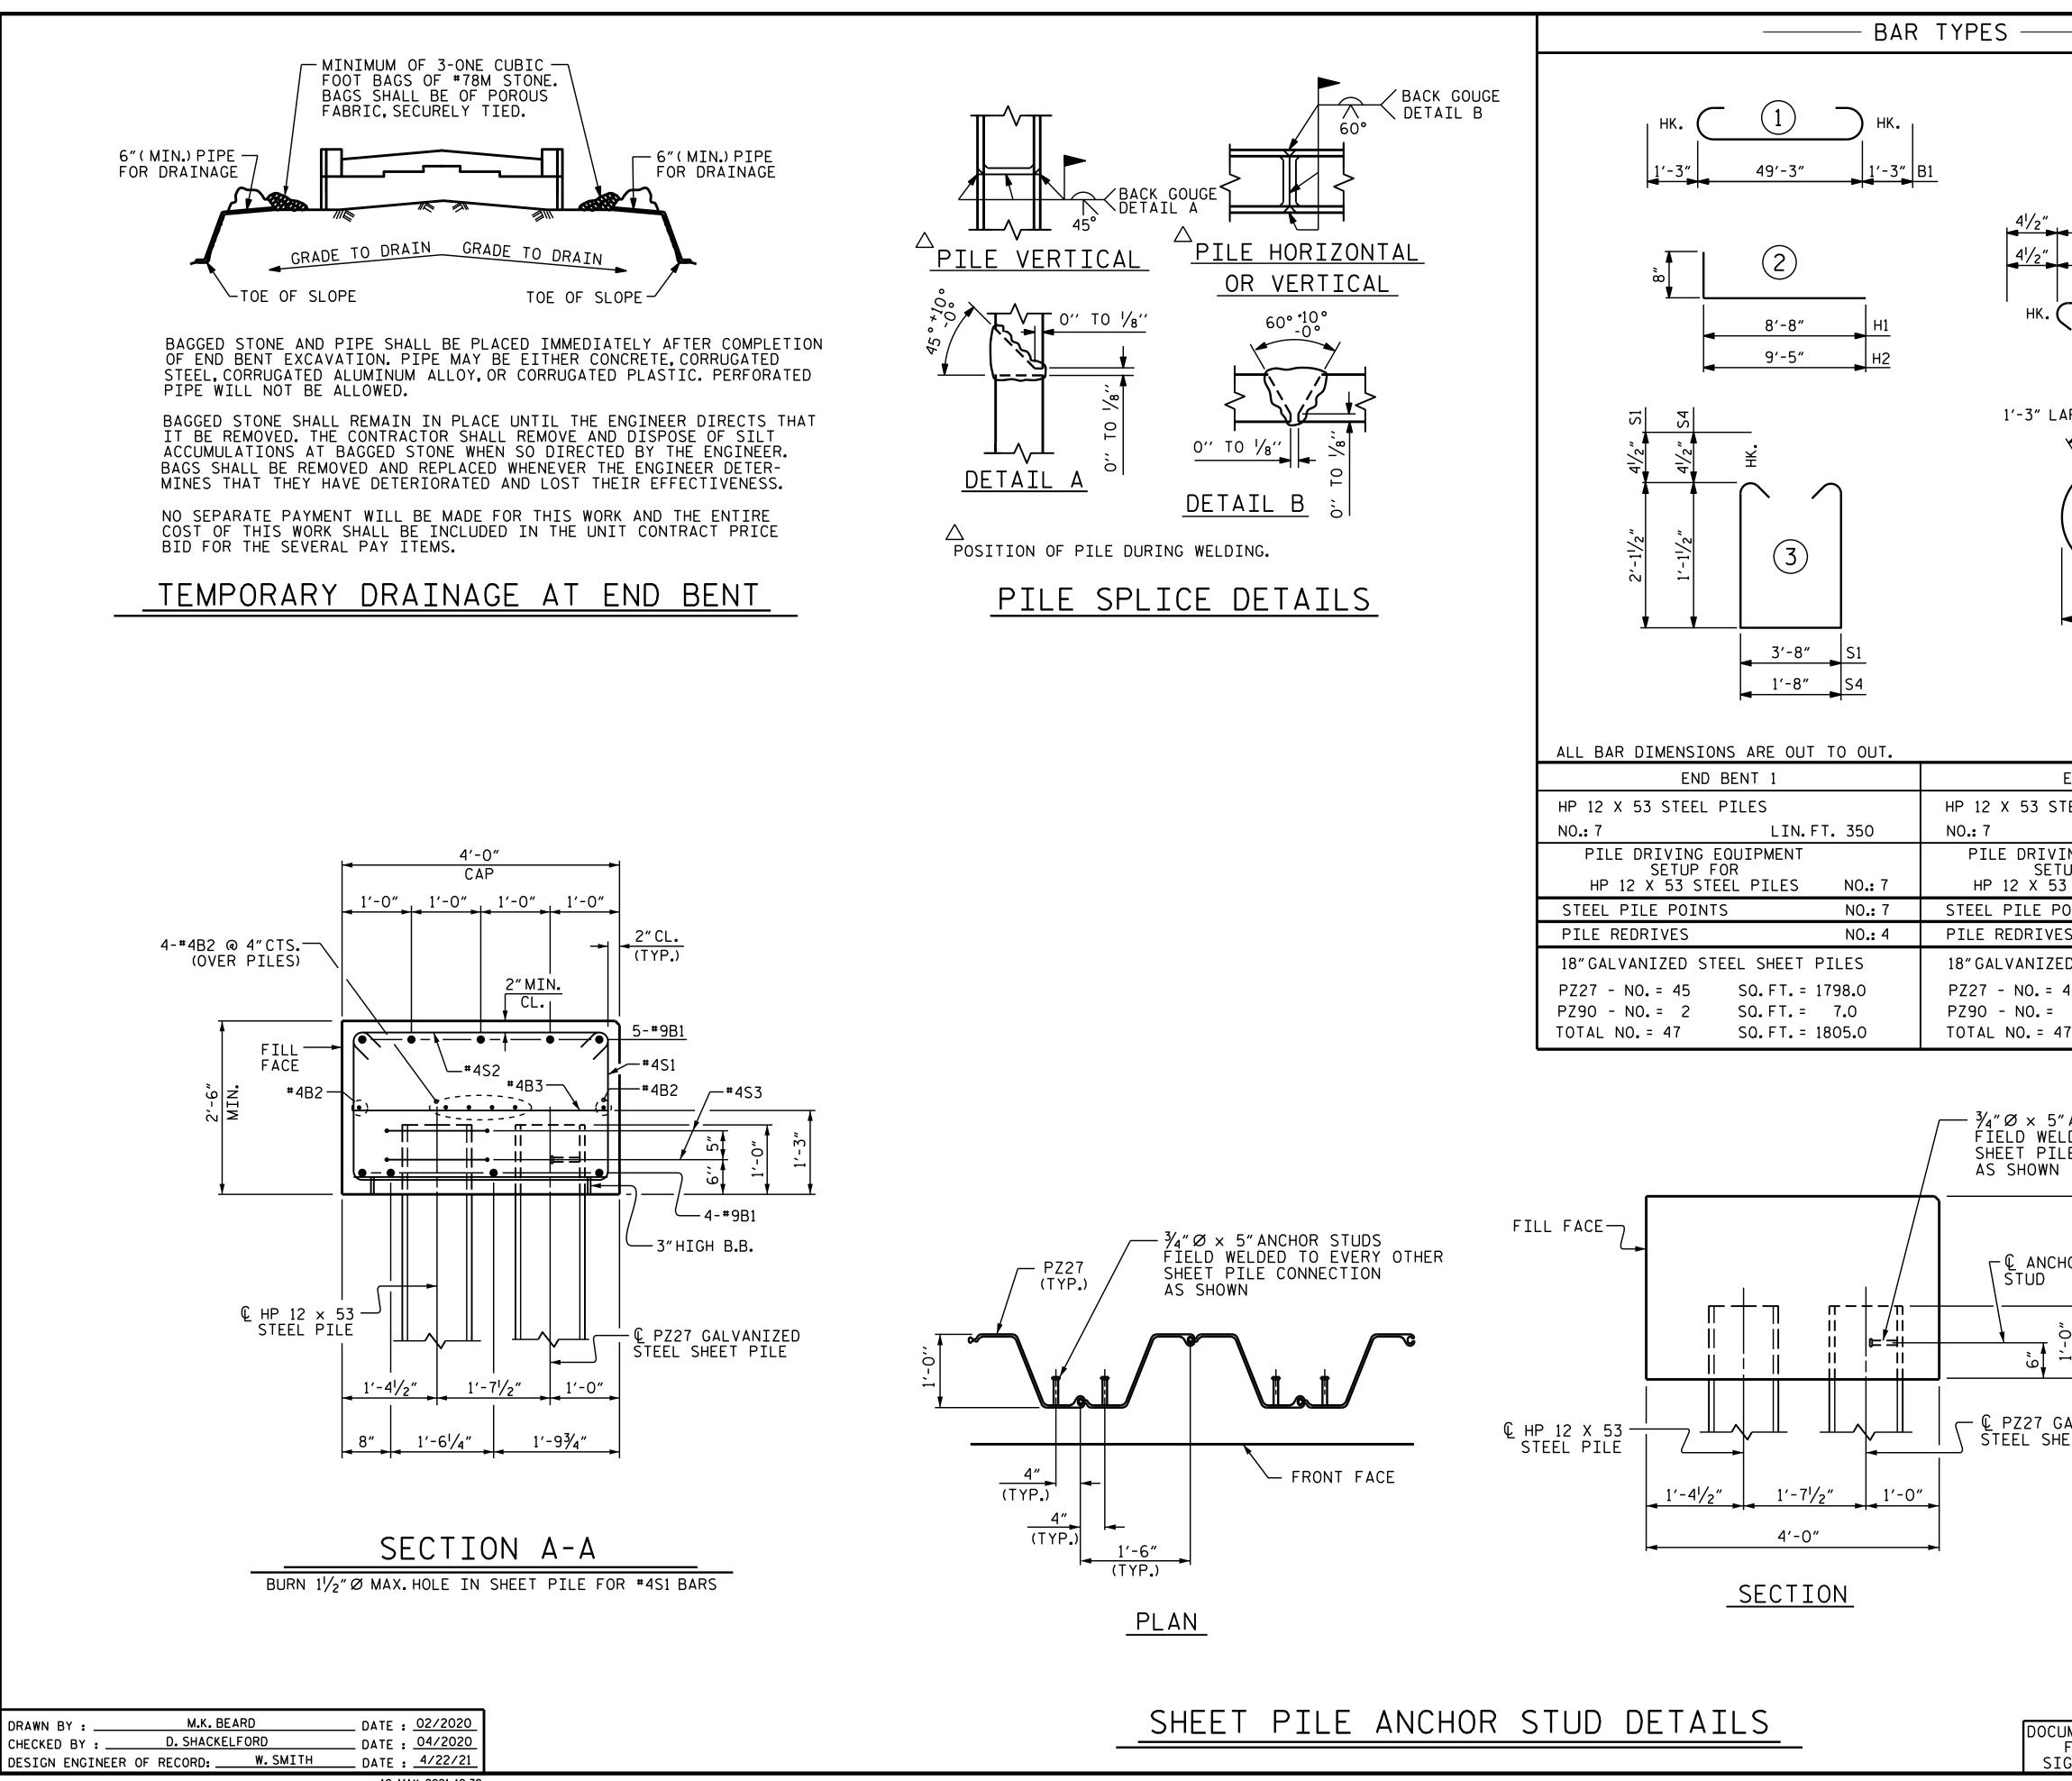

10-MAY-2021 12:39 J:\Structures\Plans\B5642\_SMU\_ E\*\_090065.dgn pknewton

+

+

|                                                                            | BILL OF MATERIAL                                     |             |            |            |                         |                   |  |
|----------------------------------------------------------------------------|------------------------------------------------------|-------------|------------|------------|-------------------------|-------------------|--|
|                                                                            | FOR ONE END BENT<br>(2 REQ'D.)                       |             |            |            |                         |                   |  |
|                                                                            | BAR                                                  | NO.         | SIZE       | TYPE       | LENGTH                  | WEIGHT            |  |
|                                                                            | B1                                                   | 9           | <b>#</b> 9 | 1          | 51'-9"                  | 1584              |  |
|                                                                            | B2<br>B3                                             | 12<br>10    | #4<br>#4   | STR<br>STR | <u>25'-10″</u><br>3'-8″ | 207<br>25         |  |
|                                                                            | 05                                                   |             |            | 511        | 5.0                     | 23                |  |
| 3'-8" 4 <sup>1</sup> / <sub>2</sub> " S2                                   | H1                                                   | 5           | #4         | 2          | 9'-4"                   | 31                |  |
| 1'-8" 4 <sup>1</sup> /2" S5                                                | H2                                                   | 5           | #4         | 2          | 10'-1"                  | 34                |  |
|                                                                            | К1                                                   | 8           | <b>#</b> 4 | STR        | 3'-9"                   | 20                |  |
| (4) нк.                                                                    | S1                                                   | 60          | #4         | 3          | 8'-8"                   | 347               |  |
|                                                                            | S2                                                   | 60          | #4         | 4          | 4'-5"                   | 177               |  |
|                                                                            | S3                                                   | 14          | #4         | 5          | 6'-6"                   | 61                |  |
| ΔP\                                                                        | S4<br>S5                                             | 20<br>20    | #4<br>#4   | 3          | 4'-8"<br>2'-5"          | 62<br>32          |  |
|                                                                            |                                                      | 20          |            |            | 2 3                     | 52                |  |
|                                                                            | V1                                                   | 20          | <b>#</b> 4 | STR        | 4'-11"                  | 66                |  |
|                                                                            |                                                      |             |            |            |                         |                   |  |
| ( (5) )                                                                    |                                                      |             |            |            |                         |                   |  |
| $\backslash \smile /$                                                      |                                                      |             |            |            |                         |                   |  |
|                                                                            |                                                      |             |            |            |                         |                   |  |
| 1'-8"Ø                                                                     |                                                      |             |            |            |                         |                   |  |
|                                                                            |                                                      |             |            |            |                         |                   |  |
|                                                                            |                                                      |             |            |            |                         |                   |  |
|                                                                            |                                                      |             |            |            |                         |                   |  |
|                                                                            |                                                      |             |            |            |                         |                   |  |
|                                                                            |                                                      |             |            |            |                         |                   |  |
|                                                                            | REINFORCING STEEL<br>(FOR ONE END BENT) 2,646 LBS.   |             |            |            |                         |                   |  |
| END BENT 2                                                                 |                                                      |             |            |            |                         |                   |  |
| TEEL PILES<br>LIN.FT. 420                                                  | CLASS A CONCRETE BREAKDOWN<br>(FOR ONE END BENT)     |             |            |            |                         |                   |  |
| ING EQUIPMENT                                                              | POUR #1 CAP 18.4 C.Y.                                |             |            |            |                         |                   |  |
| UP FOR<br>3 STEEL PILES NO.: 7                                             |                                                      |             |            | • COB      | TNCS                    |                   |  |
| OINTS NO.: 7                                                               | POUR #2 WINGS & COPINGS 3.6 C.Y.                     |             |            |            |                         |                   |  |
| S NO.: 4                                                                   | TOTAL CLASS A CONCRETE 22.0 C.Y.                     |             |            |            |                         |                   |  |
| D STEEL SHEET PILES                                                        |                                                      |             |            |            |                         |                   |  |
| 45 SQ. FT. = 1780.0                                                        |                                                      |             |            |            |                         |                   |  |
| 2 SQ. FT. = 7.0                                                            |                                                      |             |            |            |                         |                   |  |
| 7 SQ. FT. = 1787.0                                                         | J                                                    |             |            |            |                         |                   |  |
|                                                                            |                                                      |             |            |            |                         |                   |  |
|                                                                            |                                                      |             |            |            |                         |                   |  |
| 'ANCHOR STUDS<br>_DED TO EVERY OTHER                                       |                                                      |             |            |            |                         |                   |  |
| LE CONNECTION                                                              |                                                      |             |            |            |                         |                   |  |
| <del>,</del>                                                               |                                                      |             |            |            |                         |                   |  |
|                                                                            |                                                      |             |            |            |                         |                   |  |
|                                                                            |                                                      |             |            |            |                         |                   |  |
|                                                                            |                                                      |             |            |            |                         |                   |  |
| WIN.)<br>(MIN.)<br>- 2'-6"                                                 |                                                      |             |            | _          |                         |                   |  |
|                                                                            |                                                      |             |            |            |                         |                   |  |
| BRUNSWICK COUNTY                                                           |                                                      |             |            |            |                         |                   |  |
| <u> </u>                                                                   |                                                      |             |            |            |                         |                   |  |
|                                                                            | ATIO                                                 | N:          | 18-        | +30        | .00 -                   |                   |  |
| FET PTLE                                                                   | T 4 OF                                               |             |            |            |                         |                   |  |
|                                                                            |                                                      |             |            |            |                         |                   |  |
|                                                                            | STATE OF NORTH CAROLINA DEPARTMENT OF TRANSPORTATION |             |            |            |                         |                   |  |
| NUMBER OF CAROLINA                                                         | SUBSTRUCTURE                                         |             |            |            |                         |                   |  |
| ROFESSION TO THE                                                           |                                                      |             |            |            |                         |                   |  |
| SEAL<br>26445<br>WGINEER<br>OREY NEW<br>Docusigned by:<br>P. Korey, Newton |                                                      |             |            |            |                         |                   |  |
| NCINEER O                                                                  | END BENTS 1 & 2                                      |             |            |            |                         |                   |  |
| THEY NEW MININ                                                             |                                                      |             | DET        |            |                         |                   |  |
| Docusigned by:<br>P. Korey Newton                                          |                                                      | l           |            | ~ _ L      |                         |                   |  |
| 4FFE39D1431B407<br>5/10/2021                                               |                                                      |             |            |            |                         |                   |  |
| NO.                                                                        | BY:                                                  | RE<br>DATE: | VISIONS    | BY:        | DATE:                   | SHEET NO.<br>S-12 |  |
| JMENT NOT CONSIDERED                                                       | ויט:<br>                                             | UAIE:       | <br>3      | 01:        | UAIL:                   | TOTAL             |  |
| GNATURES COMPLETED 2                                                       |                                                      |             | 4          |            |                         | 14                |  |
|                                                                            |                                                      |             |            |            |                         |                   |  |