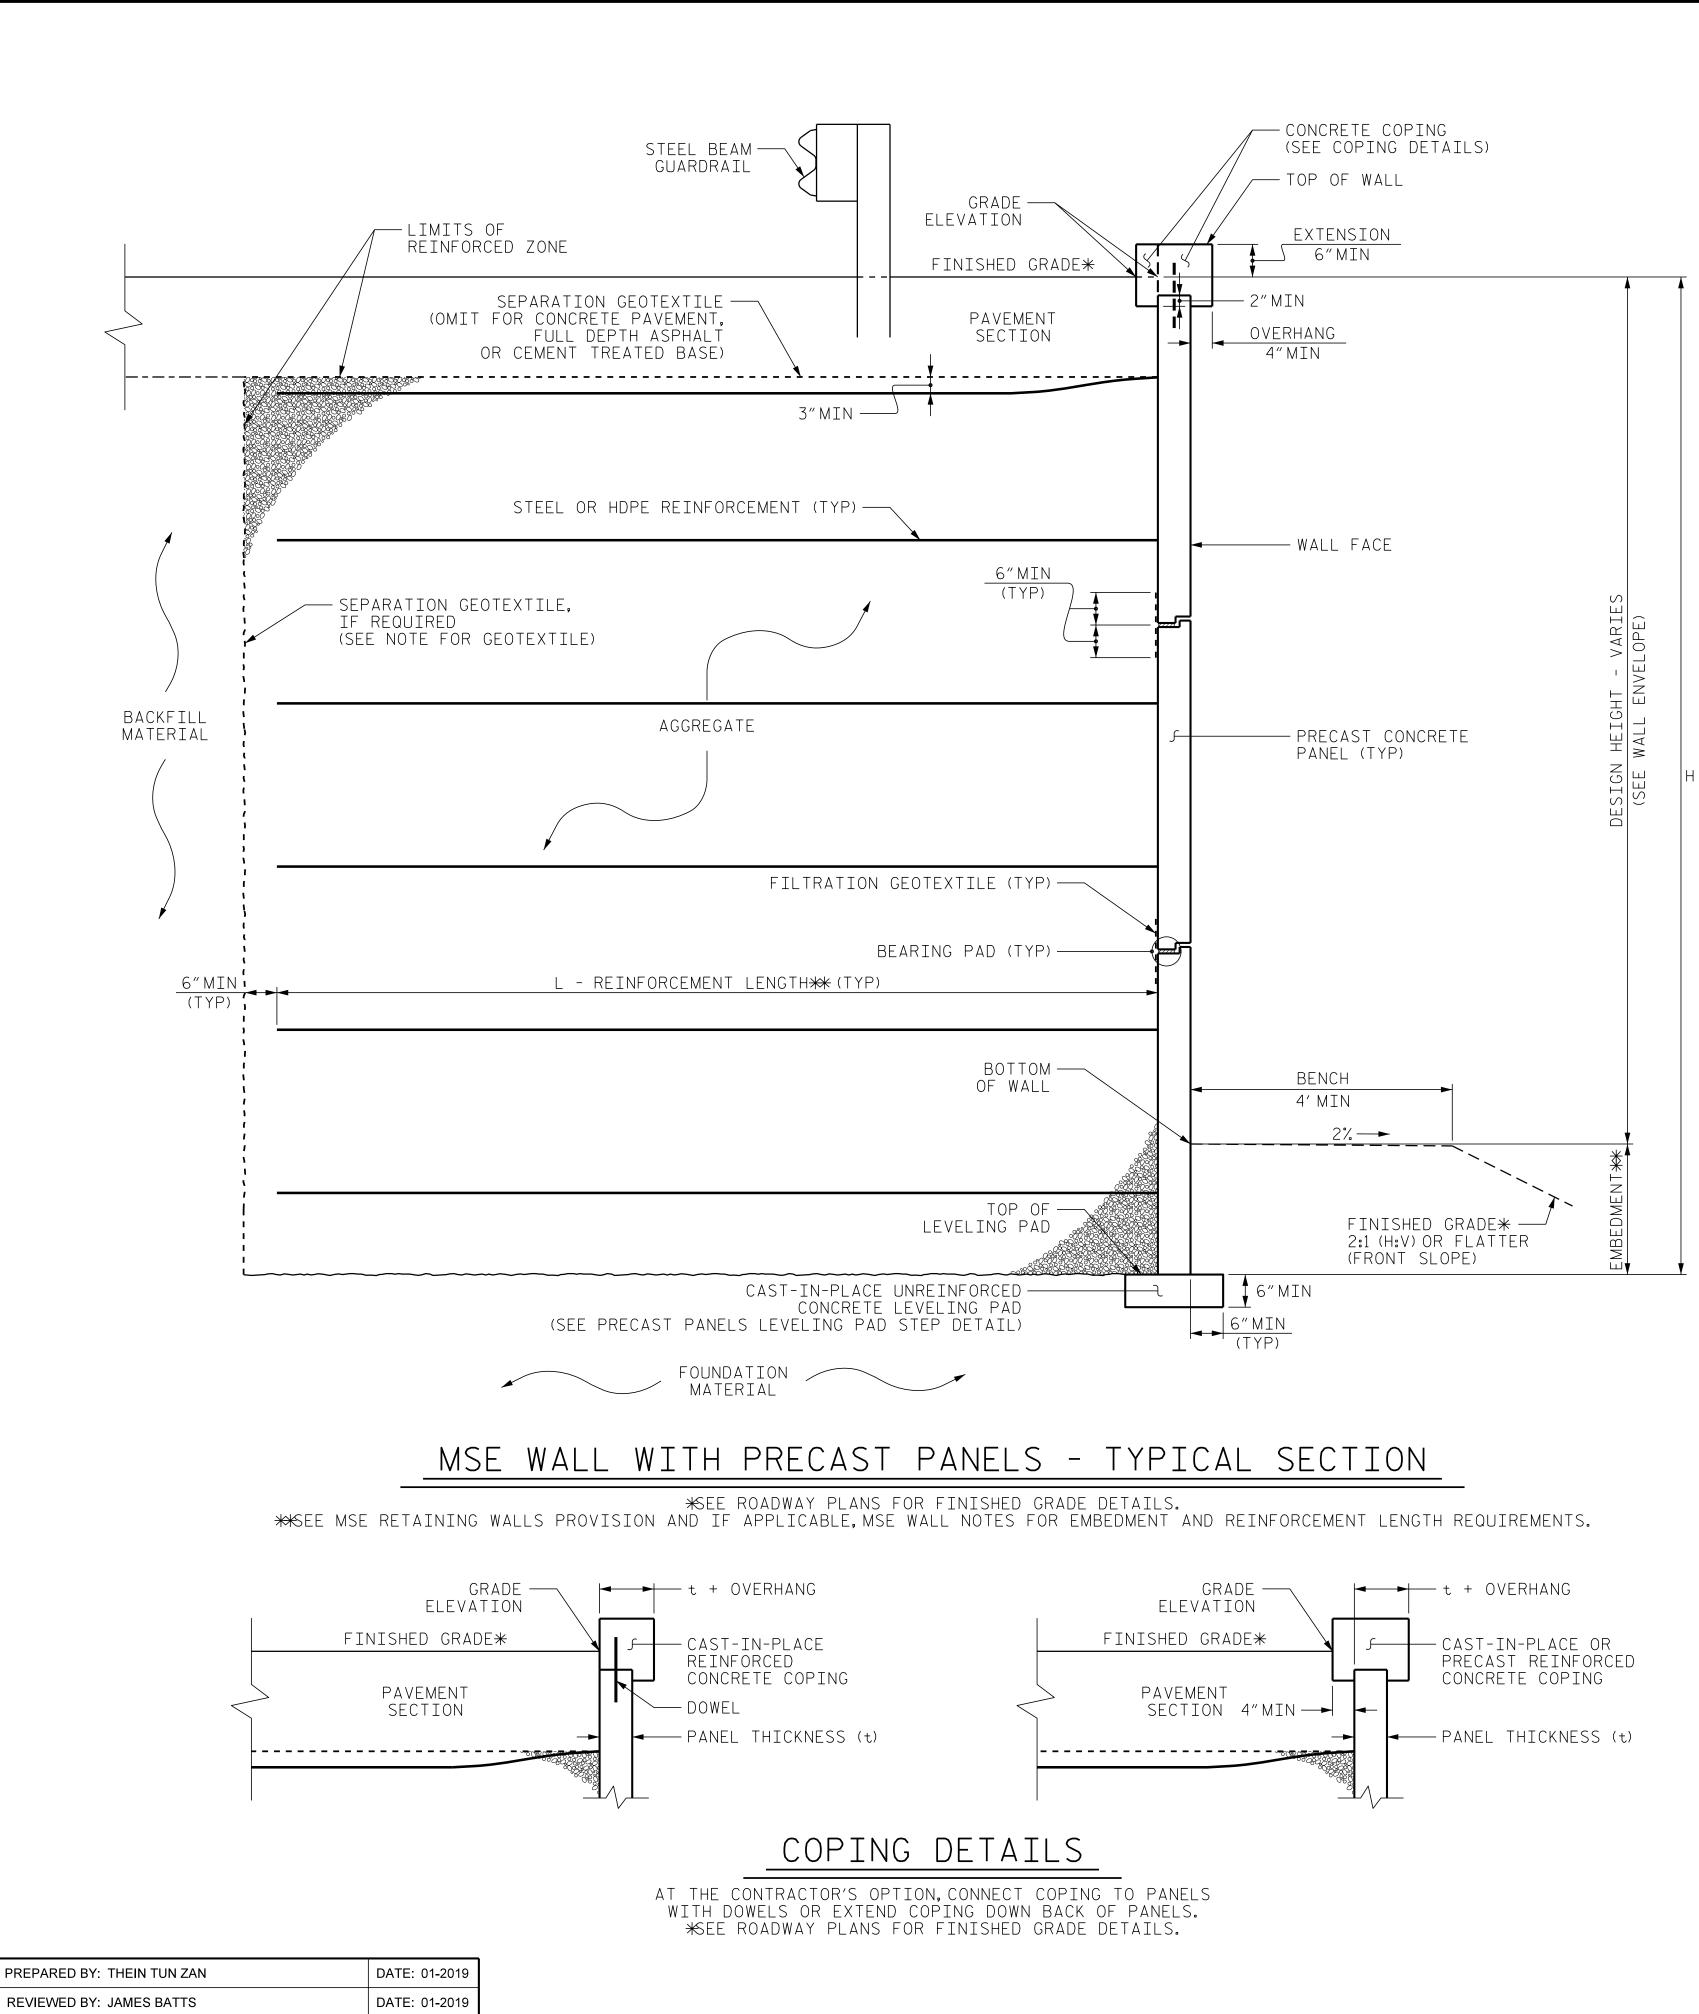

|                         | 030943                                                                                                                |
|-------------------------|-----------------------------------------------------------------------------------------------------------------------|
|                         | DocuSigned by:<br>Their Tun Zan 2/28/2019                                                                             |
|                         | A436886C08C19472<br>SIGNATURE DATE SIGNATURE DATE<br>DOCUMENT NOT CONSIDERED FINAL<br>UNLESS ALL SIGNATURES COMPLETED |
|                         | UNLESS ALL SIGNATORES COMPLETED                                                                                       |
|                         |                                                                                                                       |
|                         |                                                                                                                       |
|                         |                                                                                                                       |
|                         |                                                                                                                       |
|                         |                                                                                                                       |
|                         |                                                                                                                       |
|                         |                                                                                                                       |
| PRECAST CONCRETE PANE   | EL (TYP) REINFORCEMENT<br>LAYER (TYP)                                                                                 |
|                         |                                                                                                                       |
| , e                     |                                                                                                                       |
|                         |                                                                                                                       |
|                         |                                                                                                                       |
|                         |                                                                                                                       |
| 6" MIN S                | STEP TOP OF LEVELING PAD SO<br>REINFORCEMENT LAYERS BETWEEN                                                           |
| UNREINFORCED 6"MIN      | ADJACENT PRECAST PANELS ARE<br>Aligned as shown                                                                       |
| LEVELING PAD            |                                                                                                                       |
|                         |                                                                                                                       |
| PRECAST<br>LEVELING PAD |                                                                                                                       |
|                         |                                                                                                                       |
|                         |                                                                                                                       |
|                         |                                                                                                                       |
|                         |                                                                                                                       |
|                         |                                                                                                                       |
|                         |                                                                                                                       |
|                         |                                                                                                                       |
|                         |                                                                                                                       |
|                         |                                                                                                                       |
|                         |                                                                                                                       |
|                         | PROJECT NO.: R-5021                                                                                                   |
|                         | BRUNSWICK COUNTY                                                                                                      |
|                         | STATION: 48+50 -WALL12- & 47+00 -WALL13-                                                                              |
| NORTH CAROLINA          | SHEET 4 OF 5                                                                                                          |
| TMENT OF TRANSPORTATION |                                                                                                                       |
| DIVISION OF HIGHWAYS    | MSE WALL WITH PRECAST PANELS<br>TYPICAL SECTION & DETAILS                                                             |
| GEOTECHNICAL            | REVISIONS                                                                                                             |
| GINEERING UNIT          | NO. BY DATE NO. BY DATE NO.                                                                                           |
|                         | I 3 W21    2 4 4                                                                                                      |
|                         |                                                                                                                       |