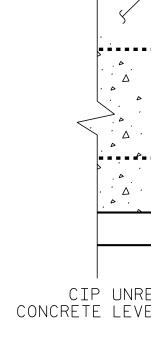

|                         | 030943                                                                                                                |
|-------------------------|-----------------------------------------------------------------------------------------------------------------------|
|                         | DocuSigned by:<br>Their Tun Zan 2/28/2019                                                                             |
|                         | A436886C08C19472<br>SIGNATURE DATE SIGNATURE DATE<br>DOCUMENT NOT CONSIDERED FINAL<br>UNLESS ALL SIGNATURES COMPLETED |
|                         | UNLESS ALL SIGNATORES COMPLETED                                                                                       |
|                         |                                                                                                                       |
|                         |                                                                                                                       |
|                         |                                                                                                                       |
|                         |                                                                                                                       |
|                         |                                                                                                                       |
|                         |                                                                                                                       |
|                         |                                                                                                                       |
| PRECAST CONCRETE PANE   | EL (TYP) REINFORCEMENT<br>LAYER (TYP)                                                                                 |
|                         |                                                                                                                       |
| , e                     |                                                                                                                       |
|                         |                                                                                                                       |
|                         |                                                                                                                       |
|                         |                                                                                                                       |
| 6" MIN S                | STEP TOP OF LEVELING PAD SO<br>REINFORCEMENT LAYERS BETWEEN                                                           |
| UNREINFORCED 6"MIN      | ADJACENT PRECAST PANELS ARE<br>Aligned as shown                                                                       |
| LEVELING PAD            |                                                                                                                       |
|                         |                                                                                                                       |
| PRECAST<br>LEVELING PAD |                                                                                                                       |
|                         |                                                                                                                       |
|                         |                                                                                                                       |
|                         |                                                                                                                       |
|                         |                                                                                                                       |
|                         |                                                                                                                       |
|                         |                                                                                                                       |
|                         |                                                                                                                       |
|                         |                                                                                                                       |
|                         |                                                                                                                       |
|                         |                                                                                                                       |
|                         | PROJECT NO.: R-5021                                                                                                   |
|                         | BRUNSWICK COUNTY                                                                                                      |
|                         | STATION: 48+50 -WALL12- & 47+00 -WALL13-                                                                              |
| NORTH CAROLINA          | SHEET 4 OF 5                                                                                                          |
| TMENT OF TRANSPORTATION |                                                                                                                       |
| DIVISION OF HIGHWAYS    | MSE WALL WITH PRECAST PANELS<br>TYPICAL SECTION & DETAILS                                                             |
| GEOTECHNICAL            | REVISIONS                                                                                                             |
| GINEERING UNIT          | NO. BY DATE NO. BY DATE NO.                                                                                           |
|                         | I 3 W21    2 4 4                                                                                                      |
|                         |                                                                                                                       |