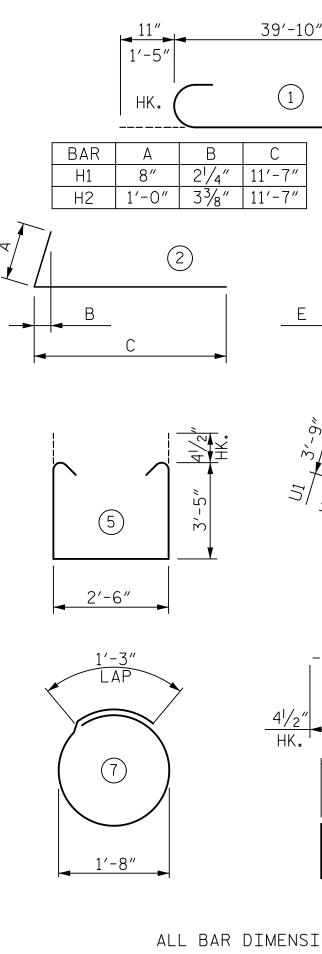

PLAN

BLOCKOUT IN WINGWALL

NOTES: The top surface of the end bent cap, except the bearing area, shall be raked to a depth of  $\frac{1}{4}$ ".

ELEVATION

| BAR TYPES                                                                                                                                                                                                                                                                                                                                                                                                                                                                                                                                                                                                                                                                                                                                                                                                                                                                                                                                                                                                                                                                                                                                                                                                                                                                                                                                                                                                                                                                                                        | BILL OF REINFORCING                         |           |           |       |         |        |  |
|------------------------------------------------------------------------------------------------------------------------------------------------------------------------------------------------------------------------------------------------------------------------------------------------------------------------------------------------------------------------------------------------------------------------------------------------------------------------------------------------------------------------------------------------------------------------------------------------------------------------------------------------------------------------------------------------------------------------------------------------------------------------------------------------------------------------------------------------------------------------------------------------------------------------------------------------------------------------------------------------------------------------------------------------------------------------------------------------------------------------------------------------------------------------------------------------------------------------------------------------------------------------------------------------------------------------------------------------------------------------------------------------------------------------------------------------------------------------------------------------------------------|---------------------------------------------|-----------|-----------|-------|---------|--------|--|
| 39'-10"                                                                                                                                                                                                                                                                                                                                                                                                                                                                                                                                                                                                                                                                                                                                                                                                                                                                                                                                                                                                                                                                                                                                                                                                                                                                                                                                                                                                                                                                                                          | END BENT 1                                  |           |           |       |         |        |  |
| 1'-5" B6                                                                                                                                                                                                                                                                                                                                                                                                                                                                                                                                                                                                                                                                                                                                                                                                                                                                                                                                                                                                                                                                                                                                                                                                                                                                                                                                                                                                                                                                                                         | BAR                                         | NO.       | SIZE      | TYPE  | LENGTH  | WEIGHT |  |
|                                                                                                                                                                                                                                                                                                                                                                                                                                                                                                                                                                                                                                                                                                                                                                                                                                                                                                                                                                                                                                                                                                                                                                                                                                                                                                                                                                                                                                                                                                                  | B1                                          | 6         | #8        | 1     | 41'-8"  | 668    |  |
| ( <u>1</u> ) HK.                                                                                                                                                                                                                                                                                                                                                                                                                                                                                                                                                                                                                                                                                                                                                                                                                                                                                                                                                                                                                                                                                                                                                                                                                                                                                                                                                                                                                                                                                                 | B2                                          | 32        | #4        | STR.  | 21'-2"  | 452    |  |
|                                                                                                                                                                                                                                                                                                                                                                                                                                                                                                                                                                                                                                                                                                                                                                                                                                                                                                                                                                                                                                                                                                                                                                                                                                                                                                                                                                                                                                                                                                                  | B3                                          | 9         | #4        | STR.  | 3'-6"   | 21     |  |
| B C BAR D E F                                                                                                                                                                                                                                                                                                                                                                                                                                                                                                                                                                                                                                                                                                                                                                                                                                                                                                                                                                                                                                                                                                                                                                                                                                                                                                                                                                                                                                                                                                    | B4                                          | 6         | #4        | STR.  | 9'-0"   | 36     |  |
| 2 <sup>1</sup> / <sub>4</sub> " 11'-7" H5 8" 2 <sup>1</sup> / <sub>4</sub> " 17'-10"                                                                                                                                                                                                                                                                                                                                                                                                                                                                                                                                                                                                                                                                                                                                                                                                                                                                                                                                                                                                                                                                                                                                                                                                                                                                                                                                                                                                                             | B5                                          | 6         | #4        | STR.  | 13'-1"  | 52     |  |
| $\begin{array}{c ccccccccccccccccccccccccccccccccccc$                                                                                                                                                                                                                                                                                                                                                                                                                                                                                                                                                                                                                                                                                                                                                                                                                                                                                                                                                                                                                                                                                                                                                                                                                                                                                                                                                                                                                                                            | B6                                          | 8         | #10       | 1     | 42'-8"  | 1,469  |  |
|                                                                                                                                                                                                                                                                                                                                                                                                                                                                                                                                                                                                                                                                                                                                                                                                                                                                                                                                                                                                                                                                                                                                                                                                                                                                                                                                                                                                                                                                                                                  | D1                                          | 56        | #5        | STR.  | 6'-5″   | 375    |  |
| $\langle \rangle$ (3)                                                                                                                                                                                                                                                                                                                                                                                                                                                                                                                                                                                                                                                                                                                                                                                                                                                                                                                                                                                                                                                                                                                                                                                                                                                                                                                                                                                                                                                                                            | D2                                          | 16        | #5        | STR.  | 8'-3"   | 138    |  |
|                                                                                                                                                                                                                                                                                                                                                                                                                                                                                                                                                                                                                                                                                                                                                                                                                                                                                                                                                                                                                                                                                                                                                                                                                                                                                                                                                                                                                                                                                                                  |                                             |           |           |       |         |        |  |
|                                                                                                                                                                                                                                                                                                                                                                                                                                                                                                                                                                                                                                                                                                                                                                                                                                                                                                                                                                                                                                                                                                                                                                                                                                                                                                                                                                                                                                                                                                                  | H1                                          | 7         | #4        | 2     | 12'-3″  | 57     |  |
| E                                                                                                                                                                                                                                                                                                                                                                                                                                                                                                                                                                                                                                                                                                                                                                                                                                                                                                                                                                                                                                                                                                                                                                                                                                                                                                                                                                                                                                                                                                                | H2                                          | 12        | #6        | 2     | 12'-7"  | 227    |  |
| F                                                                                                                                                                                                                                                                                                                                                                                                                                                                                                                                                                                                                                                                                                                                                                                                                                                                                                                                                                                                                                                                                                                                                                                                                                                                                                                                                                                                                                                                                                                | H3                                          | 5         | #4        | STR.  | 13'-3"  | 44     |  |
|                                                                                                                                                                                                                                                                                                                                                                                                                                                                                                                                                                                                                                                                                                                                                                                                                                                                                                                                                                                                                                                                                                                                                                                                                                                                                                                                                                                                                                                                                                                  | H4                                          | 9         | #6        | STR.  | 13'-0"  | 176    |  |
| <u>U1 1'-05/8</u> "                                                                                                                                                                                                                                                                                                                                                                                                                                                                                                                                                                                                                                                                                                                                                                                                                                                                                                                                                                                                                                                                                                                                                                                                                                                                                                                                                                                                                                                                                              | H5                                          | 11        | #4        | 3     | 18'-6"  | 136    |  |
| <u>U2</u> 9 <sup>1</sup> / <sub>4</sub> ″                                                                                                                                                                                                                                                                                                                                                                                                                                                                                                                                                                                                                                                                                                                                                                                                                                                                                                                                                                                                                                                                                                                                                                                                                                                                                                                                                                                                                                                                        | H6                                          | 20        | #7        | 3     | 19'-3"  | 787    |  |
|                                                                                                                                                                                                                                                                                                                                                                                                                                                                                                                                                                                                                                                                                                                                                                                                                                                                                                                                                                                                                                                                                                                                                                                                                                                                                                                                                                                                                                                                                                                  |                                             | 20        |           | 0     |         |        |  |
| $ \begin{array}{c} & & & \\ & & & \\ \end{array} \\ \end{array} \\ \end{array} \\ \begin{array}{c} & & \\ & \\ \end{array} \\ \end{array} \\ \begin{array}{c} & & \\ & \\ & \\ \end{array} \\ \end{array} \\ \begin{array}{c} & & \\ & \\ \end{array} \\ \begin{array}{c} & & \\ & \\ \end{array} \\ \end{array} \\ \begin{array}{c} & & \\ & \\ \end{array} \\ \begin{array}{c} & & \\ & \\ \end{array} \\ \end{array} \\ \begin{array}{c} & & \\ & \\ \end{array} \\ \begin{array}{c} & & \\ & \\ \end{array} \\ \end{array} \\ \begin{array}{c} & & \\ & \\ \end{array} \\ \begin{array}{c} & & \\ & \\ \end{array} \\ \begin{array}{c} & & \\ & \\ \end{array} \\ \end{array} \\ \begin{array}{c} & & \\ & \\ \end{array} \\ \begin{array}{c} & & \\ & \\ \end{array} \\ \end{array} \\ \begin{array}{c} & & \\ & \\ \end{array} \\ \end{array} \\ \begin{array}{c} & & \\ & \\ \end{array} \\ \begin{array}{c} & & \\ & \\ \end{array} \\ \end{array} \\ \begin{array}{c} & & \\ & \\ \end{array} \\ \end{array} \\ \begin{array}{c} & & \\ & \\ \end{array} \\ \end{array} \\ \begin{array}{c} & & \\ & \\ \end{array} \\ \end{array} \\ \begin{array}{c} & & \\ & \\ \end{array} \\ \end{array} \\ \begin{array}{c} & & \\ & \\ \end{array} \\ \end{array} \\ \begin{array}{c} & & \\ & \\ \end{array} \\ \end{array} \\ \end{array} \\ \end{array} \\ \begin{array}{c} & & \\ & \\ \end{array} \\ \end{array}$ | S1                                          | 100       | #4        | 5     | 10'-1"  | 674    |  |
|                                                                                                                                                                                                                                                                                                                                                                                                                                                                                                                                                                                                                                                                                                                                                                                                                                                                                                                                                                                                                                                                                                                                                                                                                                                                                                                                                                                                                                                                                                                  | S2                                          | 100       | #4        | 6     | 3'-3"   | 217    |  |
|                                                                                                                                                                                                                                                                                                                                                                                                                                                                                                                                                                                                                                                                                                                                                                                                                                                                                                                                                                                                                                                                                                                                                                                                                                                                                                                                                                                                                                                                                                                  | S3                                          | 28        | #4        | 7     | 6'-6"   | 122    |  |
| $U_1 = 2' - 8''_1$                                                                                                                                                                                                                                                                                                                                                                                                                                                                                                                                                                                                                                                                                                                                                                                                                                                                                                                                                                                                                                                                                                                                                                                                                                                                                                                                                                                                                                                                                               | S3S4                                        | 15        | #4        | 8     | 7'-0"   | 70     |  |
|                                                                                                                                                                                                                                                                                                                                                                                                                                                                                                                                                                                                                                                                                                                                                                                                                                                                                                                                                                                                                                                                                                                                                                                                                                                                                                                                                                                                                                                                                                                  | 5                                           | 15        |           | 0     |         | 10     |  |
| <u>U2</u> <u>3'-8"</u>                                                                                                                                                                                                                                                                                                                                                                                                                                                                                                                                                                                                                                                                                                                                                                                                                                                                                                                                                                                                                                                                                                                                                                                                                                                                                                                                                                                                                                                                                           | V1                                          | 32        | #5        | STR.  | 10'-1"  | 337    |  |
|                                                                                                                                                                                                                                                                                                                                                                                                                                                                                                                                                                                                                                                                                                                                                                                                                                                                                                                                                                                                                                                                                                                                                                                                                                                                                                                                                                                                                                                                                                                  | V2                                          | 43        | #5        | STR.  | 9'-4"   | 419    |  |
| <                                                                                                                                                                                                                                                                                                                                                                                                                                                                                                                                                                                                                                                                                                                                                                                                                                                                                                                                                                                                                                                                                                                                                                                                                                                                                                                                                                                                                                                                                                                |                                             |           |           |       |         |        |  |
|                                                                                                                                                                                                                                                                                                                                                                                                                                                                                                                                                                                                                                                                                                                                                                                                                                                                                                                                                                                                                                                                                                                                                                                                                                                                                                                                                                                                                                                                                                                  | U1                                          | 7         | #5        | 4     | 10'-2"  | 74     |  |
|                                                                                                                                                                                                                                                                                                                                                                                                                                                                                                                                                                                                                                                                                                                                                                                                                                                                                                                                                                                                                                                                                                                                                                                                                                                                                                                                                                                                                                                                                                                  | U2                                          | 7         | #5        | 4     | 9'-2"   | 67     |  |
| 4 <sup>1</sup> / <sub>2</sub> "                                                                                                                                                                                                                                                                                                                                                                                                                                                                                                                                                                                                                                                                                                                                                                                                                                                                                                                                                                                                                                                                                                                                                                                                                                                                                                                                                                                                                                                                                  | QUANTITIES                                  |           |           |       |         |        |  |
| 3'-6"                                                                                                                                                                                                                                                                                                                                                                                                                                                                                                                                                                                                                                                                                                                                                                                                                                                                                                                                                                                                                                                                                                                                                                                                                                                                                                                                                                                                                                                                                                            | EPOXY CO                                    | )ATED REI | INFORCING | STEEL | LBS.    | 6,618  |  |
|                                                                                                                                                                                                                                                                                                                                                                                                                                                                                                                                                                                                                                                                                                                                                                                                                                                                                                                                                                                                                                                                                                                                                                                                                                                                                                                                                                                                                                                                                                                  |                                             |           |           |       |         |        |  |
|                                                                                                                                                                                                                                                                                                                                                                                                                                                                                                                                                                                                                                                                                                                                                                                                                                                                                                                                                                                                                                                                                                                                                                                                                                                                                                                                                                                                                                                                                                                  |                                             |           | re breakd | UWN   |         | 30.9   |  |
| (8) (5)<br>(1)                                                                                                                                                                                                                                                                                                                                                                                                                                                                                                                                                                                                                                                                                                                                                                                                                                                                                                                                                                                                                                                                                                                                                                                                                                                                                                                                                                                                                                                                                                   | 8POUR 1 - CAPCU. YDS.POUR 2 - WINGSCU. YDS. |           |           |       |         |        |  |
| B POUR 2 - WINGS CU. YDS.                                                                                                                                                                                                                                                                                                                                                                                                                                                                                                                                                                                                                                                                                                                                                                                                                                                                                                                                                                                                                                                                                                                                                                                                                                                                                                                                                                                                                                                                                        |                                             |           |           |       |         |        |  |
| • • •                                                                                                                                                                                                                                                                                                                                                                                                                                                                                                                                                                                                                                                                                                                                                                                                                                                                                                                                                                                                                                                                                                                                                                                                                                                                                                                                                                                                                                                                                                            | TOTAL:                                      |           |           |       | CU.YDS. | 41.4   |  |
|                                                                                                                                                                                                                                                                                                                                                                                                                                                                                                                                                                                                                                                                                                                                                                                                                                                                                                                                                                                                                                                                                                                                                                                                                                                                                                                                                                                                                                                                                                                  | HP 12×53                                    | STEEL P   | ILES      |       | NO.     | 7      |  |
| BAR DIMENSIONS ARE OUT TO OUT                                                                                                                                                                                                                                                                                                                                                                                                                                                                                                                                                                                                                                                                                                                                                                                                                                                                                                                                                                                                                                                                                                                                                                                                                                                                                                                                                                                                                                                                                    |                                             |           |           |       | 525     |        |  |