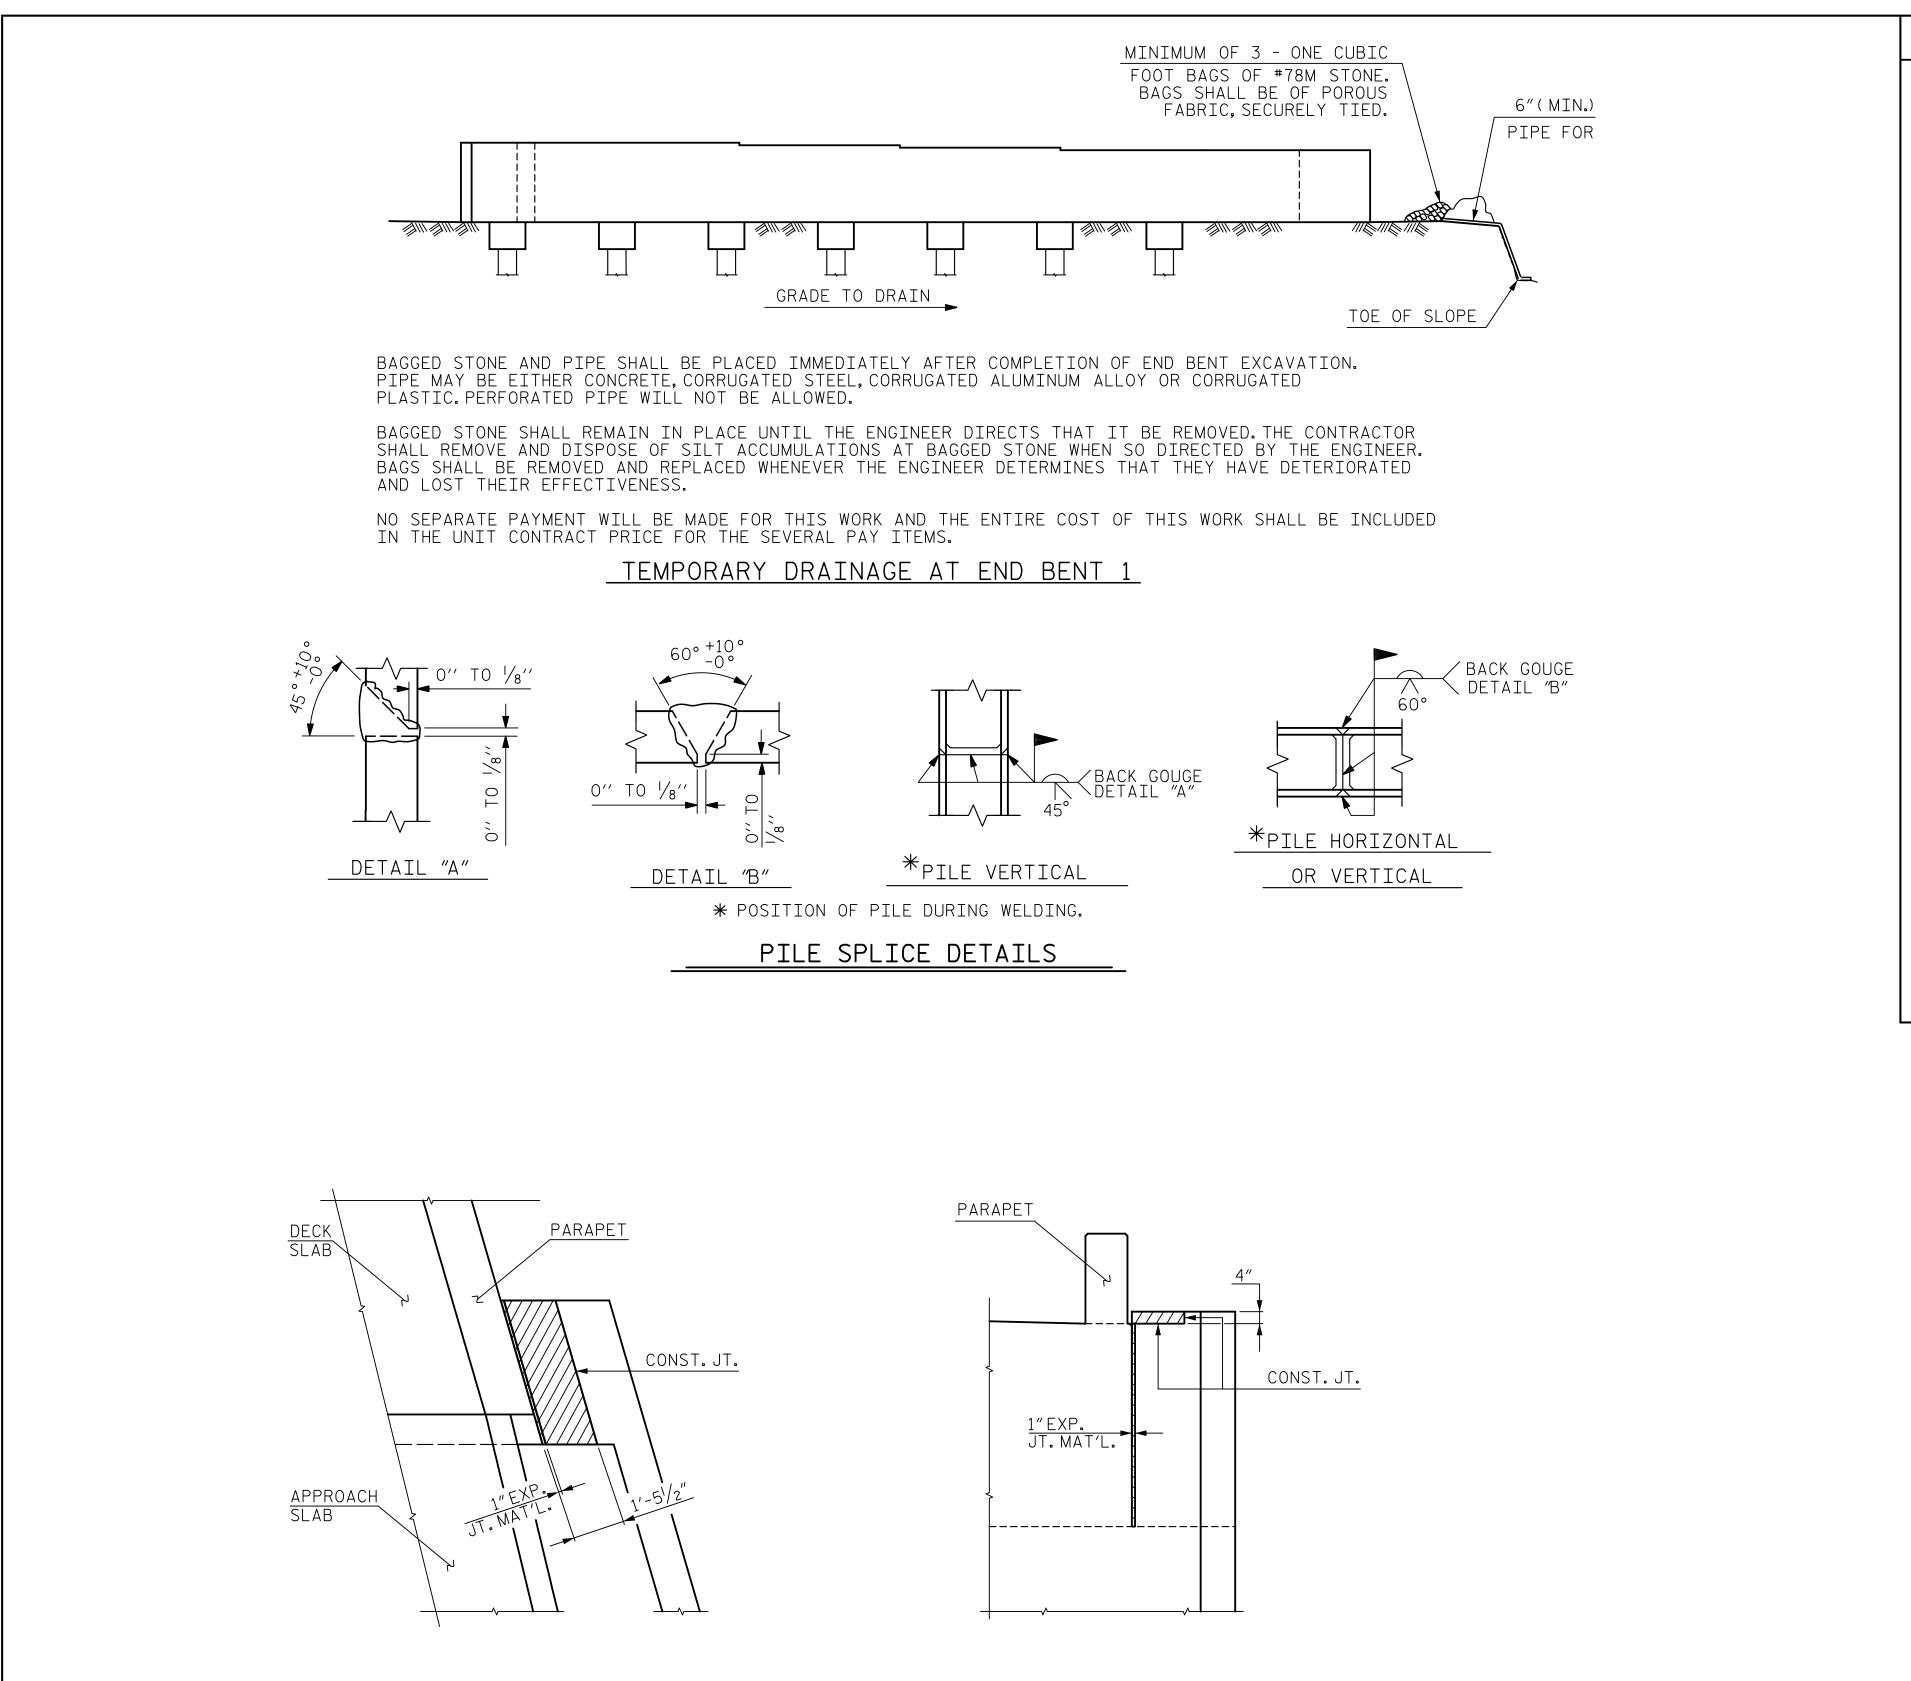

PLAN

BLOCKOUT IN WINGWALL

NOTES: The top surface of the end bent cap, except the bearing area, shall be raked to a depth of  $\frac{1}{4}$ ".

ELEVATION

| BAR TYPES                                                                                                                                                                                                                                                                                                                                                                                                                                                                                                                                                                                                                                                                                                                                                                                                                                                                                                                                                                                                                                                                                                                                                                                                                                                                                                                                                                                                                                                                                                        | BILL OF REINFORCING                         |           |           |       |         |        |  |
|------------------------------------------------------------------------------------------------------------------------------------------------------------------------------------------------------------------------------------------------------------------------------------------------------------------------------------------------------------------------------------------------------------------------------------------------------------------------------------------------------------------------------------------------------------------------------------------------------------------------------------------------------------------------------------------------------------------------------------------------------------------------------------------------------------------------------------------------------------------------------------------------------------------------------------------------------------------------------------------------------------------------------------------------------------------------------------------------------------------------------------------------------------------------------------------------------------------------------------------------------------------------------------------------------------------------------------------------------------------------------------------------------------------------------------------------------------------------------------------------------------------|---------------------------------------------|-----------|-----------|-------|---------|--------|--|
| 39'-10"                                                                                                                                                                                                                                                                                                                                                                                                                                                                                                                                                                                                                                                                                                                                                                                                                                                                                                                                                                                                                                                                                                                                                                                                                                                                                                                                                                                                                                                                                                          | END BENT 1                                  |           |           |       |         |        |  |
| 1'-5" B6                                                                                                                                                                                                                                                                                                                                                                                                                                                                                                                                                                                                                                                                                                                                                                                                                                                                                                                                                                                                                                                                                                                                                                                                                                                                                                                                                                                                                                                                                                         | BAR                                         | NO.       | SIZE      | TYPE  | LENGTH  | WEIGHT |  |
|                                                                                                                                                                                                                                                                                                                                                                                                                                                                                                                                                                                                                                                                                                                                                                                                                                                                                                                                                                                                                                                                                                                                                                                                                                                                                                                                                                                                                                                                                                                  | B1                                          | 6         | #8        | 1     | 41'-8"  | 668    |  |
| ( <u>1</u> ) HK.                                                                                                                                                                                                                                                                                                                                                                                                                                                                                                                                                                                                                                                                                                                                                                                                                                                                                                                                                                                                                                                                                                                                                                                                                                                                                                                                                                                                                                                                                                 | B2                                          | 32        | #4        | STR.  | 21'-2"  | 452    |  |
|                                                                                                                                                                                                                                                                                                                                                                                                                                                                                                                                                                                                                                                                                                                                                                                                                                                                                                                                                                                                                                                                                                                                                                                                                                                                                                                                                                                                                                                                                                                  | B3                                          | 9         | #4        | STR.  | 3'-6"   | 21     |  |
| B C BAR D E F                                                                                                                                                                                                                                                                                                                                                                                                                                                                                                                                                                                                                                                                                                                                                                                                                                                                                                                                                                                                                                                                                                                                                                                                                                                                                                                                                                                                                                                                                                    | B4                                          | 6         | #4        | STR.  | 9'-0"   | 36     |  |
| 2 <sup>1</sup> / <sub>4</sub> " 11'-7" H5 8" 2 <sup>1</sup> / <sub>4</sub> " 17'-10"                                                                                                                                                                                                                                                                                                                                                                                                                                                                                                                                                                                                                                                                                                                                                                                                                                                                                                                                                                                                                                                                                                                                                                                                                                                                                                                                                                                                                             | B5                                          | 6         | #4        | STR.  | 13'-1"  | 52     |  |
| $\begin{array}{c ccccccccccccccccccccccccccccccccccc$                                                                                                                                                                                                                                                                                                                                                                                                                                                                                                                                                                                                                                                                                                                                                                                                                                                                                                                                                                                                                                                                                                                                                                                                                                                                                                                                                                                                                                                            | B6                                          | 8         | #10       | 1     | 42'-8"  | 1,469  |  |
|                                                                                                                                                                                                                                                                                                                                                                                                                                                                                                                                                                                                                                                                                                                                                                                                                                                                                                                                                                                                                                                                                                                                                                                                                                                                                                                                                                                                                                                                                                                  | D1                                          | 56        | #5        | STR.  | 6'-5″   | 375    |  |
| $\langle \rangle$ (3)                                                                                                                                                                                                                                                                                                                                                                                                                                                                                                                                                                                                                                                                                                                                                                                                                                                                                                                                                                                                                                                                                                                                                                                                                                                                                                                                                                                                                                                                                            | D2                                          | 16        | #5        | STR.  | 8'-3"   | 138    |  |
|                                                                                                                                                                                                                                                                                                                                                                                                                                                                                                                                                                                                                                                                                                                                                                                                                                                                                                                                                                                                                                                                                                                                                                                                                                                                                                                                                                                                                                                                                                                  |                                             |           |           |       |         |        |  |
|                                                                                                                                                                                                                                                                                                                                                                                                                                                                                                                                                                                                                                                                                                                                                                                                                                                                                                                                                                                                                                                                                                                                                                                                                                                                                                                                                                                                                                                                                                                  | H1                                          | 7         | #4        | 2     | 12'-3″  | 57     |  |
| E                                                                                                                                                                                                                                                                                                                                                                                                                                                                                                                                                                                                                                                                                                                                                                                                                                                                                                                                                                                                                                                                                                                                                                                                                                                                                                                                                                                                                                                                                                                | H2                                          | 12        | #6        | 2     | 12'-7"  | 227    |  |
| F                                                                                                                                                                                                                                                                                                                                                                                                                                                                                                                                                                                                                                                                                                                                                                                                                                                                                                                                                                                                                                                                                                                                                                                                                                                                                                                                                                                                                                                                                                                | H3                                          | 5         | #4        | STR.  | 13'-3"  | 44     |  |
|                                                                                                                                                                                                                                                                                                                                                                                                                                                                                                                                                                                                                                                                                                                                                                                                                                                                                                                                                                                                                                                                                                                                                                                                                                                                                                                                                                                                                                                                                                                  | H4                                          | 9         | #6        | STR.  | 13'-0"  | 176    |  |
| <u>U1 1'-05/8</u> "                                                                                                                                                                                                                                                                                                                                                                                                                                                                                                                                                                                                                                                                                                                                                                                                                                                                                                                                                                                                                                                                                                                                                                                                                                                                                                                                                                                                                                                                                              | H5                                          | 11        | #4        | 3     | 18'-6"  | 136    |  |
| <u>U2</u> 9 <sup>1</sup> / <sub>4</sub> ″                                                                                                                                                                                                                                                                                                                                                                                                                                                                                                                                                                                                                                                                                                                                                                                                                                                                                                                                                                                                                                                                                                                                                                                                                                                                                                                                                                                                                                                                        | H6                                          | 20        | #7        | 3     | 19'-3"  | 787    |  |
|                                                                                                                                                                                                                                                                                                                                                                                                                                                                                                                                                                                                                                                                                                                                                                                                                                                                                                                                                                                                                                                                                                                                                                                                                                                                                                                                                                                                                                                                                                                  |                                             | 20        |           | 0     |         |        |  |
| $ \begin{array}{c} & & & \\ & & & \\ \end{array} \\ \end{array} \\ \end{array} \\ \begin{array}{c} & & \\ & \\ \end{array} \\ \end{array} \\ \begin{array}{c} & & \\ & \\ & \\ \end{array} \\ \end{array} \\ \begin{array}{c} & & \\ & \\ \end{array} \\ \begin{array}{c} & & \\ & \\ \end{array} \\ \end{array} \\ \begin{array}{c} & & \\ & \\ \end{array} \\ \begin{array}{c} & & \\ & \\ \end{array} \\ \end{array} \\ \begin{array}{c} & & \\ & \\ \end{array} \\ \begin{array}{c} & & \\ & \\ \end{array} \\ \end{array} \\ \begin{array}{c} & & \\ & \\ \end{array} \\ \begin{array}{c} & & \\ & \\ \end{array} \\ \begin{array}{c} & & \\ & \\ \end{array} \\ \end{array} \\ \begin{array}{c} & & \\ & \\ \end{array} \\ \begin{array}{c} & & \\ & \\ \end{array} \\ \end{array} \\ \begin{array}{c} & & \\ & \\ \end{array} \\ \end{array} \\ \begin{array}{c} & & \\ & \\ \end{array} \\ \begin{array}{c} & & \\ & \\ \end{array} \\ \end{array} \\ \begin{array}{c} & & \\ & \\ \end{array} \\ \end{array} \\ \begin{array}{c} & & \\ & \\ \end{array} \\ \end{array} \\ \begin{array}{c} & & \\ & \\ \end{array} \\ \end{array} \\ \begin{array}{c} & & \\ & \\ \end{array} \\ \end{array} \\ \begin{array}{c} & & \\ & \\ \end{array} \\ \end{array} \\ \begin{array}{c} & & \\ & \\ \end{array} \\ \end{array} \\ \end{array} \\ \end{array} \\ \begin{array}{c} & & \\ & \\ \end{array} \\ \end{array}$ | S1                                          | 100       | #4        | 5     | 10'-1"  | 674    |  |
|                                                                                                                                                                                                                                                                                                                                                                                                                                                                                                                                                                                                                                                                                                                                                                                                                                                                                                                                                                                                                                                                                                                                                                                                                                                                                                                                                                                                                                                                                                                  | S2                                          | 100       | #4        | 6     | 3'-3"   | 217    |  |
|                                                                                                                                                                                                                                                                                                                                                                                                                                                                                                                                                                                                                                                                                                                                                                                                                                                                                                                                                                                                                                                                                                                                                                                                                                                                                                                                                                                                                                                                                                                  | S3                                          | 28        | #4        | 7     | 6'-6"   | 122    |  |
| $U_1 = 2' - 8''_1$                                                                                                                                                                                                                                                                                                                                                                                                                                                                                                                                                                                                                                                                                                                                                                                                                                                                                                                                                                                                                                                                                                                                                                                                                                                                                                                                                                                                                                                                                               | S3S4                                        | 15        | #4        | 8     | 7'-0"   | 70     |  |
|                                                                                                                                                                                                                                                                                                                                                                                                                                                                                                                                                                                                                                                                                                                                                                                                                                                                                                                                                                                                                                                                                                                                                                                                                                                                                                                                                                                                                                                                                                                  | 5                                           | 15        |           | 0     |         | 10     |  |
| <u>U2</u> <u>3'-8"</u>                                                                                                                                                                                                                                                                                                                                                                                                                                                                                                                                                                                                                                                                                                                                                                                                                                                                                                                                                                                                                                                                                                                                                                                                                                                                                                                                                                                                                                                                                           | V1                                          | 32        | #5        | STR.  | 10'-1"  | 337    |  |
|                                                                                                                                                                                                                                                                                                                                                                                                                                                                                                                                                                                                                                                                                                                                                                                                                                                                                                                                                                                                                                                                                                                                                                                                                                                                                                                                                                                                                                                                                                                  | V2                                          | 43        | #5        | STR.  | 9'-4"   | 419    |  |
| <                                                                                                                                                                                                                                                                                                                                                                                                                                                                                                                                                                                                                                                                                                                                                                                                                                                                                                                                                                                                                                                                                                                                                                                                                                                                                                                                                                                                                                                                                                                |                                             |           |           |       |         |        |  |
|                                                                                                                                                                                                                                                                                                                                                                                                                                                                                                                                                                                                                                                                                                                                                                                                                                                                                                                                                                                                                                                                                                                                                                                                                                                                                                                                                                                                                                                                                                                  | U1                                          | 7         | #5        | 4     | 10'-2"  | 74     |  |
|                                                                                                                                                                                                                                                                                                                                                                                                                                                                                                                                                                                                                                                                                                                                                                                                                                                                                                                                                                                                                                                                                                                                                                                                                                                                                                                                                                                                                                                                                                                  | U2                                          | 7         | #5        | 4     | 9'-2"   | 67     |  |
| 4 <sup>1</sup> / <sub>2</sub> "                                                                                                                                                                                                                                                                                                                                                                                                                                                                                                                                                                                                                                                                                                                                                                                                                                                                                                                                                                                                                                                                                                                                                                                                                                                                                                                                                                                                                                                                                  | QUANTITIES                                  |           |           |       |         |        |  |
| 3'-6"                                                                                                                                                                                                                                                                                                                                                                                                                                                                                                                                                                                                                                                                                                                                                                                                                                                                                                                                                                                                                                                                                                                                                                                                                                                                                                                                                                                                                                                                                                            | EPOXY CO                                    | )ATED REI | INFORCING | STEEL | LBS.    | 6,618  |  |
|                                                                                                                                                                                                                                                                                                                                                                                                                                                                                                                                                                                                                                                                                                                                                                                                                                                                                                                                                                                                                                                                                                                                                                                                                                                                                                                                                                                                                                                                                                                  |                                             |           |           |       |         |        |  |
|                                                                                                                                                                                                                                                                                                                                                                                                                                                                                                                                                                                                                                                                                                                                                                                                                                                                                                                                                                                                                                                                                                                                                                                                                                                                                                                                                                                                                                                                                                                  |                                             |           | re breakd | UWN   |         | 30.9   |  |
| (8) (5)<br>(1)                                                                                                                                                                                                                                                                                                                                                                                                                                                                                                                                                                                                                                                                                                                                                                                                                                                                                                                                                                                                                                                                                                                                                                                                                                                                                                                                                                                                                                                                                                   | 8POUR 1 - CAPCU. YDS.POUR 2 - WINGSCU. YDS. |           |           |       |         |        |  |
| B POUR 2 - WINGS CU. YDS.                                                                                                                                                                                                                                                                                                                                                                                                                                                                                                                                                                                                                                                                                                                                                                                                                                                                                                                                                                                                                                                                                                                                                                                                                                                                                                                                                                                                                                                                                        |                                             |           |           |       |         |        |  |
| • • •                                                                                                                                                                                                                                                                                                                                                                                                                                                                                                                                                                                                                                                                                                                                                                                                                                                                                                                                                                                                                                                                                                                                                                                                                                                                                                                                                                                                                                                                                                            | TOTAL:                                      |           |           |       | CU.YDS. | 41.4   |  |
|                                                                                                                                                                                                                                                                                                                                                                                                                                                                                                                                                                                                                                                                                                                                                                                                                                                                                                                                                                                                                                                                                                                                                                                                                                                                                                                                                                                                                                                                                                                  | HP 12×53                                    | STEEL P   | ILES      |       | NO.     | 7      |  |
| BAR DIMENSIONS ARE OUT TO OUT                                                                                                                                                                                                                                                                                                                                                                                                                                                                                                                                                                                                                                                                                                                                                                                                                                                                                                                                                                                                                                                                                                                                                                                                                                                                                                                                                                                                                                                                                    |                                             |           |           |       | 525     |        |  |