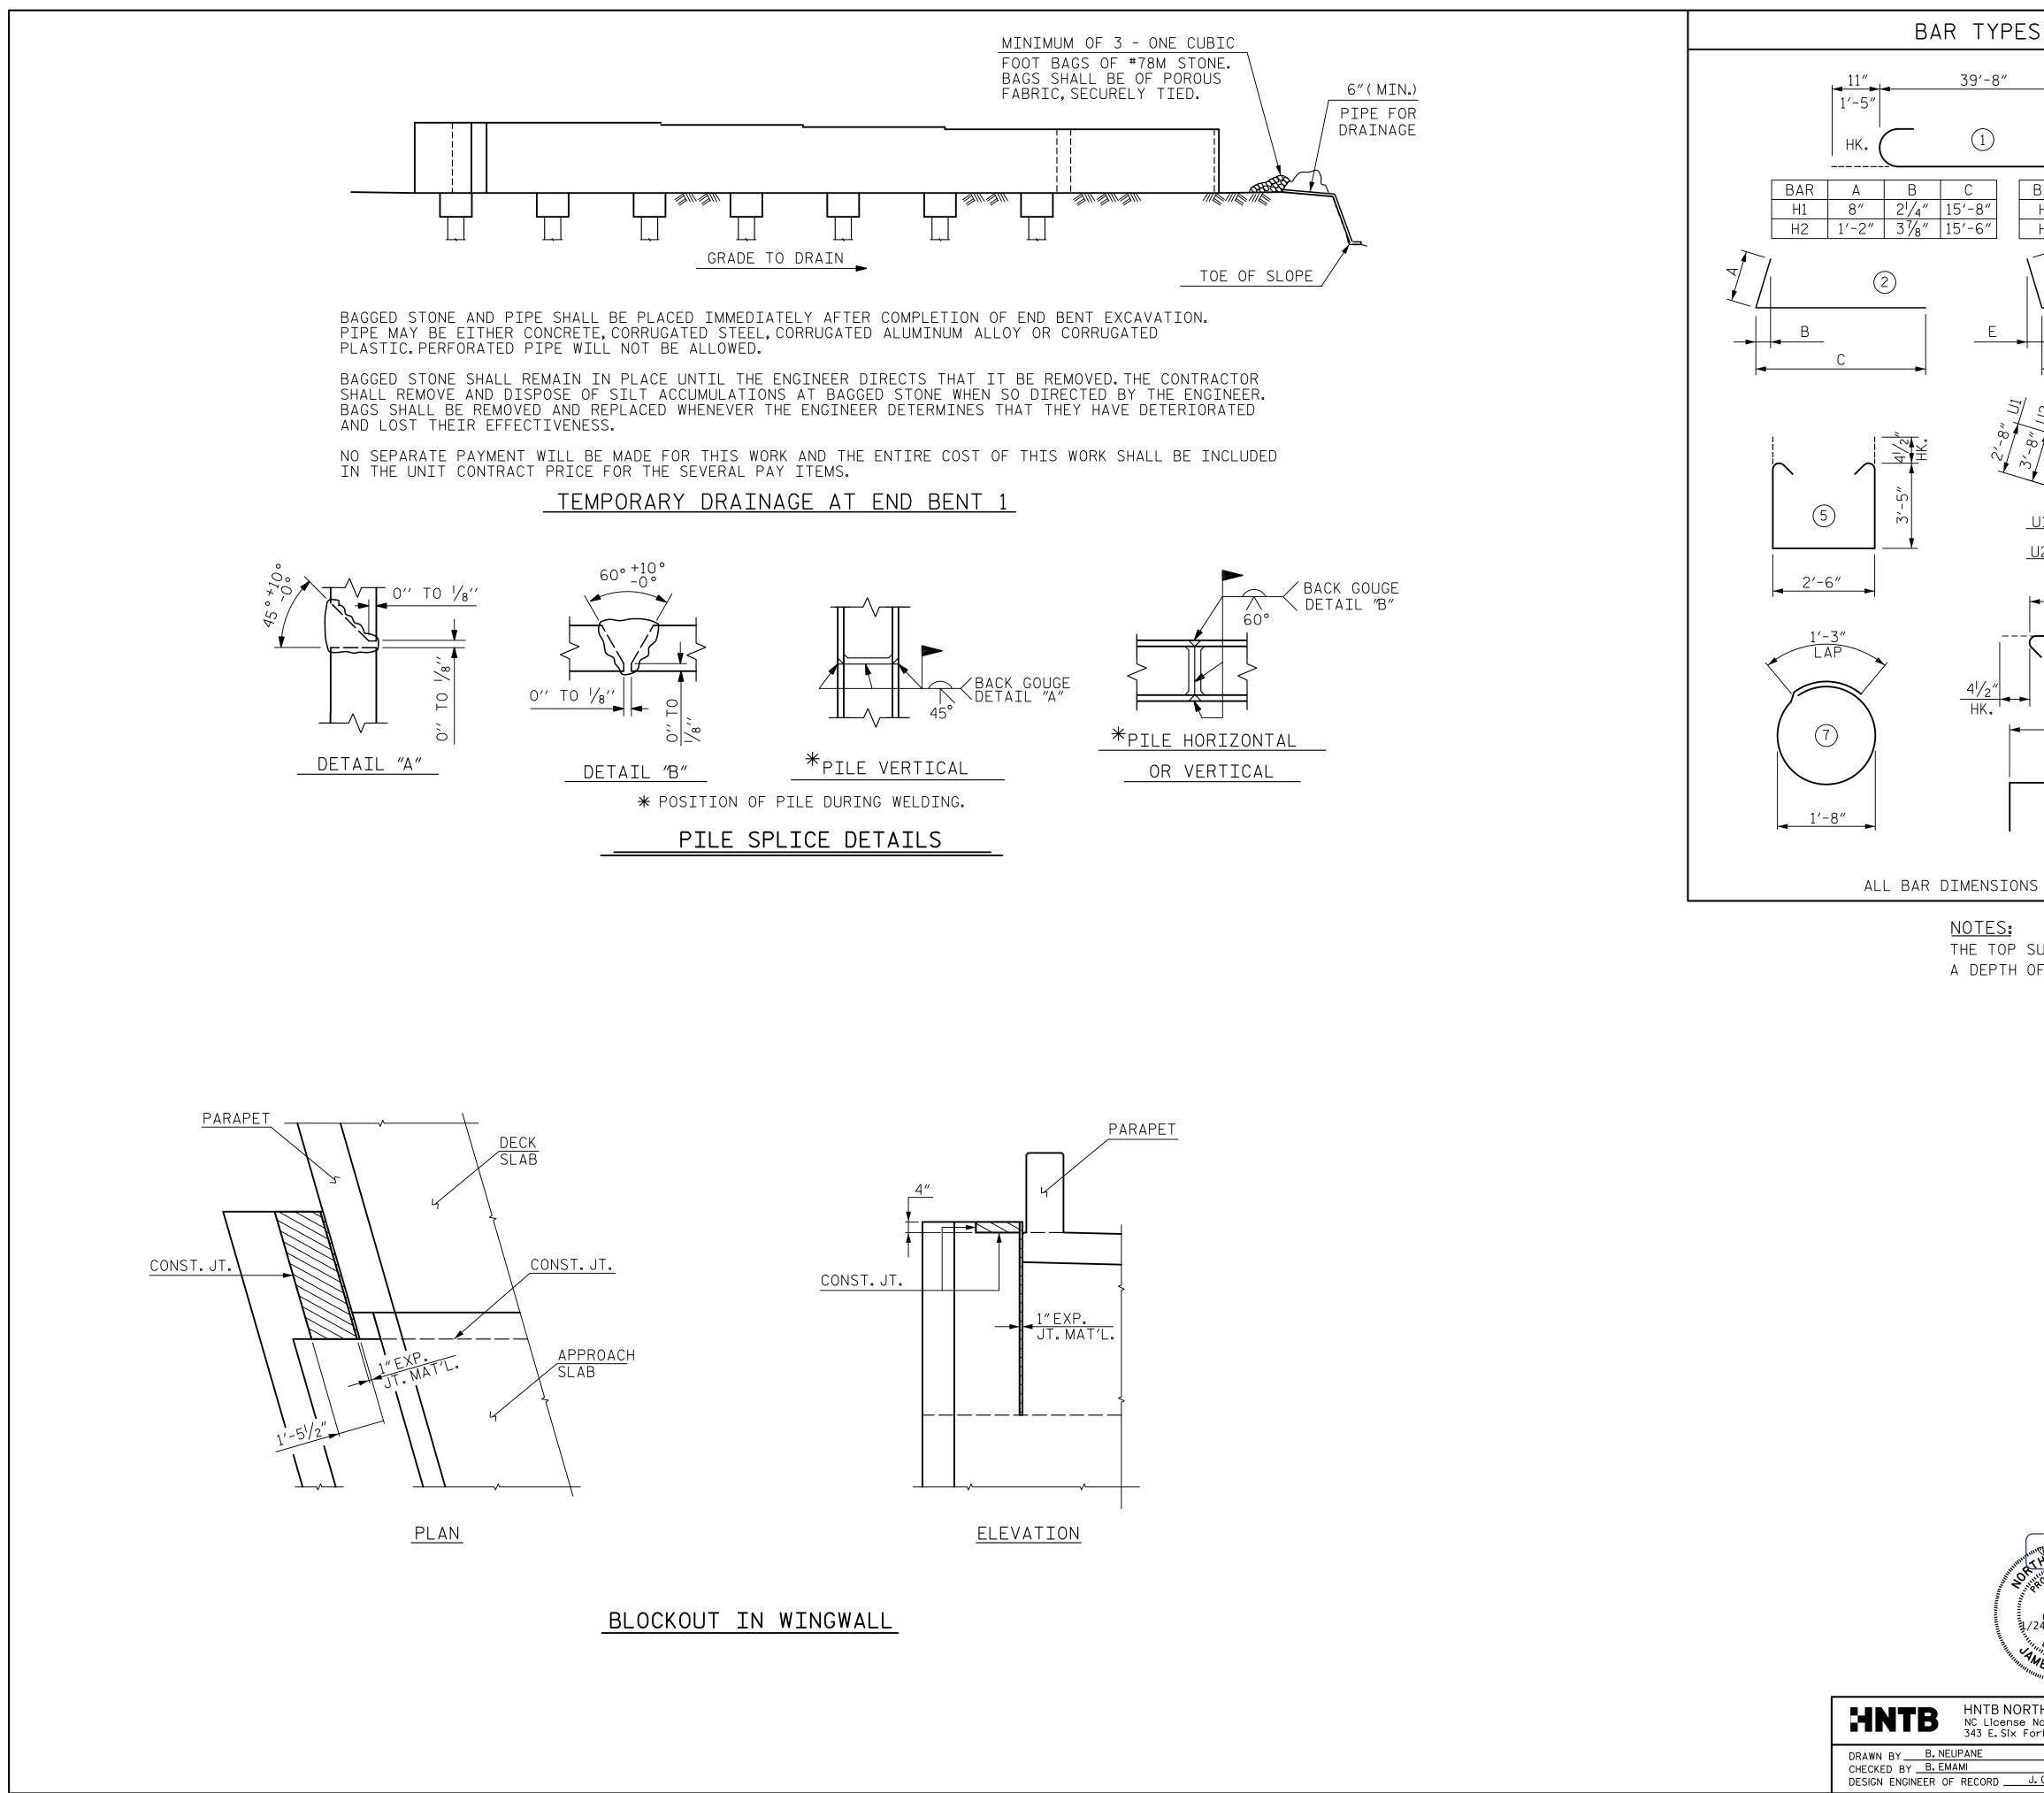

NOTES THE TOP SURFACE OF THE END BENT CAP, EXCEPT THE BEARING AREA, SHALL BE RAKED TO A DEPTH OF  $\frac{1}{4}$ ".

|                                                  | ·                                          |          |           |      |         |        |  |  |  |  |  |
|--------------------------------------------------|--------------------------------------------|----------|-----------|------|---------|--------|--|--|--|--|--|
| YPES                                             | BILL OF REINFORCING                        |          |           |      |         |        |  |  |  |  |  |
| o <i>#</i> 14 <i>#</i> _D4                       | END BENT 1                                 |          |           |      |         |        |  |  |  |  |  |
| 8″ <u>11″ B1</u><br>1′−5″ B6                     | BAR                                        | NO.      | SIZE      | TYPE | LENGTH  | WEIGHT |  |  |  |  |  |
|                                                  | B1                                         | 6        | #8        | 1    | 41'-6"  | 665    |  |  |  |  |  |
| ) HK.                                            | B2                                         | 32       | #4        | STR. | 21'-1"  | 451    |  |  |  |  |  |
|                                                  | B3                                         | 9        | #4        | STR. | 3'-6"   | 21     |  |  |  |  |  |
| BAR D E F                                        | B4                                         | 6        | #4        | STR. | 9'-0"   | 36     |  |  |  |  |  |
| H3 8" 2 <sup>1</sup> / <sub>4</sub> " 11'-8"     | B5                                         | 6        | #4        | STR. | 12'-8″  | 51     |  |  |  |  |  |
| H4 1'-0" 3 <sup>5</sup> / <sub>16</sub> " 11'-8" | B6                                         | 8        | #10       | 1    | 42'-6"  | 1,463  |  |  |  |  |  |
|                                                  | D1                                         | 56       | #5        | STR. | 6'-5"   | 375    |  |  |  |  |  |
|                                                  | D2                                         | 16       | #5        | STR. | 8'-3"   | 138    |  |  |  |  |  |
|                                                  | H1                                         | 11       | #4        | 2    | 16'-4"  | 120    |  |  |  |  |  |
|                                                  | H2                                         | 20       | #7        | 2    | 16'-8"  | 681    |  |  |  |  |  |
| F                                                | H3                                         | 7        | #4        | 3    | 12'-4"  | 58     |  |  |  |  |  |
|                                                  | H4                                         | 12       | #6        | 3    | 12'-8"  | 228    |  |  |  |  |  |
| $5/5/1' = \frac{1}{12} = \frac{87/8''}{12}$      | H5                                         | 4        | #4        | STR. | 13'-3"  | 35     |  |  |  |  |  |
| $J' S' U2 1' - 0^{3}/6''$                        | H6                                         | 8        | #6        | STR. | 13'-6"  | 162    |  |  |  |  |  |
|                                                  |                                            | 0        | 0         | JIN. | 15 0    | 102    |  |  |  |  |  |
|                                                  | S1                                         | 100      | #4        | 5    | 10'-1"  | 674    |  |  |  |  |  |
|                                                  | S2                                         | 100      | #4        | 6    | 3'-3"   | 217    |  |  |  |  |  |
|                                                  | S3                                         | 28       | #4        | 7    | 6'-6"   | 122    |  |  |  |  |  |
| U1 3'-8″                                         | S3S4                                       | 15       | #4        | 8    | 7'-0"   | 70     |  |  |  |  |  |
|                                                  |                                            |          |           | 0    |         |        |  |  |  |  |  |
| <u>U2</u> <u>2'-8"</u>                           | V1                                         | 38       | #5        | STR. | 10'-1"  | 400    |  |  |  |  |  |
|                                                  | V2                                         | 32       | #5        | STR. | 9'-6"   | 317    |  |  |  |  |  |
| 2'-6"                                            |                                            |          |           |      |         |        |  |  |  |  |  |
|                                                  | U1                                         | 7        | #5        | 4    | 9'-0"   | 66     |  |  |  |  |  |
| , <u> </u>                                       | U2                                         | 7        | #5        | 4    | 10'-0"  | 73     |  |  |  |  |  |
|                                                  |                                            |          |           |      | -       |        |  |  |  |  |  |
| <u>"</u> 4 <sup>1</sup> / <sub>2</sub> "         | 4 <sup>1</sup> / <sub>2</sub> " QUANTITIES |          |           |      |         |        |  |  |  |  |  |
| нк.<br>3'-6" нк.                                 |                                            |          |           |      |         | 6,423  |  |  |  |  |  |
|                                                  | EPOXY COATED REINFORCING STEEL LBS.        |          |           |      |         |        |  |  |  |  |  |
|                                                  | CLASS A                                    | A CONCRE | re breakd | OWN  |         |        |  |  |  |  |  |
|                                                  | POUR 1 - CAP CU. YD                        |          |           |      |         |        |  |  |  |  |  |
| 8 8                                              | POUR 1                                     |          | CU.YDS.   | 10.1 |         |        |  |  |  |  |  |
| TOTAL: CU. YDS.                                  |                                            |          |           |      |         |        |  |  |  |  |  |
|                                                  |                                            |          |           |      |         |        |  |  |  |  |  |
| SIONS ARE OUT TO OUT                             | HP 12x53                                   | STEEL P  | ILES      |      | NO.     | 7      |  |  |  |  |  |
|                                                  |                                            |          |           |      | LIN.FT. | 525    |  |  |  |  |  |
| <u>S:</u>                                        |                                            |          |           |      |         |        |  |  |  |  |  |
|                                                  |                                            |          |           |      |         |        |  |  |  |  |  |