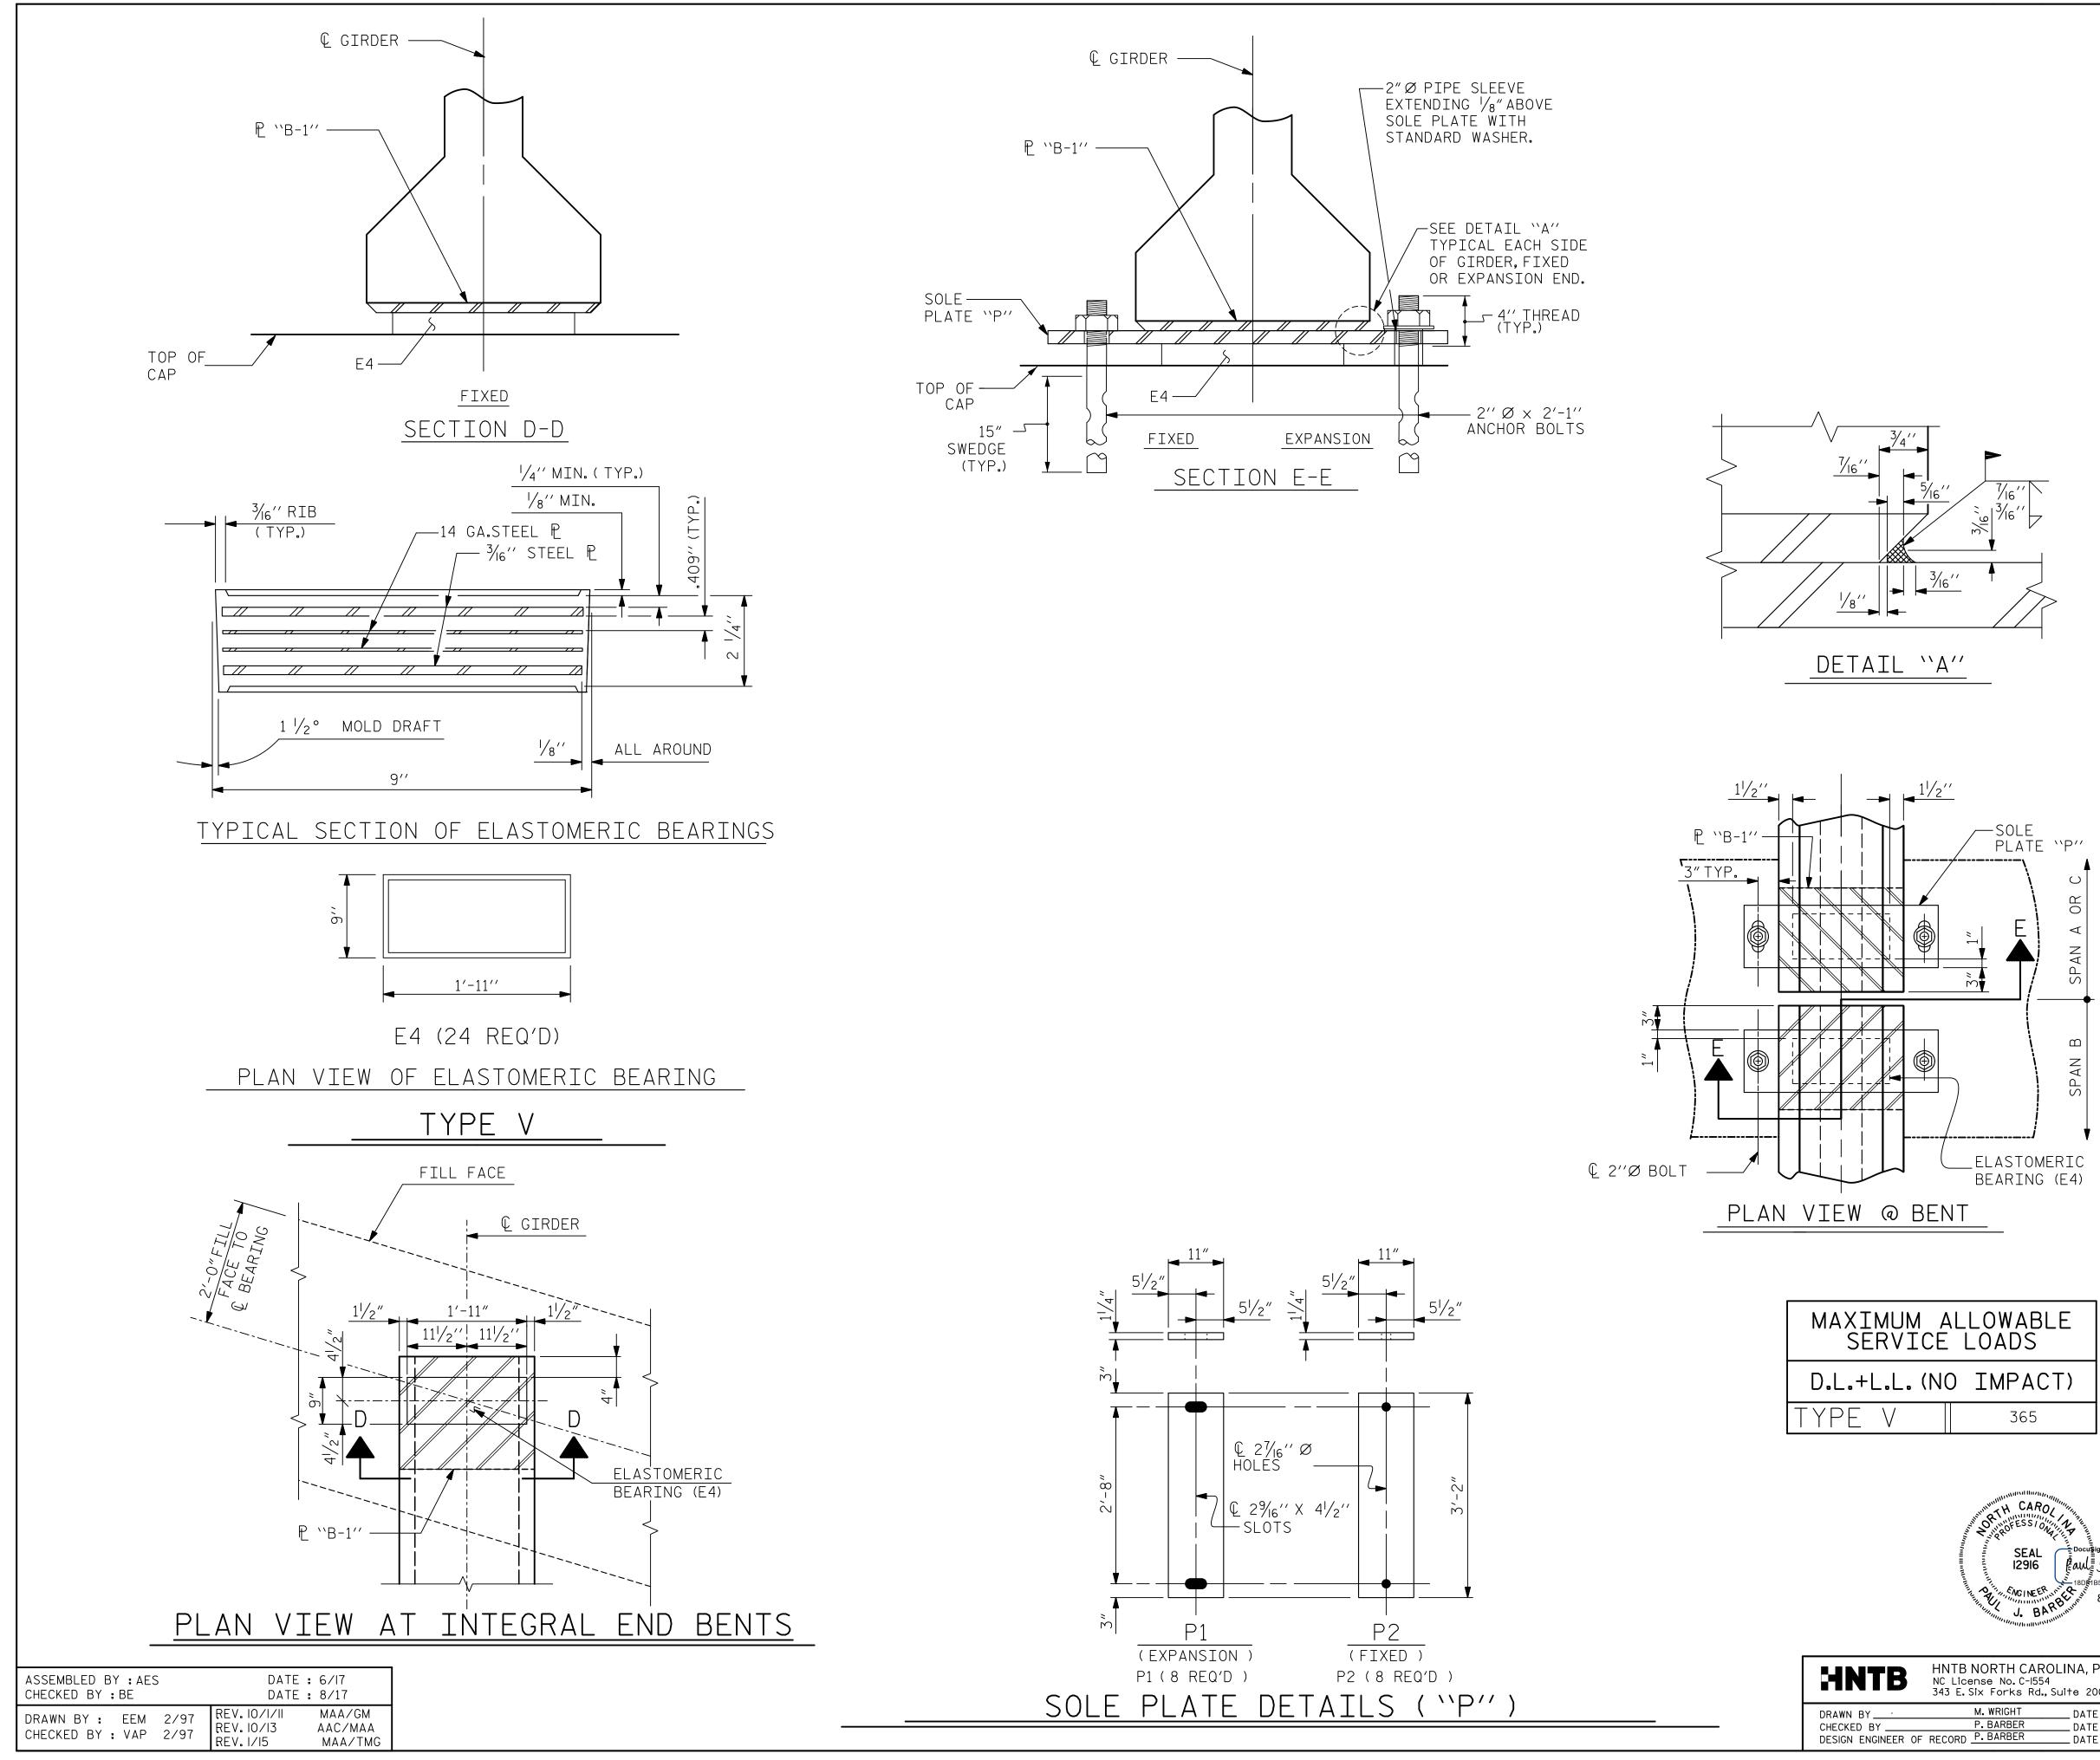

NOTES

AT ALL FIXED POINTS OF SUPPORT, NUTS FOR ANCHOR BOLTS ARE TO BE TIGHTENED FINGER TIGHT AND THEN BACKED OFF  $\frac{1}{2}$  TURN. THE THREAD OF THE NUT AND BOLT SHALL THEN BE BURRED WITH A SHARP POINTED TOOL.

THE 2"Ø PIPE SLEEVE SHALL BE CUT FROM SCHEDULE 40 PVC PLASTIC PIPE. THE PVC PLASTIC PIPE SHALL MEET THE REQUIREMENTS OF ASTM D1785.

STEEL SOLE PLATES, ANCHOR BOLTS, NUTS, AND WASHERS SHALL BE GALVANIZED IN ACCORDANCE WITH THE STANDARD SPECIFICATIONS.

PRIOR TO WELDING, GRIND THE GALVANIZED SURFACE OF THE PORTION OF THE EMBEDDED PLATE AND SOLE PLATE THAT ARE TO BE WELDED. AFTER WELDING, DAMAGED GALVANIZED SURFACES SHALL BE REPAIRED IN ACCORDANCE WITH THE STANDARD SPECIFICATIONS.

WHEN WELDING THE SOLE PLATE TO THE EMBEDDED PLATE IN THE GIRDER, USE TEMPERATURE INDICATING WAX PENS, OR OTHER SUITABLE MEANS, TO ENSURE THAT THE TEMPERATURE OF THE SOLE PLATE DOÉS NOT EXCEED 300°F. TEMPERATURES ABOVE THIS MAY DAMAGE THE ELASTOMER.

SOLE PLATE ``P'', BOLTS, NUTS, WASHERS, AND PIPE SLEEVE SHALL BE INCLUDED IN THE PAY ITEM FOR PRESTRESSED CONCRETE GIRDERS.

ANCHOR BOLTS SHALL MEET THE REQUIREMENTS OF ASTM A449. NUTS SHALL MEET THE REQUIREMENTS OF AASHTO M291-DH OR AASHTO M292-2H. WASHERS SHALL MEET THE REQUIREMENTS OF AASHTO M293. NO SHOP DRAWINGS ARE REQUIRED FOR ANCHOR BOLTS, NUTS AND WASHERS. SHOP INSPECTION IS REQUIRED.

ALL SURFACES OF BEARING PLATES SHALL BE SMOOTH AND STRAIGHT.

THE ELASTOMER IN THE STEEL REINFORCED BEARINGS SHALL HAVE A SHEAR MODULUS OF 0.160 KSI, IN ACCORDANCE WITH AASHTO M251, AND SHALL BE 60 DUROMETER HARDNESS.

FOR STEEL REINFORCED ELASTOMERIC BEARINGS, SEE SPECIAL PROVISIONS.

ALL SOLE PLATES SHALL BE AASHTO M270 GRADE 36.

FOR BEARING AND SOLE PLATE LOCATIONS, SEE "FRAMING PLAN" SHEET.

|                                                                                                                                                                                                                                                                                                                                                                                                                                                                                                                                                                                                                                                                                                                                                                                                                                                                                                                                                                                                                                                                                                                                                                                                                                                                                                                                                                                                                                                                                                                                                                                                                                                                                                                                                                                                                                                                                                                                                                                                                                                                                                                                |                                                                     | F         | PROJE         |                                                                                                                                                     | ٩0     | F             | 2-50 | 21     |                            |  |  |
|--------------------------------------------------------------------------------------------------------------------------------------------------------------------------------------------------------------------------------------------------------------------------------------------------------------------------------------------------------------------------------------------------------------------------------------------------------------------------------------------------------------------------------------------------------------------------------------------------------------------------------------------------------------------------------------------------------------------------------------------------------------------------------------------------------------------------------------------------------------------------------------------------------------------------------------------------------------------------------------------------------------------------------------------------------------------------------------------------------------------------------------------------------------------------------------------------------------------------------------------------------------------------------------------------------------------------------------------------------------------------------------------------------------------------------------------------------------------------------------------------------------------------------------------------------------------------------------------------------------------------------------------------------------------------------------------------------------------------------------------------------------------------------------------------------------------------------------------------------------------------------------------------------------------------------------------------------------------------------------------------------------------------------------------------------------------------------------------------------------------------------|---------------------------------------------------------------------|-----------|---------------|-----------------------------------------------------------------------------------------------------------------------------------------------------|--------|---------------|------|--------|----------------------------|--|--|
| LOWABLE<br>_OADS                                                                                                                                                                                                                                                                                                                                                                                                                                                                                                                                                                                                                                                                                                                                                                                                                                                                                                                                                                                                                                                                                                                                                                                                                                                                                                                                                                                                                                                                                                                                                                                                                                                                                                                                                                                                                                                                                                                                                                                                                                                                                                               |                                                                     | -         |               |                                                                                                                                                     | RUNSW  |               |      |        | JNTY                       |  |  |
| IMPACT)                                                                                                                                                                                                                                                                                                                                                                                                                                                                                                                                                                                                                                                                                                                                                                                                                                                                                                                                                                                                                                                                                                                                                                                                                                                                                                                                                                                                                                                                                                                                                                                                                                                                                                                                                                                                                                                                                                                                                                                                                                                                                                                        |                                                                     | S         | STATI         | ON: .                                                                                                                                               | POC    | 390           | )+15 | .00    | <u>-L-</u>                 |  |  |
| 365                                                                                                                                                                                                                                                                                                                                                                                                                                                                                                                                                                                                                                                                                                                                                                                                                                                                                                                                                                                                                                                                                                                                                                                                                                                                                                                                                                                                                                                                                                                                                                                                                                                                                                                                                                                                                                                                                                                                                                                                                                                                                                                            |                                                                     |           |               |                                                                                                                                                     |        |               |      |        |                            |  |  |
| The second secon | Bocussigned by:<br>Fauls J. Barbur<br>1805-1857368741E<br>B/31/2021 |           |               | DEPARTMENT OF TRANSPORTATION<br>RALEIGH<br>STANDARD<br>ELASTOMERIC BEARING<br>DETAILS<br>PRESTRESSED CONCRETE GIRDER<br>SUPERSTRUCTURE<br>LEFT LANE |        |               |      |        |                            |  |  |
| NORTH CAROLINA, P.C.<br>ense No.C-1554<br>Six Forks Rd., Suite 200, Rale                                                                                                                                                                                                                                                                                                                                                                                                                                                                                                                                                                                                                                                                                                                                                                                                                                                                                                                                                                                                                                                                                                                                                                                                                                                                                                                                                                                                                                                                                                                                                                                                                                                                                                                                                                                                                                                                                                                                                                                                                                                       | eigh, N.C.                                                          | . 27609   | NO            | BY                                                                                                                                                  | REVISI |               | 51/  | D 4 TC | <b>sheet no</b> .<br>S5-17 |  |  |
| M. WRIGHTDATE7/2IP. BARBERDATE7/2IP. BARBERDATE7/2I                                                                                                                                                                                                                                                                                                                                                                                                                                                                                                                                                                                                                                                                                                                                                                                                                                                                                                                                                                                                                                                                                                                                                                                                                                                                                                                                                                                                                                                                                                                                                                                                                                                                                                                                                                                                                                                                                                                                                                                                                                                                            |                                                                     | DWG.NO.17 | NO.<br>1<br>2 | БТ                                                                                                                                                  | DATE   | NO.<br>3<br>4 | BY   | DATE   | TOTAL<br>SHEETS<br>39      |  |  |