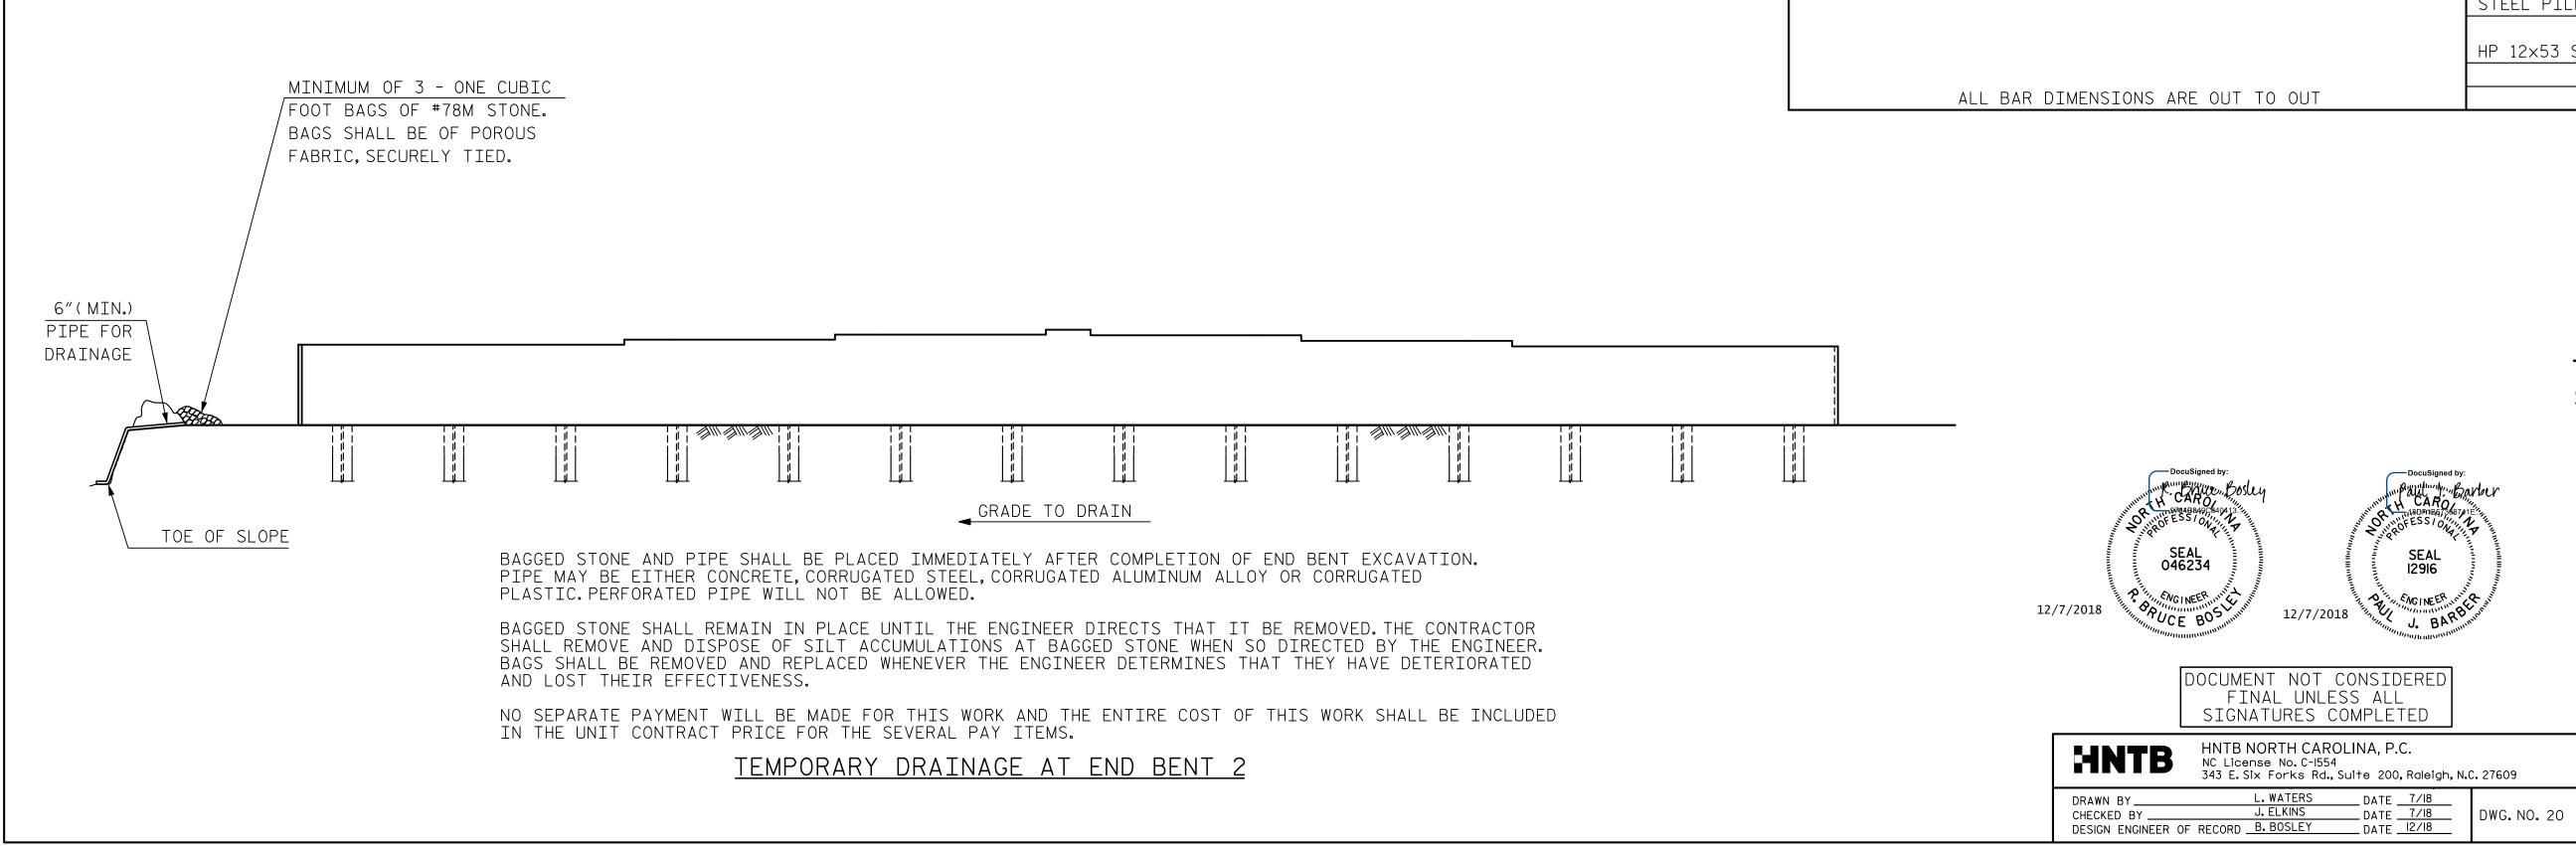

|                                                                                             | BAR<br>B1<br>B2<br>B3<br>B4<br>D1<br>S1<br>S2<br>S3<br>S4<br>S4<br>C<br>C<br>C<br>C<br>C<br>C<br>C<br>C<br>C<br>C<br>C<br>C<br>C | NO.<br>24<br>48<br>20<br>30<br>169<br>194<br>56<br>25<br>25<br> | END BE<br>SIZE<br>9<br>4<br>4<br>4<br>4<br>5<br>5<br>5<br>5<br>4<br>4<br>4<br>4<br>4<br>4<br>4<br>4<br>4<br>4<br>4 | NT 2<br>TYPE<br>1<br>STR.<br>STR.<br>STR.<br>STR.<br>2<br>3<br>6<br>4<br>4<br>4<br>4<br>4<br>1<br>1<br>1<br>1<br>1<br>1<br>1<br>1<br>1<br>1<br>1<br>1<br>1<br>1 | LENGTH<br>45'-7"<br>29'-1"<br>3'-8"<br>2'-0"<br>5'-10"<br>10'-9"<br>3'-7"<br>6'-6"<br>7'-8"<br> | WEIGH<br>3,720<br>933<br>49<br>40<br>1,028<br>2,175<br>725<br>243<br>128<br>128<br>128<br>128<br>128<br>128<br>128<br>128<br>128<br>128<br>128<br>128<br>128<br>128<br>128<br>128<br>128<br>128<br>128<br>128<br>128<br>128<br>128<br>128<br>128<br>128<br>128<br>128<br>128<br>128<br>128<br>128<br>128<br>128<br>128<br>128<br>128<br>128<br>128<br>128<br>128<br>128<br>128<br>128<br>128<br>128<br>128<br>128<br>128<br>128<br>128<br>128<br>128<br>128<br>128<br>128<br>128<br>128<br>128<br>128<br>128<br>128<br>128<br>128<br>128<br>128<br>128<br>128<br>128<br>128<br>128<br>128<br>128<br>128<br>128<br>128<br>128<br>128<br>128<br>128<br>128<br>128<br>128<br>128<br>128<br>128<br>128<br>128<br>128<br>128<br>128<br>128<br>128<br>128<br>128<br>128<br>128<br>128<br>128<br>128<br>128<br>128<br>128<br>128<br>128<br>128<br>128<br>128<br>128<br>128<br>128<br>128<br>128<br>128<br>128<br>128<br>128<br>128<br>128<br>128<br>128<br>128<br>128<br>128<br>128<br>128<br>128<br>128<br>128<br>128<br>128<br>128<br>128<br>128<br>128<br>128<br>128<br>128<br>128<br>128<br>128<br>128<br>128<br>128<br>128<br>128<br>128<br>128<br>128<br>128<br>128<br>128<br>128<br>128<br>128<br>128<br>128<br>128<br>128<br>128<br>128<br>128<br>128<br>128<br>128<br>128<br>128<br>128<br>128<br>128<br>128<br>128<br>128<br>128<br>128<br>128<br>128<br>128<br>128<br>128<br>128<br>128<br>128<br>128<br>128<br>128<br>128<br>128<br>128<br>128<br>128<br>128<br>128<br>128<br>128<br>128<br>128<br>128<br>128<br>128<br>128<br>128<br>128<br>128<br>128<br>128<br>128<br>128<br>128<br>128<br>128<br>128<br>128<br>128<br>128<br>128<br>128<br>128<br>128<br>128<br>128<br>128<br>128<br>128<br>128<br>128<br>128<br>128<br>128<br>128<br>128<br>128<br>128<br>128<br>128<br>128<br>128<br>128<br>128<br>128<br>128<br>128<br>128<br>128<br>128<br>128<br>128<br>128<br>128<br>128<br>128<br>128<br>128<br>128<br>128<br>128<br>128<br>128<br>128<br>128<br>128<br>128<br>128<br>128<br>128<br>128<br>128<br>128<br>128<br>128<br>128<br>128<br>128<br>128<br>128<br>128<br>128<br>128<br>128<br>128<br>128<br>128<br>128<br>128<br>128<br>128<br>128<br>128<br>128<br>128<br>128<br>128<br>128<br>128<br>128<br>128<br>128<br>128<br>128<br>128<br>128<br>128<br>128<br>128<br>128<br>128<br>128<br>128<br>128<br>128<br>128<br>128<br>128<br>128<br>128<br>128<br>128<br>128<br>128<br>128<br>128<br>128<br>128<br>128<br>128<br>128<br>128<br>128<br>128<br>128<br>128 |
|---------------------------------------------------------------------------------------------|----------------------------------------------------------------------------------------------------------------------------------|-----------------------------------------------------------------|--------------------------------------------------------------------------------------------------------------------|-----------------------------------------------------------------------------------------------------------------------------------------------------------------|-------------------------------------------------------------------------------------------------|--------------------------------------------------------------------------------------------------------------------------------------------------------------------------------------------------------------------------------------------------------------------------------------------------------------------------------------------------------------------------------------------------------------------------------------------------------------------------------------------------------------------------------------------------------------------------------------------------------------------------------------------------------------------------------------------------------------------------------------------------------------------------------------------------------------------------------------------------------------------------------------------------------------------------------------------------------------------------------------------------------------------------------------------------------------------------------------------------------------------------------------------------------------------------------------------------------------------------------------------------------------------------------------------------------------------------------------------------------------------------------------------------------------------------------------------------------------------------------------------------------------------------------------------------------------------------------------------------------------------------------------------------------------------------------------------------------------------------------------------------------------------------------------------------------------------------------------------------------------------------------------------------------------------------------------------------------------------------------------------------------------------------------------------------------------------------------------------------------------------------------------------------------------------------------------------------------------------------------------------------------------------------------------------------------------------------------------------------------------------------------------------------------------------------------------------------------------------------------|
| -8"<br>-8"<br>-8"<br>-8"                                                                    | B1<br>B2<br>B3<br>B4<br>D1<br>S1<br>S2<br>S3<br>S4<br>S4                                                                         | 24<br>48<br>20<br>30<br>169<br>194<br>194<br>56                 | 9<br>4<br>4<br>4<br>4<br>5<br>5<br>5<br>5<br>4                                                                     | 1<br>STR.<br>STR.<br>STR.<br>STR.<br>2<br>3<br>6                                                                                                                | 45'-7"<br>29'-1"<br>3'-8"<br>2'-0"<br>5'-10"<br>10'-9"<br>3'-7"<br>6'-6"                        | 3,720<br>933<br>49<br>40<br>1,028<br>2,175<br>725<br>243                                                                                                                                                                                                                                                                                                                                                                                                                                                                                                                                                                                                                                                                                                                                                                                                                                                                                                                                                                                                                                                                                                                                                                                                                                                                                                                                                                                                                                                                                                                                                                                                                                                                                                                                                                                                                                                                                                                                                                                                                                                                                                                                                                                                                                                                                                                                                                                                                       |
| -8"<br>-8"<br>-3'-7"                                                                        | B2<br>B3<br>B4<br>D1<br>S1<br>S2<br>S3<br>S4<br>S4                                                                               | 48<br>20<br>30<br>169<br>194<br>194<br>56                       | 4<br>4<br>4<br>5<br>5<br>5<br>5<br>4                                                                               | STR.<br>STR.<br>STR.<br>STR.<br>2<br>3<br>6                                                                                                                     | 29'-1"<br>3'-8"<br>2'-0"<br>5'-10"<br>10'-9"<br>3'-7"<br>6'-6"                                  | 933<br>49<br>40<br>1,028<br>2,175<br>725<br>243                                                                                                                                                                                                                                                                                                                                                                                                                                                                                                                                                                                                                                                                                                                                                                                                                                                                                                                                                                                                                                                                                                                                                                                                                                                                                                                                                                                                                                                                                                                                                                                                                                                                                                                                                                                                                                                                                                                                                                                                                                                                                                                                                                                                                                                                                                                                                                                                                                |
| -8"<br>-8"                                                                                  | B3<br>B4<br>D1<br>S1<br>S2<br>S3<br>S4<br>                                                                                       | 20<br>30<br>169<br>194<br>194<br>56                             | 4<br>4<br>5<br>5<br>5<br>5<br>4                                                                                    | STR.<br>STR.<br>STR.<br>2<br>3<br>6                                                                                                                             | 3'-8"<br>2'-0"<br>5'-10"<br>10'-9"<br>3'-7"<br>6'-6"                                            | 49<br>40<br>1,028<br>2,175<br>725<br>243                                                                                                                                                                                                                                                                                                                                                                                                                                                                                                                                                                                                                                                                                                                                                                                                                                                                                                                                                                                                                                                                                                                                                                                                                                                                                                                                                                                                                                                                                                                                                                                                                                                                                                                                                                                                                                                                                                                                                                                                                                                                                                                                                                                                                                                                                                                                                                                                                                       |
| -8"<br>-8"                                                                                  | B4<br>D1<br>S1<br>S2<br>S3<br>S4<br>S4                                                                                           | 30<br>169<br>194<br>194<br>56                                   | 4<br>5<br>5<br>5<br>5<br>4                                                                                         | STR.<br>STR.<br>2<br>3<br>6                                                                                                                                     | 2'-0"<br>5'-10"<br>10'-9"<br>3'-7"<br>6'-6"                                                     | 40<br>1,028<br>2,175<br>725<br>243                                                                                                                                                                                                                                                                                                                                                                                                                                                                                                                                                                                                                                                                                                                                                                                                                                                                                                                                                                                                                                                                                                                                                                                                                                                                                                                                                                                                                                                                                                                                                                                                                                                                                                                                                                                                                                                                                                                                                                                                                                                                                                                                                                                                                                                                                                                                                                                                                                             |
|                                                                                             | D1 S1 S2 S3 S4                                                                                                                   | 169<br>194<br>194<br>56                                         | 5<br>5<br>5<br>5<br>4                                                                                              | STR.<br>2<br>3<br>6                                                                                                                                             | 5'-10"<br>10'-9"<br>3'-7"<br>6'-6"                                                              | 1,028<br>2,175<br>725<br>243                                                                                                                                                                                                                                                                                                                                                                                                                                                                                                                                                                                                                                                                                                                                                                                                                                                                                                                                                                                                                                                                                                                                                                                                                                                                                                                                                                                                                                                                                                                                                                                                                                                                                                                                                                                                                                                                                                                                                                                                                                                                                                                                                                                                                                                                                                                                                                                                                                                   |
|                                                                                             | S1<br>S2<br>S3<br>S4<br>                                                                                                         | 194<br>194<br>56                                                | 5<br>5<br>4                                                                                                        | 2<br>3<br>6                                                                                                                                                     | 10'-9"<br>3'-7"<br>6'-6"                                                                        | 2,175<br>725<br>243                                                                                                                                                                                                                                                                                                                                                                                                                                                                                                                                                                                                                                                                                                                                                                                                                                                                                                                                                                                                                                                                                                                                                                                                                                                                                                                                                                                                                                                                                                                                                                                                                                                                                                                                                                                                                                                                                                                                                                                                                                                                                                                                                                                                                                                                                                                                                                                                                                                            |
|                                                                                             |                                                                                                                                  | 194<br>56                                                       | 5<br>4                                                                                                             | 3<br>6                                                                                                                                                          | 3'-7"<br>6'-6"                                                                                  | 725<br>243                                                                                                                                                                                                                                                                                                                                                                                                                                                                                                                                                                                                                                                                                                                                                                                                                                                                                                                                                                                                                                                                                                                                                                                                                                                                                                                                                                                                                                                                                                                                                                                                                                                                                                                                                                                                                                                                                                                                                                                                                                                                                                                                                                                                                                                                                                                                                                                                                                                                     |
| S                                                                                           |                                                                                                                                  | 194<br>56                                                       | 5<br>4                                                                                                             | 3<br>6                                                                                                                                                          | 3'-7"<br>6'-6"                                                                                  | 725<br>243                                                                                                                                                                                                                                                                                                                                                                                                                                                                                                                                                                                                                                                                                                                                                                                                                                                                                                                                                                                                                                                                                                                                                                                                                                                                                                                                                                                                                                                                                                                                                                                                                                                                                                                                                                                                                                                                                                                                                                                                                                                                                                                                                                                                                                                                                                                                                                                                                                                                     |
| S 4                                                                                         |                                                                                                                                  | 56                                                              | 4                                                                                                                  | 6                                                                                                                                                               | 6'-6"                                                                                           | 243                                                                                                                                                                                                                                                                                                                                                                                                                                                                                                                                                                                                                                                                                                                                                                                                                                                                                                                                                                                                                                                                                                                                                                                                                                                                                                                                                                                                                                                                                                                                                                                                                                                                                                                                                                                                                                                                                                                                                                                                                                                                                                                                                                                                                                                                                                                                                                                                                                                                            |
|                                                                                             |                                                                                                                                  |                                                                 |                                                                                                                    |                                                                                                                                                                 |                                                                                                 |                                                                                                                                                                                                                                                                                                                                                                                                                                                                                                                                                                                                                                                                                                                                                                                                                                                                                                                                                                                                                                                                                                                                                                                                                                                                                                                                                                                                                                                                                                                                                                                                                                                                                                                                                                                                                                                                                                                                                                                                                                                                                                                                                                                                                                                                                                                                                                                                                                                                                |
|                                                                                             |                                                                                                                                  |                                                                 |                                                                                                                    |                                                                                                                                                                 |                                                                                                 |                                                                                                                                                                                                                                                                                                                                                                                                                                                                                                                                                                                                                                                                                                                                                                                                                                                                                                                                                                                                                                                                                                                                                                                                                                                                                                                                                                                                                                                                                                                                                                                                                                                                                                                                                                                                                                                                                                                                                                                                                                                                                                                                                                                                                                                                                                                                                                                                                                                                                |
|                                                                                             |                                                                                                                                  |                                                                 |                                                                                                                    |                                                                                                                                                                 |                                                                                                 |                                                                                                                                                                                                                                                                                                                                                                                                                                                                                                                                                                                                                                                                                                                                                                                                                                                                                                                                                                                                                                                                                                                                                                                                                                                                                                                                                                                                                                                                                                                                                                                                                                                                                                                                                                                                                                                                                                                                                                                                                                                                                                                                                                                                                                                                                                                                                                                                                                                                                |
|                                                                                             |                                                                                                                                  |                                                                 |                                                                                                                    |                                                                                                                                                                 |                                                                                                 |                                                                                                                                                                                                                                                                                                                                                                                                                                                                                                                                                                                                                                                                                                                                                                                                                                                                                                                                                                                                                                                                                                                                                                                                                                                                                                                                                                                                                                                                                                                                                                                                                                                                                                                                                                                                                                                                                                                                                                                                                                                                                                                                                                                                                                                                                                                                                                                                                                                                                |
|                                                                                             | REINFORCIN                                                                                                                       |                                                                 |                                                                                                                    |                                                                                                                                                                 |                                                                                                 |                                                                                                                                                                                                                                                                                                                                                                                                                                                                                                                                                                                                                                                                                                                                                                                                                                                                                                                                                                                                                                                                                                                                                                                                                                                                                                                                                                                                                                                                                                                                                                                                                                                                                                                                                                                                                                                                                                                                                                                                                                                                                                                                                                                                                                                                                                                                                                                                                                                                                |
|                                                                                             | REINFORCIN                                                                                                                       |                                                                 |                                                                                                                    |                                                                                                                                                                 |                                                                                                 |                                                                                                                                                                                                                                                                                                                                                                                                                                                                                                                                                                                                                                                                                                                                                                                                                                                                                                                                                                                                                                                                                                                                                                                                                                                                                                                                                                                                                                                                                                                                                                                                                                                                                                                                                                                                                                                                                                                                                                                                                                                                                                                                                                                                                                                                                                                                                                                                                                                                                |
|                                                                                             | REINFORCIN                                                                                                                       |                                                                 |                                                                                                                    |                                                                                                                                                                 |                                                                                                 |                                                                                                                                                                                                                                                                                                                                                                                                                                                                                                                                                                                                                                                                                                                                                                                                                                                                                                                                                                                                                                                                                                                                                                                                                                                                                                                                                                                                                                                                                                                                                                                                                                                                                                                                                                                                                                                                                                                                                                                                                                                                                                                                                                                                                                                                                                                                                                                                                                                                                |
|                                                                                             | REINFORCIN                                                                                                                       |                                                                 |                                                                                                                    |                                                                                                                                                                 |                                                                                                 |                                                                                                                                                                                                                                                                                                                                                                                                                                                                                                                                                                                                                                                                                                                                                                                                                                                                                                                                                                                                                                                                                                                                                                                                                                                                                                                                                                                                                                                                                                                                                                                                                                                                                                                                                                                                                                                                                                                                                                                                                                                                                                                                                                                                                                                                                                                                                                                                                                                                                |
|                                                                                             | REINFORCIN                                                                                                                       |                                                                 |                                                                                                                    |                                                                                                                                                                 |                                                                                                 |                                                                                                                                                                                                                                                                                                                                                                                                                                                                                                                                                                                                                                                                                                                                                                                                                                                                                                                                                                                                                                                                                                                                                                                                                                                                                                                                                                                                                                                                                                                                                                                                                                                                                                                                                                                                                                                                                                                                                                                                                                                                                                                                                                                                                                                                                                                                                                                                                                                                                |
|                                                                                             | REINFORCIN                                                                                                                       |                                                                 |                                                                                                                    |                                                                                                                                                                 |                                                                                                 |                                                                                                                                                                                                                                                                                                                                                                                                                                                                                                                                                                                                                                                                                                                                                                                                                                                                                                                                                                                                                                                                                                                                                                                                                                                                                                                                                                                                                                                                                                                                                                                                                                                                                                                                                                                                                                                                                                                                                                                                                                                                                                                                                                                                                                                                                                                                                                                                                                                                                |
|                                                                                             | REINFORCIN                                                                                                                       |                                                                 |                                                                                                                    |                                                                                                                                                                 |                                                                                                 |                                                                                                                                                                                                                                                                                                                                                                                                                                                                                                                                                                                                                                                                                                                                                                                                                                                                                                                                                                                                                                                                                                                                                                                                                                                                                                                                                                                                                                                                                                                                                                                                                                                                                                                                                                                                                                                                                                                                                                                                                                                                                                                                                                                                                                                                                                                                                                                                                                                                                |
|                                                                                             | REINFORCIN                                                                                                                       |                                                                 |                                                                                                                    |                                                                                                                                                                 |                                                                                                 |                                                                                                                                                                                                                                                                                                                                                                                                                                                                                                                                                                                                                                                                                                                                                                                                                                                                                                                                                                                                                                                                                                                                                                                                                                                                                                                                                                                                                                                                                                                                                                                                                                                                                                                                                                                                                                                                                                                                                                                                                                                                                                                                                                                                                                                                                                                                                                                                                                                                                |
|                                                                                             | REINFORCIN                                                                                                                       |                                                                 |                                                                                                                    |                                                                                                                                                                 |                                                                                                 |                                                                                                                                                                                                                                                                                                                                                                                                                                                                                                                                                                                                                                                                                                                                                                                                                                                                                                                                                                                                                                                                                                                                                                                                                                                                                                                                                                                                                                                                                                                                                                                                                                                                                                                                                                                                                                                                                                                                                                                                                                                                                                                                                                                                                                                                                                                                                                                                                                                                                |
|                                                                                             | REINFORCIN                                                                                                                       |                                                                 |                                                                                                                    |                                                                                                                                                                 |                                                                                                 |                                                                                                                                                                                                                                                                                                                                                                                                                                                                                                                                                                                                                                                                                                                                                                                                                                                                                                                                                                                                                                                                                                                                                                                                                                                                                                                                                                                                                                                                                                                                                                                                                                                                                                                                                                                                                                                                                                                                                                                                                                                                                                                                                                                                                                                                                                                                                                                                                                                                                |
|                                                                                             | REINFORCIN                                                                                                                       |                                                                 |                                                                                                                    |                                                                                                                                                                 |                                                                                                 |                                                                                                                                                                                                                                                                                                                                                                                                                                                                                                                                                                                                                                                                                                                                                                                                                                                                                                                                                                                                                                                                                                                                                                                                                                                                                                                                                                                                                                                                                                                                                                                                                                                                                                                                                                                                                                                                                                                                                                                                                                                                                                                                                                                                                                                                                                                                                                                                                                                                                |
|                                                                                             | REINFORCIN                                                                                                                       |                                                                 |                                                                                                                    |                                                                                                                                                                 |                                                                                                 |                                                                                                                                                                                                                                                                                                                                                                                                                                                                                                                                                                                                                                                                                                                                                                                                                                                                                                                                                                                                                                                                                                                                                                                                                                                                                                                                                                                                                                                                                                                                                                                                                                                                                                                                                                                                                                                                                                                                                                                                                                                                                                                                                                                                                                                                                                                                                                                                                                                                                |
|                                                                                             | REINFORCIN                                                                                                                       |                                                                 |                                                                                                                    |                                                                                                                                                                 |                                                                                                 |                                                                                                                                                                                                                                                                                                                                                                                                                                                                                                                                                                                                                                                                                                                                                                                                                                                                                                                                                                                                                                                                                                                                                                                                                                                                                                                                                                                                                                                                                                                                                                                                                                                                                                                                                                                                                                                                                                                                                                                                                                                                                                                                                                                                                                                                                                                                                                                                                                                                                |
|                                                                                             | REINFORCIN                                                                                                                       |                                                                 |                                                                                                                    |                                                                                                                                                                 |                                                                                                 |                                                                                                                                                                                                                                                                                                                                                                                                                                                                                                                                                                                                                                                                                                                                                                                                                                                                                                                                                                                                                                                                                                                                                                                                                                                                                                                                                                                                                                                                                                                                                                                                                                                                                                                                                                                                                                                                                                                                                                                                                                                                                                                                                                                                                                                                                                                                                                                                                                                                                |
|                                                                                             | REINFORCIN                                                                                                                       |                                                                 |                                                                                                                    |                                                                                                                                                                 |                                                                                                 |                                                                                                                                                                                                                                                                                                                                                                                                                                                                                                                                                                                                                                                                                                                                                                                                                                                                                                                                                                                                                                                                                                                                                                                                                                                                                                                                                                                                                                                                                                                                                                                                                                                                                                                                                                                                                                                                                                                                                                                                                                                                                                                                                                                                                                                                                                                                                                                                                                                                                |
|                                                                                             | REINFORCIN                                                                                                                       |                                                                 |                                                                                                                    |                                                                                                                                                                 |                                                                                                 |                                                                                                                                                                                                                                                                                                                                                                                                                                                                                                                                                                                                                                                                                                                                                                                                                                                                                                                                                                                                                                                                                                                                                                                                                                                                                                                                                                                                                                                                                                                                                                                                                                                                                                                                                                                                                                                                                                                                                                                                                                                                                                                                                                                                                                                                                                                                                                                                                                                                                |
|                                                                                             | REINFORCIN                                                                                                                       |                                                                 |                                                                                                                    |                                                                                                                                                                 |                                                                                                 |                                                                                                                                                                                                                                                                                                                                                                                                                                                                                                                                                                                                                                                                                                                                                                                                                                                                                                                                                                                                                                                                                                                                                                                                                                                                                                                                                                                                                                                                                                                                                                                                                                                                                                                                                                                                                                                                                                                                                                                                                                                                                                                                                                                                                                                                                                                                                                                                                                                                                |
|                                                                                             | REINFORCIN                                                                                                                       |                                                                 |                                                                                                                    |                                                                                                                                                                 |                                                                                                 |                                                                                                                                                                                                                                                                                                                                                                                                                                                                                                                                                                                                                                                                                                                                                                                                                                                                                                                                                                                                                                                                                                                                                                                                                                                                                                                                                                                                                                                                                                                                                                                                                                                                                                                                                                                                                                                                                                                                                                                                                                                                                                                                                                                                                                                                                                                                                                                                                                                                                |
| -<br>-<br>-<br>-<br>-<br>-<br>-<br>-<br>-<br>-<br>-<br>-<br>-<br>-<br>-<br>-<br>-<br>-<br>- | REINFORCIN                                                                                                                       |                                                                 |                                                                                                                    |                                                                                                                                                                 |                                                                                                 |                                                                                                                                                                                                                                                                                                                                                                                                                                                                                                                                                                                                                                                                                                                                                                                                                                                                                                                                                                                                                                                                                                                                                                                                                                                                                                                                                                                                                                                                                                                                                                                                                                                                                                                                                                                                                                                                                                                                                                                                                                                                                                                                                                                                                                                                                                                                                                                                                                                                                |
| -<br>-<br>-<br>-<br>-<br>-<br>-<br>-<br>-<br>-<br>-<br>-<br>-<br>-<br>-<br>-<br>-<br>-<br>- | REINFORCIN                                                                                                                       |                                                                 | QUANTI                                                                                                             | ETIES                                                                                                                                                           |                                                                                                 |                                                                                                                                                                                                                                                                                                                                                                                                                                                                                                                                                                                                                                                                                                                                                                                                                                                                                                                                                                                                                                                                                                                                                                                                                                                                                                                                                                                                                                                                                                                                                                                                                                                                                                                                                                                                                                                                                                                                                                                                                                                                                                                                                                                                                                                                                                                                                                                                                                                                                |
| -<br>-<br>-<br>-<br>-<br>-<br>-                                                             | REINFORCIN                                                                                                                       |                                                                 |                                                                                                                    |                                                                                                                                                                 |                                                                                                 |                                                                                                                                                                                                                                                                                                                                                                                                                                                                                                                                                                                                                                                                                                                                                                                                                                                                                                                                                                                                                                                                                                                                                                                                                                                                                                                                                                                                                                                                                                                                                                                                                                                                                                                                                                                                                                                                                                                                                                                                                                                                                                                                                                                                                                                                                                                                                                                                                                                                                |
| -                                                                                           |                                                                                                                                  | NG STEEL                                                        |                                                                                                                    |                                                                                                                                                                 | LBS.                                                                                            | 9,041                                                                                                                                                                                                                                                                                                                                                                                                                                                                                                                                                                                                                                                                                                                                                                                                                                                                                                                                                                                                                                                                                                                                                                                                                                                                                                                                                                                                                                                                                                                                                                                                                                                                                                                                                                                                                                                                                                                                                                                                                                                                                                                                                                                                                                                                                                                                                                                                                                                                          |
| -                                                                                           |                                                                                                                                  |                                                                 |                                                                                                                    |                                                                                                                                                                 |                                                                                                 |                                                                                                                                                                                                                                                                                                                                                                                                                                                                                                                                                                                                                                                                                                                                                                                                                                                                                                                                                                                                                                                                                                                                                                                                                                                                                                                                                                                                                                                                                                                                                                                                                                                                                                                                                                                                                                                                                                                                                                                                                                                                                                                                                                                                                                                                                                                                                                                                                                                                                |
| -                                                                                           | CLASS "A" C<br>PILE REDRI                                                                                                        |                                                                 |                                                                                                                    |                                                                                                                                                                 | CU. YDS.<br>EA.                                                                                 | 50.6<br>7                                                                                                                                                                                                                                                                                                                                                                                                                                                                                                                                                                                                                                                                                                                                                                                                                                                                                                                                                                                                                                                                                                                                                                                                                                                                                                                                                                                                                                                                                                                                                                                                                                                                                                                                                                                                                                                                                                                                                                                                                                                                                                                                                                                                                                                                                                                                                                                                                                                                      |
| -                                                                                           | PILE DRIVI                                                                                                                       |                                                                 | MENT SETL                                                                                                          | JP                                                                                                                                                              | EA.                                                                                             | 14                                                                                                                                                                                                                                                                                                                                                                                                                                                                                                                                                                                                                                                                                                                                                                                                                                                                                                                                                                                                                                                                                                                                                                                                                                                                                                                                                                                                                                                                                                                                                                                                                                                                                                                                                                                                                                                                                                                                                                                                                                                                                                                                                                                                                                                                                                                                                                                                                                                                             |
|                                                                                             | STEEL PILE                                                                                                                       |                                                                 |                                                                                                                    |                                                                                                                                                                 | EA.                                                                                             | 14                                                                                                                                                                                                                                                                                                                                                                                                                                                                                                                                                                                                                                                                                                                                                                                                                                                                                                                                                                                                                                                                                                                                                                                                                                                                                                                                                                                                                                                                                                                                                                                                                                                                                                                                                                                                                                                                                                                                                                                                                                                                                                                                                                                                                                                                                                                                                                                                                                                                             |
| F                                                                                           |                                                                                                                                  |                                                                 |                                                                                                                    |                                                                                                                                                                 |                                                                                                 |                                                                                                                                                                                                                                                                                                                                                                                                                                                                                                                                                                                                                                                                                                                                                                                                                                                                                                                                                                                                                                                                                                                                                                                                                                                                                                                                                                                                                                                                                                                                                                                                                                                                                                                                                                                                                                                                                                                                                                                                                                                                                                                                                                                                                                                                                                                                                                                                                                                                                |
| -                                                                                           | HP 12x53 S                                                                                                                       | TEEL PILE                                                       | S                                                                                                                  |                                                                                                                                                                 | NO.                                                                                             | 14                                                                                                                                                                                                                                                                                                                                                                                                                                                                                                                                                                                                                                                                                                                                                                                                                                                                                                                                                                                                                                                                                                                                                                                                                                                                                                                                                                                                                                                                                                                                                                                                                                                                                                                                                                                                                                                                                                                                                                                                                                                                                                                                                                                                                                                                                                                                                                                                                                                                             |
| ο ουτ                                                                                       |                                                                                                                                  |                                                                 |                                                                                                                    |                                                                                                                                                                 | FEET                                                                                            | 1,078                                                                                                                                                                                                                                                                                                                                                                                                                                                                                                                                                                                                                                                                                                                                                                                                                                                                                                                                                                                                                                                                                                                                                                                                                                                                                                                                                                                                                                                                                                                                                                                                                                                                                                                                                                                                                                                                                                                                                                                                                                                                                                                                                                                                                                                                                                                                                                                                                                                                          |
|                                                                                             |                                                                                                                                  |                                                                 |                                                                                                                    |                                                                                                                                                                 |                                                                                                 |                                                                                                                                                                                                                                                                                                                                                                                                                                                                                                                                                                                                                                                                                                                                                                                                                                                                                                                                                                                                                                                                                                                                                                                                                                                                                                                                                                                                                                                                                                                                                                                                                                                                                                                                                                                                                                                                                                                                                                                                                                                                                                                                                                                                                                                                                                                                                                                                                                                                                |
|                                                                                             | F                                                                                                                                | <b>PROJECT</b>                                                  | ' <b>no</b><br>Brunsw                                                                                              |                                                                                                                                                                 | 5021<br><b>COU</b>                                                                              |                                                                                                                                                                                                                                                                                                                                                                                                                                                                                                                                                                                                                                                                                                                                                                                                                                                                                                                                                                                                                                                                                                                                                                                                                                                                                                                                                                                                                                                                                                                                                                                                                                                                                                                                                                                                                                                                                                                                                                                                                                                                                                                                                                                                                                                                                                                                                                                                                                                                                |
|                                                                                             | -                                                                                                                                | STATION                                                         | : 39                                                                                                               | )+52.3                                                                                                                                                          | 0000<br>7 -Y144                                                                                 |                                                                                                                                                                                                                                                                                                                                                                                                                                                                                                                                                                                                                                                                                                                                                                                                                                                                                                                                                                                                                                                                                                                                                                                                                                                                                                                                                                                                                                                                                                                                                                                                                                                                                                                                                                                                                                                                                                                                                                                                                                                                                                                                                                                                                                                                                                                                                                                                                                                                                |
| DocuSigned by:                                                                              | adarr                                                                                                                            | SHEET 2                                                         | OF 2                                                                                                               |                                                                                                                                                                 |                                                                                                 |                                                                                                                                                                                                                                                                                                                                                                                                                                                                                                                                                                                                                                                                                                                                                                                                                                                                                                                                                                                                                                                                                                                                                                                                                                                                                                                                                                                                                                                                                                                                                                                                                                                                                                                                                                                                                                                                                                                                                                                                                                                                                                                                                                                                                                                                                                                                                                                                                                                                                |
| 12/7/2018                                                                                   |                                                                                                                                  | DI                                                              |                                                                                                                    | te of north card<br><b>OF TRAN</b><br>raleigh                                                                                                                   |                                                                                                 | N                                                                                                                                                                                                                                                                                                                                                                                                                                                                                                                                                                                                                                                                                                                                                                                                                                                                                                                                                                                                                                                                                                                                                                                                                                                                                                                                                                                                                                                                                                                                                                                                                                                                                                                                                                                                                                                                                                                                                                                                                                                                                                                                                                                                                                                                                                                                                                                                                                                                              |
| 12/7/2018 J. BARBE                                                                          |                                                                                                                                  |                                                                 |                                                                                                                    |                                                                                                                                                                 |                                                                                                 |                                                                                                                                                                                                                                                                                                                                                                                                                                                                                                                                                                                                                                                                                                                                                                                                                                                                                                                                                                                                                                                                                                                                                                                                                                                                                                                                                                                                                                                                                                                                                                                                                                                                                                                                                                                                                                                                                                                                                                                                                                                                                                                                                                                                                                                                                                                                                                                                                                                                                |
| T NOT CONSIDERED                                                                            | W. C.                                                                                        |                                                                 | SUBS<br>ENI                                                                                                        | STRUC<br>D BEN                                                                                                                                                  | TURE<br>F 2                                                                                     |                                                                                                                                                                                                                                                                                                                                                                                                                                                                                                                                                                                                                                                                                                                                                                                                                                                                                                                                                                                                                                                                                                                                                                                                                                                                                                                                                                                                                                                                                                                                                                                                                                                                                                                                                                                                                                                                                                                                                                                                                                                                                                                                                                                                                                                                                                                                                                                                                                                                                |
| T NOT CONSIDERED<br>AL UNLESS ALL<br>TURES COMPLETED                                        | N. C. Land                                                                                                                       |                                                                 | SUBS<br>ENI                                                                                                        | STRUC<br>D BEN                                                                                                                                                  | TURE<br>F 2                                                                                     |                                                                                                                                                                                                                                                                                                                                                                                                                                                                                                                                                                                                                                                                                                                                                                                                                                                                                                                                                                                                                                                                                                                                                                                                                                                                                                                                                                                                                                                                                                                                                                                                                                                                                                                                                                                                                                                                                                                                                                                                                                                                                                                                                                                                                                                                                                                                                                                                                                                                                |
| T NOT CONSIDERED                                                                            |                                                                                                                                  |                                                                 |                                                                                                                    | STRUC<br>D BEN                                                                                                                                                  | TURE<br>T 2                                                                                     | sheet nc<br>S4-20                                                                                                                                                                                                                                                                                                                                                                                                                                                                                                                                                                                                                                                                                                                                                                                                                                                                                                                                                                                                                                                                                                                                                                                                                                                                                                                                                                                                                                                                                                                                                                                                                                                                                                                                                                                                                                                                                                                                                                                                                                                                                                                                                                                                                                                                                                                                                                                                                                                              |