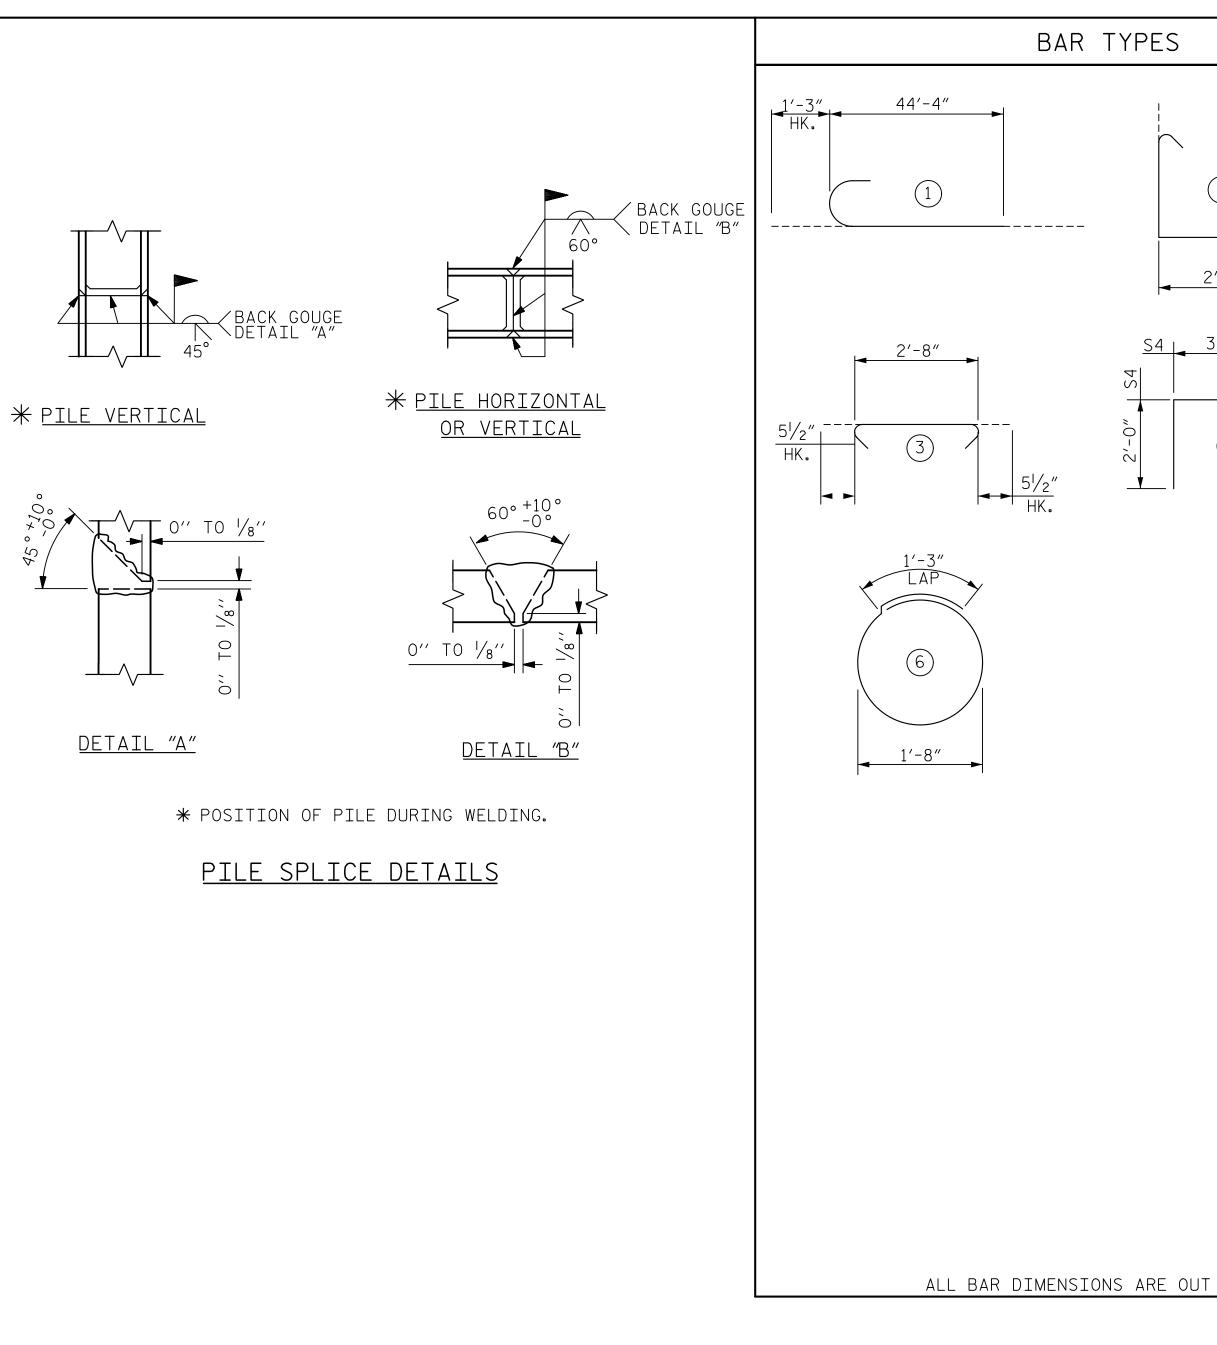

|                                                                                             | BAR<br>B1<br>B2<br>B3<br>B4<br>D1<br>S1<br>S2<br>S3<br>S4<br>S4<br>C<br>C<br>C<br>C<br>C<br>C<br>C<br>C<br>C<br>C<br>C<br>C<br>C | NO.<br>24<br>48<br>20<br>30<br>169<br>194<br>56<br>25<br>25<br> | END BE<br>SIZE<br>9<br>4<br>4<br>4<br>4<br>5<br>5<br>5<br>5<br>4<br>4<br>4<br>4<br>4<br>4<br>4<br>4<br>4<br>4<br>4 | NT 2<br>TYPE<br>1<br>STR.<br>STR.<br>STR.<br>STR.<br>2<br>3<br>6<br>4<br>4<br>4<br>4<br>4<br>1<br>1<br>1<br>1<br>1<br>1<br>1<br>1<br>1<br>1<br>1<br>1<br>1<br>1 | LENGTH<br>45'-7"<br>29'-1"<br>3'-8"<br>2'-0"<br>5'-10"<br>10'-9"<br>3'-7"<br>6'-6"<br>7'-8"<br> | WEIGH<br>3,720<br>933<br>49<br>40<br>1,028<br>2,175<br>725<br>243<br>128<br>128<br>128<br>128<br>128<br>128<br>128<br>128<br>128<br>128<br>128<br>128<br>128<br>128<br>128<br>128<br>128<br>128<br>128<br>128<br>128<br>128<br>128<br>128<br>128<br>128<br>128<br>128<br>128<br>128<br>128<br>128<br>128<br>128<br>128<br>128<br>128<br>128<br>128<br>128<br>128<br>128<br>128<br>128<br>128<br>128<br>128<br>128<br>128<br>128<br>128<br>128<br>128<br>128<br>128<br>128<br>128<br>128<br>128<br>128<br>128<br>128<br>128<br>128<br>128<br>128<br>128<br>128<br>128<br>128<br>128<br>128<br>128<br>128<br>128<br>128<br>128<br>128<br>128<br>128<br>128<br>128<br>128<br>128<br>128<br>128<br>128<br>128<br>128<br>128<br>128<br>128<br>128<br>128<br>128<br>128<br>128<br>128<br>128<br>128<br>128<br>128<br>128<br>128<br>128<br>128<br>128<br>128<br>128<br>128<br>128<br>128<br>128<br>128<br>128<br>128<br>128<br>128<br>128<br>128<br>128<br>128<br>128<br>128<br>128<br>128<br>128<br>128<br>128<br>128<br>128<br>128<br>128<br>128<br>128<br>128<br>128<br>128<br>128<br>128<br>128<br>128<br>128<br>128<br>128<br>128<br>128<br>128<br>128<br>128<br>128<br>128<br>128<br>128<br>128<br>128<br>128<br>128<br>128<br>128<br>128<br>128<br>128<br>128<br>128<br>128<br>128<br>128<br>128<br>128<br>128<br>128<br>128<br>128<br>128<br>128<br>128<br>128<br>128<br>128<br>128<br>128<br>128<br>128<br>128<br>128<br>128<br>128<br>128<br>128<br>128<br>128<br>128<br>128<br>128<br>128<br>128<br>128<br>128<br>128<br>128<br>128<br>128<br>128<br>128<br>128<br>128<br>128<br>128<br>128<br>128<br>128<br>128<br>128<br>128<br>128<br>128<br>128<br>128<br>128<br>128<br>128<br>128<br>128<br>128<br>128<br>128<br>128<br>128<br>128<br>128<br>128<br>128<br>128<br>128<br>128<br>128<br>128<br>128<br>128<br>128<br>128<br>128<br>128<br>128<br>128<br>128<br>128<br>128<br>128<br>128<br>128<br>128<br>128<br>128<br>128<br>128<br>128<br>128<br>128<br>128<br>128<br>128<br>128<br>128<br>128<br>128<br>128<br>128<br>128<br>128<br>128<br>128<br>128<br>128<br>128<br>128<br>128<br>128<br>128<br>128<br>128<br>128<br>128<br>128<br>128<br>128<br>128<br>128<br>128<br>128<br>128<br>128<br>128<br>128<br>128<br>128<br>128<br>128<br>128<br>128<br>128<br>128<br>128<br>128<br>128<br>128<br>128<br>128<br>128<br>128<br>128<br>128<br>128<br>128<br>128<br>128<br>128<br>128<br>128<br>128<br>128<br>128<br>128<br>128<br>128<br>128<br>128<br>128<br>128<br>128 |
|---------------------------------------------------------------------------------------------|----------------------------------------------------------------------------------------------------------------------------------|-----------------------------------------------------------------|--------------------------------------------------------------------------------------------------------------------|-----------------------------------------------------------------------------------------------------------------------------------------------------------------|-------------------------------------------------------------------------------------------------|--------------------------------------------------------------------------------------------------------------------------------------------------------------------------------------------------------------------------------------------------------------------------------------------------------------------------------------------------------------------------------------------------------------------------------------------------------------------------------------------------------------------------------------------------------------------------------------------------------------------------------------------------------------------------------------------------------------------------------------------------------------------------------------------------------------------------------------------------------------------------------------------------------------------------------------------------------------------------------------------------------------------------------------------------------------------------------------------------------------------------------------------------------------------------------------------------------------------------------------------------------------------------------------------------------------------------------------------------------------------------------------------------------------------------------------------------------------------------------------------------------------------------------------------------------------------------------------------------------------------------------------------------------------------------------------------------------------------------------------------------------------------------------------------------------------------------------------------------------------------------------------------------------------------------------------------------------------------------------------------------------------------------------------------------------------------------------------------------------------------------------------------------------------------------------------------------------------------------------------------------------------------------------------------------------------------------------------------------------------------------------------------------------------------------------------------------------------------------------|
| -8"<br>-8"<br>-8"<br>-8"                                                                    | B1<br>B2<br>B3<br>B4<br>D1<br>S1<br>S2<br>S3<br>S4<br>S4                                                                         | 24<br>48<br>20<br>30<br>169<br>194<br>194<br>56                 | 9<br>4<br>4<br>4<br>4<br>5<br>5<br>5<br>5<br>4                                                                     | 1<br>STR.<br>STR.<br>STR.<br>STR.<br>2<br>3<br>6                                                                                                                | 45'-7"<br>29'-1"<br>3'-8"<br>2'-0"<br>5'-10"<br>10'-9"<br>3'-7"<br>6'-6"                        | 3,720<br>933<br>49<br>40<br>1,028<br>2,175<br>725<br>243                                                                                                                                                                                                                                                                                                                                                                                                                                                                                                                                                                                                                                                                                                                                                                                                                                                                                                                                                                                                                                                                                                                                                                                                                                                                                                                                                                                                                                                                                                                                                                                                                                                                                                                                                                                                                                                                                                                                                                                                                                                                                                                                                                                                                                                                                                                                                                                                                       |
| -8"<br>-8"<br>-3'-7"                                                                        | B2<br>B3<br>B4<br>D1<br>S1<br>S2<br>S3<br>S4<br>S4                                                                               | 48<br>20<br>30<br>169<br>194<br>194<br>56                       | 4<br>4<br>4<br>5<br>5<br>5<br>5<br>4                                                                               | STR.<br>STR.<br>STR.<br>STR.<br>2<br>3<br>6                                                                                                                     | 29'-1"<br>3'-8"<br>2'-0"<br>5'-10"<br>10'-9"<br>3'-7"<br>6'-6"                                  | 933<br>49<br>40<br>1,028<br>2,175<br>725<br>243                                                                                                                                                                                                                                                                                                                                                                                                                                                                                                                                                                                                                                                                                                                                                                                                                                                                                                                                                                                                                                                                                                                                                                                                                                                                                                                                                                                                                                                                                                                                                                                                                                                                                                                                                                                                                                                                                                                                                                                                                                                                                                                                                                                                                                                                                                                                                                                                                                |
| -8"<br>-8"                                                                                  | B3<br>B4<br>D1<br>S1<br>S2<br>S3<br>S4<br>                                                                                       | 20<br>30<br>169<br>194<br>194<br>56                             | 4<br>4<br>5<br>5<br>5<br>5<br>4                                                                                    | STR.<br>STR.<br>STR.<br>2<br>3<br>6                                                                                                                             | 3'-8"<br>2'-0"<br>5'-10"<br>10'-9"<br>3'-7"<br>6'-6"                                            | 49<br>40<br>1,028<br>2,175<br>725<br>243                                                                                                                                                                                                                                                                                                                                                                                                                                                                                                                                                                                                                                                                                                                                                                                                                                                                                                                                                                                                                                                                                                                                                                                                                                                                                                                                                                                                                                                                                                                                                                                                                                                                                                                                                                                                                                                                                                                                                                                                                                                                                                                                                                                                                                                                                                                                                                                                                                       |
| -8"<br>-8"                                                                                  | B4<br>D1<br>S1<br>S2<br>S3<br>S4<br>S4                                                                                           | 30<br>169<br>194<br>194<br>56                                   | 4<br>5<br>5<br>5<br>5<br>4                                                                                         | STR.<br>STR.<br>2<br>3<br>6                                                                                                                                     | 2'-0"<br>5'-10"<br>10'-9"<br>3'-7"<br>6'-6"                                                     | 40<br>1,028<br>2,175<br>725<br>243                                                                                                                                                                                                                                                                                                                                                                                                                                                                                                                                                                                                                                                                                                                                                                                                                                                                                                                                                                                                                                                                                                                                                                                                                                                                                                                                                                                                                                                                                                                                                                                                                                                                                                                                                                                                                                                                                                                                                                                                                                                                                                                                                                                                                                                                                                                                                                                                                                             |
|                                                                                             | D1 S1 S2 S3 S4                                                                                                                   | 169<br>194<br>194<br>56                                         | 5<br>5<br>5<br>5<br>4                                                                                              | STR.<br>2<br>3<br>6                                                                                                                                             | 5'-10"<br>10'-9"<br>3'-7"<br>6'-6"                                                              | 1,028<br>2,175<br>725<br>243                                                                                                                                                                                                                                                                                                                                                                                                                                                                                                                                                                                                                                                                                                                                                                                                                                                                                                                                                                                                                                                                                                                                                                                                                                                                                                                                                                                                                                                                                                                                                                                                                                                                                                                                                                                                                                                                                                                                                                                                                                                                                                                                                                                                                                                                                                                                                                                                                                                   |
|                                                                                             | S1<br>S2<br>S3<br>S4<br>                                                                                                         | 194<br>194<br>56                                                | 5<br>5<br>4                                                                                                        | 2<br>3<br>6                                                                                                                                                     | 10'-9"<br>3'-7"<br>6'-6"                                                                        | 2,175<br>725<br>243                                                                                                                                                                                                                                                                                                                                                                                                                                                                                                                                                                                                                                                                                                                                                                                                                                                                                                                                                                                                                                                                                                                                                                                                                                                                                                                                                                                                                                                                                                                                                                                                                                                                                                                                                                                                                                                                                                                                                                                                                                                                                                                                                                                                                                                                                                                                                                                                                                                            |
|                                                                                             |                                                                                                                                  | 194<br>56                                                       | 5<br>4                                                                                                             | 3<br>6                                                                                                                                                          | 3'-7"<br>6'-6"                                                                                  | 725<br>243                                                                                                                                                                                                                                                                                                                                                                                                                                                                                                                                                                                                                                                                                                                                                                                                                                                                                                                                                                                                                                                                                                                                                                                                                                                                                                                                                                                                                                                                                                                                                                                                                                                                                                                                                                                                                                                                                                                                                                                                                                                                                                                                                                                                                                                                                                                                                                                                                                                                     |
| S                                                                                           |                                                                                                                                  | 194<br>56                                                       | 5<br>4                                                                                                             | 3<br>6                                                                                                                                                          | 3'-7"<br>6'-6"                                                                                  | 725<br>243                                                                                                                                                                                                                                                                                                                                                                                                                                                                                                                                                                                                                                                                                                                                                                                                                                                                                                                                                                                                                                                                                                                                                                                                                                                                                                                                                                                                                                                                                                                                                                                                                                                                                                                                                                                                                                                                                                                                                                                                                                                                                                                                                                                                                                                                                                                                                                                                                                                                     |
| S 4                                                                                         |                                                                                                                                  | 56                                                              | 4                                                                                                                  | 6                                                                                                                                                               | 6'-6"                                                                                           | 243                                                                                                                                                                                                                                                                                                                                                                                                                                                                                                                                                                                                                                                                                                                                                                                                                                                                                                                                                                                                                                                                                                                                                                                                                                                                                                                                                                                                                                                                                                                                                                                                                                                                                                                                                                                                                                                                                                                                                                                                                                                                                                                                                                                                                                                                                                                                                                                                                                                                            |
|                                                                                             |                                                                                                                                  |                                                                 |                                                                                                                    |                                                                                                                                                                 |                                                                                                 |                                                                                                                                                                                                                                                                                                                                                                                                                                                                                                                                                                                                                                                                                                                                                                                                                                                                                                                                                                                                                                                                                                                                                                                                                                                                                                                                                                                                                                                                                                                                                                                                                                                                                                                                                                                                                                                                                                                                                                                                                                                                                                                                                                                                                                                                                                                                                                                                                                                                                |
|                                                                                             |                                                                                                                                  |                                                                 |                                                                                                                    |                                                                                                                                                                 |                                                                                                 |                                                                                                                                                                                                                                                                                                                                                                                                                                                                                                                                                                                                                                                                                                                                                                                                                                                                                                                                                                                                                                                                                                                                                                                                                                                                                                                                                                                                                                                                                                                                                                                                                                                                                                                                                                                                                                                                                                                                                                                                                                                                                                                                                                                                                                                                                                                                                                                                                                                                                |
|                                                                                             |                                                                                                                                  |                                                                 |                                                                                                                    |                                                                                                                                                                 |                                                                                                 |                                                                                                                                                                                                                                                                                                                                                                                                                                                                                                                                                                                                                                                                                                                                                                                                                                                                                                                                                                                                                                                                                                                                                                                                                                                                                                                                                                                                                                                                                                                                                                                                                                                                                                                                                                                                                                                                                                                                                                                                                                                                                                                                                                                                                                                                                                                                                                                                                                                                                |
|                                                                                             |                                                                                                                                  |                                                                 |                                                                                                                    |                                                                                                                                                                 |                                                                                                 |                                                                                                                                                                                                                                                                                                                                                                                                                                                                                                                                                                                                                                                                                                                                                                                                                                                                                                                                                                                                                                                                                                                                                                                                                                                                                                                                                                                                                                                                                                                                                                                                                                                                                                                                                                                                                                                                                                                                                                                                                                                                                                                                                                                                                                                                                                                                                                                                                                                                                |
|                                                                                             | REINFORCIN                                                                                                                       |                                                                 |                                                                                                                    |                                                                                                                                                                 |                                                                                                 |                                                                                                                                                                                                                                                                                                                                                                                                                                                                                                                                                                                                                                                                                                                                                                                                                                                                                                                                                                                                                                                                                                                                                                                                                                                                                                                                                                                                                                                                                                                                                                                                                                                                                                                                                                                                                                                                                                                                                                                                                                                                                                                                                                                                                                                                                                                                                                                                                                                                                |
|                                                                                             | REINFORCIN                                                                                                                       |                                                                 |                                                                                                                    |                                                                                                                                                                 |                                                                                                 |                                                                                                                                                                                                                                                                                                                                                                                                                                                                                                                                                                                                                                                                                                                                                                                                                                                                                                                                                                                                                                                                                                                                                                                                                                                                                                                                                                                                                                                                                                                                                                                                                                                                                                                                                                                                                                                                                                                                                                                                                                                                                                                                                                                                                                                                                                                                                                                                                                                                                |
|                                                                                             | REINFORCIN                                                                                                                       |                                                                 |                                                                                                                    |                                                                                                                                                                 |                                                                                                 |                                                                                                                                                                                                                                                                                                                                                                                                                                                                                                                                                                                                                                                                                                                                                                                                                                                                                                                                                                                                                                                                                                                                                                                                                                                                                                                                                                                                                                                                                                                                                                                                                                                                                                                                                                                                                                                                                                                                                                                                                                                                                                                                                                                                                                                                                                                                                                                                                                                                                |
|                                                                                             | REINFORCIN                                                                                                                       |                                                                 |                                                                                                                    |                                                                                                                                                                 |                                                                                                 |                                                                                                                                                                                                                                                                                                                                                                                                                                                                                                                                                                                                                                                                                                                                                                                                                                                                                                                                                                                                                                                                                                                                                                                                                                                                                                                                                                                                                                                                                                                                                                                                                                                                                                                                                                                                                                                                                                                                                                                                                                                                                                                                                                                                                                                                                                                                                                                                                                                                                |
|                                                                                             | REINFORCIN                                                                                                                       |                                                                 |                                                                                                                    |                                                                                                                                                                 |                                                                                                 |                                                                                                                                                                                                                                                                                                                                                                                                                                                                                                                                                                                                                                                                                                                                                                                                                                                                                                                                                                                                                                                                                                                                                                                                                                                                                                                                                                                                                                                                                                                                                                                                                                                                                                                                                                                                                                                                                                                                                                                                                                                                                                                                                                                                                                                                                                                                                                                                                                                                                |
|                                                                                             | REINFORCIN                                                                                                                       |                                                                 |                                                                                                                    |                                                                                                                                                                 |                                                                                                 |                                                                                                                                                                                                                                                                                                                                                                                                                                                                                                                                                                                                                                                                                                                                                                                                                                                                                                                                                                                                                                                                                                                                                                                                                                                                                                                                                                                                                                                                                                                                                                                                                                                                                                                                                                                                                                                                                                                                                                                                                                                                                                                                                                                                                                                                                                                                                                                                                                                                                |
|                                                                                             | REINFORCIN                                                                                                                       |                                                                 |                                                                                                                    |                                                                                                                                                                 |                                                                                                 |                                                                                                                                                                                                                                                                                                                                                                                                                                                                                                                                                                                                                                                                                                                                                                                                                                                                                                                                                                                                                                                                                                                                                                                                                                                                                                                                                                                                                                                                                                                                                                                                                                                                                                                                                                                                                                                                                                                                                                                                                                                                                                                                                                                                                                                                                                                                                                                                                                                                                |
|                                                                                             | REINFORCIN                                                                                                                       |                                                                 |                                                                                                                    |                                                                                                                                                                 |                                                                                                 |                                                                                                                                                                                                                                                                                                                                                                                                                                                                                                                                                                                                                                                                                                                                                                                                                                                                                                                                                                                                                                                                                                                                                                                                                                                                                                                                                                                                                                                                                                                                                                                                                                                                                                                                                                                                                                                                                                                                                                                                                                                                                                                                                                                                                                                                                                                                                                                                                                                                                |
|                                                                                             | REINFORCIN                                                                                                                       |                                                                 |                                                                                                                    |                                                                                                                                                                 |                                                                                                 |                                                                                                                                                                                                                                                                                                                                                                                                                                                                                                                                                                                                                                                                                                                                                                                                                                                                                                                                                                                                                                                                                                                                                                                                                                                                                                                                                                                                                                                                                                                                                                                                                                                                                                                                                                                                                                                                                                                                                                                                                                                                                                                                                                                                                                                                                                                                                                                                                                                                                |
|                                                                                             | REINFORCIN                                                                                                                       |                                                                 |                                                                                                                    |                                                                                                                                                                 |                                                                                                 |                                                                                                                                                                                                                                                                                                                                                                                                                                                                                                                                                                                                                                                                                                                                                                                                                                                                                                                                                                                                                                                                                                                                                                                                                                                                                                                                                                                                                                                                                                                                                                                                                                                                                                                                                                                                                                                                                                                                                                                                                                                                                                                                                                                                                                                                                                                                                                                                                                                                                |
|                                                                                             | REINFORCIN                                                                                                                       |                                                                 |                                                                                                                    |                                                                                                                                                                 |                                                                                                 |                                                                                                                                                                                                                                                                                                                                                                                                                                                                                                                                                                                                                                                                                                                                                                                                                                                                                                                                                                                                                                                                                                                                                                                                                                                                                                                                                                                                                                                                                                                                                                                                                                                                                                                                                                                                                                                                                                                                                                                                                                                                                                                                                                                                                                                                                                                                                                                                                                                                                |
|                                                                                             | REINFORCIN                                                                                                                       |                                                                 |                                                                                                                    |                                                                                                                                                                 |                                                                                                 |                                                                                                                                                                                                                                                                                                                                                                                                                                                                                                                                                                                                                                                                                                                                                                                                                                                                                                                                                                                                                                                                                                                                                                                                                                                                                                                                                                                                                                                                                                                                                                                                                                                                                                                                                                                                                                                                                                                                                                                                                                                                                                                                                                                                                                                                                                                                                                                                                                                                                |
|                                                                                             | REINFORCIN                                                                                                                       |                                                                 |                                                                                                                    |                                                                                                                                                                 |                                                                                                 |                                                                                                                                                                                                                                                                                                                                                                                                                                                                                                                                                                                                                                                                                                                                                                                                                                                                                                                                                                                                                                                                                                                                                                                                                                                                                                                                                                                                                                                                                                                                                                                                                                                                                                                                                                                                                                                                                                                                                                                                                                                                                                                                                                                                                                                                                                                                                                                                                                                                                |
|                                                                                             | REINFORCIN                                                                                                                       |                                                                 |                                                                                                                    |                                                                                                                                                                 |                                                                                                 |                                                                                                                                                                                                                                                                                                                                                                                                                                                                                                                                                                                                                                                                                                                                                                                                                                                                                                                                                                                                                                                                                                                                                                                                                                                                                                                                                                                                                                                                                                                                                                                                                                                                                                                                                                                                                                                                                                                                                                                                                                                                                                                                                                                                                                                                                                                                                                                                                                                                                |
|                                                                                             | REINFORCIN                                                                                                                       |                                                                 |                                                                                                                    |                                                                                                                                                                 |                                                                                                 |                                                                                                                                                                                                                                                                                                                                                                                                                                                                                                                                                                                                                                                                                                                                                                                                                                                                                                                                                                                                                                                                                                                                                                                                                                                                                                                                                                                                                                                                                                                                                                                                                                                                                                                                                                                                                                                                                                                                                                                                                                                                                                                                                                                                                                                                                                                                                                                                                                                                                |
|                                                                                             | REINFORCIN                                                                                                                       |                                                                 |                                                                                                                    |                                                                                                                                                                 |                                                                                                 |                                                                                                                                                                                                                                                                                                                                                                                                                                                                                                                                                                                                                                                                                                                                                                                                                                                                                                                                                                                                                                                                                                                                                                                                                                                                                                                                                                                                                                                                                                                                                                                                                                                                                                                                                                                                                                                                                                                                                                                                                                                                                                                                                                                                                                                                                                                                                                                                                                                                                |
|                                                                                             | REINFORCIN                                                                                                                       |                                                                 |                                                                                                                    |                                                                                                                                                                 |                                                                                                 |                                                                                                                                                                                                                                                                                                                                                                                                                                                                                                                                                                                                                                                                                                                                                                                                                                                                                                                                                                                                                                                                                                                                                                                                                                                                                                                                                                                                                                                                                                                                                                                                                                                                                                                                                                                                                                                                                                                                                                                                                                                                                                                                                                                                                                                                                                                                                                                                                                                                                |
|                                                                                             | REINFORCIN                                                                                                                       |                                                                 |                                                                                                                    |                                                                                                                                                                 |                                                                                                 |                                                                                                                                                                                                                                                                                                                                                                                                                                                                                                                                                                                                                                                                                                                                                                                                                                                                                                                                                                                                                                                                                                                                                                                                                                                                                                                                                                                                                                                                                                                                                                                                                                                                                                                                                                                                                                                                                                                                                                                                                                                                                                                                                                                                                                                                                                                                                                                                                                                                                |
| -<br>-<br>-<br>-<br>-<br>-<br>-<br>-<br>-<br>-<br>-<br>-<br>-<br>-<br>-<br>-<br>-<br>-<br>- | REINFORCIN                                                                                                                       |                                                                 |                                                                                                                    |                                                                                                                                                                 |                                                                                                 |                                                                                                                                                                                                                                                                                                                                                                                                                                                                                                                                                                                                                                                                                                                                                                                                                                                                                                                                                                                                                                                                                                                                                                                                                                                                                                                                                                                                                                                                                                                                                                                                                                                                                                                                                                                                                                                                                                                                                                                                                                                                                                                                                                                                                                                                                                                                                                                                                                                                                |
| -<br>-<br>-<br>-<br>-<br>-<br>-<br>-<br>-<br>-<br>-<br>-<br>-<br>-<br>-<br>-<br>-<br>-<br>- | REINFORCIN                                                                                                                       |                                                                 | QUANTI                                                                                                             | ETIES                                                                                                                                                           |                                                                                                 |                                                                                                                                                                                                                                                                                                                                                                                                                                                                                                                                                                                                                                                                                                                                                                                                                                                                                                                                                                                                                                                                                                                                                                                                                                                                                                                                                                                                                                                                                                                                                                                                                                                                                                                                                                                                                                                                                                                                                                                                                                                                                                                                                                                                                                                                                                                                                                                                                                                                                |
| -<br>-<br>-<br>-<br>-<br>-<br>-                                                             | REINFORCIN                                                                                                                       |                                                                 |                                                                                                                    |                                                                                                                                                                 |                                                                                                 |                                                                                                                                                                                                                                                                                                                                                                                                                                                                                                                                                                                                                                                                                                                                                                                                                                                                                                                                                                                                                                                                                                                                                                                                                                                                                                                                                                                                                                                                                                                                                                                                                                                                                                                                                                                                                                                                                                                                                                                                                                                                                                                                                                                                                                                                                                                                                                                                                                                                                |
| -                                                                                           |                                                                                                                                  | NG STEEL                                                        |                                                                                                                    |                                                                                                                                                                 | LBS.                                                                                            | 9,041                                                                                                                                                                                                                                                                                                                                                                                                                                                                                                                                                                                                                                                                                                                                                                                                                                                                                                                                                                                                                                                                                                                                                                                                                                                                                                                                                                                                                                                                                                                                                                                                                                                                                                                                                                                                                                                                                                                                                                                                                                                                                                                                                                                                                                                                                                                                                                                                                                                                          |
| -                                                                                           |                                                                                                                                  |                                                                 |                                                                                                                    |                                                                                                                                                                 |                                                                                                 |                                                                                                                                                                                                                                                                                                                                                                                                                                                                                                                                                                                                                                                                                                                                                                                                                                                                                                                                                                                                                                                                                                                                                                                                                                                                                                                                                                                                                                                                                                                                                                                                                                                                                                                                                                                                                                                                                                                                                                                                                                                                                                                                                                                                                                                                                                                                                                                                                                                                                |
| -                                                                                           | CLASS "A" C<br>PILE REDRI                                                                                                        |                                                                 |                                                                                                                    |                                                                                                                                                                 | CU. YDS.<br>EA.                                                                                 | 50.6<br>7                                                                                                                                                                                                                                                                                                                                                                                                                                                                                                                                                                                                                                                                                                                                                                                                                                                                                                                                                                                                                                                                                                                                                                                                                                                                                                                                                                                                                                                                                                                                                                                                                                                                                                                                                                                                                                                                                                                                                                                                                                                                                                                                                                                                                                                                                                                                                                                                                                                                      |
| -                                                                                           | PILE DRIVI                                                                                                                       |                                                                 | MENT SETL                                                                                                          | JP                                                                                                                                                              | EA.                                                                                             | 14                                                                                                                                                                                                                                                                                                                                                                                                                                                                                                                                                                                                                                                                                                                                                                                                                                                                                                                                                                                                                                                                                                                                                                                                                                                                                                                                                                                                                                                                                                                                                                                                                                                                                                                                                                                                                                                                                                                                                                                                                                                                                                                                                                                                                                                                                                                                                                                                                                                                             |
|                                                                                             | STEEL PILE                                                                                                                       |                                                                 |                                                                                                                    |                                                                                                                                                                 | EA.                                                                                             | 14                                                                                                                                                                                                                                                                                                                                                                                                                                                                                                                                                                                                                                                                                                                                                                                                                                                                                                                                                                                                                                                                                                                                                                                                                                                                                                                                                                                                                                                                                                                                                                                                                                                                                                                                                                                                                                                                                                                                                                                                                                                                                                                                                                                                                                                                                                                                                                                                                                                                             |
| F                                                                                           |                                                                                                                                  |                                                                 |                                                                                                                    |                                                                                                                                                                 |                                                                                                 |                                                                                                                                                                                                                                                                                                                                                                                                                                                                                                                                                                                                                                                                                                                                                                                                                                                                                                                                                                                                                                                                                                                                                                                                                                                                                                                                                                                                                                                                                                                                                                                                                                                                                                                                                                                                                                                                                                                                                                                                                                                                                                                                                                                                                                                                                                                                                                                                                                                                                |
| -                                                                                           | HP 12x53 S                                                                                                                       | TEEL PILE                                                       | S                                                                                                                  |                                                                                                                                                                 | NO.                                                                                             | 14                                                                                                                                                                                                                                                                                                                                                                                                                                                                                                                                                                                                                                                                                                                                                                                                                                                                                                                                                                                                                                                                                                                                                                                                                                                                                                                                                                                                                                                                                                                                                                                                                                                                                                                                                                                                                                                                                                                                                                                                                                                                                                                                                                                                                                                                                                                                                                                                                                                                             |
| ο ουτ                                                                                       |                                                                                                                                  |                                                                 |                                                                                                                    |                                                                                                                                                                 | FEET                                                                                            | 1,078                                                                                                                                                                                                                                                                                                                                                                                                                                                                                                                                                                                                                                                                                                                                                                                                                                                                                                                                                                                                                                                                                                                                                                                                                                                                                                                                                                                                                                                                                                                                                                                                                                                                                                                                                                                                                                                                                                                                                                                                                                                                                                                                                                                                                                                                                                                                                                                                                                                                          |
|                                                                                             |                                                                                                                                  |                                                                 |                                                                                                                    |                                                                                                                                                                 |                                                                                                 |                                                                                                                                                                                                                                                                                                                                                                                                                                                                                                                                                                                                                                                                                                                                                                                                                                                                                                                                                                                                                                                                                                                                                                                                                                                                                                                                                                                                                                                                                                                                                                                                                                                                                                                                                                                                                                                                                                                                                                                                                                                                                                                                                                                                                                                                                                                                                                                                                                                                                |
|                                                                                             | F                                                                                                                                | <b>PROJECT</b>                                                  | ' <b>no</b><br>Brunsw                                                                                              |                                                                                                                                                                 | 5021<br><b>COU</b>                                                                              |                                                                                                                                                                                                                                                                                                                                                                                                                                                                                                                                                                                                                                                                                                                                                                                                                                                                                                                                                                                                                                                                                                                                                                                                                                                                                                                                                                                                                                                                                                                                                                                                                                                                                                                                                                                                                                                                                                                                                                                                                                                                                                                                                                                                                                                                                                                                                                                                                                                                                |
|                                                                                             | -                                                                                                                                | STATION                                                         | : 39                                                                                                               | )+52.3                                                                                                                                                          | 0000<br>7 -Y144                                                                                 |                                                                                                                                                                                                                                                                                                                                                                                                                                                                                                                                                                                                                                                                                                                                                                                                                                                                                                                                                                                                                                                                                                                                                                                                                                                                                                                                                                                                                                                                                                                                                                                                                                                                                                                                                                                                                                                                                                                                                                                                                                                                                                                                                                                                                                                                                                                                                                                                                                                                                |
| DocuSigned by:                                                                              | adarr                                                                                                                            | SHEET 2                                                         | OF 2                                                                                                               |                                                                                                                                                                 |                                                                                                 |                                                                                                                                                                                                                                                                                                                                                                                                                                                                                                                                                                                                                                                                                                                                                                                                                                                                                                                                                                                                                                                                                                                                                                                                                                                                                                                                                                                                                                                                                                                                                                                                                                                                                                                                                                                                                                                                                                                                                                                                                                                                                                                                                                                                                                                                                                                                                                                                                                                                                |
| 12/7/2018                                                                                   |                                                                                                                                  | DI                                                              |                                                                                                                    | te of north card<br><b>OF TRAN</b><br>raleigh                                                                                                                   |                                                                                                 | N                                                                                                                                                                                                                                                                                                                                                                                                                                                                                                                                                                                                                                                                                                                                                                                                                                                                                                                                                                                                                                                                                                                                                                                                                                                                                                                                                                                                                                                                                                                                                                                                                                                                                                                                                                                                                                                                                                                                                                                                                                                                                                                                                                                                                                                                                                                                                                                                                                                                              |
| 12/7/2018 J. BARBE                                                                          |                                                                                                                                  |                                                                 |                                                                                                                    |                                                                                                                                                                 |                                                                                                 |                                                                                                                                                                                                                                                                                                                                                                                                                                                                                                                                                                                                                                                                                                                                                                                                                                                                                                                                                                                                                                                                                                                                                                                                                                                                                                                                                                                                                                                                                                                                                                                                                                                                                                                                                                                                                                                                                                                                                                                                                                                                                                                                                                                                                                                                                                                                                                                                                                                                                |
| T NOT CONSIDERED                                                                            | W. C.                                                                                        |                                                                 | SUBS<br>ENI                                                                                                        | STRUC<br>D BEN                                                                                                                                                  | TURE<br>F 2                                                                                     |                                                                                                                                                                                                                                                                                                                                                                                                                                                                                                                                                                                                                                                                                                                                                                                                                                                                                                                                                                                                                                                                                                                                                                                                                                                                                                                                                                                                                                                                                                                                                                                                                                                                                                                                                                                                                                                                                                                                                                                                                                                                                                                                                                                                                                                                                                                                                                                                                                                                                |
| T NOT CONSIDERED<br>AL UNLESS ALL<br>TURES COMPLETED                                        | N. C. Land                                                                                                                       |                                                                 | SUBS<br>ENI                                                                                                        | STRUC<br>D BEN                                                                                                                                                  | TURE<br>F 2                                                                                     |                                                                                                                                                                                                                                                                                                                                                                                                                                                                                                                                                                                                                                                                                                                                                                                                                                                                                                                                                                                                                                                                                                                                                                                                                                                                                                                                                                                                                                                                                                                                                                                                                                                                                                                                                                                                                                                                                                                                                                                                                                                                                                                                                                                                                                                                                                                                                                                                                                                                                |
| T NOT CONSIDERED                                                                            |                                                                                                                                  |                                                                 |                                                                                                                    | STRUC<br>D BEN                                                                                                                                                  | TURE<br>T 2                                                                                     | sheet nc<br>S4-20                                                                                                                                                                                                                                                                                                                                                                                                                                                                                                                                                                                                                                                                                                                                                                                                                                                                                                                                                                                                                                                                                                                                                                                                                                                                                                                                                                                                                                                                                                                                                                                                                                                                                                                                                                                                                                                                                                                                                                                                                                                                                                                                                                                                                                                                                                                                                                                                                                                              |