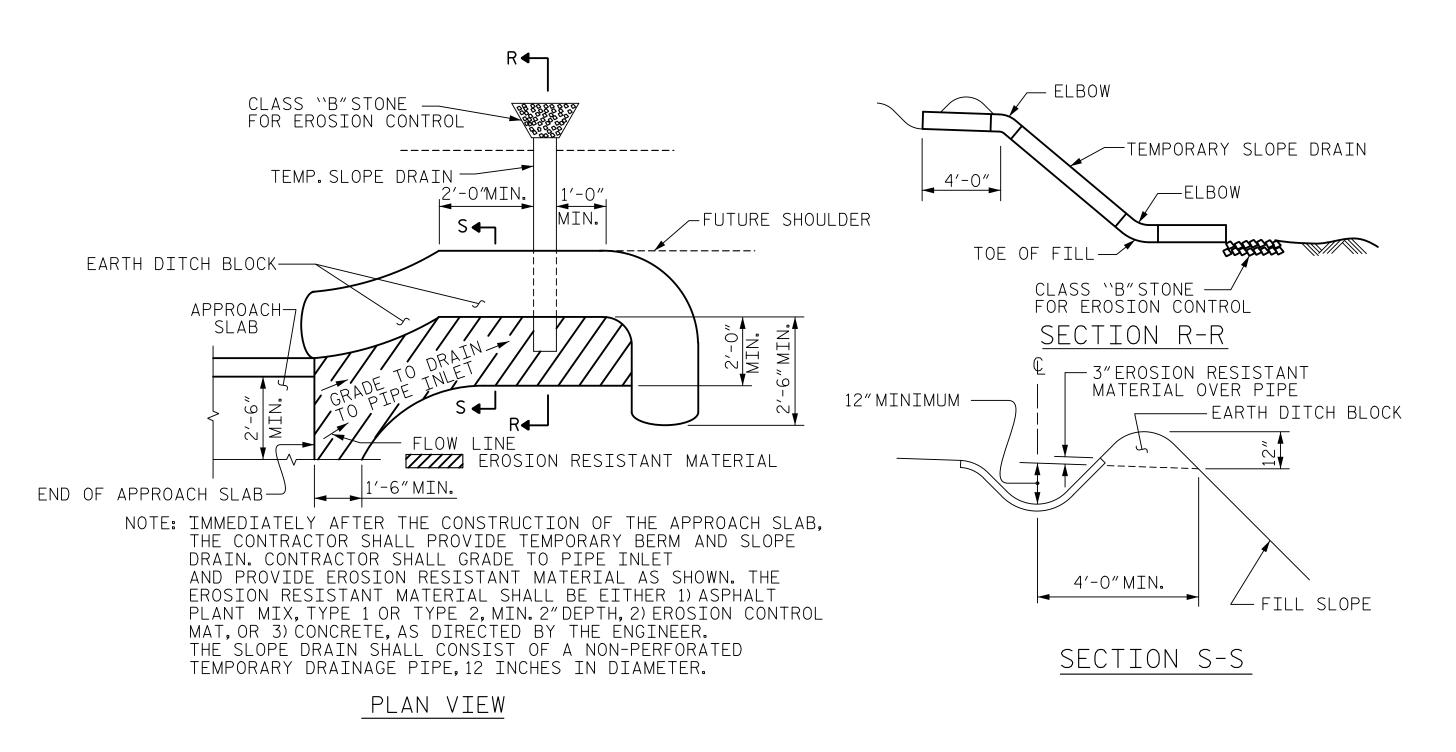

## TEMPORARY BERM AND SLOPE DRAIN DETAILS

CAP FLOW LINE ONLY WITH EROSION RESISTANT MATERIAL BACKFILL EXCAVATION HOLE AND GRADE TO DRAIN

TEMPORARY DRAINAGE DETAIL

|                                                                                                                                                                                                                                                                                                                                                                                                                                                                                                                                                                                                                                                                                                                                                                                                                                                                                                                                                                                                                                                                                                                                                                                                                                                                                                                                                                                                                                                                                                                                                                                                                                                                                                                                                                                                                                                                                                                                                                                                                                                                                                                                | PROJECT NO.                                      |    |      |          |    |      |                            |  |
|--------------------------------------------------------------------------------------------------------------------------------------------------------------------------------------------------------------------------------------------------------------------------------------------------------------------------------------------------------------------------------------------------------------------------------------------------------------------------------------------------------------------------------------------------------------------------------------------------------------------------------------------------------------------------------------------------------------------------------------------------------------------------------------------------------------------------------------------------------------------------------------------------------------------------------------------------------------------------------------------------------------------------------------------------------------------------------------------------------------------------------------------------------------------------------------------------------------------------------------------------------------------------------------------------------------------------------------------------------------------------------------------------------------------------------------------------------------------------------------------------------------------------------------------------------------------------------------------------------------------------------------------------------------------------------------------------------------------------------------------------------------------------------------------------------------------------------------------------------------------------------------------------------------------------------------------------------------------------------------------------------------------------------------------------------------------------------------------------------------------------------|--------------------------------------------------|----|------|----------|----|------|----------------------------|--|
|                                                                                                                                                                                                                                                                                                                                                                                                                                                                                                                                                                                                                                                                                                                                                                                                                                                                                                                                                                                                                                                                                                                                                                                                                                                                                                                                                                                                                                                                                                                                                                                                                                                                                                                                                                                                                                                                                                                                                                                                                                                                                                                                | BRUNSWICK COUNTY<br>STATION: POC 31+30.81 -YREV- |    |      |          |    |      |                            |  |
| DocuSigned by:                                                                                                                                                                                                                                                                                                                                                                                                                                                                                                                                                                                                                                                                                                                                                                                                                                                                                                                                                                                                                                                                                                                                                                                                                                                                                                                                                                                                                                                                                                                                                                                                                                                                                                                                                                                                                                                                                                                                                                                                                                                                                                                 | SHEET 3 OF 3                                     |    |      |          |    |      |                            |  |
| SEAL<br>046234                                                                                                                                                                                                                                                                                                                                                                                                                                                                                                                                                                                                                                                                                                                                                                                                                                                                                                                                                                                                                                                                                                                                                                                                                                                                                                                                                                                                                                                                                                                                                                                                                                                                                                                                                                                                                                                                                                                                                                                                                                                                                                                 | STANDARD                                         |    |      |          |    |      |                            |  |
| /7/2018 HILL OF BOSTON AND THE REPROPERT OF THE REPROPERTIES AND TH | BRIDGE APPROACH<br>SLAB DETAILS                  |    |      |          |    |      |                            |  |
| DOCUMENT NOT CONSIDERED<br>FINAL UNLESS ALL<br>SIGNATURES COMPLETED                                                                                                                                                                                                                                                                                                                                                                                                                                                                                                                                                                                                                                                                                                                                                                                                                                                                                                                                                                                                                                                                                                                                                                                                                                                                                                                                                                                                                                                                                                                                                                                                                                                                                                                                                                                                                                                                                                                                                                                                                                                            |                                                  |    | JLA  |          |    |      |                            |  |
| HNTB NORTH CAROLINA, P.C.<br>NC License No. C-1554<br>343 E. Six Forks Rd., Suite 200, Raleigh, N.C. 27609                                                                                                                                                                                                                                                                                                                                                                                                                                                                                                                                                                                                                                                                                                                                                                                                                                                                                                                                                                                                                                                                                                                                                                                                                                                                                                                                                                                                                                                                                                                                                                                                                                                                                                                                                                                                                                                                                                                                                                                                                     |                                                  |    |      |          |    |      | <b>sheet no</b> .<br>S3-25 |  |
| DRAWN BY L. WATERS DATE6/18                                                                                                                                                                                                                                                                                                                                                                                                                                                                                                                                                                                                                                                                                                                                                                                                                                                                                                                                                                                                                                                                                                                                                                                                                                                                                                                                                                                                                                                                                                                                                                                                                                                                                                                                                                                                                                                                                                                                                                                                                                                                                                    | NO.                                              | BY | DATE | NO.<br>3 | BY | DATE | TOTAL                      |  |
| CHECKED BY                                                                                                                                                                                                                                                                                                                                                                                                                                                                                                                                                                                                                                                                                                                                                                                                                                                                                                                                                                                                                                                                                                                                                                                                                                                                                                                                                                                                                                                                                                                                                                                                                                                                                                                                                                                                                                                                                                                                                                                                                                                                                                                     | 2                                                |    |      | 4        |    |      | sheets<br>25               |  |