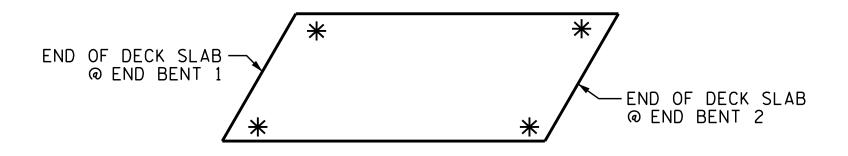

THE GUARDRAIL ANCHOR ASSEMBLY IS REQUIRED AT ALL POINTS WHERE APPROACH GUARDRAIL IS TO BE ATTACHED TO THE END OF THE PARAPET. FOR POINTS OF ATTACHMENT, SEE SKETCH.

AFTER INSTALLATION, THE EXPOSED THREAD OF THE BOLT SHALL BE BURRED WITH A SHARP POINTED TOOL.

## SKETCH SHOWING POINTS OF ATTACHMENT

\*LOCATION OF GUARDRAIL ATTACHMENT

R-5021 PROJECT NO.\_ BRUNSWICK COUNTY STATION: 369+42.00 -L-

STATE OF NORTH CAROLINA DEPARTMENT OF TRANSPORTATION RALEIGH STANDARD GUARDRAIL ANCHORAGE DETAILS FOR METAL RAILS (EBL)