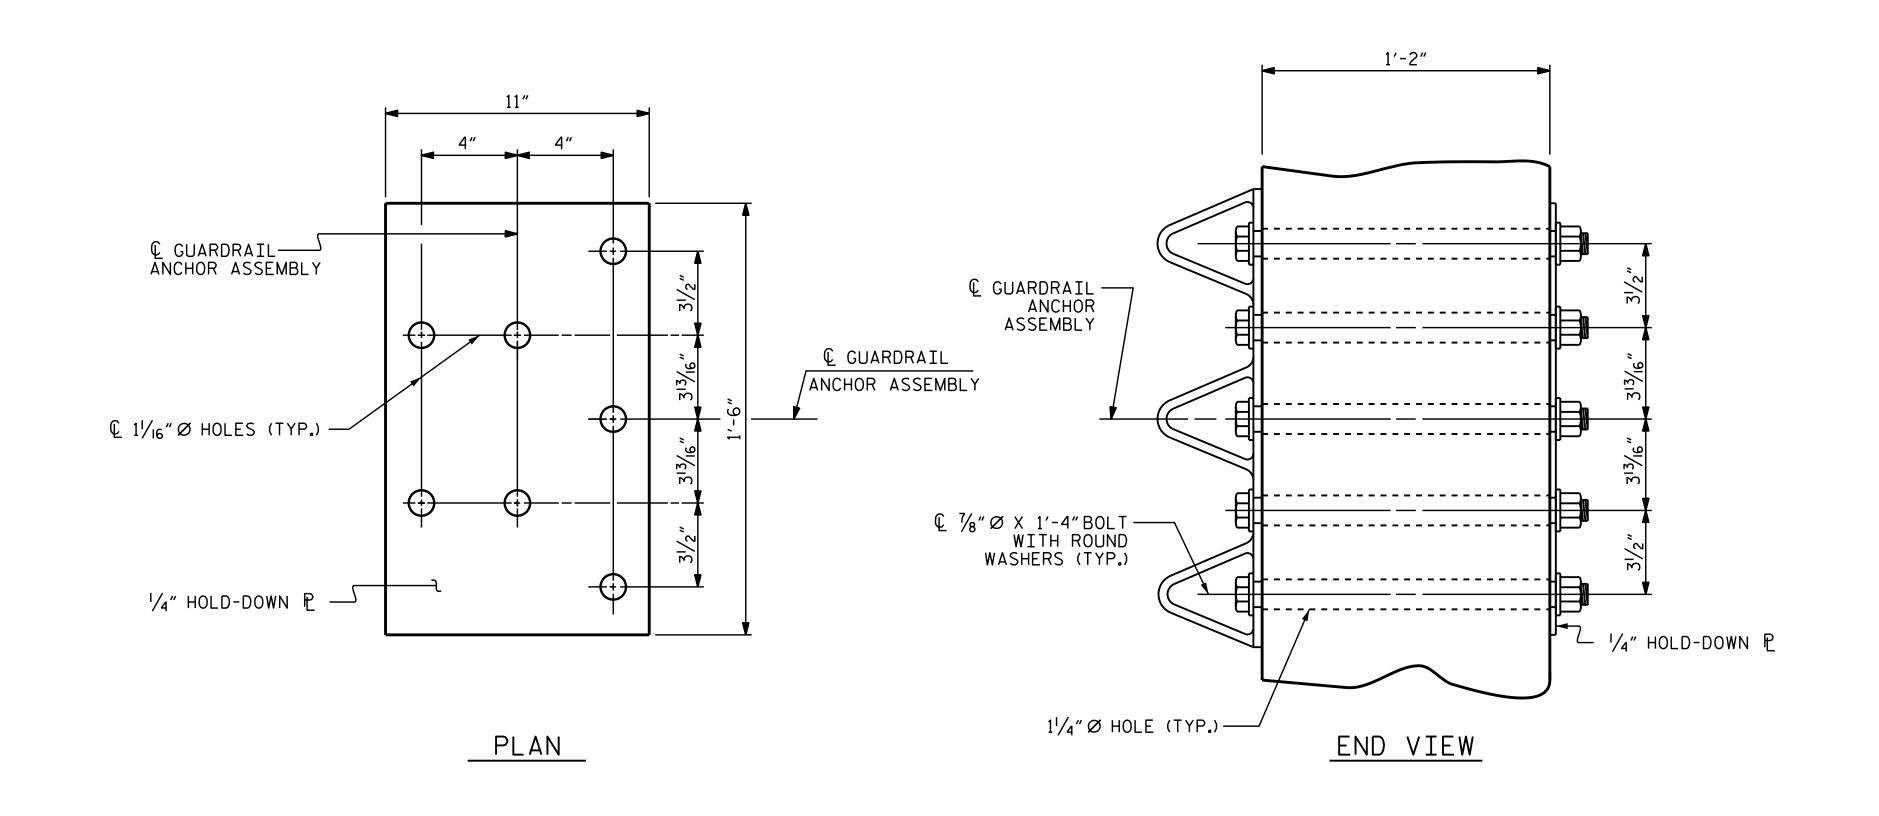

GUARDRAIL ANCHOR ASSEMBLY DETAILS

€ GUARDRAIL

ANCHOR ASSEMBLY

— CONST. JT (LEVEL)

END OF DECK SLAB -@ END BENT

LOCATION OF GUARDRAIL ANCHOR AT END POST

GUARDRAIL
ANCHOR ASSEMBLY

\_ € GUARDRAIL ANCHOR ASSEMBLY

PLAN

1'-2"

---

-----

END VIEW

(TWO BAR METAL RAIL)

THE GUARDRAIL ANCHOR ASSEMBLY SHANO TO SIST OF A 1/4" HOLD DOWN PLATE AND 7 - 1/8" Ø BOLTS WITH NUTS AND WASHERS.

THE HOLD-DOWN PLATE SHALL CONFORM TO AASHTO M270 GRADE 36. AFTER FABRICATION, THE HOLD-DOWN PLATE SHALL BE HOT-DIP GALVANIZED IN ACCORDANCE WITH AASHTO M111.

BOLTS SHALL CONFORM TO THE REQUIREMENTS OF ASTM A307 AND NUTS SHALL CONFORM TO THE REQUIREMENTS OF AASHTO M291. BOLTS, NUTS AND WASHERS SHALL BE GALVANIZED. AT THE CONTRACTOR'S OPTION, STAINLESS STEEL BOLTS, NUTS AND WASHERS MAY BE USED AS AN ALTERNATE FOR THE 1/8" Ø GALVANIZED BOLTS, NUTS AND WASHERS. THEY SHALL CONFORM TO OR EXCEED THE MECHANICAL REQUIREMENTS OF ASTM A307. THE USE OF THIS ALTERNATE SHALL BE APPROVED BY THE ENGINEER.

THE GUARDRAIL ANCHOR ASSEMBLY IS REQUIRED AT ALL POINTS WHERE APPROACH GUARDRAIL IS TO BE ATTACHED TO THE END OF THE PARAPET. FOR POINTS OF ATTACHMENT, SEE SKETCH.

AFTER INSTALLATION, THE EXPOSED THREAD OF THE BOLT SHALL BE BURRED WITH A SHARP POINTED TOOL.

THE COST OF THE GUARDRAIL ANCHOR ASSEMBLIES WITH BOLTS, NUTS AND WASHERS COMPLETE IN PLACE, SHALL BE INCLUDED IN THE VARIOUS PAY ITEMS.

THE VERTICAL REINFORCING BARS MAY BE SHIFTED SLIGHTLY IN THE END POST TO CLEAR ASSEMBLY BOLTS.

THE 1  $\frac{1}{4}$ " Ø HOLES SHALL BE FORMED OR DRILLED WITH A CORE BIT. IMPACT TOOLS WILL NOT BE PERMITTED. ANY CONCRETE DAMAGED BY THIS WORK SHALL BE REPAIRED TO THE SATISFACTION OF THE ENGINEER.