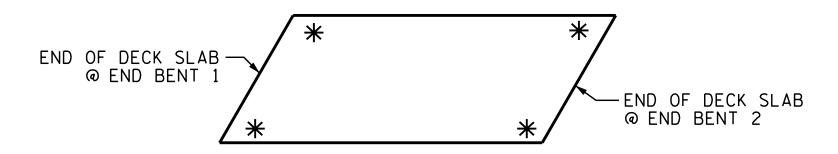

## SKETCH SHOWING POINTS OF ATTACHMENT

\*LOCATION OF GUARDRAIL ATTACHMENT

R-5021 PROJECT NO.\_ BRUNSWICK COUNTY STATION: 369+42.00 -L-

STATE OF NORTH CAROLINA DEPARTMENT OF TRANSPORTATION RALEIGH STANDARD GUARDRAIL ANCHORAGE DETAILS FOR METAL RAILS (WBL)