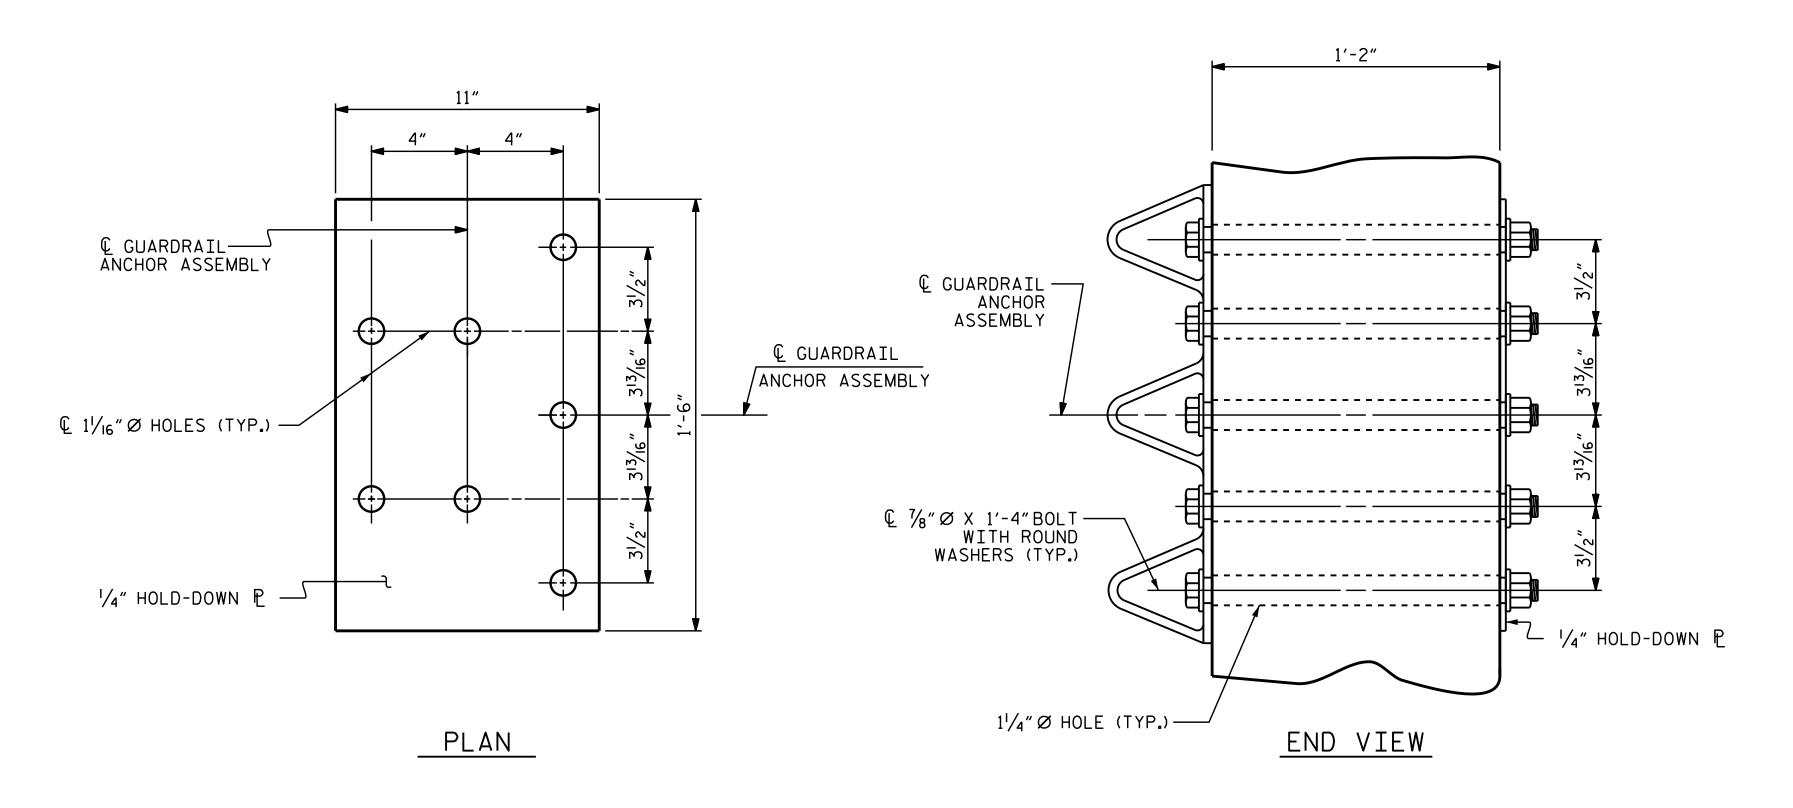

GUARDRAIL ANCHOR ASSEMBLY DETAILS

LOCATION OF GUARDRAIL ANCHOR AT END POST

NOTES

THE GUARDRAIL ANCHOR ASSEMBLY SHALL CONSIST OF A  $\frac{1}{4}$ " HOLD DOWN PLATE AND 7 -  $\frac{7}{8}$ " Ø BOLTS WITH NUTS AND WASHERS.

THE HOLD-DOWN PLATE SHALL CONFORM TO AASHTO M270 GRADE 36. AFTER FABRICATION, THE HOLD-DOWN PLATE SHALL BE HOT-DIP GALVANIZED IN ACCORDANCE WITH AASHTO M111.

BOLTS SHALL CONFORM TO THE REQUIREMENTS OF ASTM A307 AND NUTS SHALL CONFORM TO THE REQUIREMENTS OF AASHTO M291. BOLTS, NUTS AND WASHERS SHALL BE GALVANIZED. AT THE CONTRACTOR'S OPTION, STAINLESS STEEL BOLTS, NUTS AND WASHERS MAY BE USED AS AN ALTERNATE FOR THE 1/8" Ø GALVANIZED BOLTS, NUTS AND WASHERS. THEY SHALL CONFORM TO OR EXCEED THE MECHANICAL REQUIREMENTS OF ASTM A307. THE USE OF THIS ALTERNATE SHALL BE APPROVED BY THE ENGINEER.

THE GUARDRAIL ANCHOR ASSEMBLY IS REQUIRED AT ALL POINTS WHERE APPROACH GUARDRAIL IS TO BE ATTACHED TO THE END OF THE PARAPET. FOR POINTS OF ATTACHMENT, SEE SKETCH.

AFTER INSTALLATION, THE EXPOSED THREAD OF THE BOLT SHALL BE BURRED WITH A SHARP POINTED TOOL.

THE COST OF THE GUARDRAIL ANCHOR ASSEMBLIES WITH BOLTS, NUTS AND WASHERS COMPLETE IN PLACE, SHALL BE INCLUDED IN THE VARIOUS PAY ITEMS.

THE VERTICAL REINFORCING BARS MAY BE SHIFTED SLIGHTLY IN THE END POST TO CLEAR ASSEMBLY BOLTS.

THE 1  $\frac{1}{4}$ " Ø HOLES SHALL BE FORMED OR DRILLED WITH A CORE BIT. IMPACT TOOLS WILL NOT BE PERMITTED. ANY CONCRETE DAMAGED BY THIS WORK SHALL BE REPAIRED TO THE SATISFACTION OF THE ENGINEER.