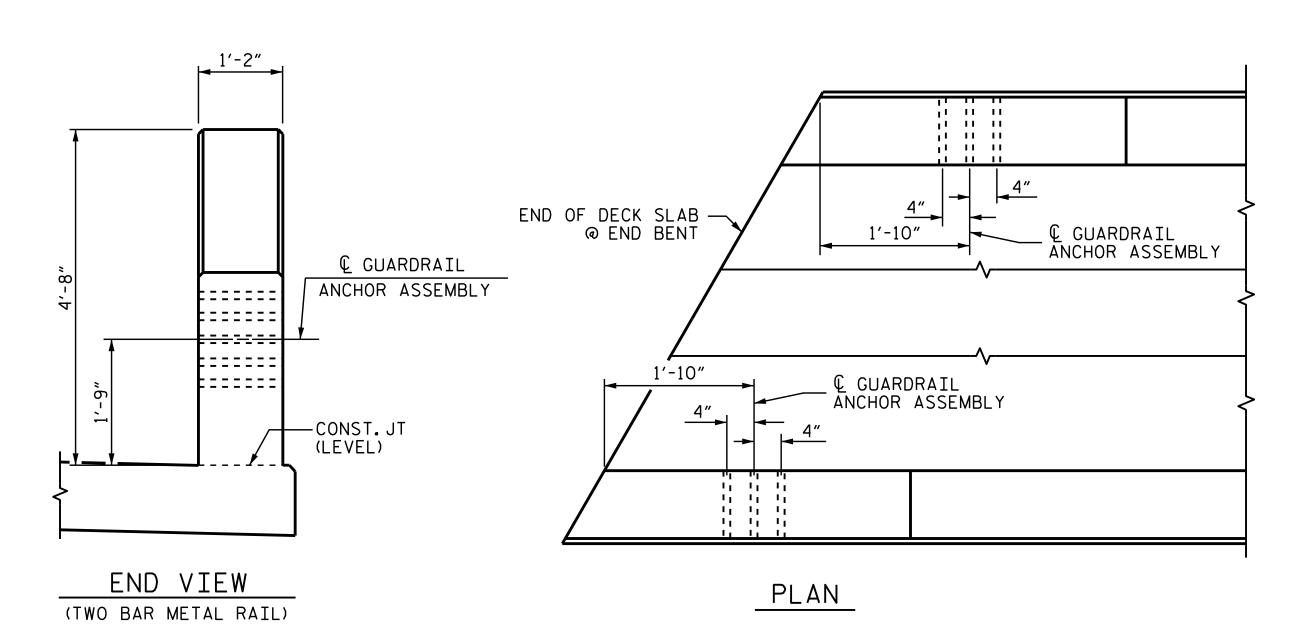

THE GUARDRAIL ANCHOR ASSEMBLY IS REQUIRED AT ALL POINTS WHERE APPROACH GUARDRAIL IS TO BE ATTACHED TO THE END OF THE PARAPET. FOR POINTS OF ATTACHMENT, SEE SKETCH.

AFTER INSTALLATION, THE EXPOSED THREAD OF THE BOLT SHALL BE BURRED WITH A SHARP POINTED TOOL.

## SKETCH SHOWING POINTS OF ATTACHMENT

\*LOCATION OF GUARDRAIL ATTACHMENT

R-5021 PROJECT NO.\_ BRUNSWICK COUNTY STATION: 369+42.00 -L-

STATE OF NORTH CAROLINA DEPARTMENT OF TRANSPORTATION RALEIGH STANDARD GUARDRAIL ANCHORAGE DETAILS FOR METAL RAILS (WBL)