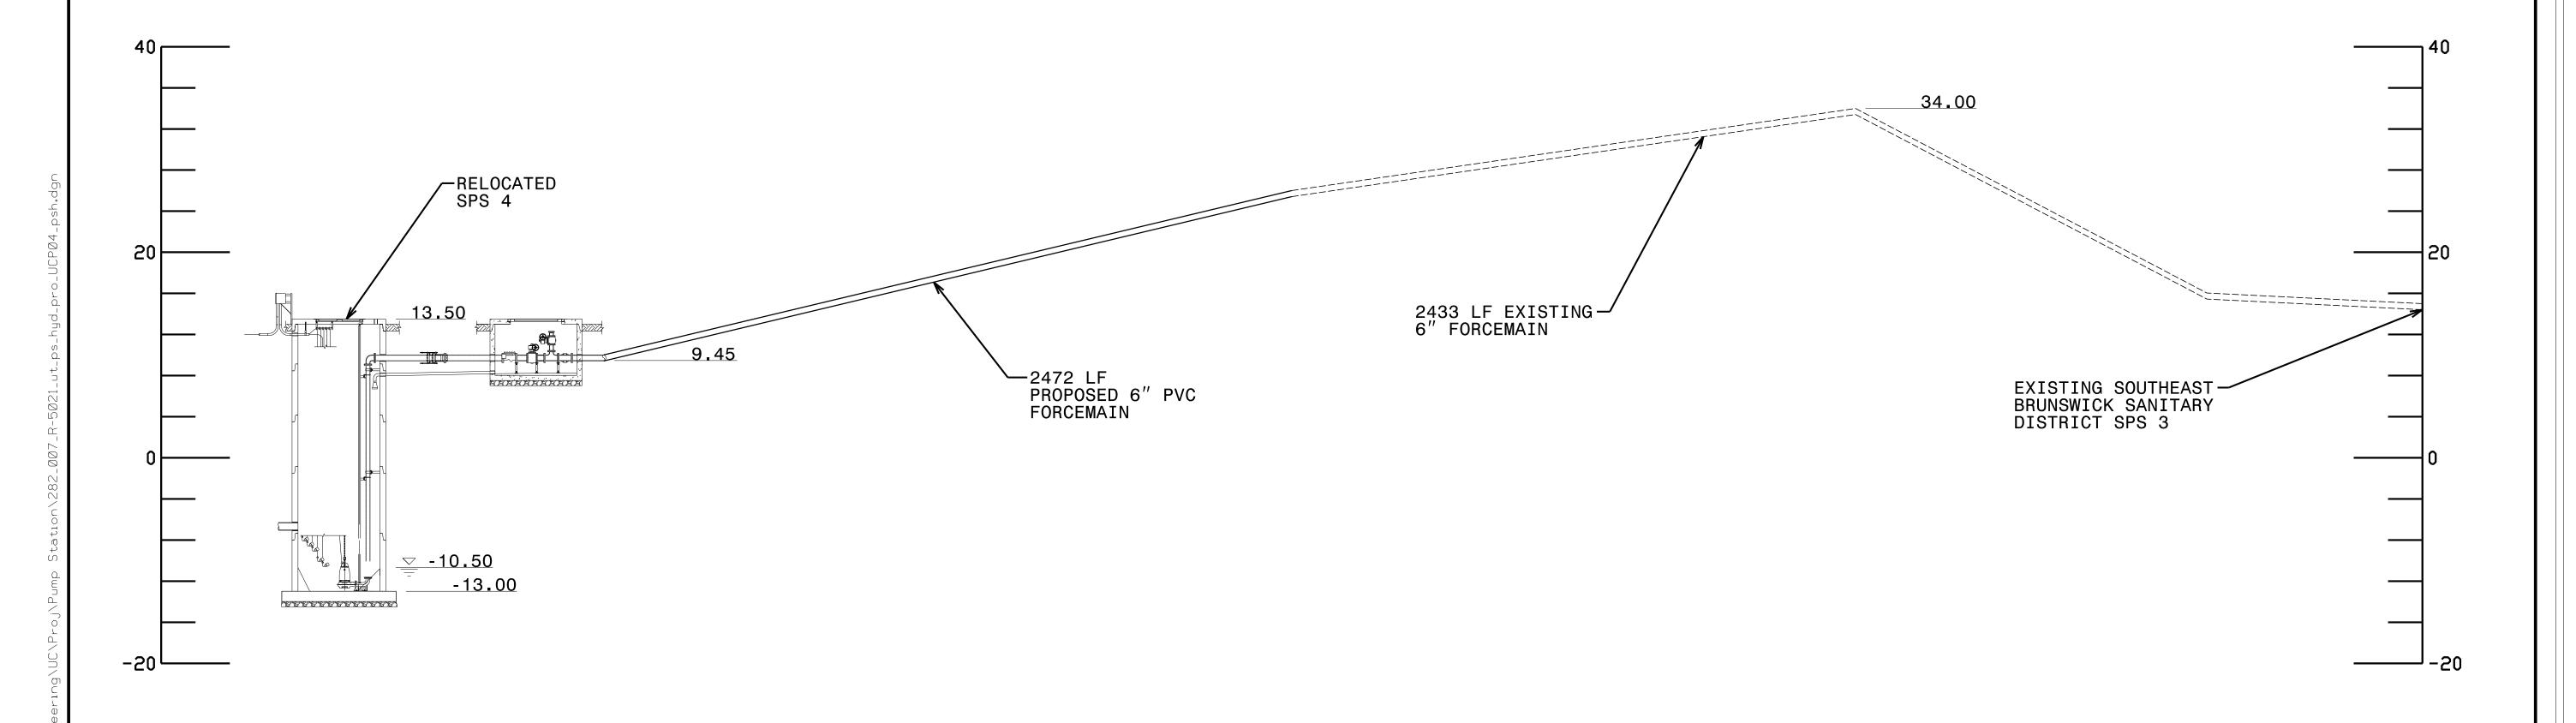

## NOTES:

- 1. THIS PROFILE ONLY SHOWS THE MAIN SEWER PROCESS FLOW TO DEVELOP THE SYSTEM CURVE.
- 2. EXISTING FACILITIES ARE SHOWN AS DASHED, WHEREAS PROPOSED FACILITIES ARE SHOWN AS BLACK.
- 3. EXISTING FACILITIES SHOWN ARE BASED ON NC-DOT R-3324 UTILITY CONSTRUCTION PLANS DATED 12/6/2012.

RKK

8601 Six Forks Road, Forum 1,Suite 700 Raleigh, North Carolina 27615-3960 NC License No. F-0112

Responsive People | Creative Solutions

Engineers | Construction Managers | Planners | Scientists

PUMP STATION HYDRAULIC PROFILE

NO HORIZONTAL SCALE

VERTICAL SCALE AS SHOWN