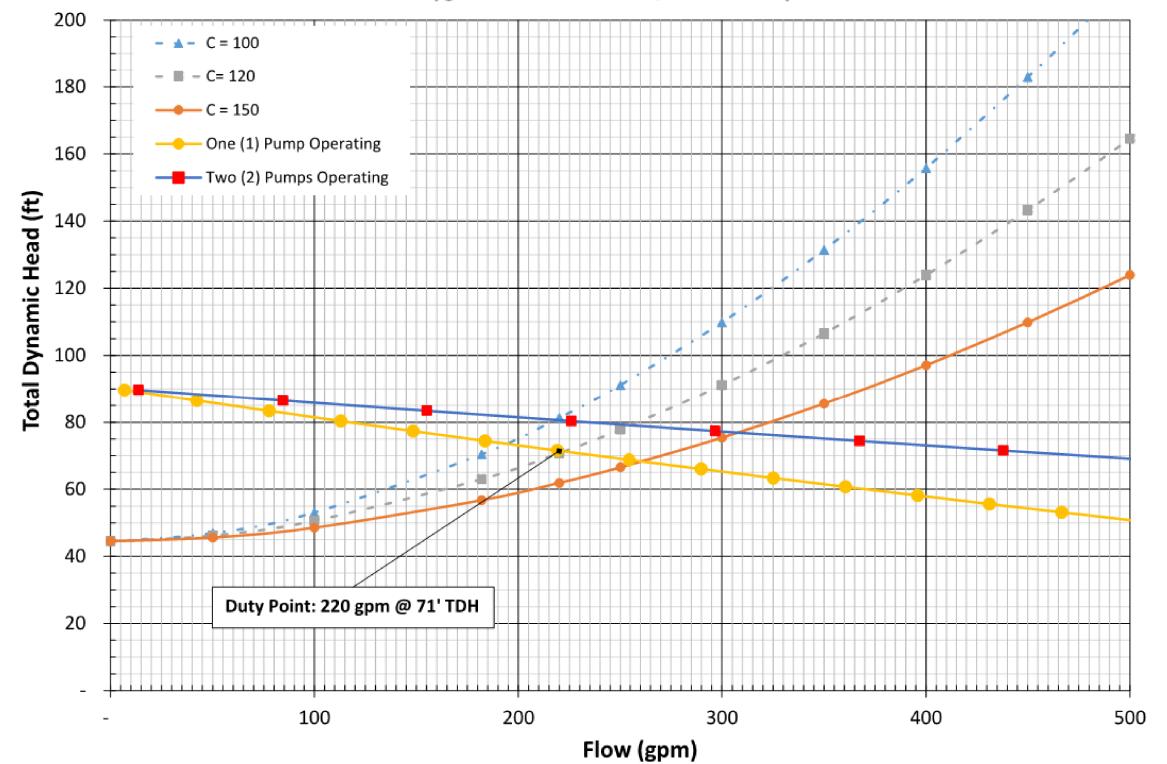

Southeast Brunswick Sanitary District SPS #4 - System Head & Pump Curve

UTILITY CONSTRUCTION

DOCUMENT NOT CONSIDERED FINAL UNLESS ALL SIGNATURES COMPLETED