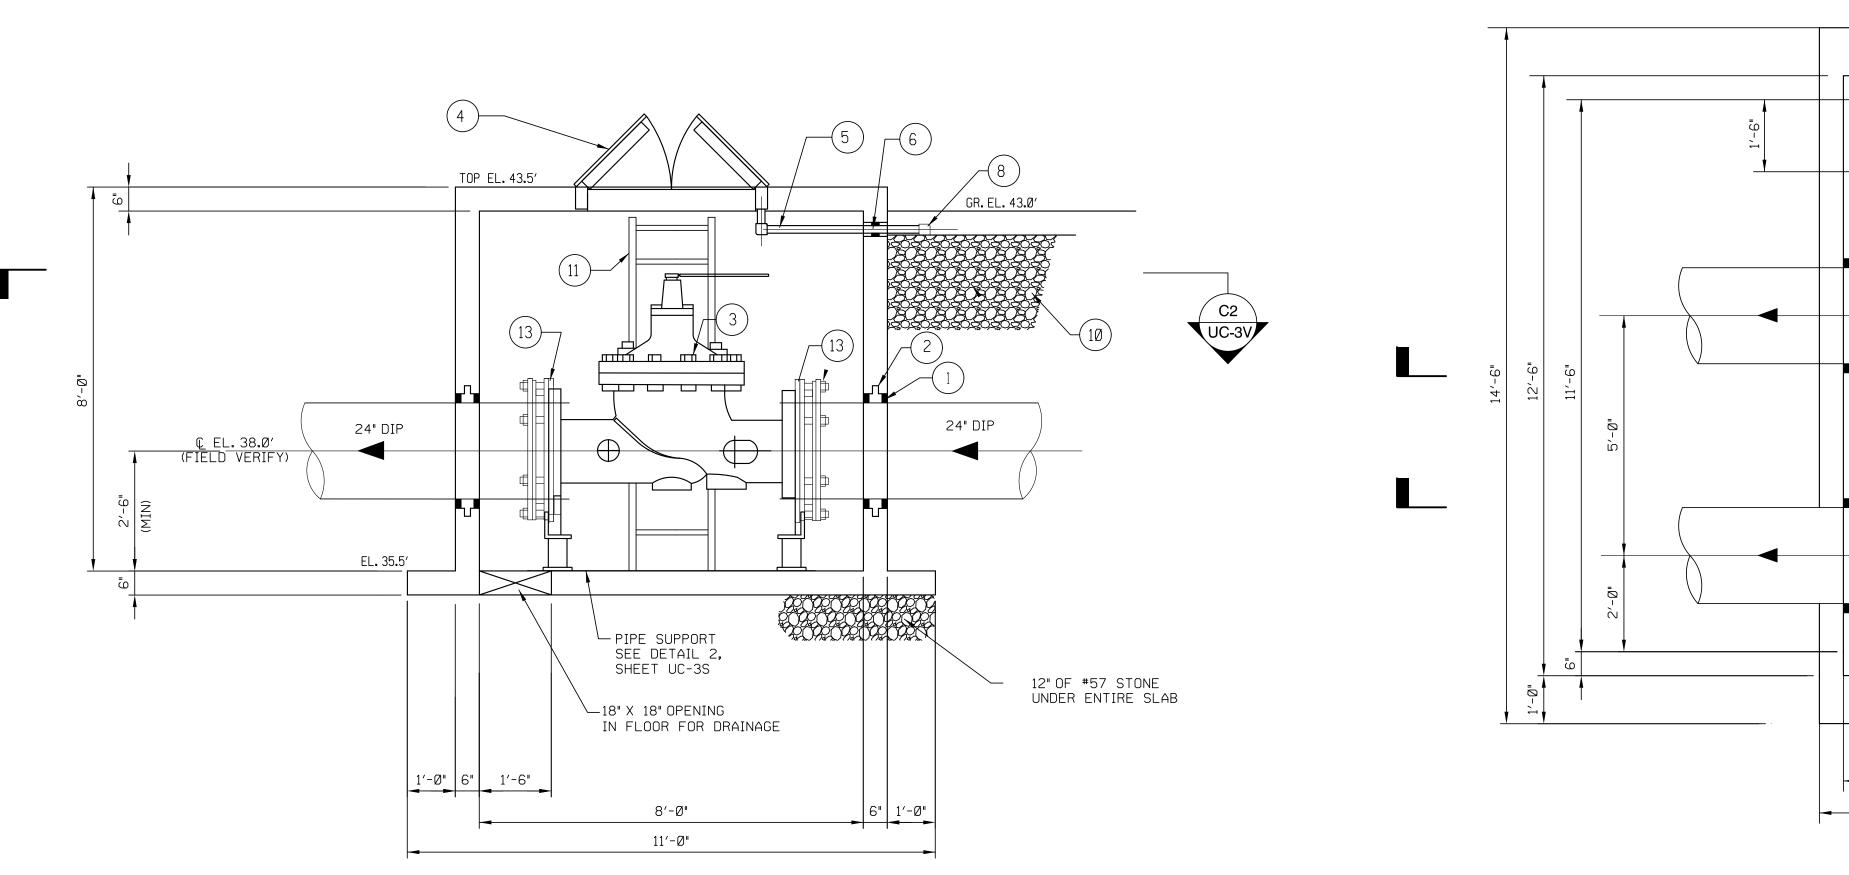

| EQUIPMENT LEGEND - CHECK VALVE VAULT |               |                                                                               |              |
|--------------------------------------|---------------|-------------------------------------------------------------------------------|--------------|
| MARK                                 | SIZE          | DESCRIPTION                                                                   | MATERIAL     |
| 1                                    | 24"           | DOUBLE MECHANICAL SEALS, LINK SEAL, OR EQUAL                                  | DUCTILE IRON |
| 2                                    | 24"           | 30" OD WALL SLEEVE WITH WATER-STOP, STEEL OR THERMOPLASTIC                    | DUCTILE IRON |
| 3                                    | 24"           | PRESSURE SUSTAINING VALVE                                                     | CAST IRON    |
| 5                                    | 1 1/2"        | SCH 80 PVC DRAIN PIPE                                                         | PVC          |
| 6                                    | 1 1/2"        | MECHANICAL SEAL, LINK SEAL, OR EQUAL, WITH 3 1/2" DIA OPENING                 | DUCTILE IRON |
| 8                                    | 1 1/2"        | 90° ELL, SCH 80 PVC                                                           | PVC          |
| 9                                    |               | NOT USED                                                                      |              |
| 10                                   | 1 CU FT       | #5 WASHED STONE                                                               | _            |
| 11                                   | 18" ID        | LADDER WITH 304 SS HARDWARE AND EXTENSION POST                                | ALUMINUM     |
| 13                                   | 24"           | RESTRAINED FLANGE ADAPTER                                                     | DUCTILE IRON |
| 14                                   | 24"           | CHECK VALVE, SWING TYPE WITH AIR CUSHION, FLANGED                             | DUCTILE IRON |
| 15                                   | 6'-0" x 4'-0" | DOUBLE LEAF ALUMINUM HATCH WITH DRAIN, EMBEDDED ALUMINUM FRAME, 300 LBS/SQ FT | ALUMINUM     |

SECTION

VALVE VAULT

SCALE: 1/2" = 1'-0"

1. INSTALL 1 CUBIC FOOT OF #5 WASHED STONE UNDER THE DISCHARGES OF THE HATCH DRAIN AND OPEN SUMP.

- 2. ALL BOLTS, WASHERS, NUTS AND FASTENERS SHALL BE 304 STAINLESS STEEL.
- 3. THE PRECAST VAULT SHALL BE CONSTRUCTED OF 5,000 PSI CONCRETE THAT IS REINFORCED WITH #4 @ 6" OCEW. MINIMUM WALL THICKNESS SHALL BE 6-INCHES. THE VAULT SHALL "BE RATED FOR H-20 LOADS.