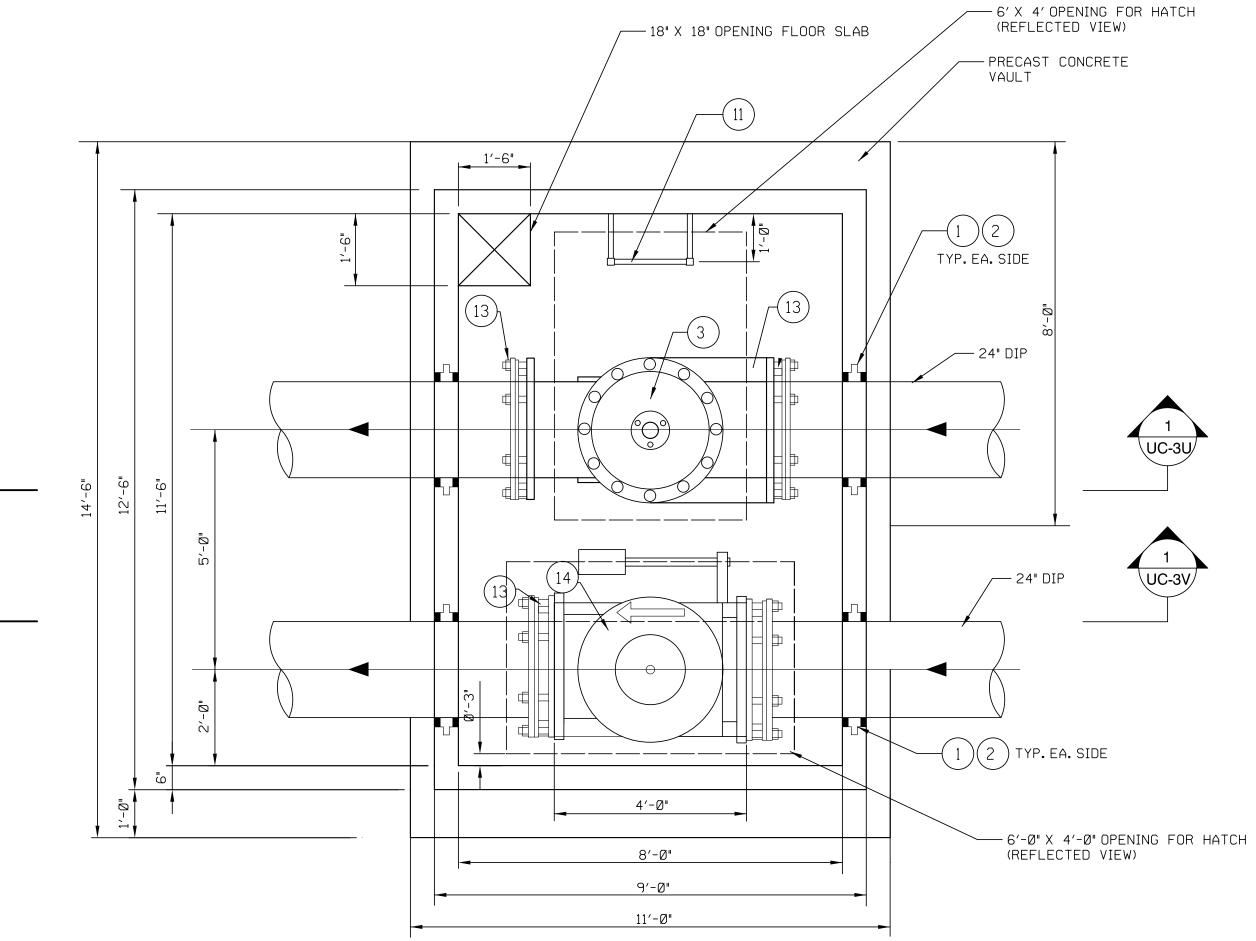

| EQUIPMENT LEGEND - CHECK VALVE VAULT |               |                                                                               |              |
|--------------------------------------|---------------|-------------------------------------------------------------------------------|--------------|
| MARK                                 | SIZE          | DESCRIPTION                                                                   | MATERIAL     |
| 1                                    | 24"           | DOUBLE MECHANICAL SEALS, LINK SEAL, OR EQUAL                                  | DUCTILE IRON |
| 2                                    | 24"           | 30" OD WALL SLEEVE WITH WATER-STOP, STEEL OR THERMOPLASTIC                    | DUCTILE IRON |
| 3                                    | 24"           | PRESSURE SUSTAINING VALVE                                                     | CAST IRON    |
| 5                                    | 1 1/2"        | SCH 80 PVC DRAIN PIPE                                                         | PVC          |
| 6                                    | 1 1/2"        | MECHANICAL SEAL, LINK SEAL, OR EQUAL, WITH 3 1/2" DIA OPENING                 | DUCTILE IRON |
| 8                                    | 1 1/2"        | 90° ELL, SCH 80 PVC                                                           | PVC          |
| 9                                    |               | NOT USED                                                                      |              |
| 10                                   | 1 CU FT       | #5 WASHED STONE                                                               | _            |
| 11                                   | 18" ID        | LADDER WITH 304 SS HARDWARE AND EXTENSION POST                                | ALUMINUM     |
| 13                                   | 24"           | RESTRAINED FLANGE ADAPTER                                                     | DUCTILE IRON |
| 14                                   | 24"           | CHECK VALVE, SWING TYPE WITH AIR CUSHION, FLANGED                             | DUCTILE IRON |
| 15                                   | 6'-0" x 4'-0" | DOUBLE LEAF ALUMINUM HATCH WITH DRAIN, EMBEDDED ALUMINUM FRAME, 300 LBS/SQ FT | ALUMINUM     |

SECTION VALVE VAULT SCALE: 1/2" = 1'-0"

 $ig( \, {f 2} \, ig)$