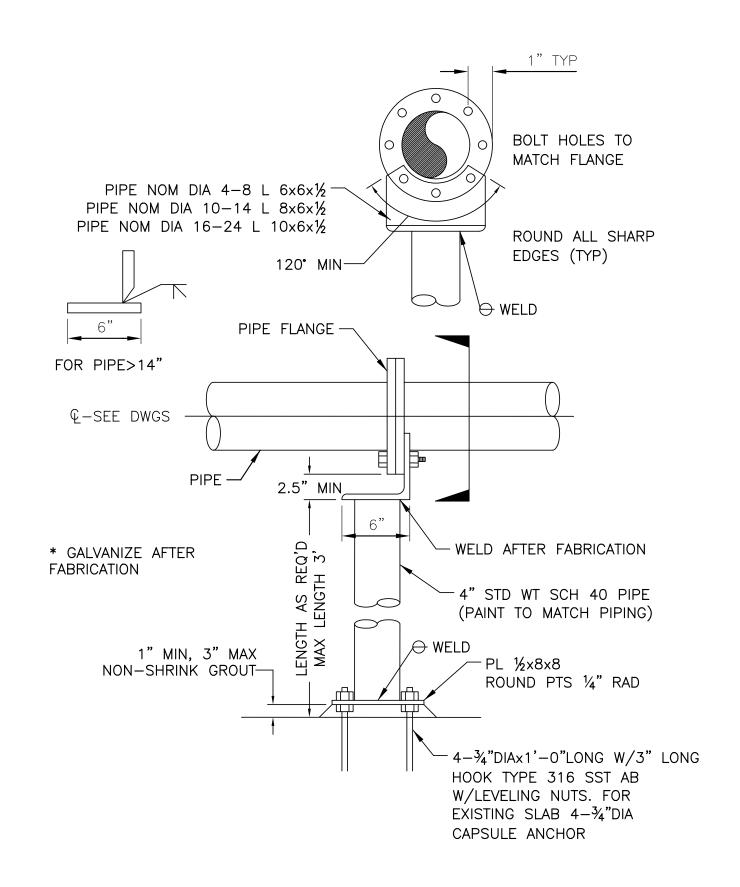

## 6" PIPE SUPPORT DETAIL SCALE: NONE

---

E: 12:41:00 PM ': P:\60428203\900\_Work\915\_UIHIH