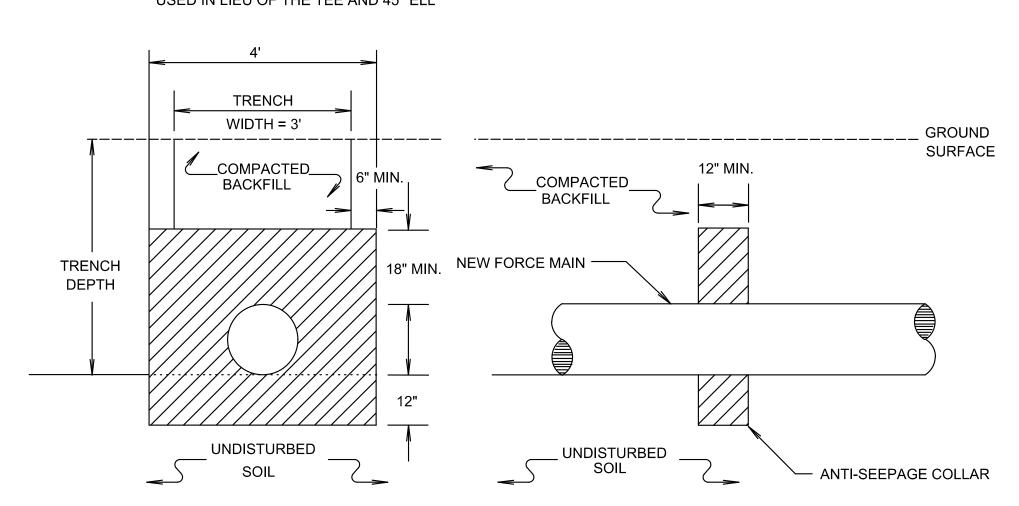

# 6" BLOW- OFF INSTALLATION DETAIL SCALE: NTS NOTES: 1

 A DUCTILE IRON DOUBLE SOCKET INVERT TEE WITH FLANGE BRANCH MAY BE USED IN LIEU OF THE TEE AND 45° ELL

└─6" X 90 DEGREES, ELL, MJ

#### NOTES:

- 1. ANTI-SEEPAGE COLLARS SHALL BE PROVIDED AT THE LOCATIONS NOTED ON THE DRAWINGS.
- 2. ANTI-SEEPAGE COLLARS SHALL BE CONSTRUCTED OF PORTLAND CEMENT CONCRETE WITH A MINIMUM STRENGTH OF 3,000 PSI AFTER 28 DAYS.
- 3. ANTI-SEEPAGE COLLARS SHALL EXTEND A MINIMUM OF ONE FOOT BELOW THE BASE OF THE EXCAVATION, A MINIMUM OF SIX INCHES INTO THE TRENCH WALL ON EACH SIDE OF THE EXCAVATION, AND A MINIMUM OF 18 INCHES ABOVE THE CROWN OF THE PIPE.
- 4. ANY COLLARS FAILING TO MEET THE REQUIRED SPECIFICATIONS SHALL BE REMOVED AND REBUILT AT THE CONTRACTOR'S EXPENSE.

#### ANTI-SEEPAGE COLLAR DETAIL

SCALE: NTS

Prepared in the Office of: