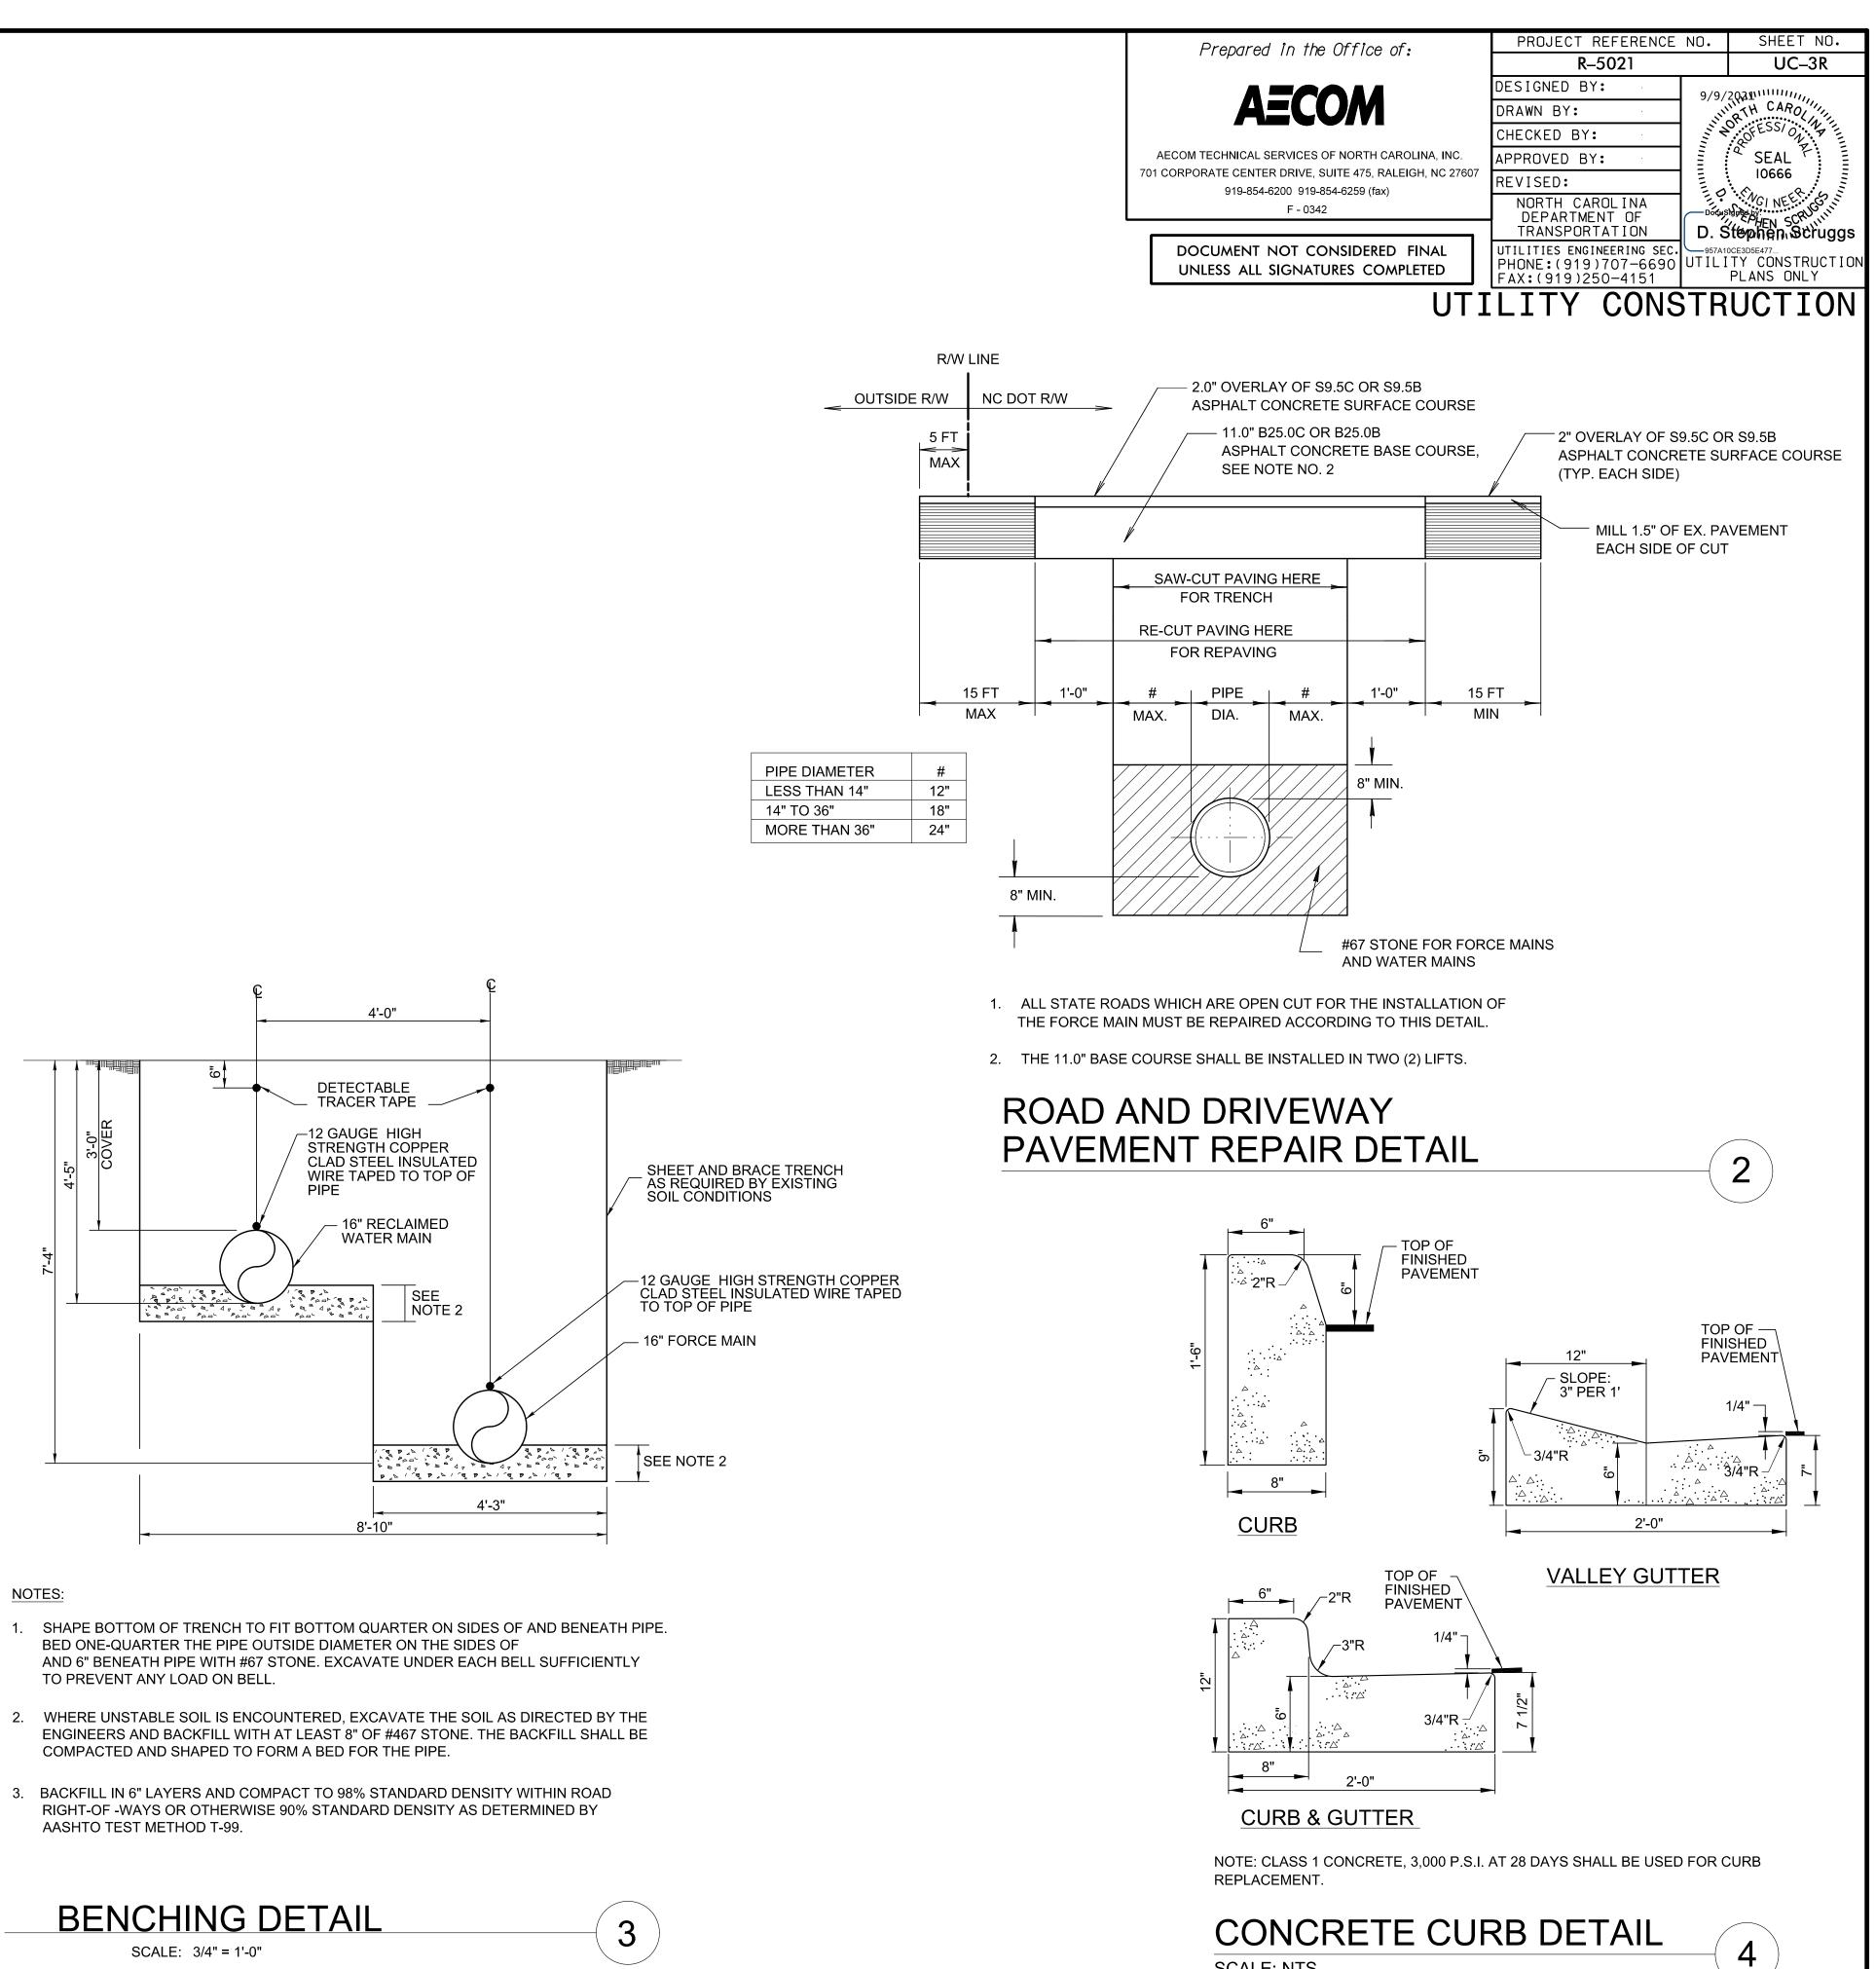

|                                                                                                              | DETECTABLE TRACE                                                             |                                                                                                           | /                                          |
|--------------------------------------------------------------------------------------------------------------|------------------------------------------------------------------------------|-----------------------------------------------------------------------------------------------------------|--------------------------------------------|
|                                                                                                              |                                                                              |                                                                                                           | TO TOP OF PIPE                             |
|                                                                                                              |                                                                              |                                                                                                           |                                            |
| A                                                                                                            | SHEET & BRACE TRENCH<br>AS REQUIRED BY EXIST.<br>SOIL CONDITIONS             |                                                                                                           | LESS THAN 14" 12<br>14" TO 36" 18          |
|                                                                                                              | BACKFILL IN 6" LAYERS &                                                      | # _ PIPE _ # _                                                                                            | MORE THAN 36" 2                            |
| C<br>C                                                                                                       | COMPACT TO 98% STANDARD<br>DENSITY WITHIN ROAD<br>RIGHT-OF-WAYS OR OTHERWISE | MAX. X MAX.                                                                                               | FOR POOR SOILS - A I<br>X= O.D. OF PIPE/2. |
| 9<br>C                                                                                                       | 00% STANDARD DENSITY AS<br>DETERMINED BY AASHTO TEST<br>METHOD T-99          |                                                                                                           | SEE NOTE 1                                 |
|                                                                                                              |                                                                              |                                                                                                           |                                            |
|                                                                                                              | <u></u>                                                                      |                                                                                                           | SEE NOTE 2                                 |
|                                                                                                              | NOTES:                                                                       |                                                                                                           |                                            |
|                                                                                                              | BED ONE-QUARTER THE F                                                        | CH TO FIT BOTTOM QUARTER ON<br>PIPE OUTSIDE DIAMETER ON THE S<br>TH #67 STONE. EXCAVATE UNDER<br>IN BELL. | SIDES OF                                   |
|                                                                                                              | ENGINEERS AND BACKFIL                                                        | S ENCOUNTERED, EXCAVATE THE<br>L WITH AT LEAST 8" OF #467 STON<br>D TO FORM A BED FOR THE PIPE.           |                                            |
|                                                                                                              |                                                                              | ID COMPACT TO 98% STANDARD E<br>ERWISE 90% STANDARD DENSITY<br>-99.                                       |                                            |
|                                                                                                              |                                                                              |                                                                                                           |                                            |
|                                                                                                              |                                                                              |                                                                                                           |                                            |
|                                                                                                              |                                                                              |                                                                                                           |                                            |
|                                                                                                              |                                                                              |                                                                                                           |                                            |
|                                                                                                              |                                                                              |                                                                                                           |                                            |
|                                                                                                              |                                                                              |                                                                                                           |                                            |
|                                                                                                              |                                                                              |                                                                                                           |                                            |
| Í                                                                                                            |                                                                              |                                                                                                           |                                            |
|                                                                                                              |                                                                              |                                                                                                           |                                            |
|                                                                                                              |                                                                              |                                                                                                           |                                            |
|                                                                                                              |                                                                              |                                                                                                           |                                            |
|                                                                                                              |                                                                              |                                                                                                           |                                            |
|                                                                                                              |                                                                              |                                                                                                           |                                            |
|                                                                                                              |                                                                              |                                                                                                           |                                            |
| _UC3R.dgn                                                                                                    |                                                                              |                                                                                                           |                                            |
|                                                                                                              |                                                                              |                                                                                                           |                                            |
| ruction/R-502/_UC_UC3R.dgn                                                                                   |                                                                              |                                                                                                           |                                            |
| ity Construction/R-502I_UC_UC3R.dgn                                                                          |                                                                              |                                                                                                           |                                            |
| -k/9/5_Ultility Construction\R-502I_UC_UC3R.dgn                                                              |                                                                              |                                                                                                           |                                            |
| DATE: 8/13/2021<br>TIME: 12:41:20 PM<br>DGN: P:\60428203\900_Work\915_UtHthy Construction\R-502I_UC_UC3R.dgn |                                                                              |                                                                                                           |                                            |
| I:20 PM<br>0428203\900_Work\9I5_UItIty Construction\R-502I_UC_UC3R.dgn                                       |                                                                              |                                                                                                           |                                            |