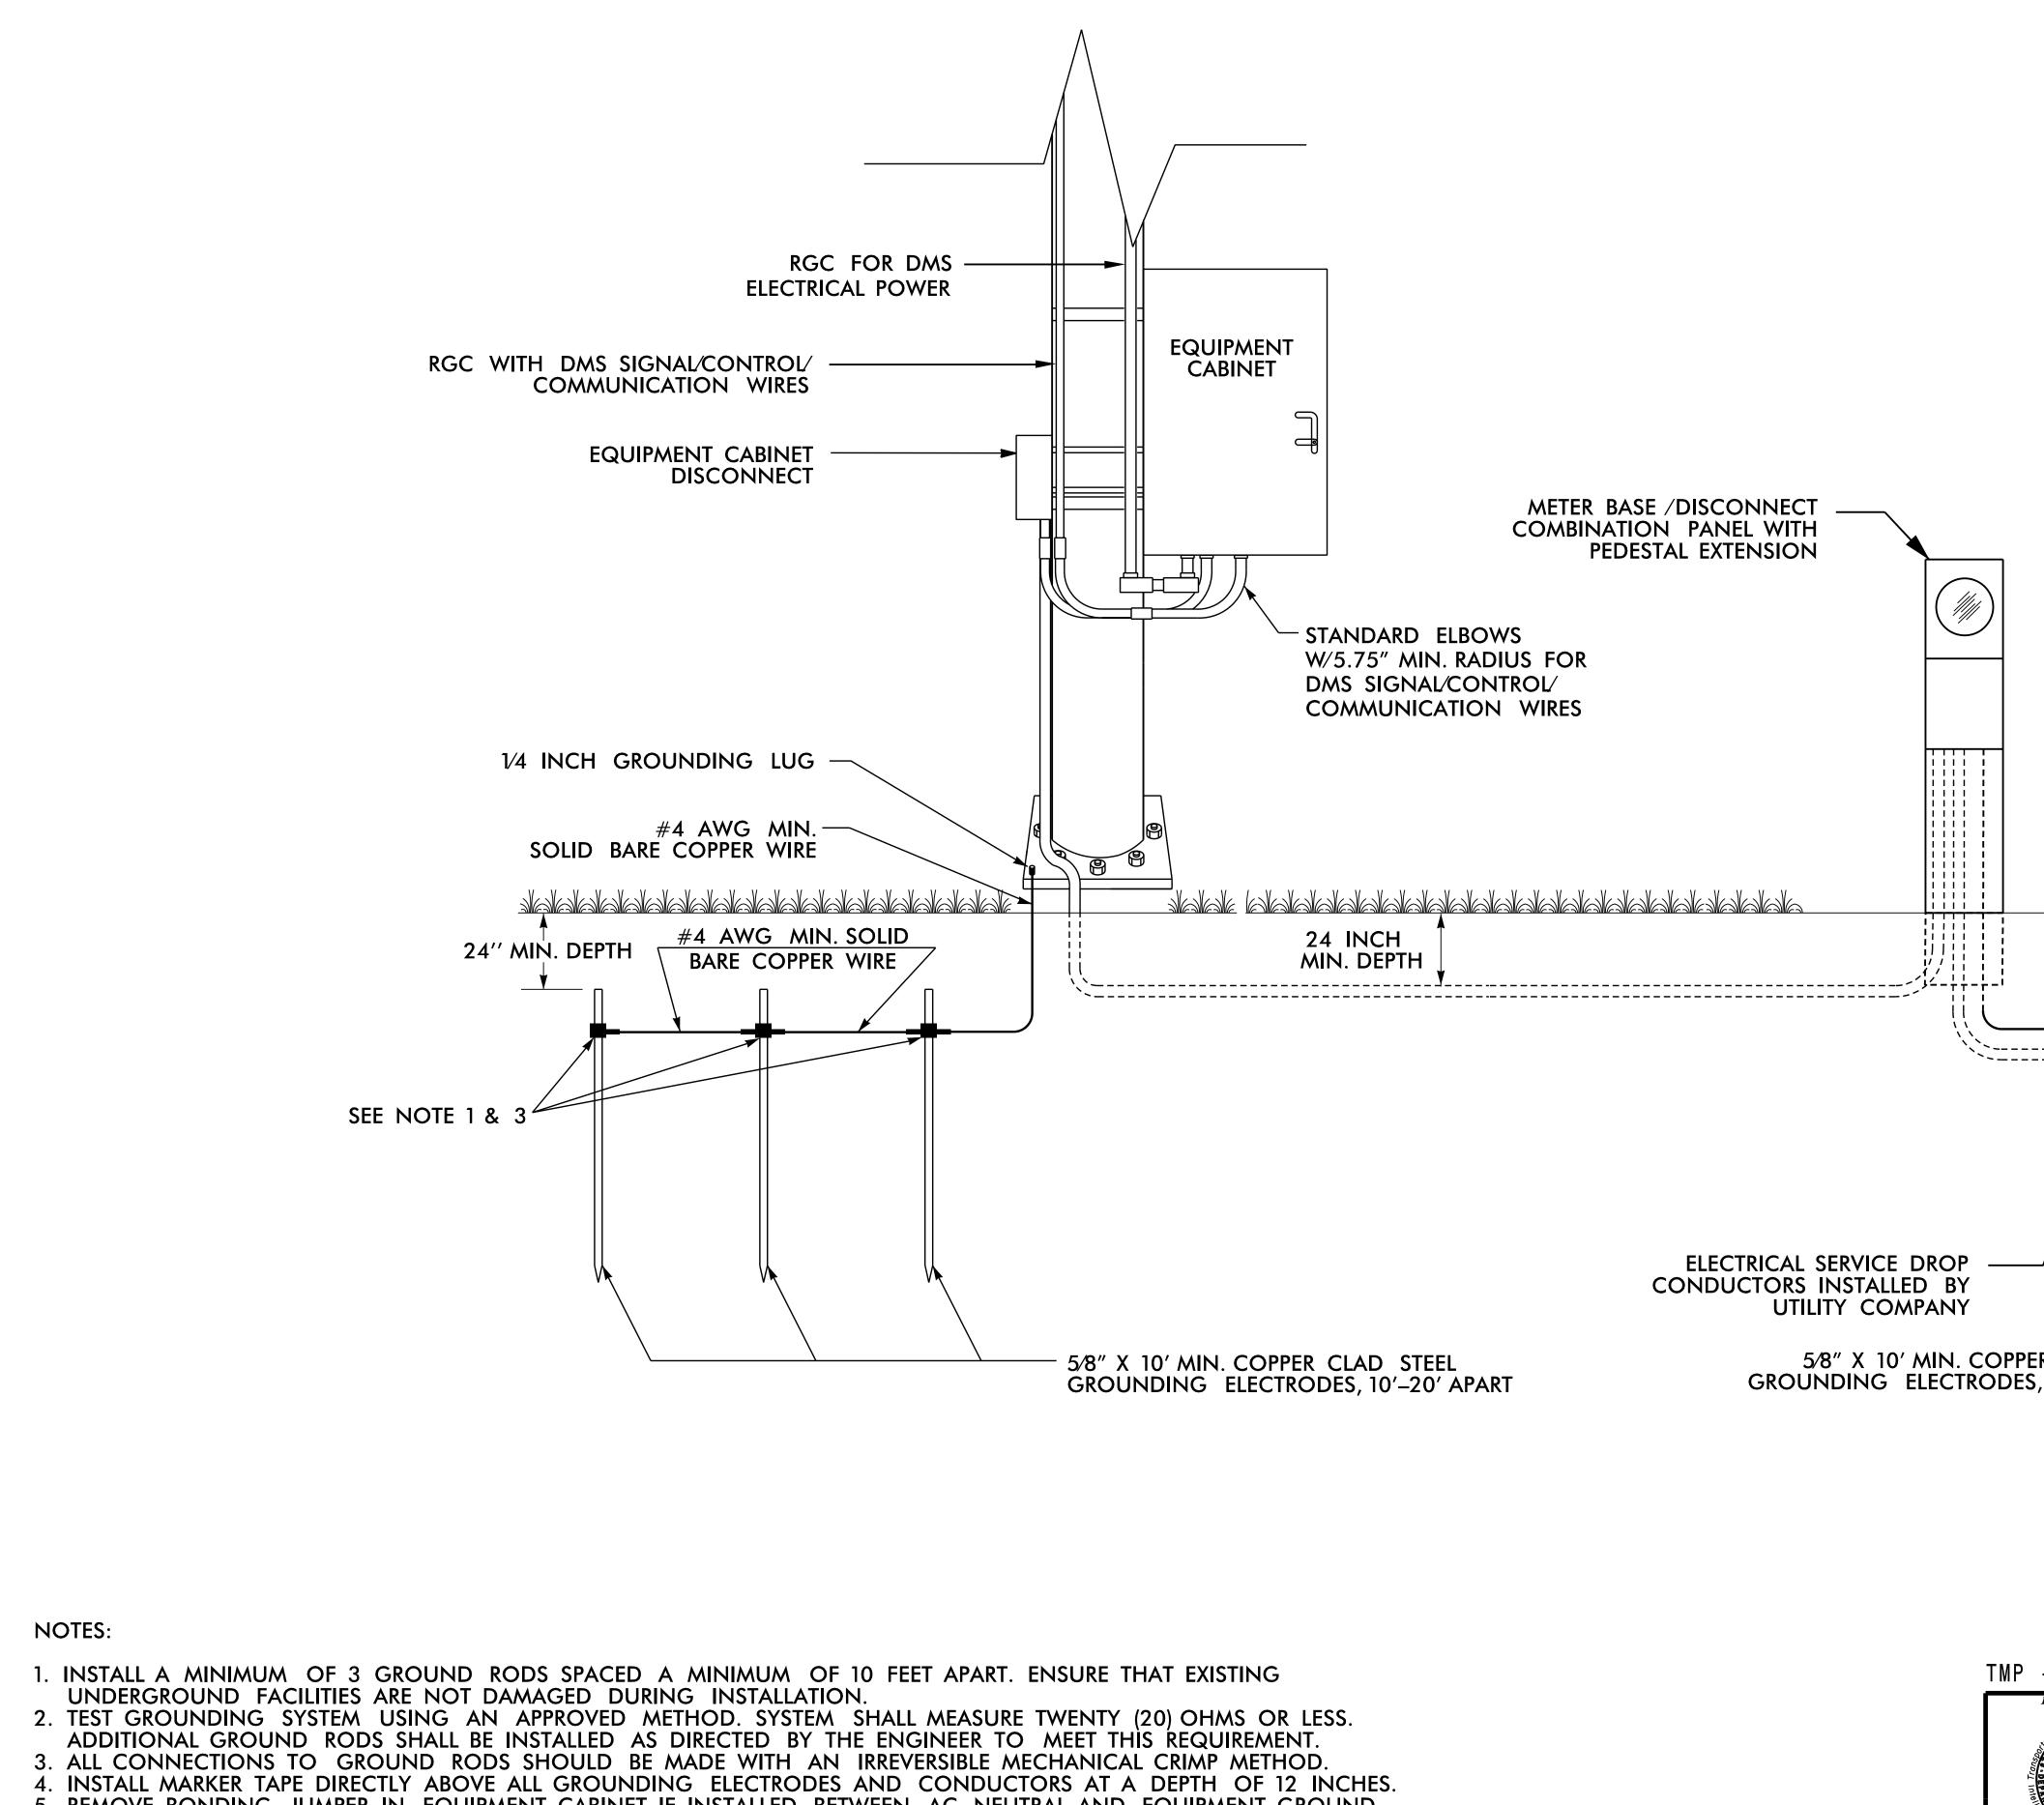

$\bigcirc$ 

 $\bigcirc$ 

| 1. | INSTALL A MINIMUM OF 3 GROUND RODS SPACED A MINIMUM OF 10      |
|----|----------------------------------------------------------------|
|    | UNDERGROUND FACILITIES ARE NOT DAMAGED DURING INSTALLATION.    |
| 2. | TEST GROUNDING SYSTEM USING AN APPROVED METHOD. SYSTEM SHA     |
|    | ADDITIONAL GROUND RODS SHALL BE INSTALLED AS DIRECTED BY THE E |
| 3. | ALL CONNECTIONS TO GROUND RODS SHOULD BE MADE WITH AN IRR      |
| 4. | INSTALL MARKER TAPE DIRECTLY ABOVE ALL GROUNDING ELECTRODES AN |
| 5. | REMOVE BONDING JUMPER IN EQUIPMENT CABINET IF INSTALLED BETWEE |
| 6. | BOND ALL RIGID GALVANIZED STEEL CONDUITS ENTERING THE CABINET  |
|    | EQUIPMENT GROUND.                                              |
| 7. | INSTALL CONDUIT BETWEEN DISCONNECT AND CABINET.                |
| 8. | ENSURE EQUIPMENT GROUND IS ELECTRICALLY BONDED TO EQUIPMENT    |
|    |                                                                |

EEN AC NEUTRAL AND EQUIPMENT GROUND. TO

HNTB NORTH CAROLINA, P.C. 343 E. Six Forks Road, Suite 200 Raleigh, North Carolina 27609 NC License No: C-1554 (919) 546-8997 750 N. Gre

CABINET.

|      |                  |                                                                   |                               |                             |                                      |                                | -                                               |
|------|------------------|-------------------------------------------------------------------|-------------------------------|-----------------------------|--------------------------------------|--------------------------------|-------------------------------------------------|
| _    |                  |                                                                   |                               |                             |                                      | PROJECT REFERENCE NO<br>R-5021 | <b>SHEET NO.</b><br>SCP. 62                     |
|      |                  |                                                                   |                               |                             | ļ                                    |                                |                                                 |
|      |                  |                                                                   |                               |                             |                                      |                                |                                                 |
|      |                  |                                                                   |                               |                             |                                      |                                |                                                 |
|      |                  |                                                                   |                               |                             |                                      |                                |                                                 |
|      |                  |                                                                   |                               |                             |                                      |                                |                                                 |
|      |                  |                                                                   |                               |                             |                                      |                                |                                                 |
|      |                  |                                                                   |                               |                             |                                      |                                |                                                 |
|      |                  |                                                                   |                               |                             |                                      |                                |                                                 |
|      |                  |                                                                   |                               |                             |                                      |                                |                                                 |
|      |                  |                                                                   |                               |                             |                                      |                                |                                                 |
|      |                  |                                                                   |                               |                             |                                      |                                |                                                 |
|      |                  |                                                                   |                               |                             |                                      |                                |                                                 |
|      |                  |                                                                   |                               |                             |                                      |                                |                                                 |
|      |                  |                                                                   |                               |                             |                                      |                                |                                                 |
|      |                  |                                                                   |                               |                             |                                      |                                |                                                 |
|      |                  |                                                                   |                               |                             |                                      |                                |                                                 |
|      |                  |                                                                   |                               |                             |                                      |                                |                                                 |
|      |                  |                                                                   |                               |                             |                                      |                                |                                                 |
|      |                  |                                                                   |                               |                             |                                      |                                |                                                 |
|      |                  |                                                                   |                               |                             |                                      |                                |                                                 |
|      |                  |                                                                   |                               |                             |                                      |                                |                                                 |
|      |                  |                                                                   |                               |                             |                                      |                                |                                                 |
|      |                  | 24 INCH                                                           |                               |                             |                                      |                                |                                                 |
|      |                  |                                                                   |                               |                             |                                      |                                |                                                 |
|      |                  |                                                                   |                               |                             |                                      |                                |                                                 |
|      |                  |                                                                   | <u> </u>                      |                             |                                      |                                |                                                 |
|      | 1                |                                                                   |                               |                             |                                      |                                |                                                 |
|      |                  |                                                                   |                               |                             |                                      |                                |                                                 |
|      |                  |                                                                   |                               |                             |                                      |                                |                                                 |
|      | /                |                                                                   |                               |                             |                                      |                                |                                                 |
| /    |                  |                                                                   |                               |                             |                                      |                                |                                                 |
| ,    |                  | N                                                                 |                               | Ń                           |                                      | N                              |                                                 |
|      |                  |                                                                   |                               | /                           |                                      |                                |                                                 |
| ٢    | CLAD STEEL       | /                                                                 |                               | /                           |                                      | /                              |                                                 |
| 1    | 0'–20' APART     |                                                                   |                               |                             |                                      |                                |                                                 |
|      |                  |                                                                   |                               |                             |                                      |                                |                                                 |
|      |                  |                                                                   |                               |                             |                                      |                                |                                                 |
|      |                  |                                                                   |                               |                             |                                      |                                |                                                 |
|      |                  |                                                                   |                               |                             |                                      |                                |                                                 |
|      |                  |                                                                   |                               |                             |                                      |                                |                                                 |
|      |                  |                                                                   | _                             |                             |                                      |                                |                                                 |
|      |                  |                                                                   |                               |                             |                                      | OT CONSIDERED<br>GNATURES COM  |                                                 |
| _    | FINAL            |                                                                   |                               |                             |                                      | /                              | AL                                              |
| Plai | ns Prepared for: | NC 211 (SOL                                                       | JINFUR                        | 1 001 1                     |                                      |                                |                                                 |
| Plai | ns Prepared for: | NC 211 (SOL<br>HOWE ST) DY                                        | NAMIC                         | MESSA                       | GE SI                                | GN ARTH CA                     | AROLINA SIL                                     |
| Plai | ns Prepared for: | NC 211 (SOL<br>HOWE ST) DY<br>NEW ELECT<br>GROU                   | NAMIC<br>RICAL<br>NDING       | MESSA<br>SERVI<br>DETAI     | GE SI<br>CE AND<br>L                 |                                | AROLINA<br>SIONALAA                             |
| Plai | ns Prepared for: | GROU<br>Division 3                                                | NDING<br>Brunswick            | DETAI<br><sup>Co.</sup>     | L<br>South                           | iport E                        | AROLINA<br>SIONAL<br>AL                         |
|      | as Prepared for: | GROU<br>Division 3<br>PLAN DATE: June 20<br>PREPARED BY: N.K. Vla | NDING<br>Brunswick<br>)17 REV | DETAI<br>Co.<br>IEWED BY: T | L<br>South<br>.R. Terre<br>.R. Simmo | nport<br>11<br>DocuSigned by:  | AROLINA<br>SIONAL<br>AL<br>AL<br>SINNO<br>SINNO |
| Plan | As Prepared for: | GROU<br>Division 3<br>PLAN DATE: June 20                          | NDING<br>Brunswick<br>)17 REV | DETAI<br>Co.<br>IEWED BY: T | L<br>South<br>.R. Terre<br>.R. Simmo | nport<br>11                    | AROLINA<br>SIONAL<br>AL<br>AL<br>SINNO<br>SINNO |