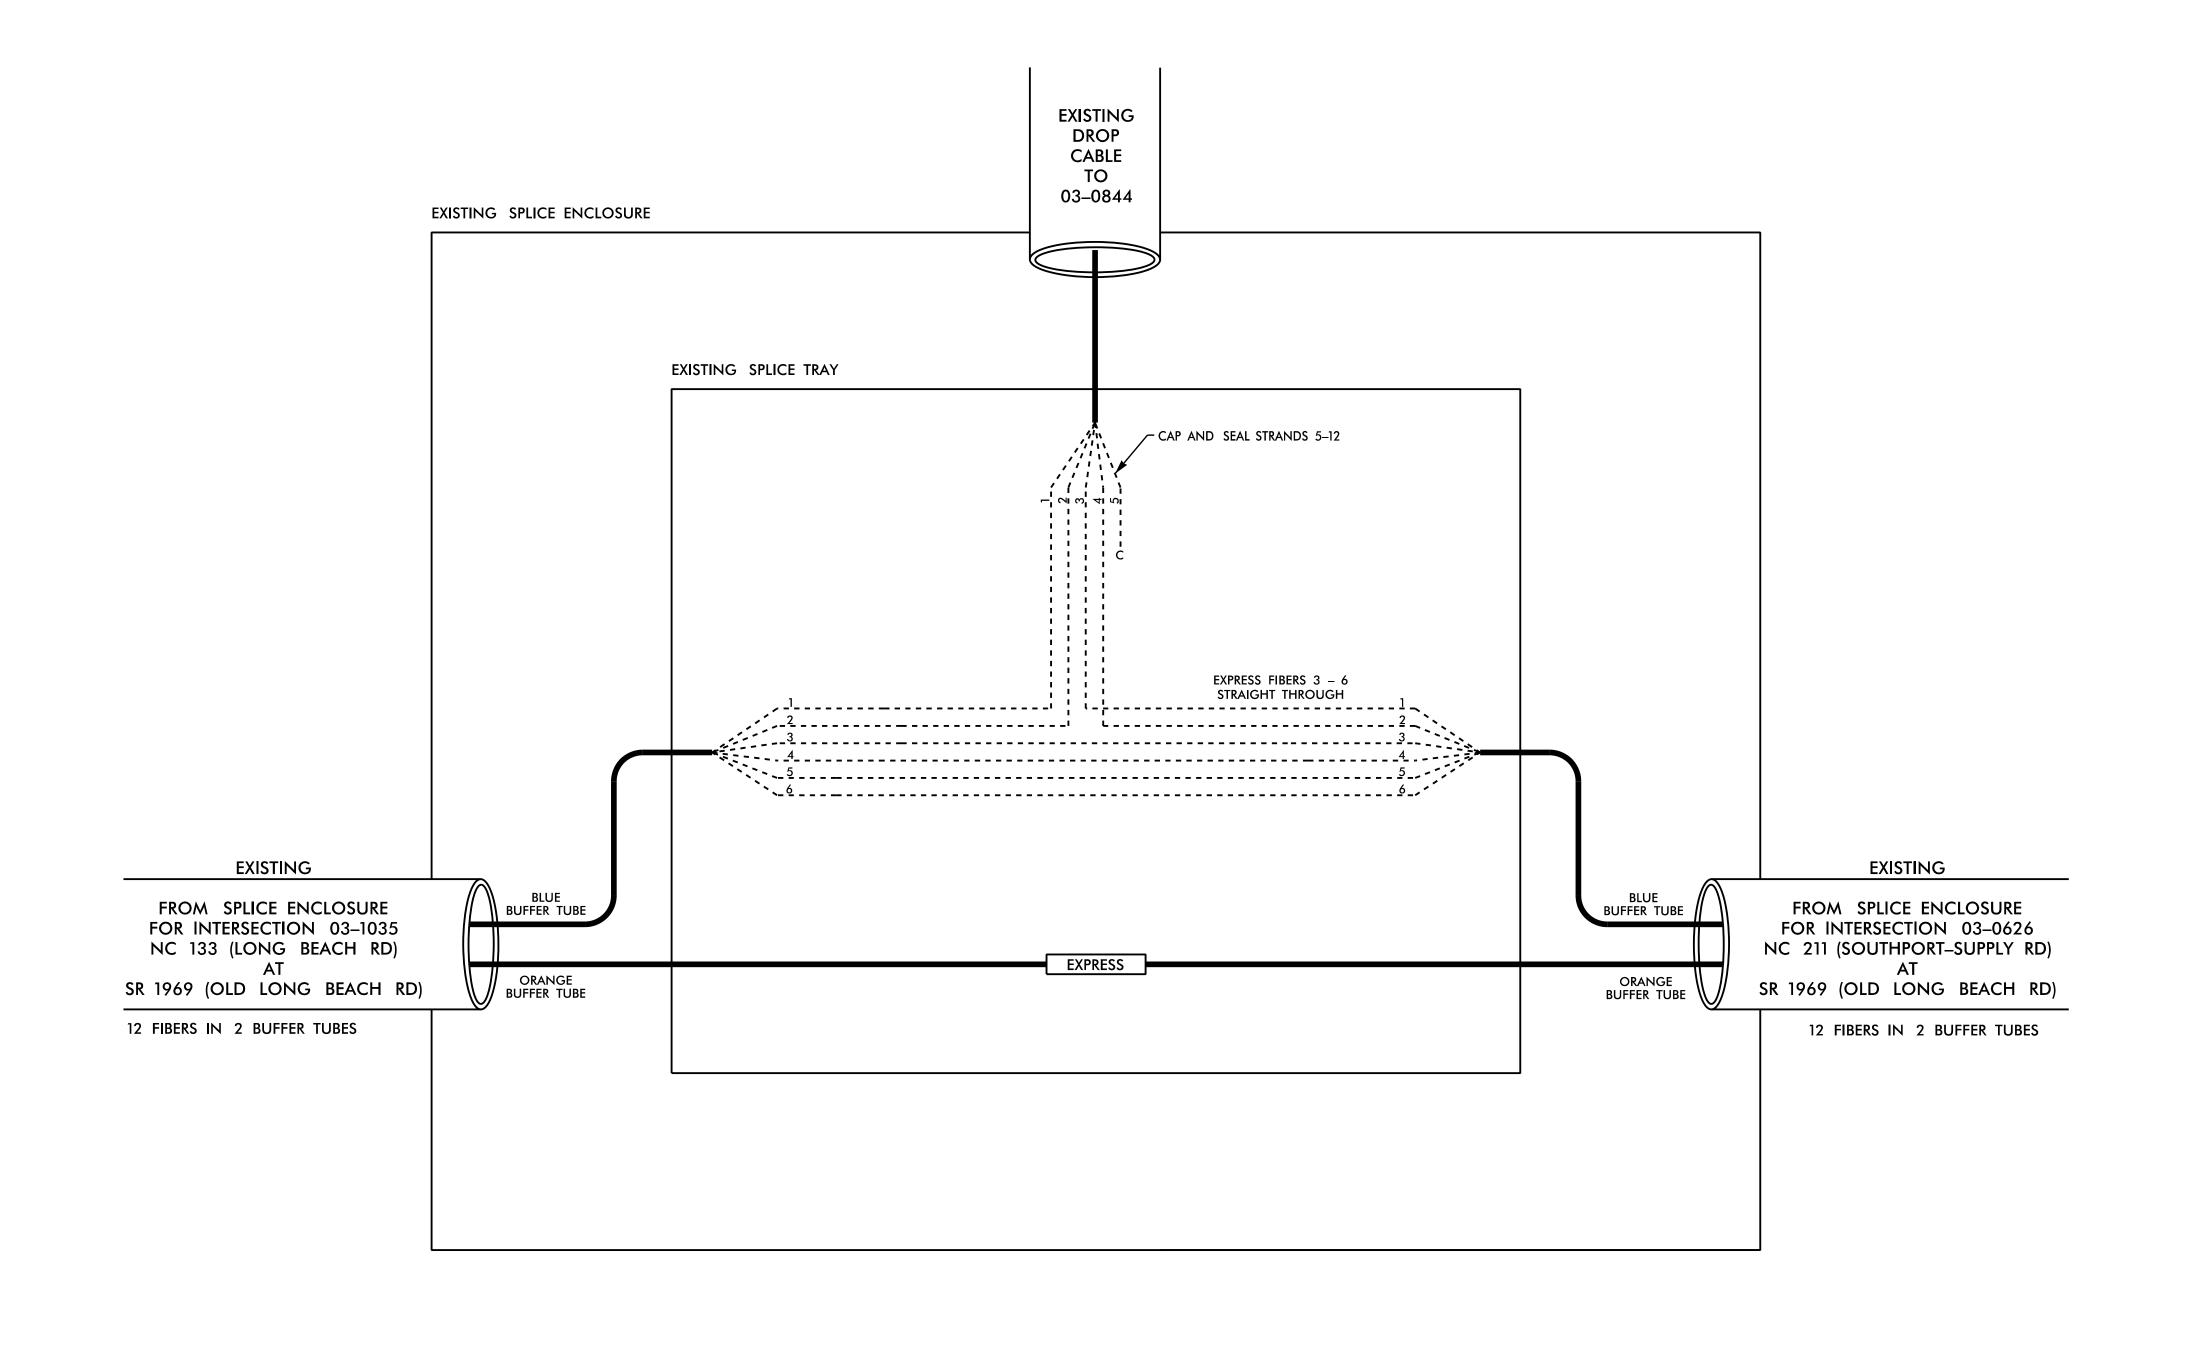

03-0844 SR 1969 (OLD LONG BEACH RD) AT SHOPPING CENTER

NO WORK ON THIS SHEET.
SHOWN FOR INFORMATION PURPOSES ONLY.

**LEGEND** COLOR CODE TIA/EIA 598-C X = NEW FUSION SPLICE INDIVIDUAL FIBER • = EXISTING FUSION SPLICE C = CAP AND SEAL= EXPRESS ENTIRE BUFFER TUBE THROUGH WITHOUT CUTTING BUFFER SPLICE = SPLICE ALL FIBERS IN BUFFER TUBE COLOR TO COLOR