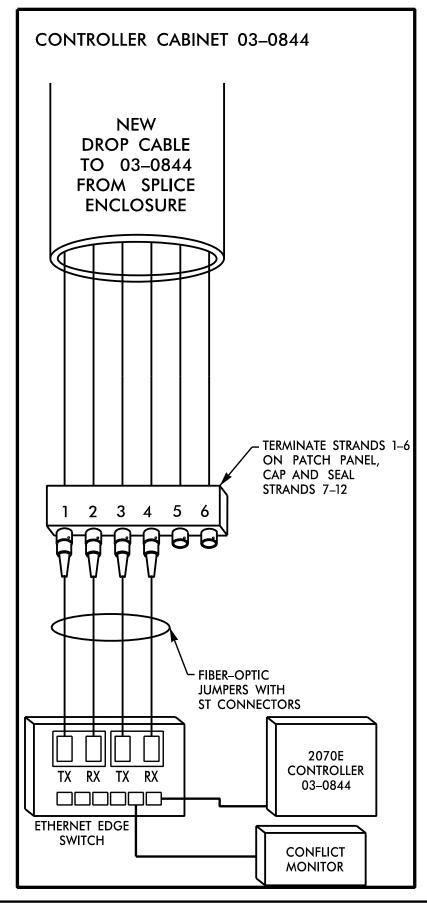

03-0844 SR 1969 (OLD LONG BEACH RD) AT SHOPPING CENTER

NO WORK ON THIS SHEET.
SHOWN FOR INFORMATION PURPOSES ONLY.

**LEGEND** COLOR CODE TIA/EIA 598-C X = NEW FUSION SPLICE INDIVIDUAL FIBER • = EXISTING FUSION SPLICE C = CAP AND SEAL= EXPRESS ENTIRE BUFFER TUBE THROUGH WITHOUT CUTTING BUFFER SPLICE = SPLICE ALL FIBERS IN BUFFER TUBE COLOR TO COLOR