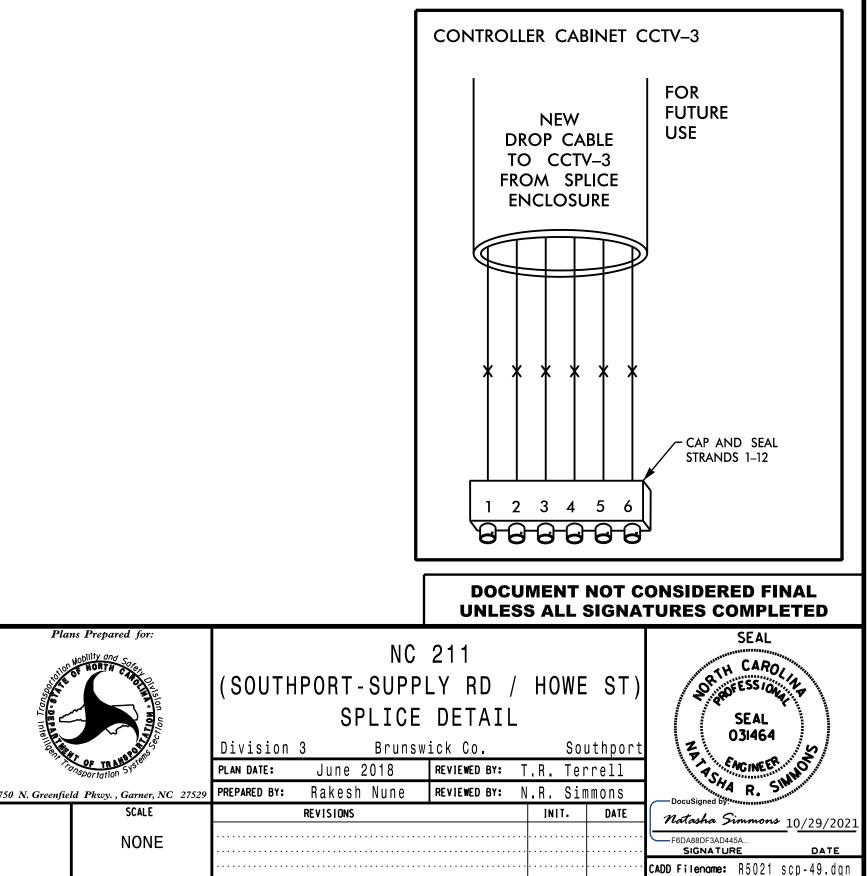

DocuSign Envelope ID: 8E8D97AB-4A9E-4E45-8D48-B99F3242A6B8

|                                                                                                                 |                                                                                                                                                                                                                                        | PROJECT REFERENCE NO. | SHEET NO. |
|-----------------------------------------------------------------------------------------------------------------|----------------------------------------------------------------------------------------------------------------------------------------------------------------------------------------------------------------------------------------|-----------------------|-----------|
| LOR CODE<br>EIA 598–C                                                                                           | <u>LEGEND</u>                                                                                                                                                                                                                          | R - 5021              | SCP. 49   |
| EIA 598-C<br>IE (7) RED<br>ANGE (8) BLACK<br>EEN (9) YELLOW<br>DWN (10) VIOLET<br>TE (11) ROSE<br>ITE (12) AQUA | X = NEW FUSION SPLICE INDIVIDUAL FIBER<br>• EXISTING FUSION SPLICE<br>C = CAP AND SEAL<br><u>EXPRESS</u> = EXPRESS ENTIRE BUFFER TUBE<br>THROUGH WITHOUT CUTTING<br>BUFFER SPLICE = SPLICE ALL FIBERS IN BUFFER<br>TUBE COLOR TO COLOR |                       |           |