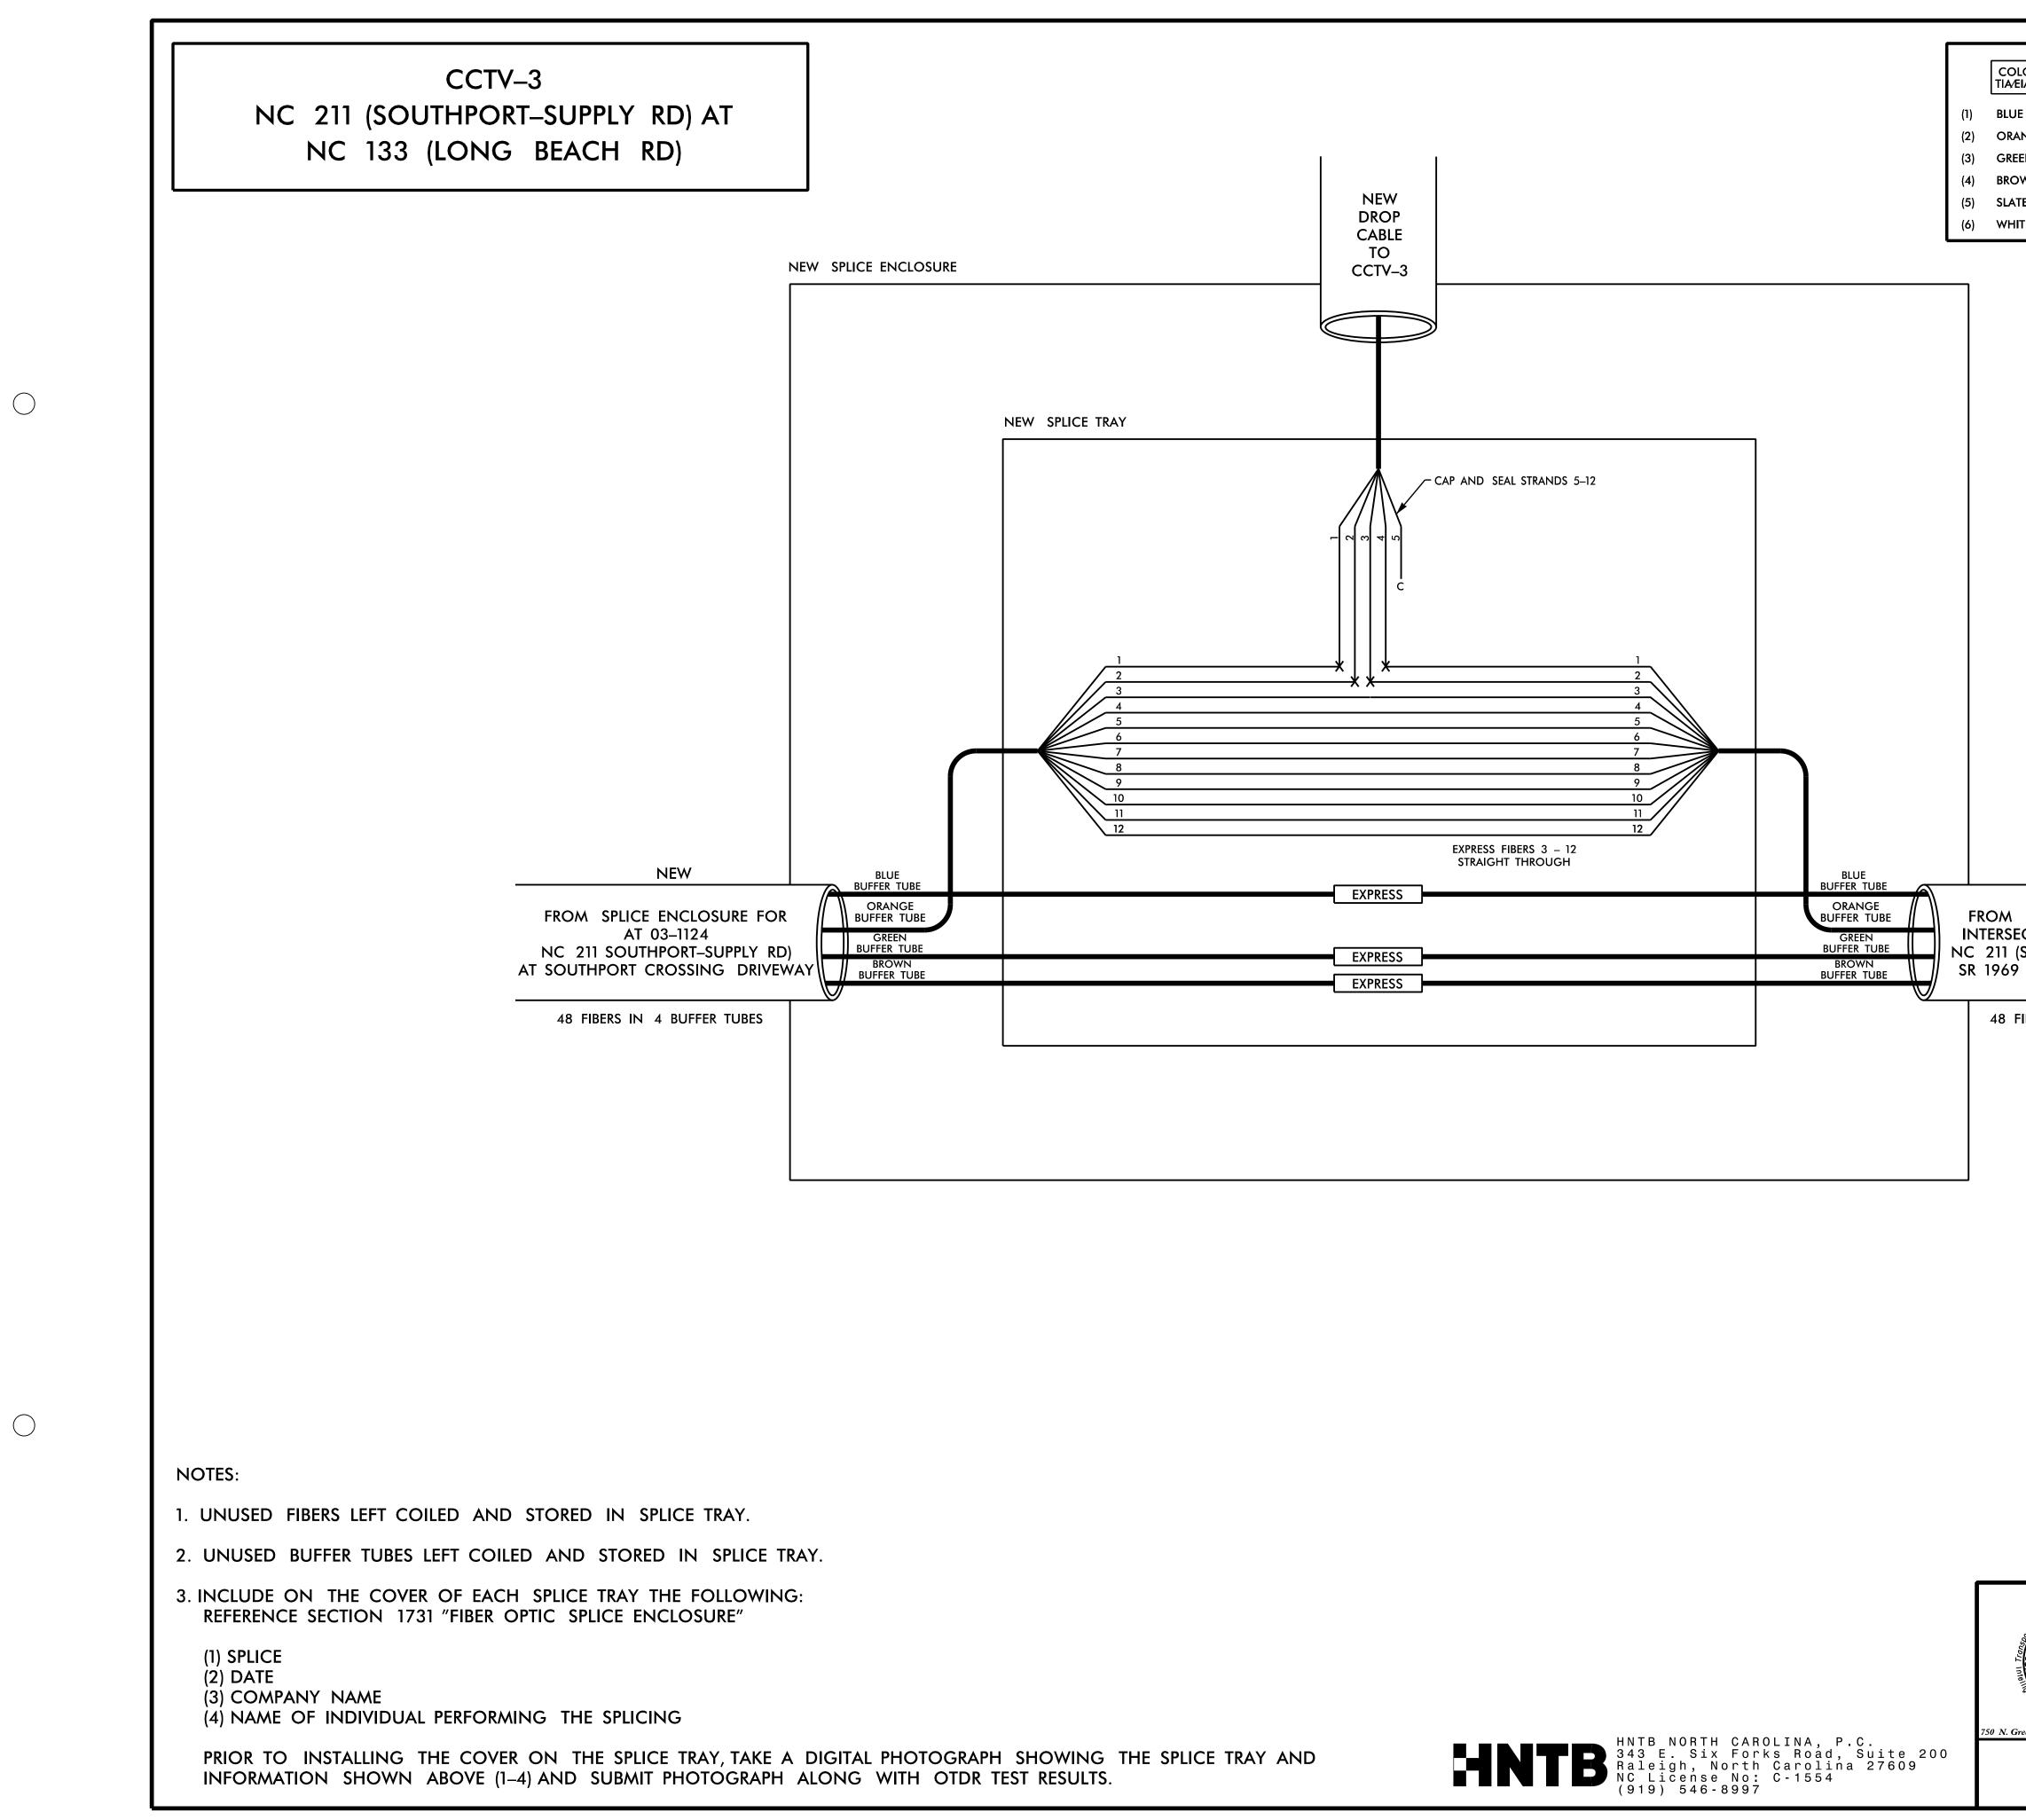

DocuSign Envelope ID: 8E8D97AB-4A9E-4E45-8D48-B99F3242A6B8

|                                                                                                                 |                                                                                                                                                                                                                                        | PROJECT REFERENCE NO. | SHEET NO. |
|-----------------------------------------------------------------------------------------------------------------|----------------------------------------------------------------------------------------------------------------------------------------------------------------------------------------------------------------------------------------|-----------------------|-----------|
| LOR CODE<br>EIA 598–C                                                                                           | <u>LEGEND</u>                                                                                                                                                                                                                          | R - 5021              | SCP. 49   |
| EIA 598-C<br>IE (7) RED<br>ANGE (8) BLACK<br>EEN (9) YELLOW<br>DWN (10) VIOLET<br>TE (11) ROSE<br>ITE (12) AQUA | X = NEW FUSION SPLICE INDIVIDUAL FIBER<br>• EXISTING FUSION SPLICE<br>C = CAP AND SEAL<br><u>EXPRESS</u> = EXPRESS ENTIRE BUFFER TUBE<br>THROUGH WITHOUT CUTTING<br>BUFFER SPLICE = SPLICE ALL FIBERS IN BUFFER<br>TUBE COLOR TO COLOR |                       |           |

EXISTING

FROM SPLICE ENCLOSURE FOR INTERSECTION 03–0626 /CCTV–4 NC 211 (SOUTHPORT–SUPPLY RD) AT SR 1969 (OLD LONG BEACH RD)

48 FIBERS IN 4 BUFFER TUBES