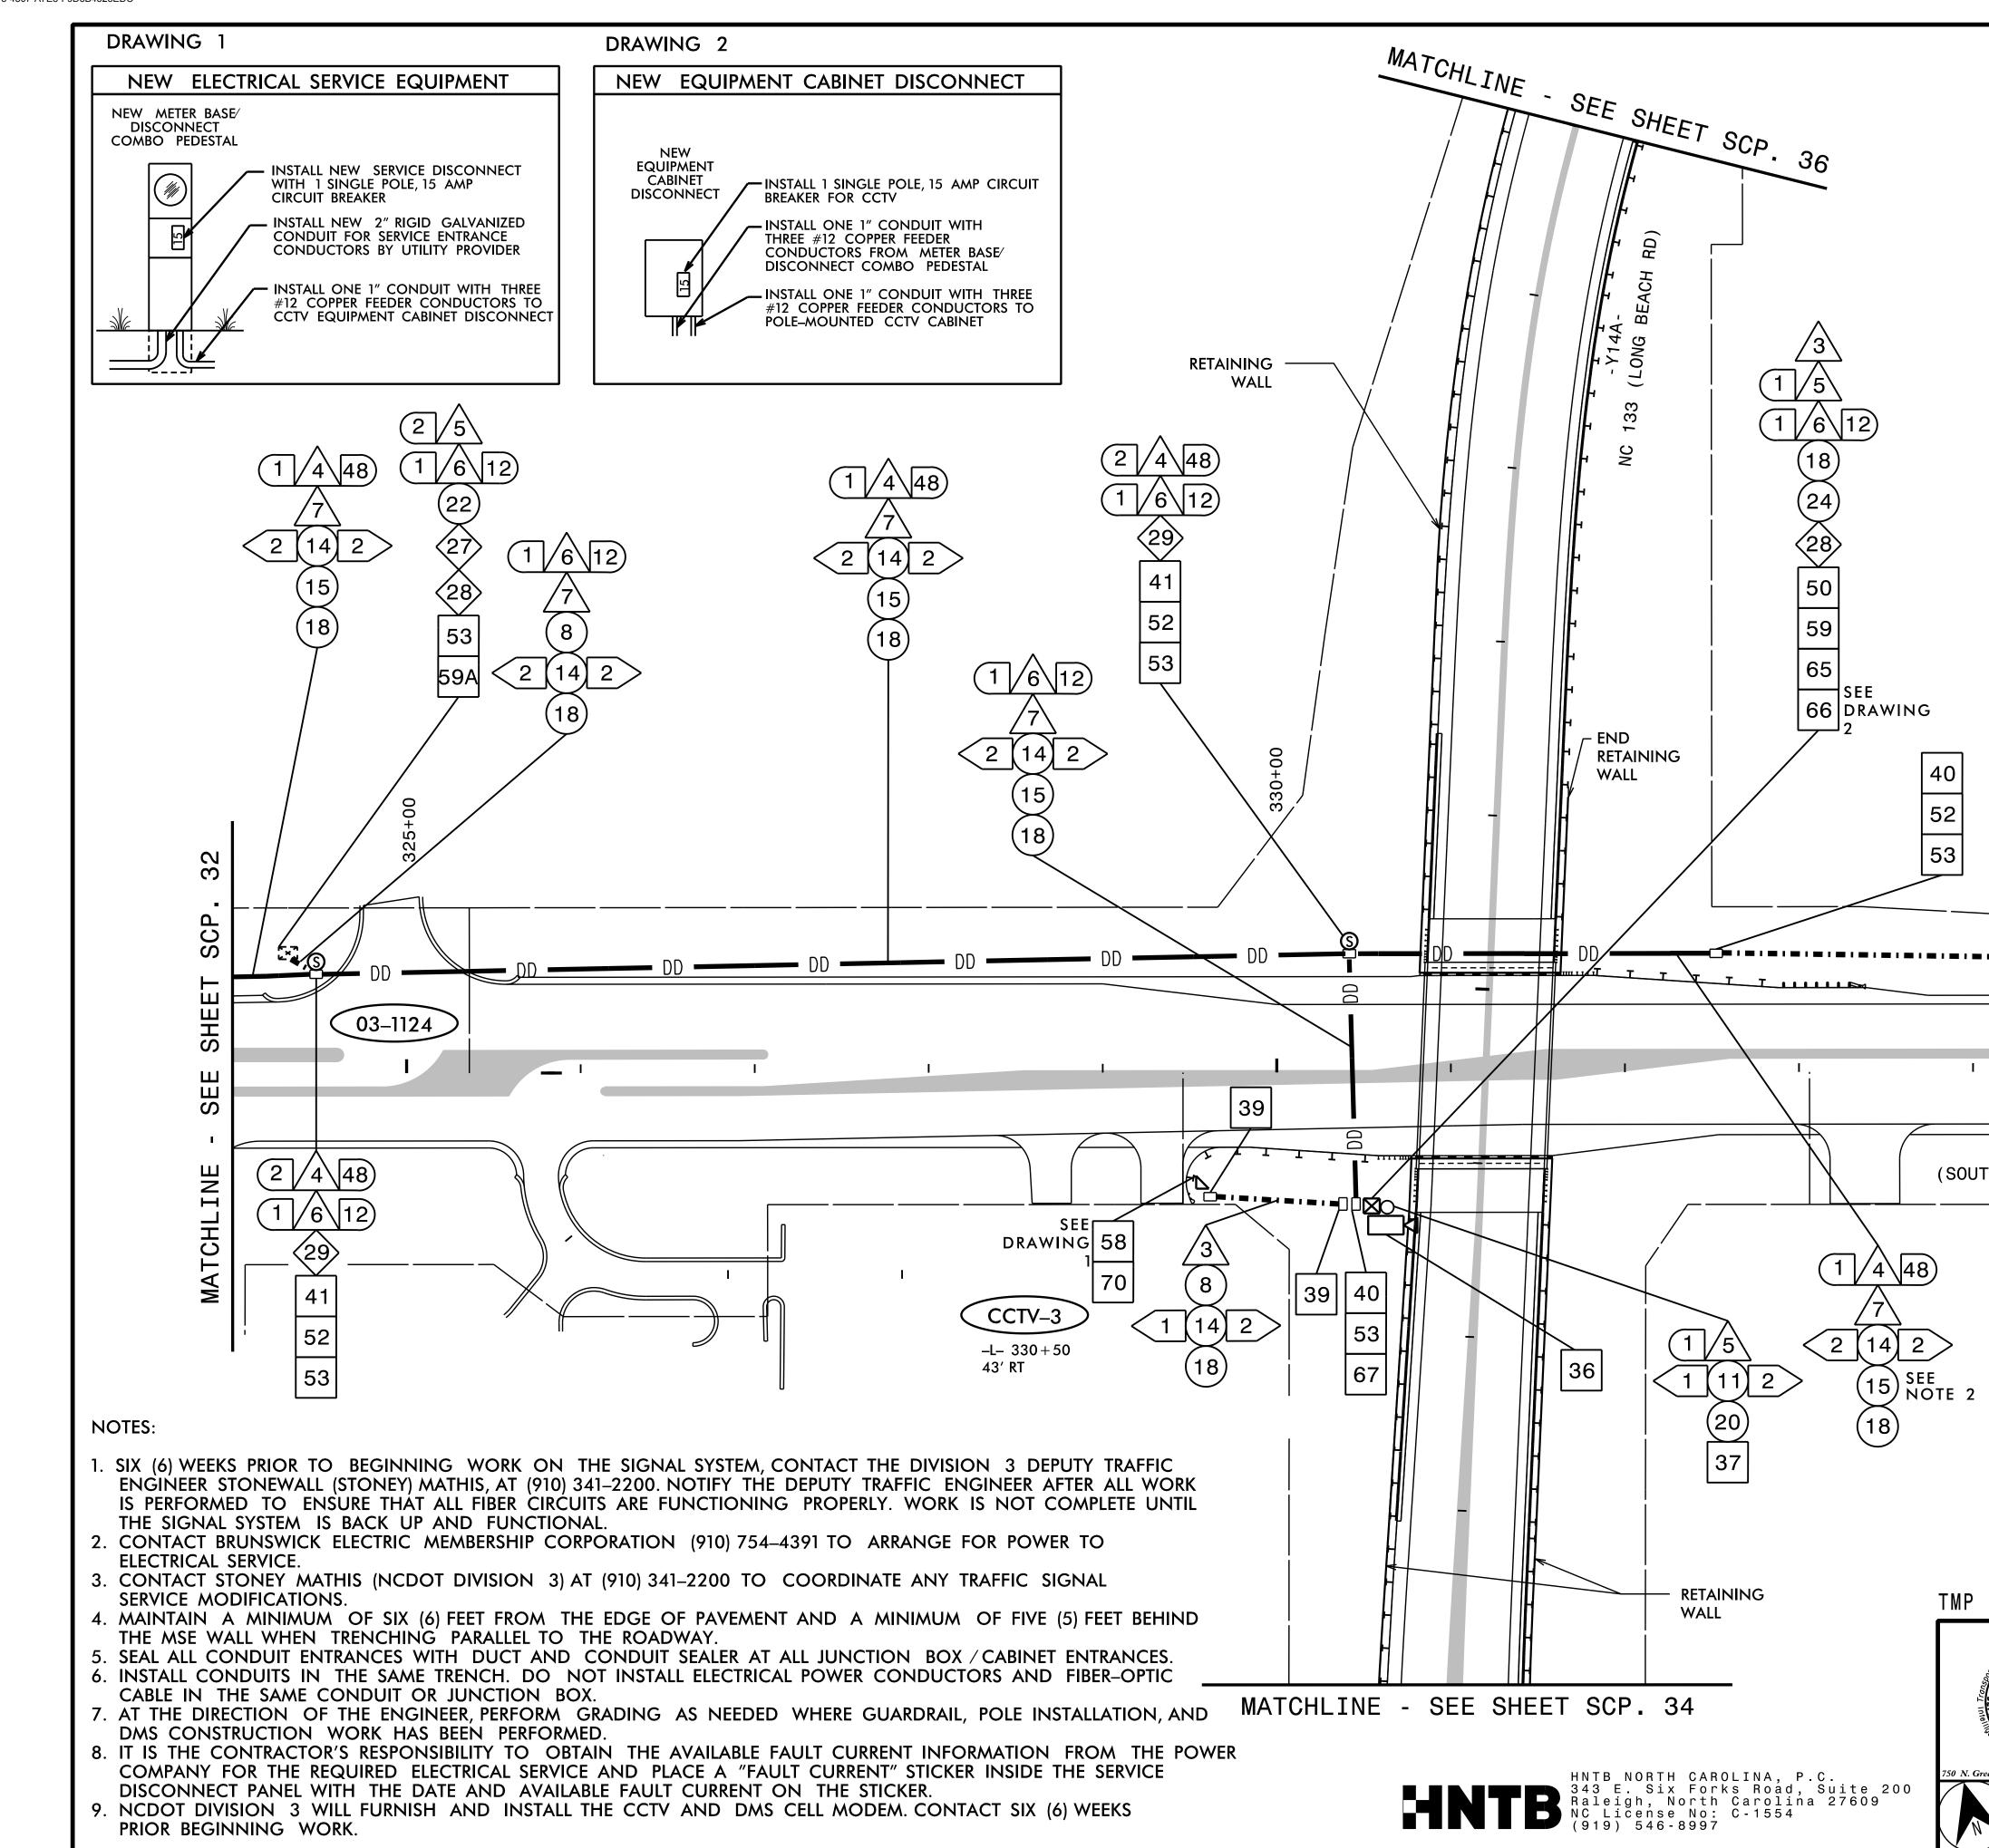

$\bigcirc$ 

 $\bigcirc$ 

|                                              |                                          |                                       |                     | PROJ    | ECT REFERENCE NO.                  | SHEET NO.          |
|----------------------------------------------|------------------------------------------|---------------------------------------|---------------------|---------|------------------------------------|--------------------|
|                                              |                                          |                                       | ļ                   |         | R-5021                             | SCP. 33            |
|                                              |                                          |                                       |                     |         |                                    |                    |
|                                              |                                          |                                       |                     |         |                                    |                    |
|                                              |                                          |                                       |                     |         |                                    |                    |
|                                              |                                          |                                       |                     |         |                                    |                    |
|                                              |                                          |                                       |                     |         |                                    |                    |
|                                              |                                          |                                       |                     |         |                                    |                    |
|                                              |                                          |                                       |                     |         |                                    |                    |
|                                              |                                          |                                       |                     |         |                                    |                    |
|                                              |                                          |                                       |                     |         |                                    |                    |
|                                              |                                          |                                       |                     |         |                                    |                    |
|                                              |                                          |                                       |                     |         |                                    |                    |
|                                              |                                          |                                       |                     |         |                                    |                    |
|                                              |                                          |                                       |                     |         |                                    |                    |
|                                              |                                          |                                       |                     |         |                                    |                    |
|                                              |                                          |                                       |                     |         |                                    |                    |
|                                              |                                          |                                       |                     |         |                                    |                    |
|                                              |                                          | $\wedge$                              |                     |         |                                    |                    |
|                                              |                                          | (4\48)<br>∕\                          |                     |         |                                    |                    |
|                                              | Ľ                                        | 7                                     |                     |         |                                    |                    |
|                                              | (                                        | 8)                                    |                     |         |                                    |                    |
|                                              | < 2 (                                    | 14 2                                  |                     |         |                                    |                    |
|                                              |                                          | 18)                                   |                     |         |                                    |                    |
|                                              |                                          |                                       |                     |         |                                    |                    |
|                                              | 335+00                                   |                                       |                     |         |                                    | 35                 |
|                                              | 335                                      |                                       |                     |         |                                    |                    |
|                                              |                                          |                                       |                     |         |                                    | SCP.               |
|                                              | =·=·=/=/=/=/=/=/=                        |                                       | <br>╹/ <b>*-=</b> ¶ |         | ╵━╵━╵━╵━                           |                    |
|                                              |                                          |                                       | /                   |         |                                    | SHEET              |
|                                              |                                          |                                       |                     |         |                                    |                    |
| l.                                           | 1 1                                      |                                       |                     | I       |                                    | Ш                  |
|                                              |                                          |                                       |                     |         |                                    | SEE                |
|                                              |                                          |                                       |                     |         |                                    |                    |
| -L- NC 211                                   |                                          |                                       |                     |         |                                    | =<br>ш             |
| JTHPORT-SUPPLY                               |                                          |                                       |                     |         |                                    |                    |
|                                              |                                          |                                       |                     |         |                                    | MATCHLINE          |
|                                              |                                          |                                       |                     |         |                                    | LTC                |
|                                              |                                          |                                       |                     |         |                                    | ١₩                 |
|                                              |                                          |                                       |                     |         |                                    |                    |
|                                              |                                          |                                       |                     |         |                                    |                    |
|                                              |                                          |                                       |                     |         |                                    |                    |
|                                              |                                          |                                       |                     |         |                                    |                    |
|                                              |                                          |                                       |                     |         |                                    |                    |
|                                              |                                          |                                       |                     |         |                                    |                    |
|                                              |                                          |                                       |                     |         |                                    |                    |
|                                              |                                          |                                       |                     |         |                                    |                    |
|                                              |                                          |                                       |                     |         | ONSIDERED FI                       |                    |
| - FINAL<br>Plans Prepared for:               |                                          | UNLESS                                |                     |         | TURES COMPL<br>SEAL                |                    |
| Not NOATH Ser                                |                                          | 211                                   |                     | . –     | www.u CAR                          |                    |
|                                              | (SOUTHPORT - SUPF                        |                                       |                     | ST)     |                                    | NA A               |
|                                              |                                          | UTING PLA                             |                     | 1 D O T | SEAL                               |                    |
| BALL OF TRANSPORT                            | Division 3 Bruns<br>PLAN DATE: June 2017 | wick Co.<br>Reviewed by: T.F          | South<br>R. Terre   |         | ACINEE                             | R. JANOS           |
| Greenfield Pkwy. , Garner, NC 27529<br>SCALE |                                          | REVIEWED BY: N.F                      | R. Simmo            |         |                                    | 211 Martinette     |
|                                              |                                          |                                       | ·····               |         | Natasha Simmons<br>F6DA88DF3AD445A | 9/9/2021           |
| N 1″=50′                                     |                                          | · · · · · · · · · · · · · · · · · · · |                     |         | SIGNATURE<br>CADD Filename: R5021  | DATE<br>scp-33.dgn |
|                                              |                                          |                                       |                     |         |                                    |                    |