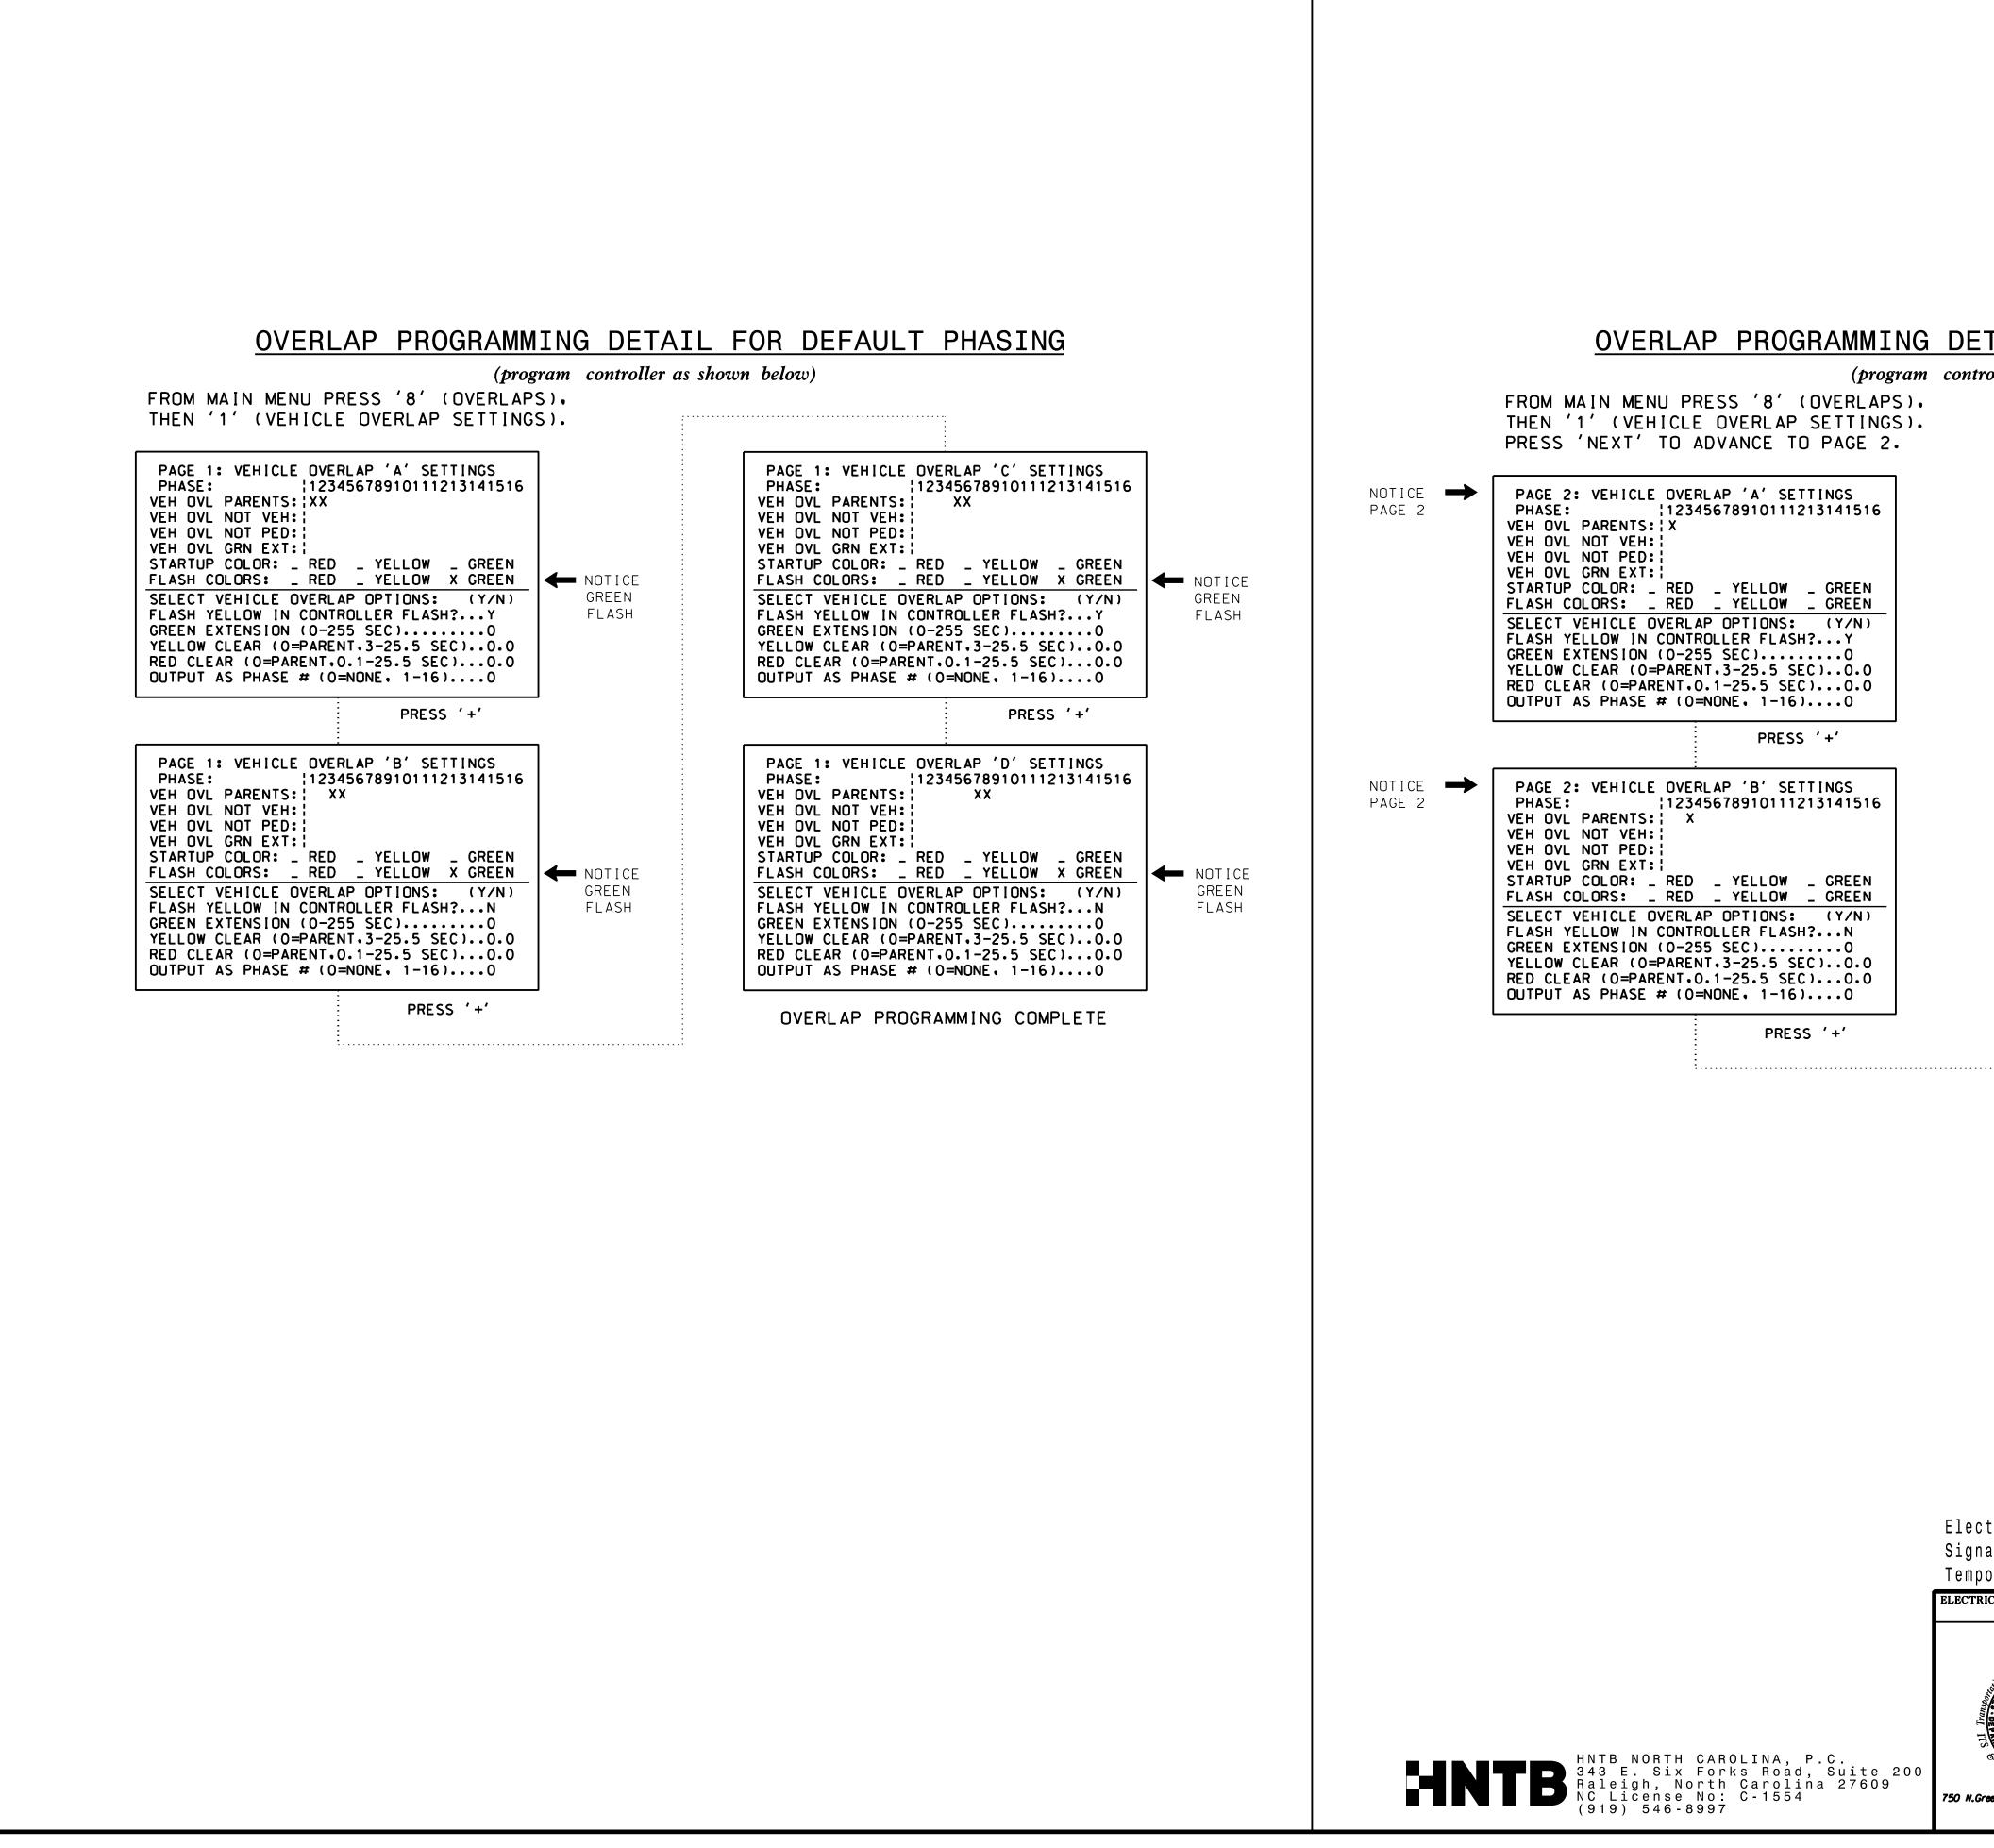

|                                |                                                                                                                                                                                                                                                                                     |                                                                                                                                               | PROJECT REFE                                                | RENCE NO. SHEET                  |
|--------------------------------|-------------------------------------------------------------------------------------------------------------------------------------------------------------------------------------------------------------------------------------------------------------------------------------|-----------------------------------------------------------------------------------------------------------------------------------------------|-------------------------------------------------------------|----------------------------------|
|                                |                                                                                                                                                                                                                                                                                     |                                                                                                                                               | R - 50                                                      |                                  |
| L FOR A                        | LTERNATE PHA                                                                                                                                                                                                                                                                        | SING                                                                                                                                          |                                                             |                                  |
| as shown below                 |                                                                                                                                                                                                                                                                                     | ····                                                                                                                                          |                                                             |                                  |
| NOTICE —                       | PAGE 2: VEHICLE ON<br>PHASE: 112<br>VEH OVL PARENTS:<br>VEH OVL NOT VEH:<br>VEH OVL NOT PED:<br>VEH OVL GRN EXT:<br>STARTUP COLOR: _ RE<br>FLASH COLORS: _ RE<br>SELECT VEHICLE OVER<br>FLASH YELLOW IN CON<br>GREEN EXTENSION (O-<br>YELLOW CLEAR (O=PARENT<br>OUTPUT AS PHASE # 0 | 234567891011121<br>X<br>ED _ YELLOW _<br>ED _ YELLOW _<br>RLAP OPTIONS:<br>NTROLLER FLASH?<br>-255 SEC)<br>RENT.3-25.5 SEC<br>T.0.1-25.5 SEC) | 3141516<br>GREEN<br>GREEN<br>(Y/N)<br>Y<br>O<br>)O.O<br>O.O |                                  |
|                                |                                                                                                                                                                                                                                                                                     | PRESS                                                                                                                                         | · + '                                                       |                                  |
| NOTICE PAGE 2                  | PAGE 2: VEHICLE OV<br>PHASE: 112<br>VEH OVL PARENTS:<br>VEH OVL NOT VEH:<br>VEH OVL NOT PED:<br>VEH OVL GRN EXT:<br>STARTUP COLOR: _ RE<br>FLASH COLORS: _ RE<br>SELECT VEHICLE OVER<br>FLASH YELLOW IN COM<br>GREEN EXTENSION (O-<br>YELLOW CLEAR (O=PARENT<br>OUTPUT AS PHASE # 0 | 234567891011121<br>X<br>ED _ YELLOW _<br>ED _ YELLOW _<br>RLAP OPTIONS:<br>NTROLLER FLASH?<br>-255 SEC)<br>RENT.3-25.5 SEC<br>T.0.1-25.5 SEC) | 3141516<br>GREEN<br>GREEN<br>(Y/N)<br>N<br>0<br>)0.0<br>0   |                                  |
|                                | OVERLAP PROGR                                                                                                                                                                                                                                                                       | AMMING COMPI                                                                                                                                  | _ETE                                                        |                                  |
|                                |                                                                                                                                                                                                                                                                                     | THIS ELECTRIC<br>THE SIGNAL DI<br>DESIGNED: Jun<br>SEALED: 9/10<br>REVISED: N/A                                                               | ESIGN: 03-<br>ne 2017                                       |                                  |
| al Detail - Sh                 | Leet 3 of 8                                                                                                                                                                                                                                                                         |                                                                                                                                               |                                                             |                                  |
| pgrade<br>y Design 5           |                                                                                                                                                                                                                                                                                     |                                                                                                                                               |                                                             | IDERED FINAL<br>ES COMPLETEI     |
| ND PROGRAMMING<br>DETAILS FOR: | NC 211 (Howe                                                                                                                                                                                                                                                                        |                                                                                                                                               |                                                             | SEAL                             |
| bared for:                     | at<br>NC 87 (River                                                                                                                                                                                                                                                                  |                                                                                                                                               |                                                             | CAROL<br>OF COFESSION 14<br>SEAL |
| Diaision No.                   | SR 1852 (Robert<br>vision 03 Brunswick<br>N DATE: June 2017 REVIN<br>PARED BY: A.H. Thornburg REVIN<br>REVISIONS                                                                                                                                                                    | Co. South<br>EWED BY: A.D. Klinks                                                                                                             | iport<br>iek<br>ins<br>Docusigned                           | Simmons<br>9/10                  |