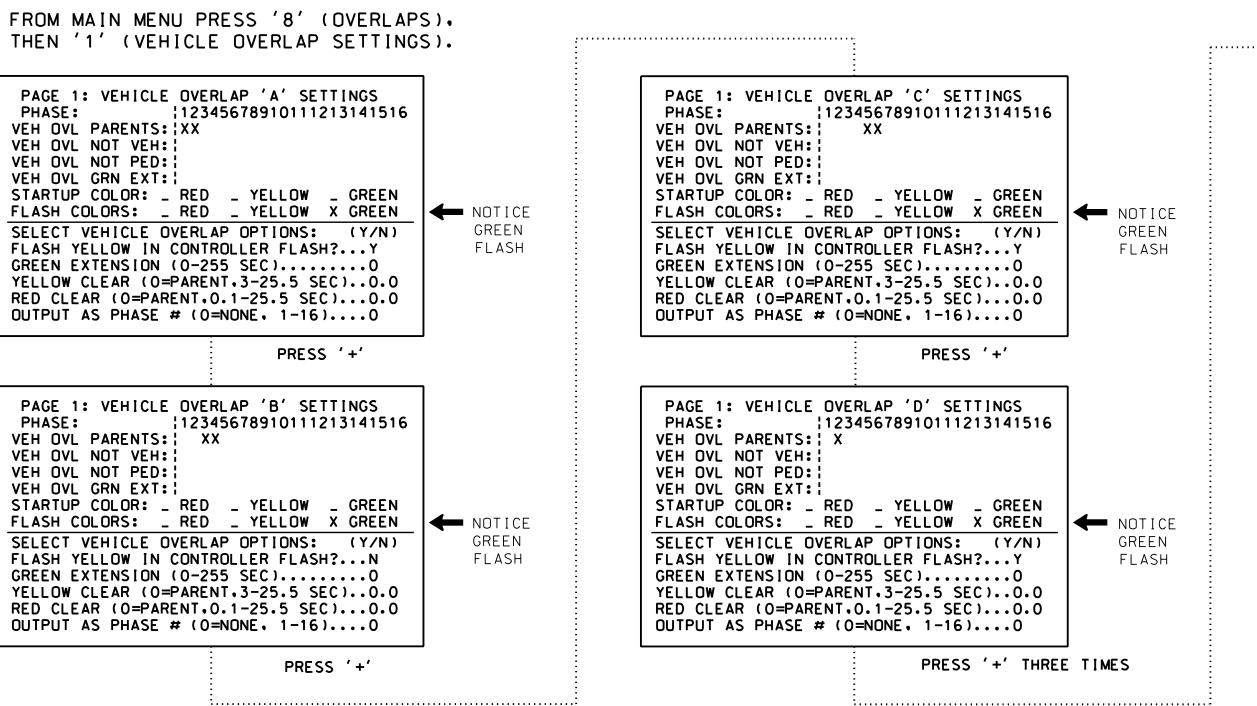

## OVERLAP PROGRAMMING DETAIL FOR DEFAULT PHASING

(program controller as shown below)

PAGE 1: VEHICLE OVERLAP 'G' SETTINGS PHASE: 12345678910111213141516 VEH OVL PARENTS: | X VEH OVL NOT VEH: ; VEH OVL NOT PED: 1 VEH OVL GRN EXT: STARTUP COLOR: \_ RED \_ YELLOW \_ GREEN FLASH COLORS: \_ RED \_ YELLOW \_ GREEN SELECT VEHICLE OVERLAP OPTIONS: (Y/N) FLASH YELLOW IN CONTROLLER FLASH?...N GREEN EXTENSION (0-255 SEC)..... YELLOW CLEAR (0=PARENT.3-25.5 SEC)..0.0 RED CLEAR (0=PARENT.0.1-25.5 SEC)...0.0 OUTPUT AS PHASE # (0=NONE, 1-16)....0