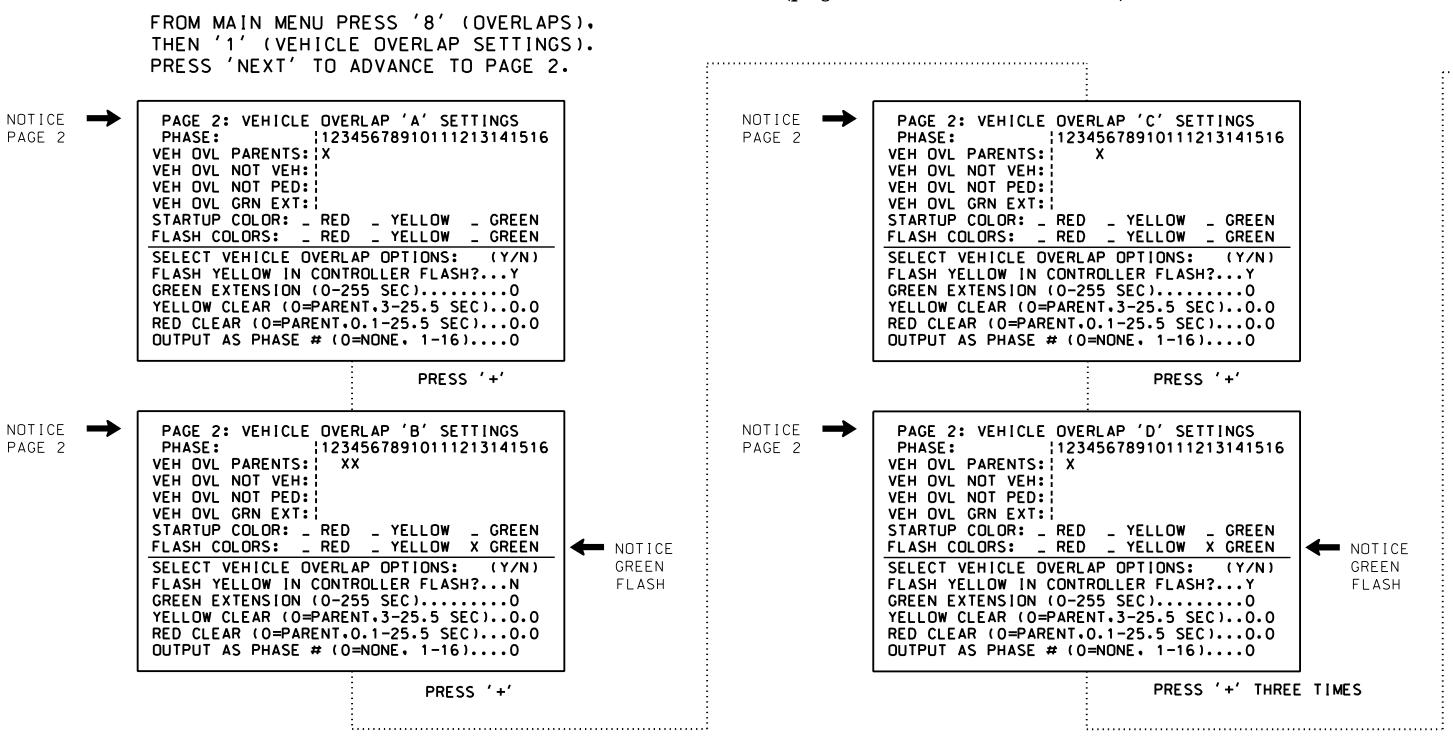

## OVERLAP PROGRAMMING DETAIL FOR ALTERNATE PHASING

(program controller as shown below)

PAGE 2: VEHICLE OVERLAP 'G' SETTINGS 12345678910111213141516 VEH OVL PARENTS: | X VEH OVL NOT VEH: ; VEH OVL NOT PED: VEH OVL GRN EXT: STARTUP COLOR: \_ RED \_ YELLOW \_ GREEN FLASH COLORS: \_ RED \_ YELLOW \_ GREEN SELECT VEHICLE OVERLAP OPTIONS: (Y/N) FLASH YELLOW IN CONTROLLER FLASH?...N GREEN EXTENSION (0-255 SEC)...... YELLOW CLEAR (0=PARENT.3-25.5 SEC)..0.0 RED CLEAR (0=PARENT.0.1-25.5 SEC)...0.0 OUTPUT AS PHASE # (0=NONE, 1-16)....0