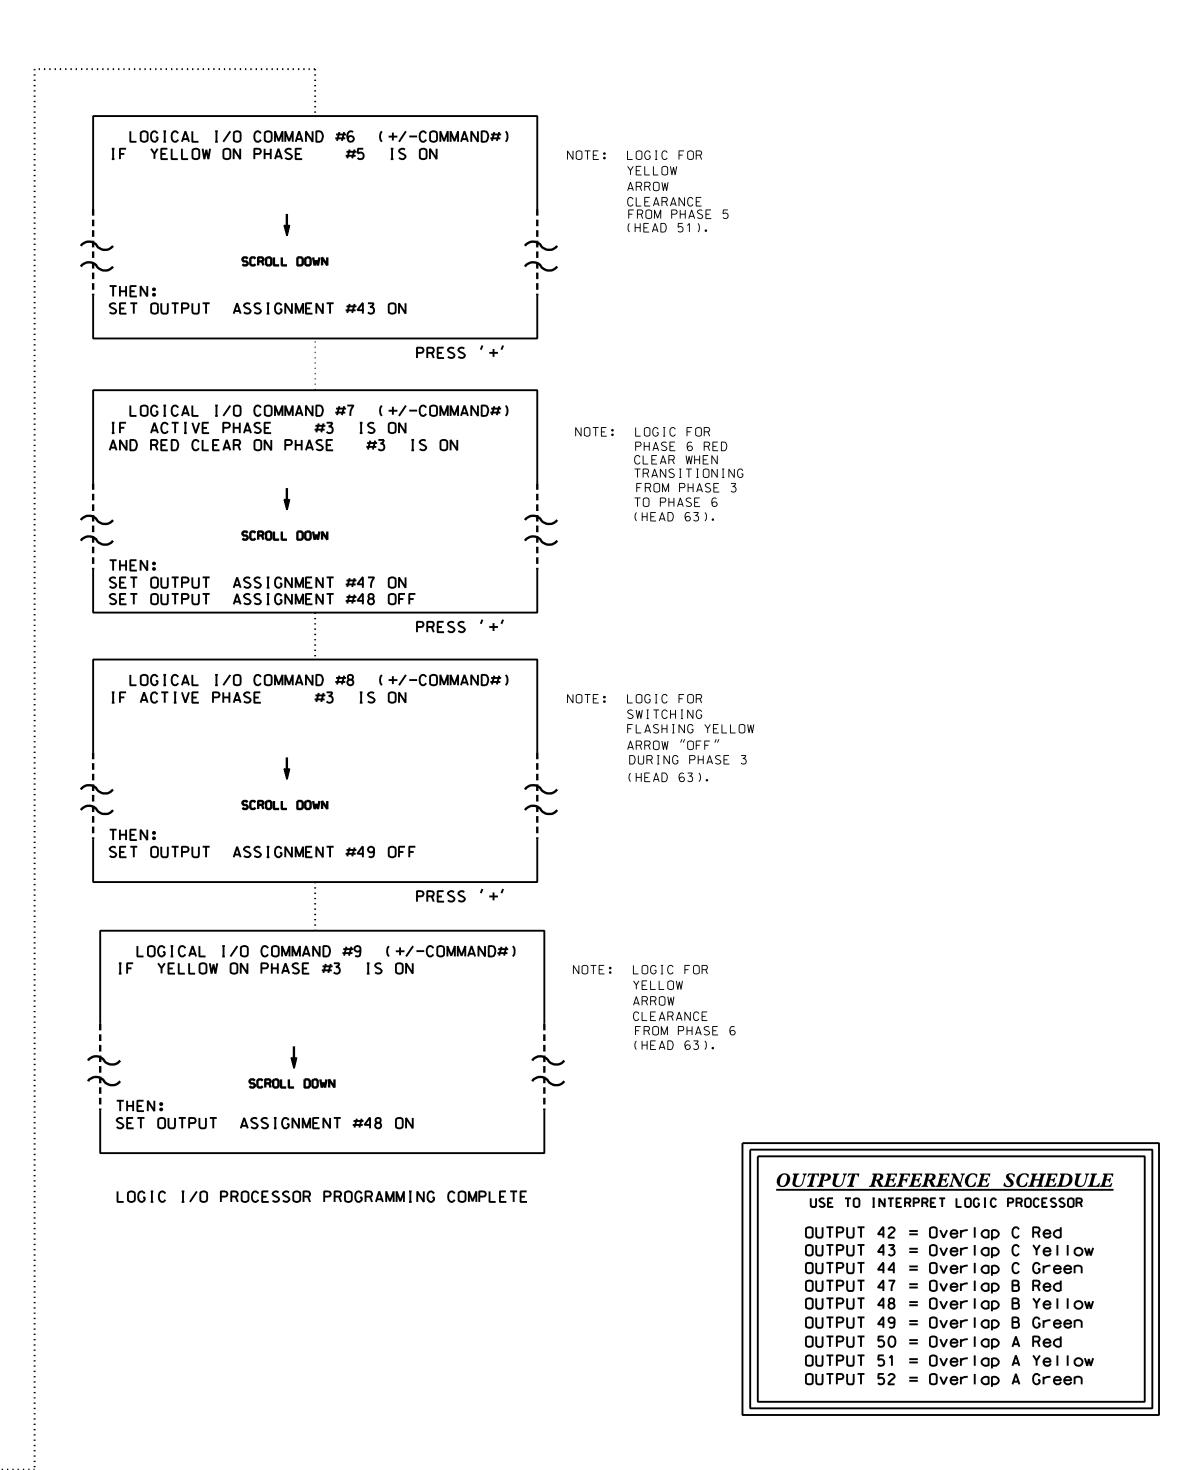

## LOGICAL I/O PROCESSOR PROGRAMMING DETAIL TO PRODUCE SPECIAL FYA-PPLT SIGNAL SEQUENCE

(program controller as shown below)

- 1. FROM MAIN MENU PRESS '2' (PHASE CONTROL), THEN '1' (PHASE CONTROL FUNCTIONS). SCROLL TO THE BOTTOM OF THE MENU AND ENABLE ACT LOGIC COMMANDS 1, 2, 3, 4, 5, 6, 7, 8, and 9.
- 2. FROM MAIN MENU PRESS '6' (OUTPUTS), THEN '3' (LOGICAL I/O PROCESSOR).