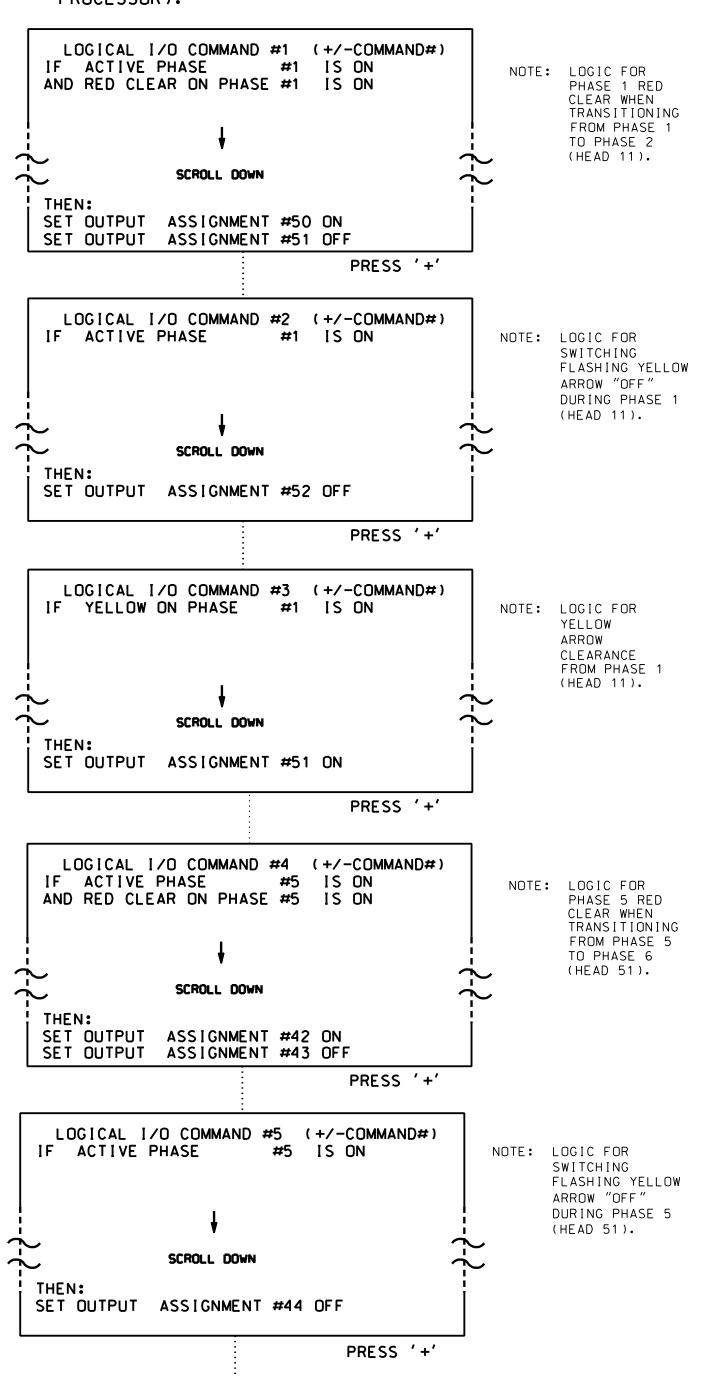

## LOGICAL I/O PROCESSOR PROGRAMMING DETAIL TO PRODUCE SPECIAL FYA-PPLT SIGNAL SEQUENCE

(program controller as shown below)

- 1. FROM MAIN MENU PRESS '2' (PHASE CONTROL), THEN '1' (PHASE CONTROL FUNCTIONS). SCROLL TO THE BOTTOM OF THE MENU AND ENABLE ACT LOGIC COMMANDS 1, 2, 3, 4, 5, 6, 7, 8, and 9.
- 2. FROM MAIN MENU PRESS '6' (OUTPUTS), THEN '3' (LOGICAL I/O PROCESSOR).