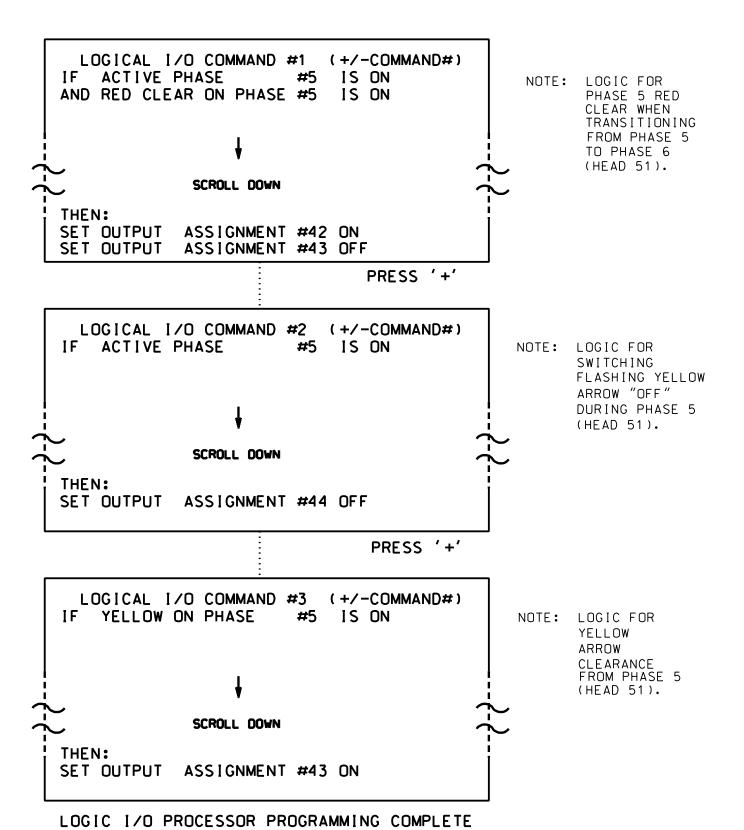

# LOGICAL I/O PROCESSOR PROGRAMMING DETAIL

### TO PRODUCE SPECIAL FYA-PPLT SIGNAL SEQUENCE

### (program controller as shown below)

- 1. FROM MAIN MENU PRESS '2' (PHASE CONTROL), THEN '1' (PHASE CONTROL FUNCTIONS). SCROLL TO THE BOTTOM OF THE MENU AND ENABLE ACT LOGIC COMMANDS 1, 2, and 3.
- 2. FROM MAIN MENU PRESS '6' (OUTPUTS), THEN '3' (LOGICAL I/O PROCESSOR).

OUTPUT REFERENCE SCHEDULE

OUTPUT 42 = Overlap C Red OUTPUT 43 = Overlap C Yellow OUTPUT 44 = Overlap C Green

USE TO INTERPRET LOGIC PROCESSOR