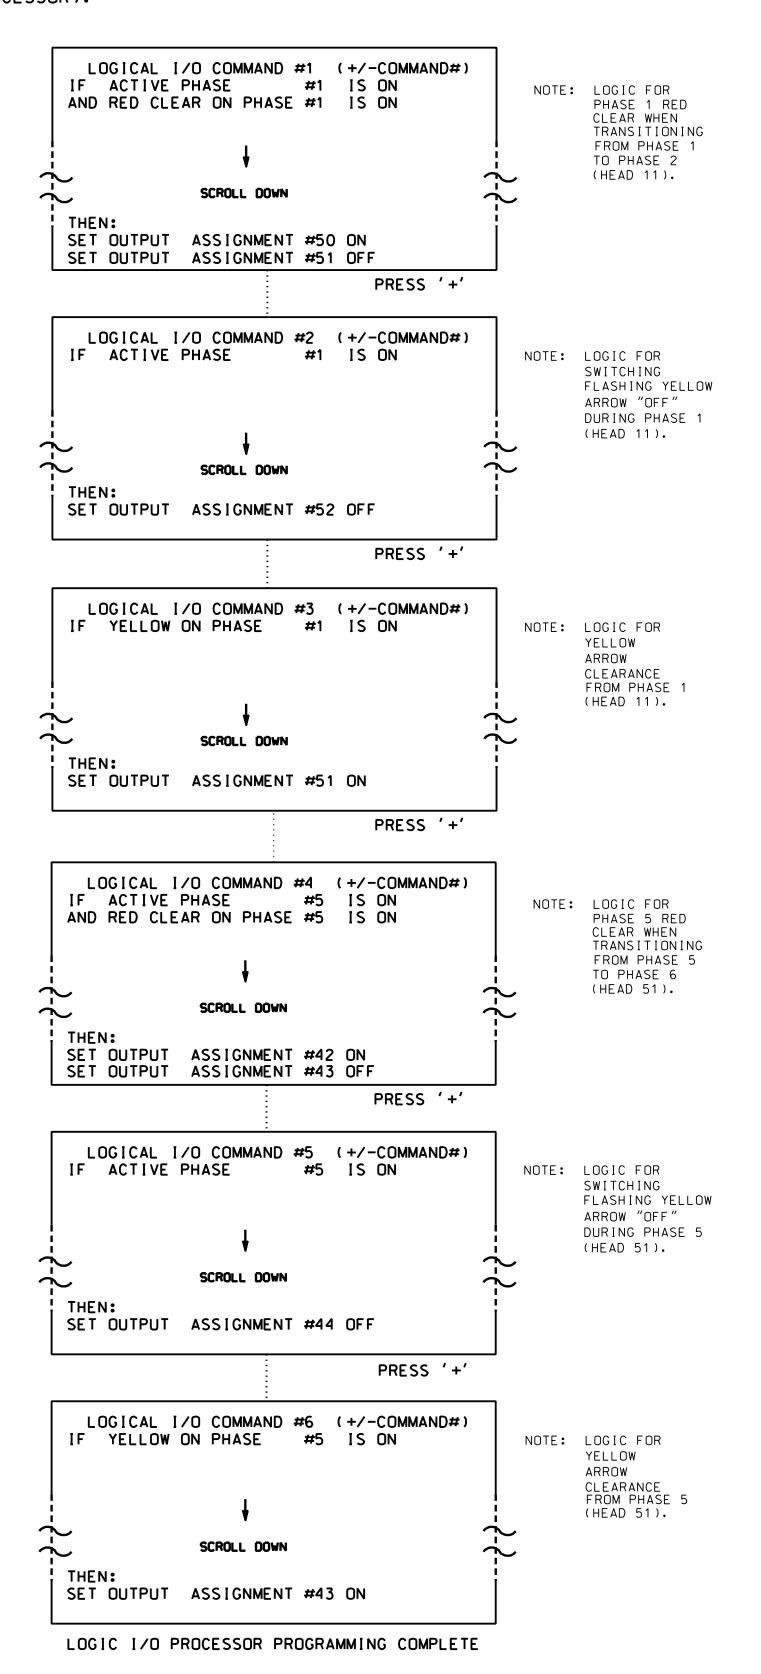

### LOGICAL I/O PROCESSOR PROGRAMMING DETAIL

### TO PRODUCE SPECIAL FYA-PPLT SIGNAL SEQUENCE

(program controller as shown below)

- 1. FROM MAIN MENU PRESS '2' (PHASE CONTROL), THEN '1' (PHASE CONTROL FUNCTIONS). SCROLL TO THE BOTTOM OF THE MENU AND ENABLE ACT LOGIC COMMANDS 1, 2, 3, 4, 5, AND 6.
- 2. FROM MAIN MENU PRESS '6' (OUTPUTS), THEN '3' (LOGICAL I/O PROCESSOR).