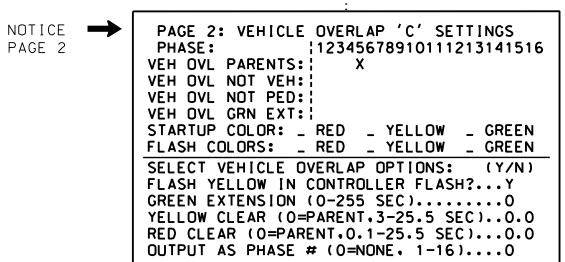

# OVERLAP PROGRAMMING DETAIL FOR ALTERNATE PHASING

(program controller as shown below)

FROM MAIN MENU PRESS '8' (OVERLAPS). THEN '1' (VEHICLE OVERLAP SETTINGS). PRESS 'NEXT' TO ADVANCE TO PAGE 2.

PRESS '+' TWICE