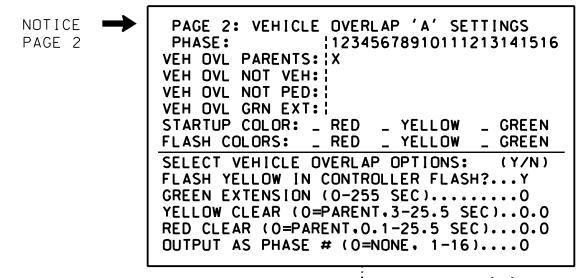

# OVERLAP PROGRAMMING DETAIL FOR ALTERNATE PHASING

(program controller as shown below)

FROM MAIN MENU PRESS '8' (OVERLAPS). THEN '1' (VEHICLE OVERLAP SETTINGS). PRESS 'NEXT' TO ADVANCE TO PAGE 2.

PRESS '+' TWICE