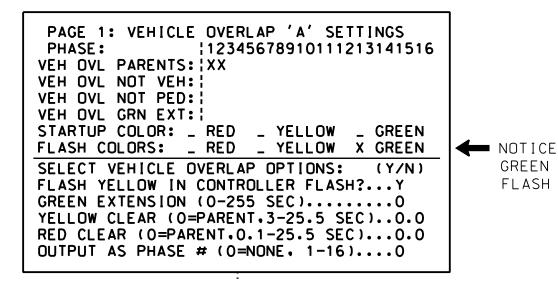

# OVERLAP PROGRAMMING DETAIL FOR DEFAULT PHASING

(program controller as shown below)

FROM MAIN MENU PRESS '8' (OVERLAPS). THEN '1' (VEHICLE OVERLAP SETTINGS).

PRESS '+' TWICE

| PAGE 1: VEHICLE OVERLAP 'C' SETTINGS PHASE:   12345678910111213141516 VEH OVL PARENTS:   XX VEH OVL NOT VEH:   VEH OVL NOT PED:   VEH OVL GRN EXT:   STARTUP COLOR: _ RED _ YELLOW _ GREEN FLASH COLORS: _ RED _ YELLOW X GREEN | <b>←</b> NOTICE |
|---------------------------------------------------------------------------------------------------------------------------------------------------------------------------------------------------------------------------------|-----------------|
| SELECT VEHICLE OVERLAP OPTIONS: (Y/N) FLASH YELLOW IN CONTROLLER FLASH?Y GREEN EXTENSION (0-255 SEC)0 YELLOW CLEAR (0=PARENT.3-25.5 SEC)0.0 RED CLEAR (0=PARENT.0.1-25.5 SEC)0.0 OUTPUT AS PHASE # (0=NONE. 1-16)0              | GREEN<br>FLASH  |