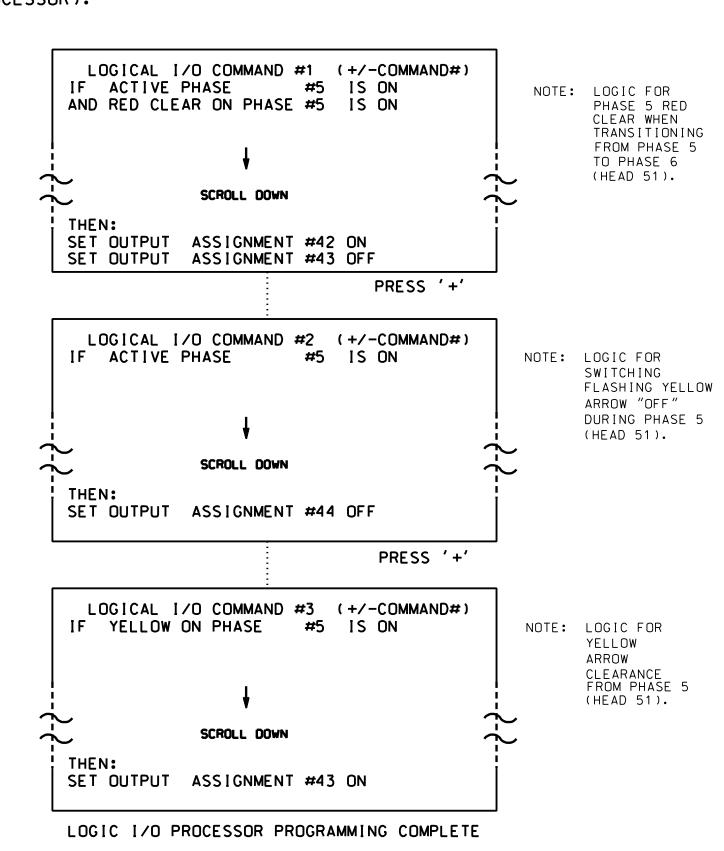

## LOGICAL I/O PROCESSOR PROGRAMMING DETAIL TO PRODUCE SPECIAL FYA-PPLT SIGNAL SEQUENCE

(program controller as shown below)

- 1. FROM MAIN MENU PRESS '2' (PHASE CONTROL). THEN '1' (PHASE CONTROL FUNCTIONS). SCROLL TO THE BOTTOM OF THE MENU AND ENABLE ACT LOGIC COMMANDS 1. 2. AND 3.
- 2. FROM MAIN MENU PRESS '6' (OUTPUTS), THEN '3' (LOGICAL I/O PROCESSOR).

OUTPUT REFERENCE SCHEDULE

USE TO INTERPRET LOGIC PROCESSOR

OUTPUT 42 = Overlap C Red

OUTPUT 43 = Overlap C Yellow

OUTPUT 44 = Overlap C Green